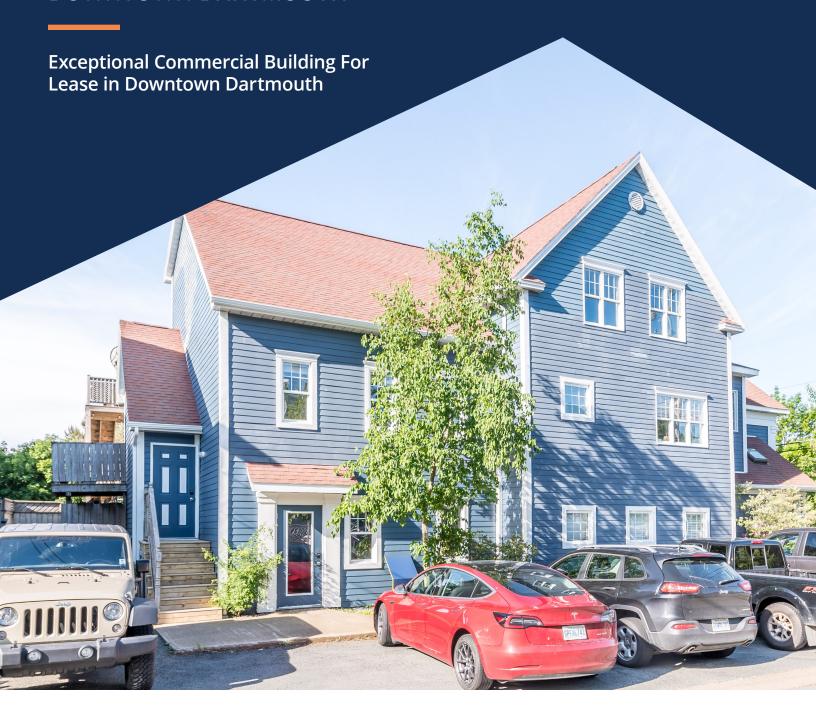

# **Exceptional Commercial Building**For Lease in Downtown Dartmouth

Partners Global is excited to present 1 Starr Lane, Downtown Dartmouth, Nova Scotia. Perfectly situated on a corner lot, this unique and architecturally pleasing property boasts high quality construction and finishing, timeless style, and ample natural lighting.

1 Starr Lane offers 4,800 sf of rentable space situated on 6,914 sf of land, ideally positioned in vibrant and trendy Downtown Dartmouth. The area has sustained steady growth over the past five years, with an influx of multiresidential units, and some of the hottest restaurants, bars, breweries, pubs, and retailers in the city. This is an extraordinary opportunity for a professional services business, with ample private offices, open work spaces, and a show-stopping boardroom.

4,800 sf

Architecturally Designed Building

10 Parking Spots including Tesla Charger

| LISTING ID     | 10325                                                                     |
|----------------|---------------------------------------------------------------------------|
| ADDRESS        | 1 Starr Lane, Dartmouth NS                                                |
| LOCATION       | Downtown Dartmouth                                                        |
| PROPERTY TYPE  | Commercial                                                                |
| BUILDING SIZE  | 4,800 sf                                                                  |
| SIZE AVAILABLE | 4,800 sf (entire building)                                                |
| NO. FLOORS     | 3                                                                         |
| NO. WASHROOMS  | 4                                                                         |
| YEAR BUILT     | 2004/2005                                                                 |
| PARKING        | Two (2) driveways, up to<br>ten parking spots, including<br>Tesla Charger |
| GROSS RENT     | Negotiable (contact a listing agent for more info)                        |