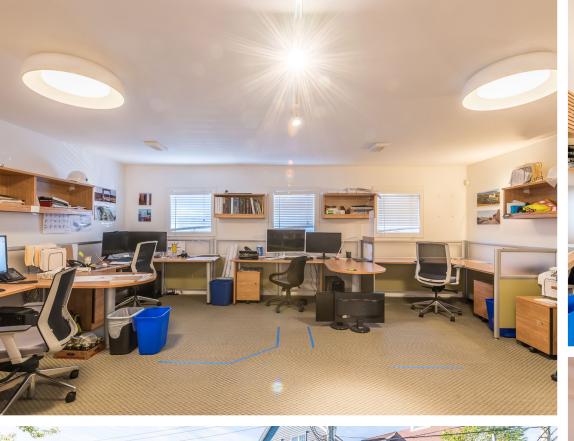

1 Starr Lane offers 4,800 sf of rentable space situated on 6,914 sf of land, ideally positioned in vibrant and trendy Downtown Dartmouth. The area has sustained steady growth over the past five years, with an influx of multiresidential units, and some of the hottest restaurants, bars, breweries, pubs, and retailers in the city. This is an extraordinary opportunity for a professional services business, with ample private offices, open work spaces, and a show-stopping boardroom.

4,800 sf

Architecturally Designed Building

10 Parking Spots including Tesla Charger

| LISTING ID     | 10325                                                                     |
|----------------|---------------------------------------------------------------------------|
| ADDRESS        | 1 Starr Lane, Dartmouth NS                                                |
| LOCATION       | Downtown Dartmouth                                                        |
| PROPERTY TYPE  | Commercial                                                                |
| BUILDING SIZE  | 4,800 sf                                                                  |
| SIZE AVAILABLE | 4,800 sf (entire building)                                                |
| NO. FLOORS     | 3                                                                         |
| NO. WASHROOMS  | 4                                                                         |
| YEAR BUILT     | 2004/2005                                                                 |
| PARKING        | Two (2) driveways, up to<br>ten parking spots, including<br>Tesla Charger |
| GROSS RENT     | Negotiable (contact a listing agent for more info)                        |