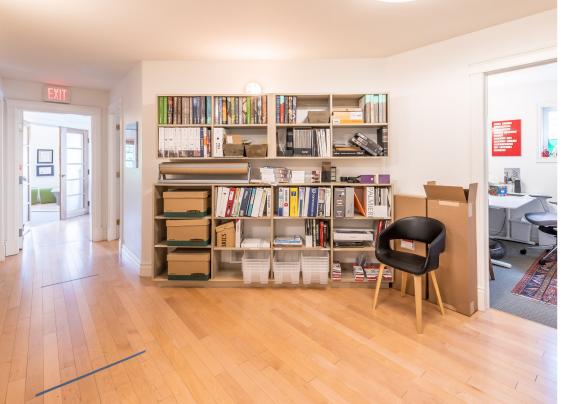

# **Exceptional Commercial Building**For Lease in Downtown Dartmouth

Partners Global is excited to present 1 Starr Lane, Downtown Dartmouth, Nova Scotia. Perfectly situated on a corner lot, this unique and architecturally pleasing property boasts high quality construction and finishing, timeless style, and ample natural lighting.

1 Starr Lane offers 4,800 sf of rentable space situated on 6,914 sf of land, ideally positioned in vibrant and trendy Downtown Dartmouth. The area has sustained steady growth over the past five years, with an influx of multiresidential units, and some of the hottest restaurants, bars, breweries, pubs, and retailers in the city. This is an extraordinary opportunity for a professional services business, with ample private offices, open work spaces, and a show-stopping boardroom.

4,800 sf

Architecturally Designed Building

10 Parking Spots including Tesla Charger

| LISTING ID     | 10325                                                                     |
|----------------|---------------------------------------------------------------------------|
| ADDRESS        | 1 Starr Lane, Dartmouth NS                                                |
| LOCATION       | Downtown Dartmouth                                                        |
| PROPERTY TYPE  | Commercial                                                                |
| BUILDING SIZE  | 4,800 sf                                                                  |
| SIZE AVAILABLE | 4,800 sf (entire building)                                                |
| NO. FLOORS     | 3                                                                         |
| NO. WASHROOMS  | 4                                                                         |
| YEAR BUILT     | 2004/2005                                                                 |
| PARKING        | Two (2) driveways, up to<br>ten parking spots, including<br>Tesla Charger |
| GROSS RENT     | Negotiable (contact a listing agent for more info)                        |