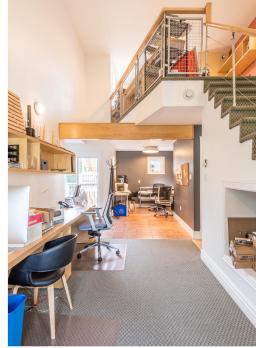

1 Starr Lane offers 4,800 sf of rentable space situated on 6,914 sf of land, ideally positioned in vibrant and trendy Downtown Dartmouth. The area has sustained steady growth over the past five years, with an influx of multiresidential units, and some of the hottest restaurants, bars, breweries, pubs, and retailers in the city. This is an extraordinary opportunity for a professional services business, with ample private offices, open work spaces, and a show-stopping boardroom.

## **1STARR LANE** | DOWNTOWN DARTMOUTH

- ✓ Corridor (COR) Zoning (under the Regional Centre Plan Area Land Use By-Law)
- ✓ Beautiful natural light throughout
- ✓ Timeless style and high-end finishes
- ✓ On-site parking