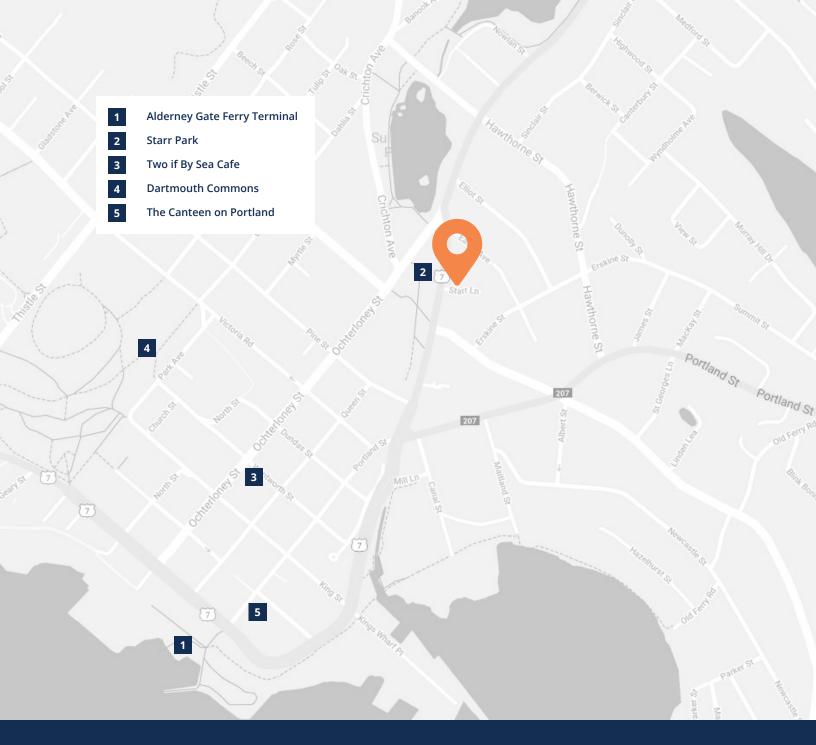

- Excellent location close proximity to transit groceries, highway, restaurants, bars/pubs, and all amenities
- ✓ Outdoor deck located on second level