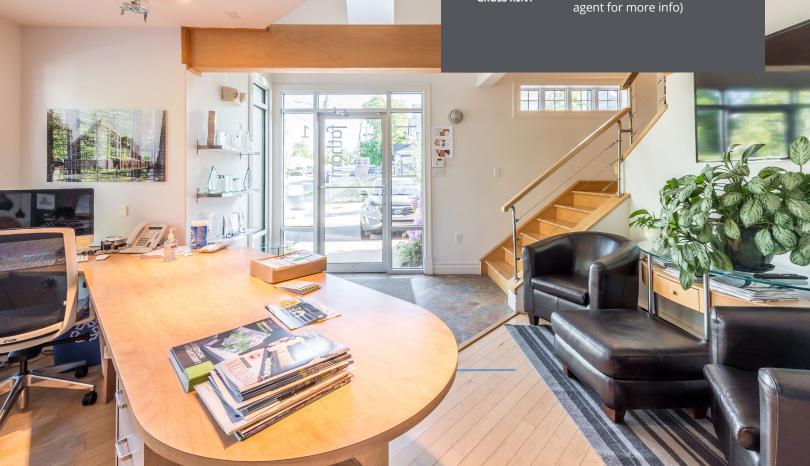

1 Starr Lane offers 4,800 sf of rentable space situated on 6,914 sf of land, ideally positioned in vibrant and trendy Downtown Dartmouth. The area has sustained steady growth over the past five years, with an influx of multiresidential units, and some of the hottest restaurants, bars, breweries, pubs, and retailers in the city. This is an extraordinary opportunity for a professional services business, with ample private offices, open work spaces, and a show-stopping boardroom.

## **1STARR LANE** | DOWNTOWN DARTMOUTH

- ✓ Corridor (COR) Zoning (under the Regional Centre Plan Area Land Use By-Law)
- ✓ Beautiful natural light throughout
- ✓ Timeless style and high-end finishes
- ✓ On-site parking