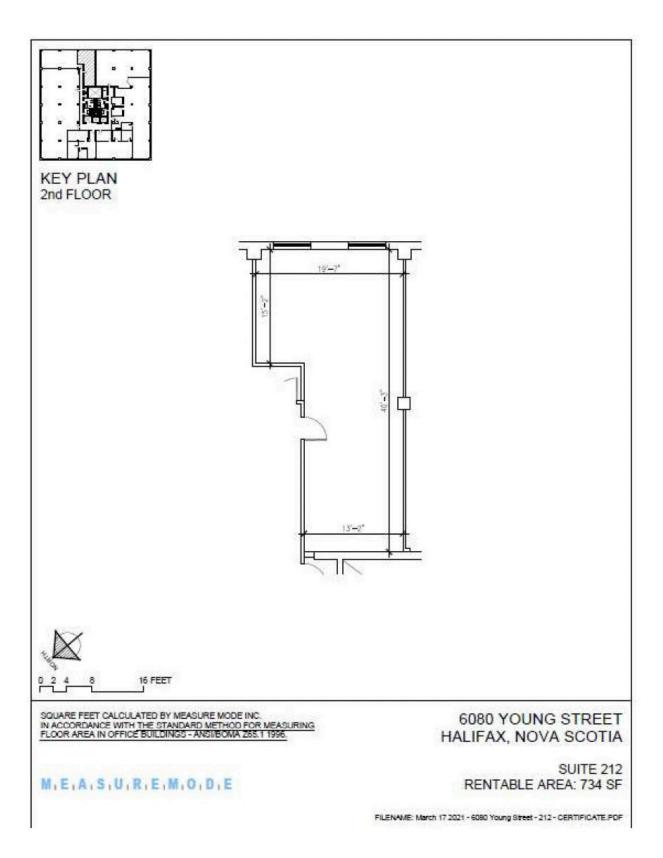

#### Floor Plan

SQUARE FEET CALCULATED BY MEASURE MODE INC. IN ACCORDANCE WITH THE STANDARD METHOD FOR MEASURING FLOOR AREA IN OFFICE BUILDINGS - ANSI/BOMA Z65.1 1998.

6080 YOUNG STREET HALIFAX, NOVA SCOTIA

M.E.A.S.U.R.E.M.O.D.E

SUITE 205 RENTABLE AREA: 3,275 SF

FILENAME: March 16 2021 - 6080 Young Street - 205 - CERTIFICATE.PDF