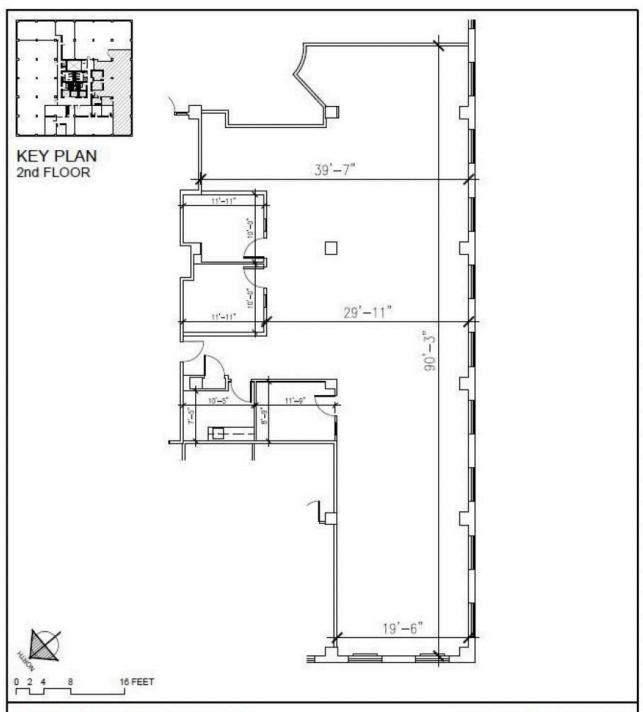

#### Floor Plan

SQUARE FEET CALCULATED BY MEASURE MODE INC. IN ACCORDANCE WITH THE STANDARD METHOD FOR MEASURING FLOOR AREA IN OFFICE BUILDINGS - ANSI/BOMA Z65.1 1998.

6080 YOUNG STREET HALIFAX, NOVA SCOTIA