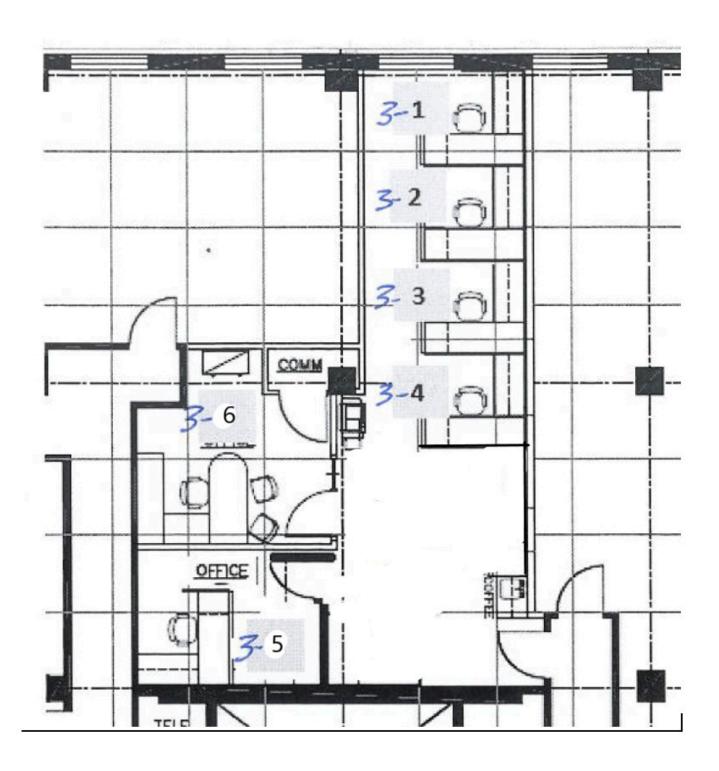

|
| LEASE TERM      | Head-lease expires March<br>31, 2026                                                                                                     |
| ADDITIONAL RENT | \$14.30 psf                                                                                                                              |













#### Floor Plan



SQUARE FEET CALCULATED BY MEASURE MODE INC. IN ACCORDANCE WITH THE STANDARD METHOD FOR MEASURING FLOOR AREA IN OFFICE BUILDINGS - ANSI/BOMA Z65.1 1998.

6080 YOUNG STREET HALIFAX, NOVA SCOTIA

M.E.A.S.U.R.E.M.O.D.E

SUITE 205 RENTABLE AREA: 3,275 SF

FILENAME: March 16 2021 - 6080 Young Street - 205 - CERTIFICATE.PDF

#### Floor Plan



#### **Floor Plan**

#### Suite 300



#### Floor Plan





SQUARE FEET CALCULATED BY MEASURE MODE INC. IN ACCORDANCE WITH THE STANDARD METHOD FOR MEASURING FLOOR AREA IN OFFICE BUILDINGS - ANSI/BOMA 265.1 1996.

6080 YOUNG STREET HALIFAX, NOVA SCOTIA

SUITE 308 RENTABLE AREA: 2,260 SF

#### Floor Plan

#### **Unit 309**





SQUARE FEET CALCULATED BY MEASURE MODE INC. IN ACCORDANCE WITH THE STANDARD METHOD FOR MEASURING FLOOR AREA IN OFFICE BUILDINGS - ANSI/BOMA 265.1 1996. 6080 YOUNG STREET HALIFAX, NOVA SCOTIA

SUITE 401 RENTABLE AREA: 4.808 SF





Partners Global Corporate Real Estate (Partners Global) and its agents and affiliates do not warrant, represent or guarantee the accuracy, completeness or validity of the information provided herein. Parties interested in the property are to conduct their own independent invest