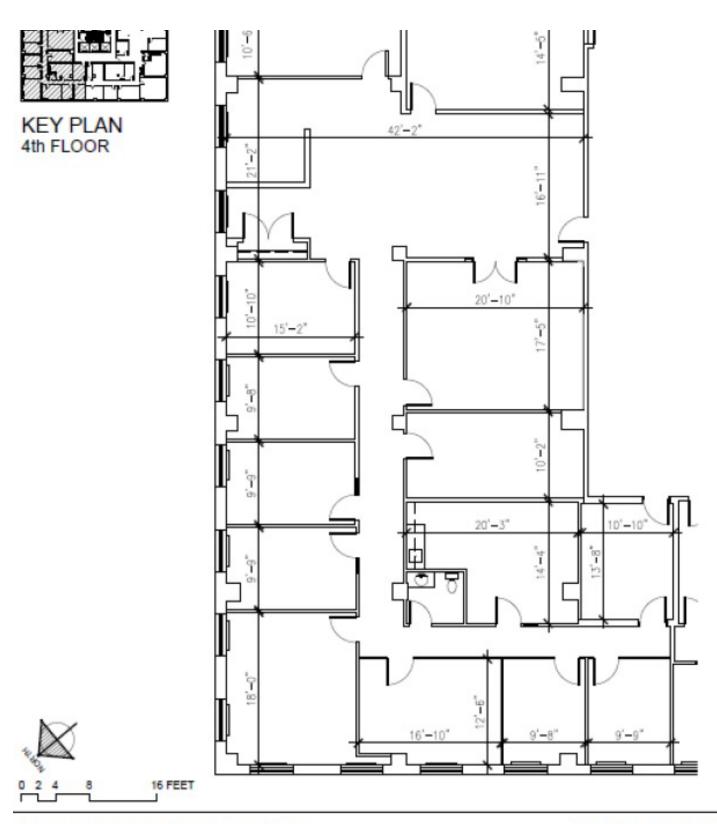

|













#### Floor Plan



SQUARE FEET CALCULATED BY MEASURE MODE INC. IN ACCORDANCE WITH THE STANDARD METHOD FOR MEASURING FLOOR AREA IN OFFICE BUILDINGS - ANSI/BOMA Z65.1 1998.

6080 YOUNG STREET HALIFAX, NOVA SCOTIA

M.E.A.S.U.R.E.M.O.D.E

SUITE 205 RENTABLE AREA: 3,275 SF

FILENAME: March 16 2021 - 6080 Young Street - 205 - CERTIFICATE.PDF

#### Floor Plan



#### **Floor Plan**

#### Suite 300



#### Floor Plan





SQUARE FEET CALCULATED BY MEASURE MODE INC. IN ACCORDANCE WITH THE STANDARD METHOD FOR MEASURING FLOOR AREA IN OFFICE BUILDINGS - ANSI/BOMA 265.1 1996.

6080 YOUNG STREET HALIFAX, NOVA SCOTIA

SUITE 308 RENTABLE AREA: 2,260 SF

#### Floor Plan

#### **Unit 309**





SQUARE FEET CALCULATED BY MEASURE MODE INC. IN ACCORDANCE WITH THE STANDARD METHOD FOR MEASURING FLOOR AREA IN OFFICE BUILDINGS - ANSI/BOMA 265.1 1996. 6080 YOUNG STREET HALIFAX, NOVA SCOTIA

SUITE 401 RENTABLE AREA: 4.808 SF





Partners Global Corporate Real Estate (Partners Global) and its agents and affiliates do not warrant, represent or guarantee the accuracy, completeness or validity of the information provided herein. Parties interested in the property are to conduct their own independent investigations to determine the suitability of the property for their intended use and are strongly urged to discuss the property with their professional advisors. Partners Global expressly disclaims any liability arising out of any errors and omissions in the information. Prospective clients s