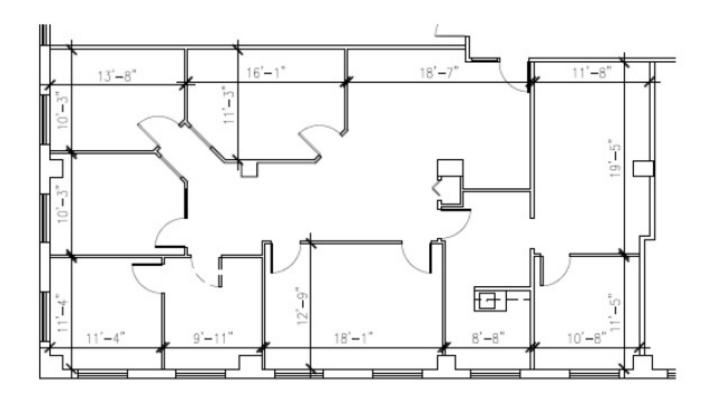

#### **Unit 309**

SQUARE FEET CALCULATED BY MEASURE MODE INC. IN ACCORDANCE WITH THE STANDARD METHOD FOR MEASURING FLOOR AREA IN OFFICE BUILDINGS - ANSI/BOMA 265.1 1996. 6080 YOUNG STREET HALIFAX, NOVA SCOTIA