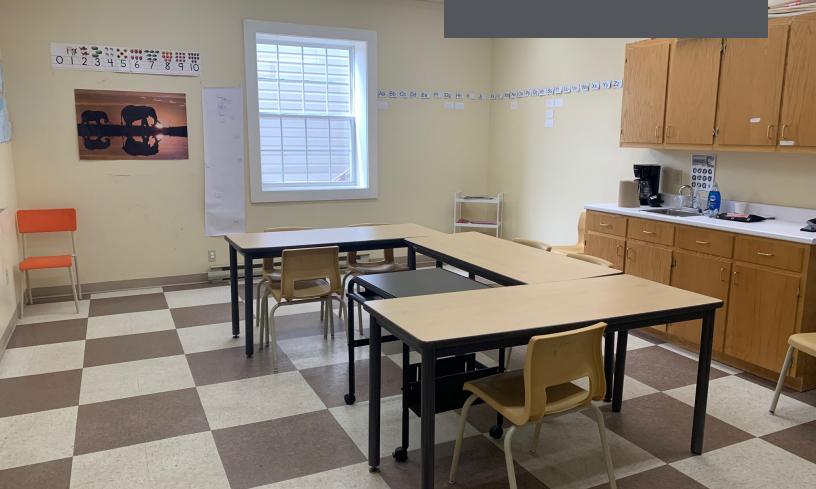

#### **Prime Office Space for Lease** in Downtown Kentville

Situated in Kentville's charming and compact downtown core, the Armoury Property offers tenants convenient access, proximity to nearby amenities, pylon signage opportunity, and ample free on-site parking for clients and employees.

Current availability at 49 Cornwallis Street includes +/- 2,700 sf on the ground floor. Under its present configuration, this suite boasts ample private offices and several large open spaces. The space could easily be converted to warehouse with grade loading and approximately 14' ceiling height.

Layout

+/- 2,700 sf **Of Space** 

**Flexible** 

**Free On-Site** Parking

| LISTING ID      | 10252                                           |
|-----------------|-------------------------------------------------|
| ADDRESS         | 49 Cornwallis Street                            |
| LOCATION        | Kentville, NS                                   |
| PROPERTY TYPE   | Office                                          |
| SIZE AVAILABLE  | +/- 2,700 sf                                    |
| FLOOR LOCATION  | 1 <sup>st</sup> (ground level)                  |
| AVAILABILITY    | With two months notice                          |
| PARKING         | Free on-site paved surface parking              |
| BASE RENT       | By negotiation (call listing agent for details) |
| ADDITIONAL RENT | \$10.00 psf                                     |