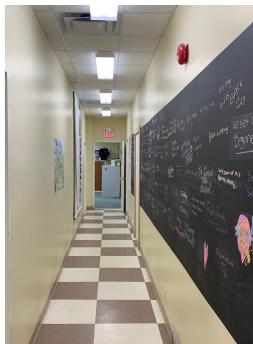

#### **Prime Office Space for Lease** in Downtown Kentville

Situated in Kentville's charming and compact downtown core, the Armoury Property offers tenants convenient access, proximity to nearby amenities, pylon signage opportunity, and ample free on-site parking for clients and employees.

Current availability at 49 Cornwallis Street includes +/- 2,700 sf on the ground floor. Under its present configuration, this suite boasts ample private offices and several large open spaces. The space could easily be converted to warehouse with grade loading and approximately 14' ceiling height.