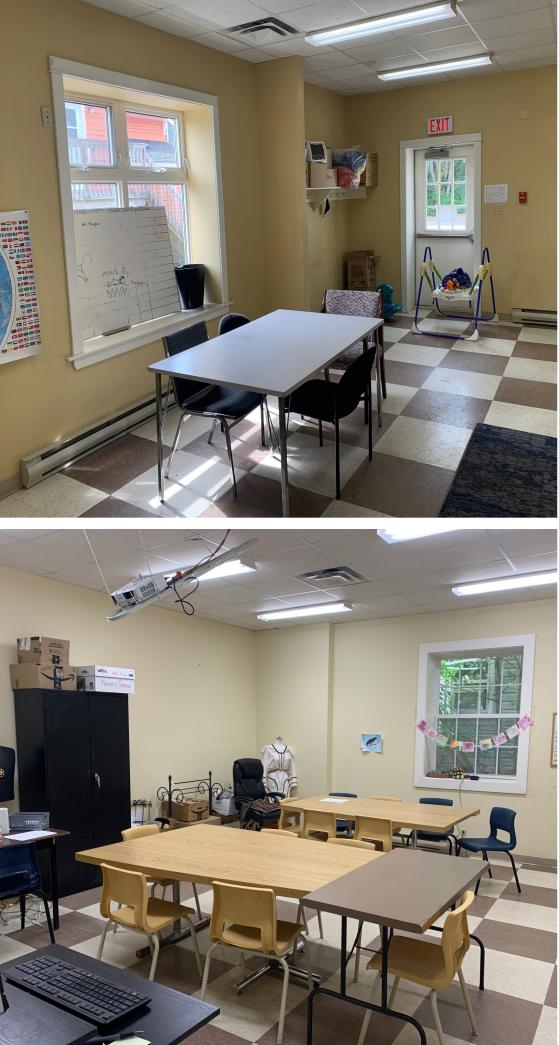

#### **Prime Office Space for Lease** in Downtown Kentville

Situated in Kentville's charming and compact downtown core, the Armoury Property offers tenants convenient access, proximity to nearby amenities, pylon signage opportunity, and ample free on-site parking for clients and employees.

Current availability at 49 Cornwallis Street includes +/- 2,700 sf on the ground floor. Under its present configuration, this suite boasts ample private offices and several large open spaces. The space could easily be converted to warehouse with grade loading and approximately 14' ceiling height.

Layout

+/- 2,700 sf **Of Space** 

**Flexible** 

**Free On-Site** Parking

| LISTING ID      | 10252                                           |
|-----------------|-------------------------------------------------|
| ADDRESS         | 49 Cornwallis Street                            |
| LOCATION        | Kentville, NS                                   |
| PROPERTY TYPE   | Office                                          |
| SIZE AVAILABLE  | +/- 2,700 sf                                    |
| FLOOR LOCATION  | 1 <sup>st</sup> (ground level)                  |
| AVAILABILITY    | With two months notice                          |
| PARKING         | Free on-site paved surface parking              |
| BASE RENT       | By negotiation (call listing agent for details) |
| ADDITIONAL RENT | \$10.00 psf                                     |