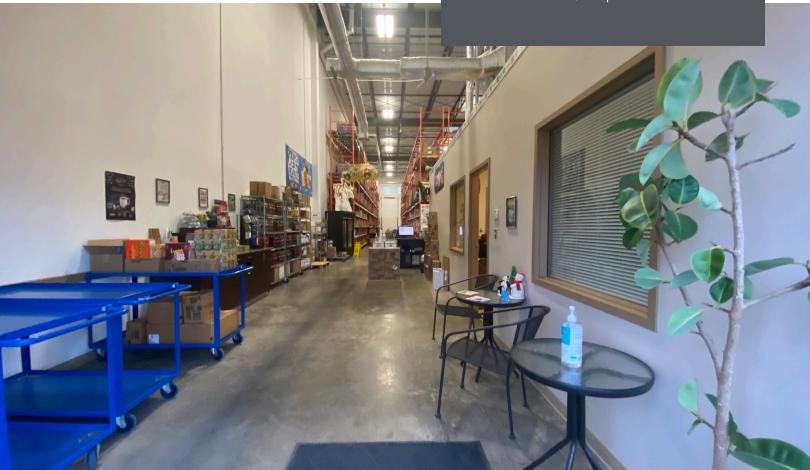

Additional property features include free on-site paved parking, 28' clear heights, and dock level loading. Unit 5 is nicely built out for a retail/industrial user with an open concept reception which is open to the large warehouse area, as well as two enclosed offices, a kitchenette, and two private washrooms.