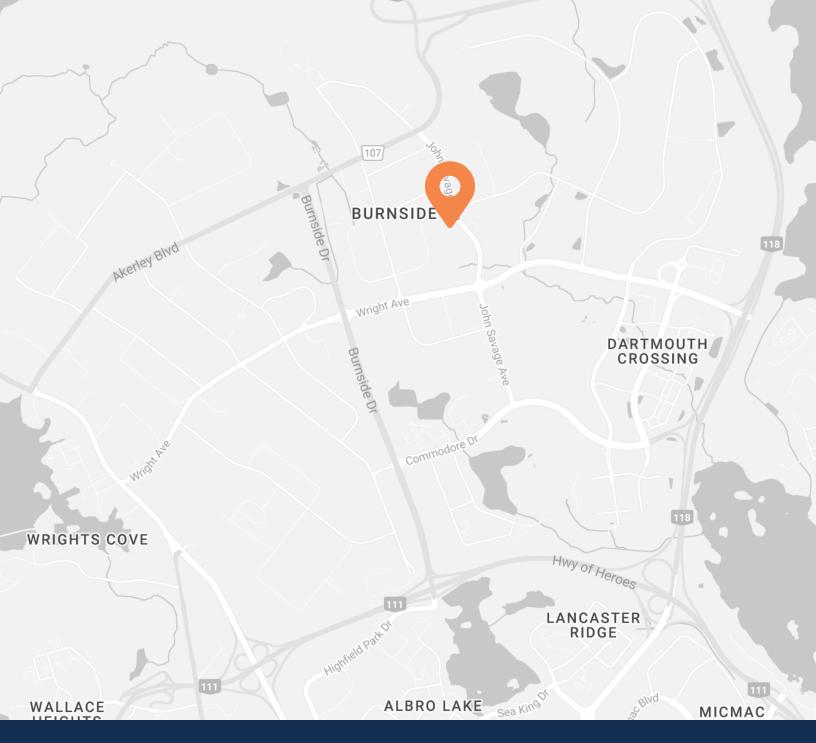

## 130 JOHN SAVAGE DRIVE, UNIT 5 | DARTMOUTH, NOVA SCOTIA

Additional property features include free on-site paved parking, 28' clear heights, and dock level loading. Unit 5 is nicely built out for a retail/industrial user with an open concept reception which is open to the large warehouse area, as well as two enclosed offices, a kitchenette, and two private washrooms.