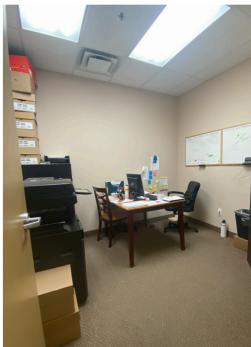

Additional property features include free on-site paved parking, 28' clear heights, and dock level loading. Unit 5 is nicely built out for a retail/industrial user with an open concept reception which is open to the large warehouse area, as well as two enclosed offices, a kitchenette, and two private washrooms.