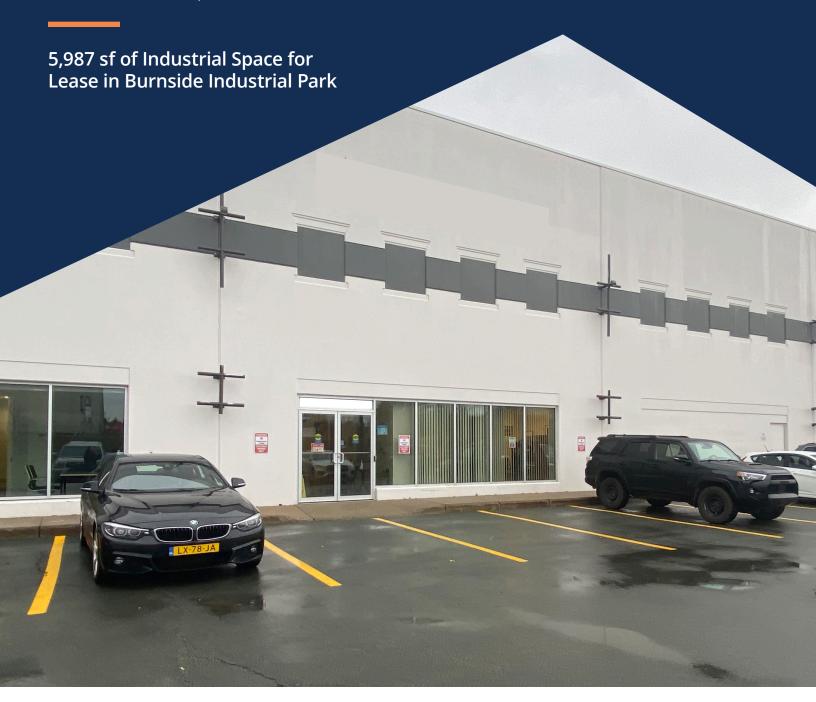

# 5,987 sf of industrial space for lease in Burnside Industrial Park

This opportunity represents 5,987 sf of industrial space at this functional steel frame and concrete tilt-up building with good curb appeal. 130 John Savage Avenue is LEED Certified, boasting high-efficiency lighting, an ESFR sprinkler system, back up generator, electrical vehicle charging stations and more.

Additional property features include free on-site paved parking, 28' clear heights, and dock level loading. Unit 5 is nicely built out for a retail/industrial user with an open concept reception which is open to the large warehouse area, as well as two enclosed offices, a kitchenette, and two private washrooms.