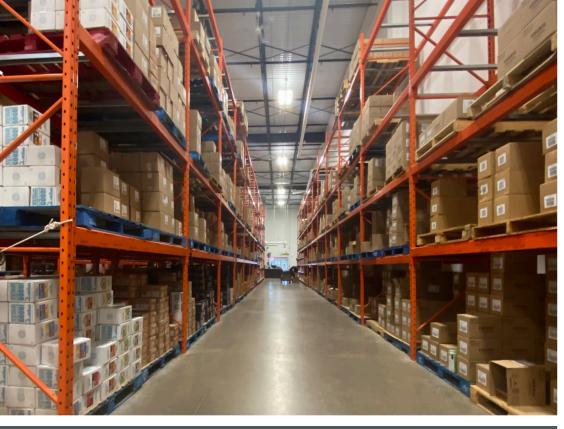

Additional property features include free on-site paved parking, 28' clear heights, and dock level loading. Unit 5 is nicely built out for a retail/industrial user with an open concept reception which is open to the large warehouse area, as well as two enclosed offices, a kitchenette, and two private washrooms.