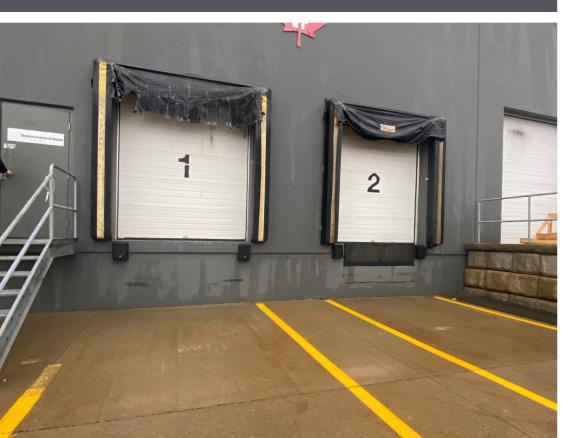

Additional property features include free on-site paved parking, 28' clear heights, and dock level loading. Unit 5 is nicely built out for a retail/industrial user with an open concept reception which is open to the large warehouse area, as well as two enclosed offices, a kitchenette, and two private washrooms.

Two (2) loading 8' x 10' dock loading doors

Three (3) private offices

Natural gas heating in warehouse area

Back up generator

28' ceiling heights

Two (2) private washrooms

- (902) 431-9967
- (902) 802-8480
- connie@partnersglobal.com