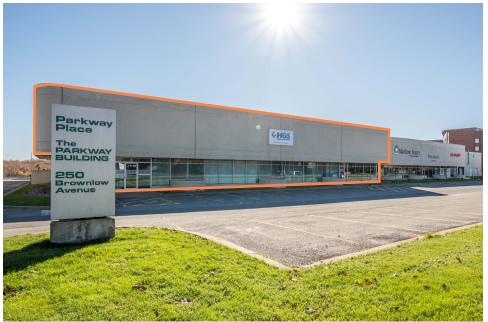

### 19,034 sf of Commercial Space for Lease in City of Lakes Business Park

Parkway Place is a 54,228 sf, mixed-use, professional office and commercial building overlooking the Circumferential Highway (NS Highway 111). The building benefits from an abundance of exposure, is easily accessible for all kinds of commuters, and sits adjacent to the Delta Hotels by Marriott Dartmouth.