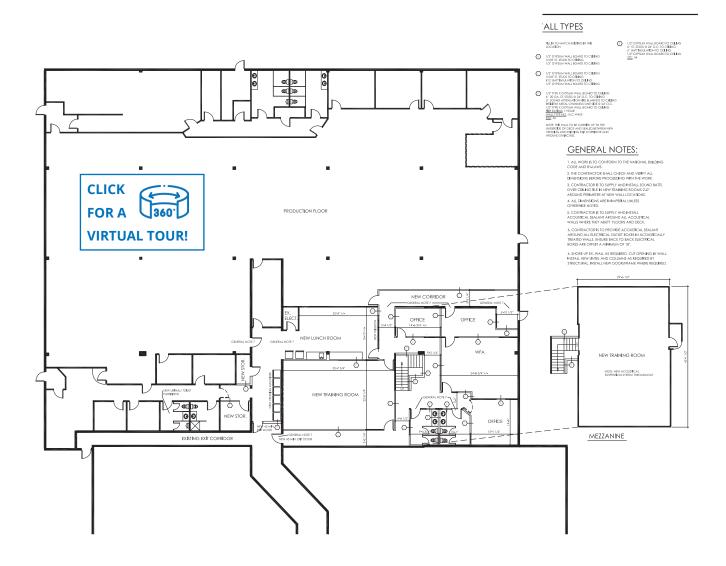

|
| LOCATION           | City of Lakes Business Park                           |
| PROPERTY TYPE      | Office/commercial                                     |
| PROPERTY NAME      | Parkway Place                                         |
| BUILDING SIZE      | 54,228 sf                                             |
| SIZE AVAILABLE     | 19,034 sf                                             |
| AVAILABILITY       | Immediate                                             |
| PARKING            | Ample on-site parking                                 |
| NET RENT           | By negotiation (contact<br>listing agent for details) |
| ADDITIONAL<br>RENT | \$7.50 psf                                            |



## 250 BROWNLOW AVENUE, SUITE 2 | DARTMOUTH, NOVA SCOTIA

**Floor Plan** 



## **250 BROWNLOW AVENUE, SUITE 2** | DARTMOUTH, NOVA SCOTIA

- ✓ Excellent highway visibility
- ✓ Located on public transit routes
- ✓ Potential for 20' ceilings
- ✓ Ample on-site parking
- ✓ Open concept mezzanine

- ✓ High profile signage opportunities
- ✓ Back-up generator
- Shared loading area with 4 dock doors and 1 grade door
- ✓ Fire & security alarm
- Building tenants include Sharp, CSAP, Trane & International Paint

















#### **Geof Ralph**

- **(**902) 444-3006
- . (902) 877-9324
- geof@partnersglobal.com

partnersglobal.com



**Connie Amero** 

**(**902) 431-9967

。 (902) 802-8480

connie@partnersglobal.com

expressly disclaims any liability arising out of any errors and omissions in the information. Prospective clients should not confine themselves to the content