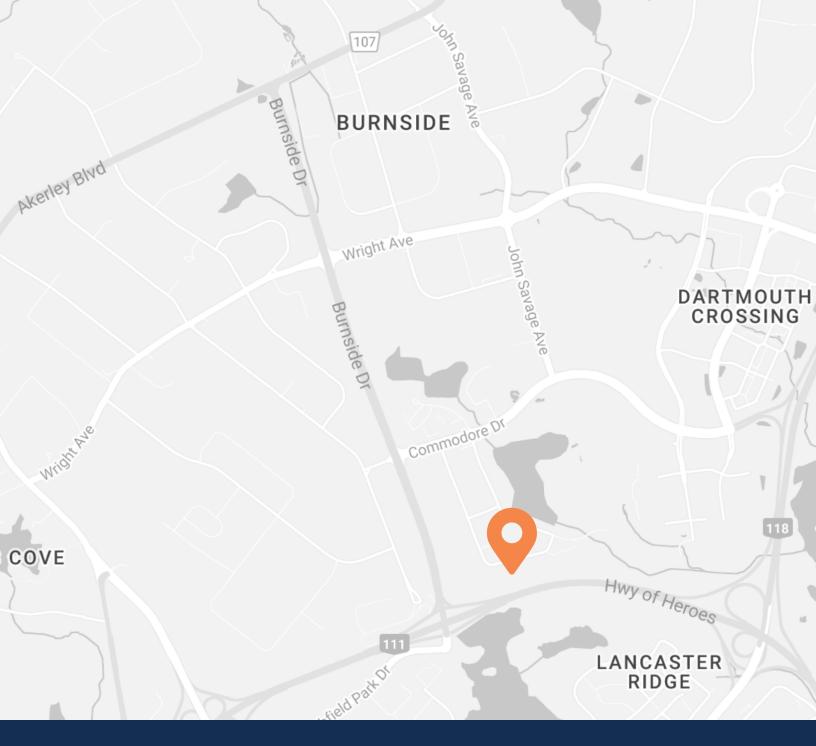

### 19,034 sf of Commercial Space for Lease in City of Lakes Business Park

Parkway Place is a 54,228 sf, mixed-use, professional office and commercial building overlooking the Circumferential Highway (NS Highway 111). The building benefits from an abundance of exposure, is easily accessible for all kinds of commuters, and sits adjacent to the Delta Hotels by Marriott Dartmouth.

Contact the listing agent to learn more about this great space!

Uses

19,034 sf Of Space

**Flexible Future Ample On-site** Parking

| LISTING ID         | 10330                                                 |
|--------------------|-------------------------------------------------------|
| ADDRESS            | 250 Brownlow Avenue                                   |
| LOCATION           | City of Lakes Business Park                           |
| PROPERTY TYPE      | Office/commercial                                     |
| PROPERTY NAME      | Parkway Place                                         |
| BUILDING SIZE      | 54,228 sf                                             |
| SIZE AVAILABLE     | 19,034 sf                                             |
| AVAILABILITY       | Immediate                                             |
| PARKING            | Ample on-site parking                                 |
| NET RENT           | By negotiation (contact<br>listing agent for details) |
| ADDITIONAL<br>RENT | \$7.50 psf                                            |