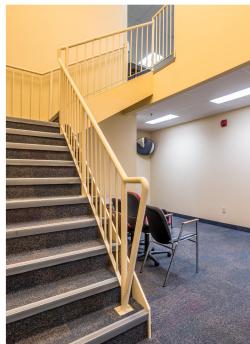

Currently, approximately half of this 19,034 sf space is an open work area. The remainder of the space features reception, many private offices & meeting rooms, three sets of public washrooms, and an open mezzanine. While currently configured as office, this space will be appealing to a variety of users thanks to potential 20' ceilings and access to a shared loading area.

## **250 BROWNLOW AVENUE, SUITE 2** | DARTMOUTH, NOVA SCOTIA

- ✓ Excellent highway visibility
- ✓ Located on public transit routes
- ✓ Potential for 20' ceilings
- ✓ Ample on-site parking
- ✓ Open concept mezzanine