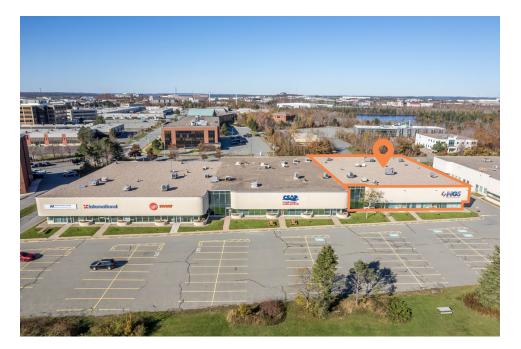

### 19,034 sf of Commercial Space for Lease in City of Lakes Business Park

Parkway Place is a 54,228 sf, mixed-use, professional office and commercial building overlooking the Circumferential Highway (NS Highway 111). The building benefits from an abundance of exposure, is easily accessible for all kinds of commuters, and sits adjacent to the Delta Hotels by Marriott Dartmouth.