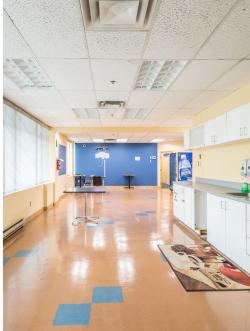

### 19,034 sf of Commercial Space for Lease in City of Lakes Business Park

Parkway Place is a 54,228 sf, mixed-use, professional office and commercial building overlooking the Circumferential Highway (NS Highway 111). The building benefits from an abundance of exposure, is easily accessible for all kinds of commuters, and sits adjacent to the Delta Hotels by Marriott Dartmouth.

Currently, approximately half of this 19,034 sf space is an open work area. The remainder of the space features reception, many private offices & meeting rooms, three sets of public washrooms, and an open mezzanine. While currently configured as office, this space will be appealing to a variety of users thanks to potential 20' ceilings and access to a shared loading area.

## **250 BROWNLOW AVENUE, SUITE 2** | DARTMOUTH, NOVA SCOTIA

- ✓ Excellent highway visibility
- ✓ Located on public transit routes
- ✓ Potential for 20' ceilings
- ✓ Ample on-site parking
- ✓ Open concept mezzanine

- ✓ High profile signage opportunities
- ✓ Back-up generator
- Shared loading area with 4 dock doors and 1 grade door
- ✓ Fire & security alarm
- Building tenants include Sharp, CSAP, Trane & International Paint