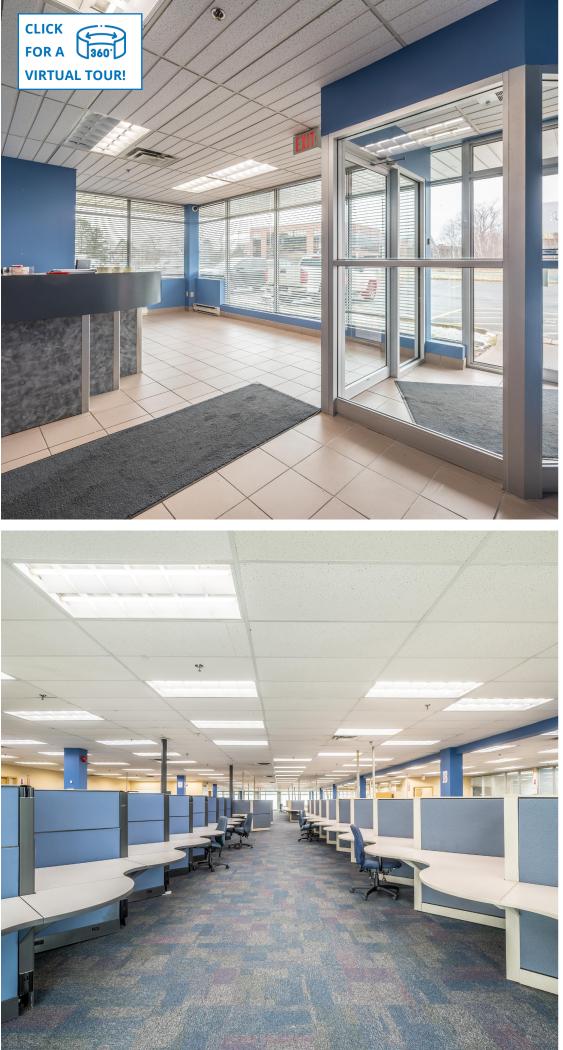

Currently, approximately half of this 19,034 sf space is an open work area. The remainder of the space features reception, many private offices & meeting rooms, three sets of public washrooms, and an open mezzanine. While currently configured as office, this space will be appealing to a variety of users thanks to potential 20' ceilings and access to a shared loading area.