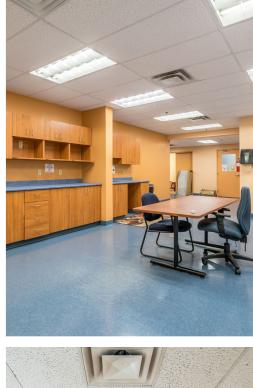

### 19,034 sf of Commercial Space for Lease in City of Lakes Business Park

Parkway Place is a 54,228 sf, mixed-use, professional office and commercial building overlooking the Circumferential Highway (NS Highway 111). The building benefits from an abundance of exposure, is easily accessible for all kinds of commuters, and sits adjacent to the Delta Hotels by Marriott Dartmouth.

Currently, approximately half of this 19,034 sf space is an open work area. The remainder of the space features reception, many private offices & meeting rooms, three sets of public washrooms, and an open mezzanine. While currently configured as office, this space will be appealing to a variety of users thanks to potential 20' ceilings and access to a shared loading area.

## **250 BROWNLOW AVENUE, SUITE 2** | DARTMOUTH, NOVA SCOTIA

- ✓ Excellent highway visibility
- ✓ Located on public transit routes
- ✓ Potential for 20' ceilings
- ✓ Ample on-site parking
- ✓ Open concept mezzanine

- ✓ High profile signage opportunities
- ✓ Back-up generator
- Shared loading area with 4 dock doors and 1 grade door
- ✓ Fire & security alarm
- Building tenants include Sharp, CSAP, Trane & International Paint