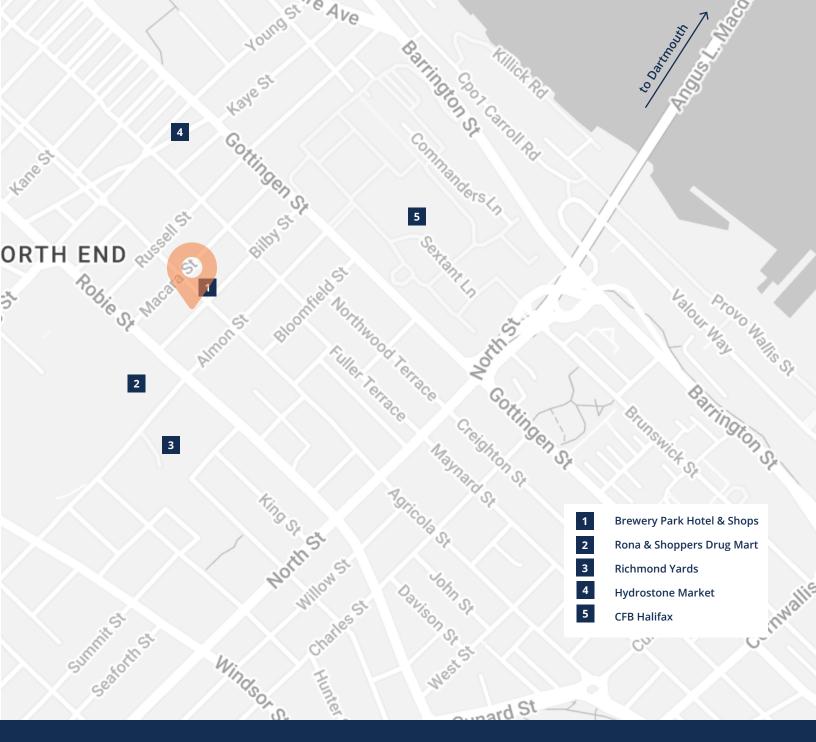

Your staff & clients will enjoy on-site parking for 6-8 cars, as well as 30 minute street parking directly in front of the building. The building is also located near major transit routes and enjoys incredibly close proximity to countless amenities.