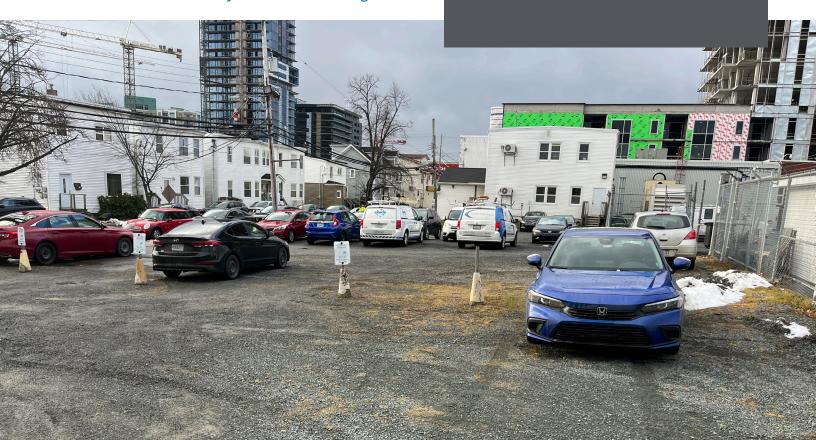

Your staff & clients will enjoy on-site parking for 6-8 cars, as well as 30 minute street parking directly in front of the building. The building is also located near major transit routes and enjoys incredibly close proximity to countless amenities.

Contact the listing agent to learn more!

1,809 sf Over Two Floors Open Concept Layout On-site Parking

| LISTING ID      | 10340                                                                              |
|-----------------|------------------------------------------------------------------------------------|
| ADDRESS         | 2854 Agricola Street                                                               |
| LOCATION        | North End                                                                          |
| PROPERTY TYPE   | Commercial/Office                                                                  |
| SIZE AVAILABLE  | 1,809 sf                                                                           |
| AVAILABILITY    | February 1, 2023                                                                   |
| PARKING         | On-site parking for 6-8 cars<br>+ 30 minute street parking<br>in front of building |
| NET RENT        | By Negotiation (contact listing agent)                                             |
| ADDITIONAL RENT | \$15.52 psf + electricity,<br>cleaning & garbage removal                           |