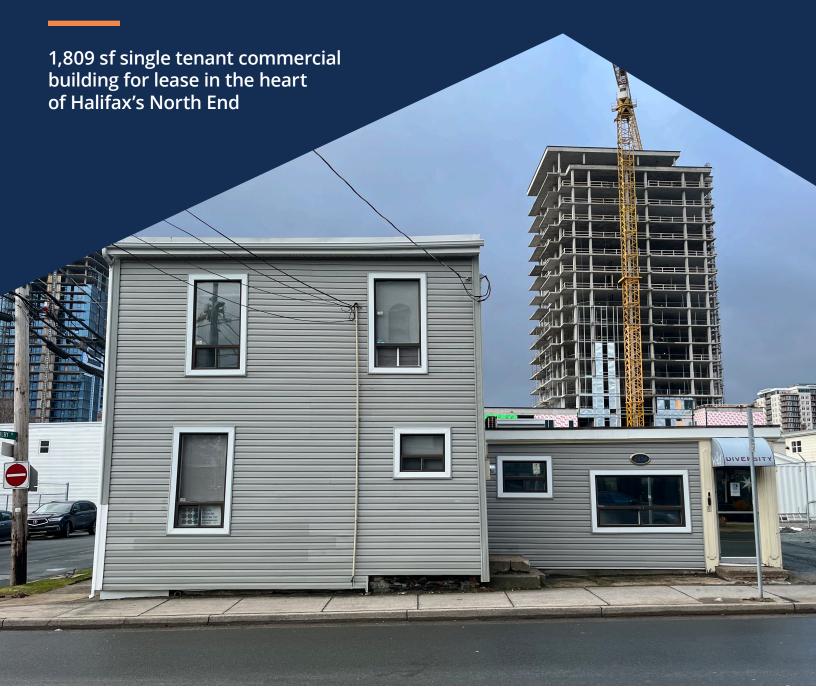

# 1,809 sf single tenant commercial building for lease in the heart of Halifax's North End

Well situated on the corner of Agricola & Bilby Street in Halifax's North End, is this 1,809 sf commercial building. With professional finishes and a flexible layout over two floors, this well maintained property is ideal for a wide variety of office users.

Your staff & clients will enjoy on-site parking for 6-8 cars, as well as 30 minute street parking directly in front of the building. The building is also located near major transit routes and enjoys incredibly close proximity to countless amenities.

Inside, the building boasts tons of natural light and a modern HVAC system. The current configuration includes two private washrooms (one on each floor), three private offices, a boardroom, reception area, kitchenette, and two large, open work areas.