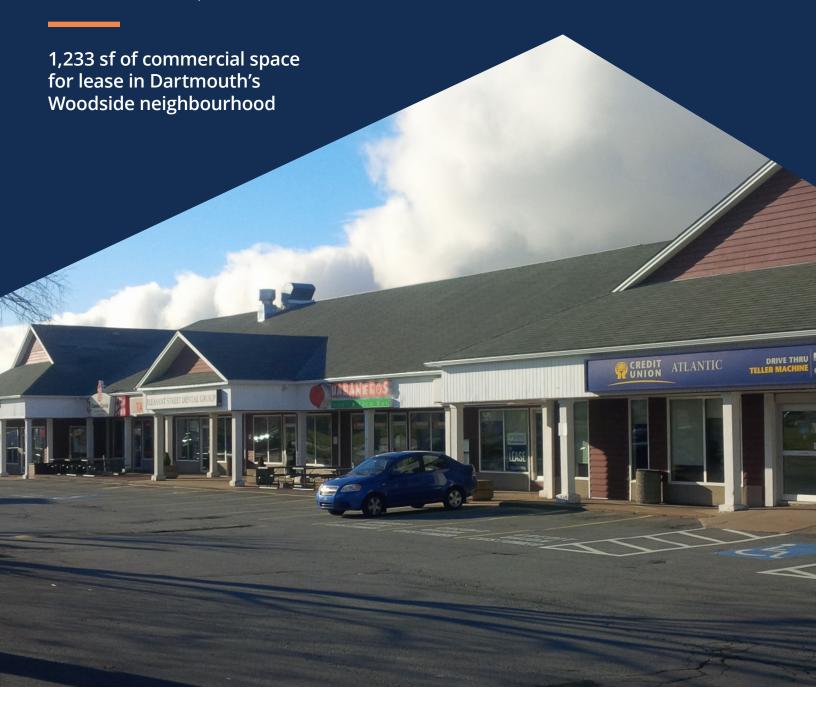

#### 1,233 sf of commercial space for lease in Dartmouth's Woodside neighbourhood

This opportunity represents 1,233 sf of ground floor office or retail space at Pleasant St. Station, an eight-unit strip mall at the base of Highway 111. The property sits adjacent to the Woodside Ferry Terminal and directly across from the Dartmouth Gate shopping mall.

With two private offices/rooms, and a large open area, unit 5 is clean and modern, and would be well-suited to many commercial and retail uses. The space boasts modern finishes, great signage opportunities & an abundance of natural light.