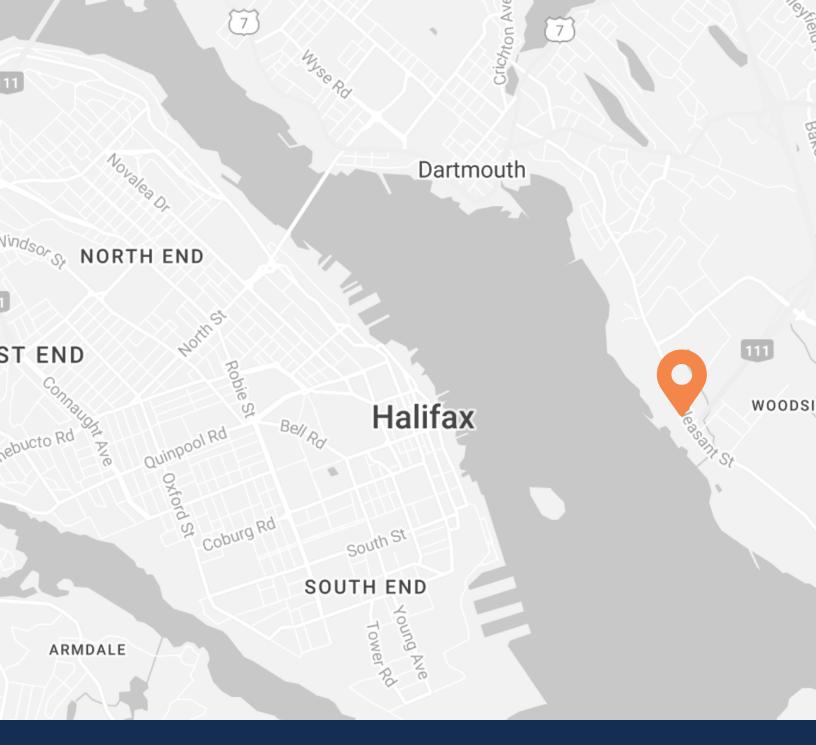

#### 1,233 sf of commercial space for lease in Dartmouth's Woodside neighbourhood

This opportunity represents 1,233 sf of ground floor office or retail space at Pleasant St. Station, an eight-unit strip mall at the base of Highway 111. The property sits adjacent to the Woodside Ferry Terminal and directly across from the Dartmouth Gate shopping mall.