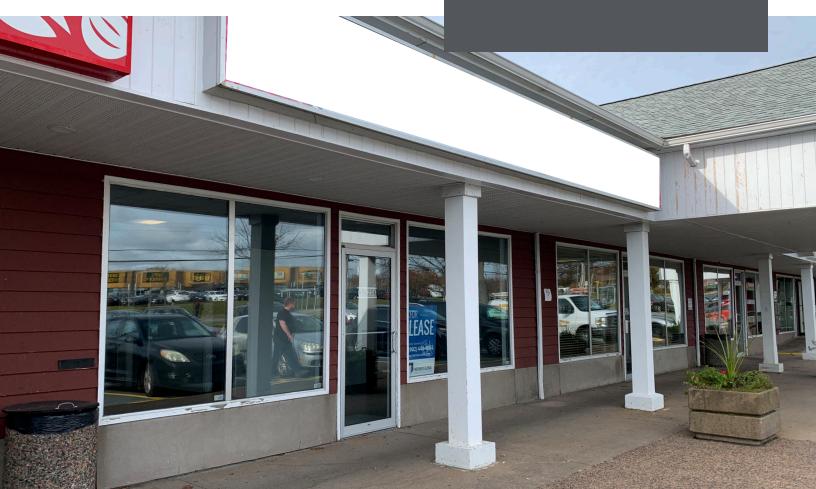

With two private offices/rooms, and a large open area, unit 5 is clean and modern, and would be well-suited to many commercial and retail uses. The space boasts modern finishes, great signage opportunities & an abundance of natural light.