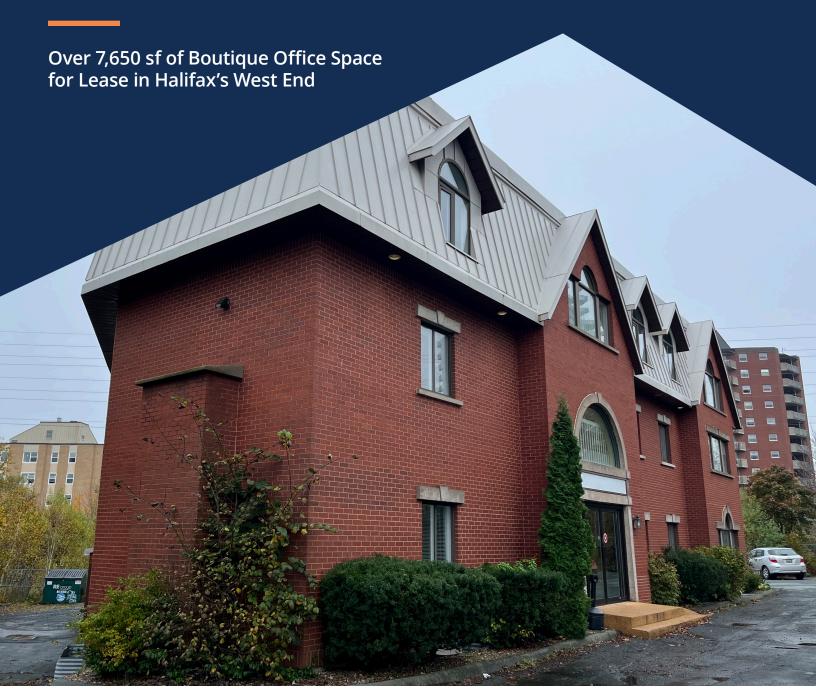

# **7020 MUMFORD ROAD** WEST END, HALIFAX

#### Boutique Office Space for Lease in Halifax's West End

Located steps from the Halifax Shopping Centre, this attractive brick building currently has three vacancies on three separate floors. Each space consists of approximately 2,650 sf, and while they each offer a unique layout and design, the opportunity exists to combine all three units for approximately 7,950 sf of space, connected by the buildings elevator.