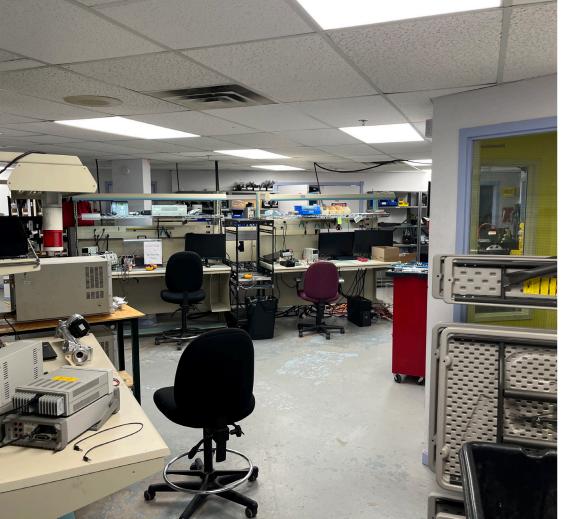

The ground level space is currently configured as a workshop, with a large open area, several enclosed rooms/offices, and a convenient set of double doors for loading. This unit would make an excellent production space, but could easily be converted into office as well.