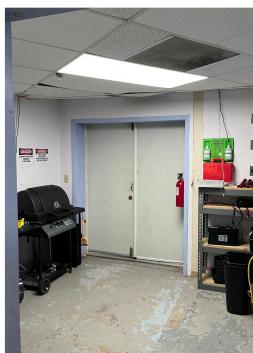

The ground level space is currently configured as a workshop, with a large open area, several enclosed rooms/offices, and a convenient set of double doors for loading. This unit would make an excellent production space, but could easily be converted into office as well.