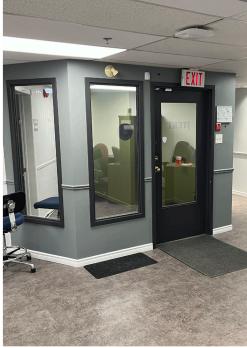

The ground level space is currently configured as a workshop, with a large open area, several enclosed rooms/offices, and a convenient set of double doors for loading. This unit would make an excellent production space, but could easily be converted into office as well.

The second & third floor spaces are both configured as spacious and well finished office units. Here you will find an excellent mix of private offices, meeting rooms, and open work areas.

Well located, and with ample on-site parking, 7020 Mumford Road is an ideal location for your organization! Contact the listing agent to learn more.