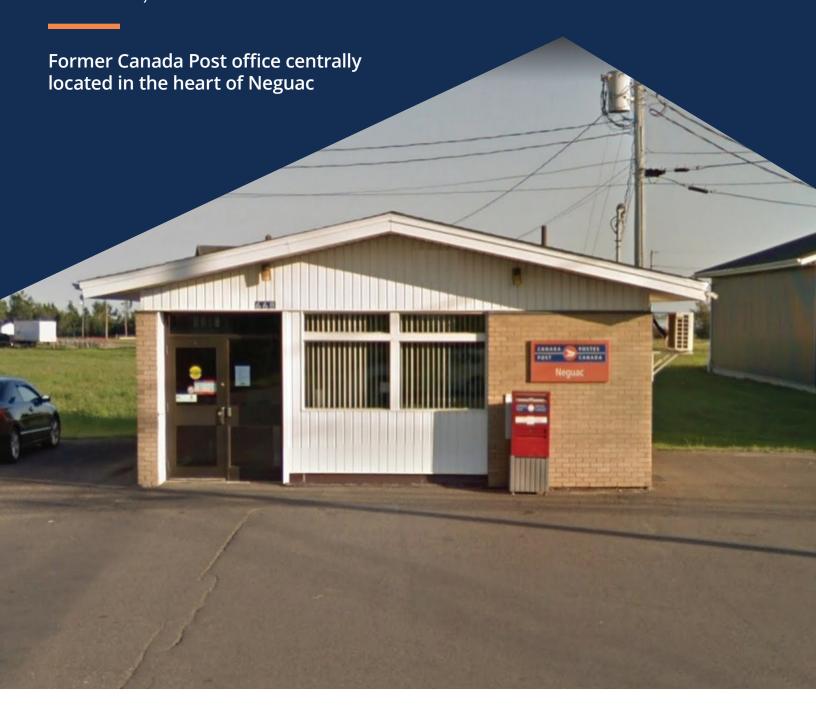

# Former Canada Post office centrally located in the heart of Neguac

This roughly 1,000 sf former Canada Post location sits in the very centre of up and coming Neguac. This well-maintained and structurally sound building benefits from its strategic location, ideally situated on the side of Highway 11, a major New Brunswick artery connecting Miramichi with Tracadie-Sheila, Caraquet, and the rest of the Acadian Peninsula.

Purpose-built in 1964, the classic wood and brick Canada Post construction exemplifies the very picture of iconic Canadian character, and the Commercial, Mixed Use Zoning provides multiple options to capitalize on this unique opportunity.

Ample paved parking, surrounded by multiple amenities including gas stations, restaurants, parks, places of worship, a running track and many other community amenities, this building represents your opportunity to be a part of Neguac's bright future.