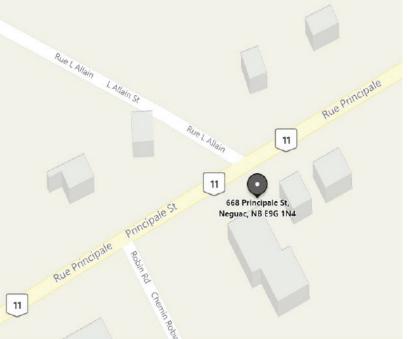

# Former Canada Post office centrally located in the heart of Neguac

This roughly 1,000 sf former Canada Post location sits in the very centre of up and coming Neguac. This well-maintained and structurally sound building benefits from its strategic location, ideally situated on the side of Highway 11, a major New Brunswick artery connecting Miramichi with Tracadie-Sheila, Caraquet, and the rest of the Acadian Peninsula.