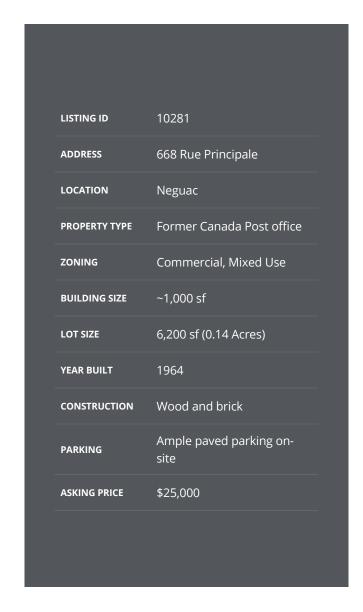

# Former Canada Post office centrally located in the heart of Neguac

This roughly 1,000 sf former Canada Post location sits in the very centre of up and coming Neguac. This well-maintained and structurally sound building benefits from its strategic location, ideally situated on the side of Highway 11, a major New Brunswick artery connecting Miramichi with Tracadie-Sheila, Caraquet, and the rest of the Acadian Peninsula.

Purpose-built in 1964, the classic wood and brick Canada Post construction exemplifies the very picture of iconic Canadian character, and the Commercial, Mixed Use Zoning provides multiple options to capitalize on this unique opportunity.

Ample paved parking, surrounded by multiple amenities including gas stations, restaurants, parks, places of worship, a running track and many other community amenities, this building represents your opportunity to be a part of Neguac's bright future.

Priced to sell, contact a listing agent today to learn more about this exciting opportunity.

6,200 sf Lot Size

Iconic Brick and Wood Construction

Ample Paved Parking On-site

Partners Global Corporate Real Estate (Partners Global) and its agents and affiliates do not warrant, represent or guarantee the accuracy, completeness or validity of the information provided herein. Parties interested in the property are to conduct their own independent investigations to determine the suitability of the property for their intended use and are strongly urged to discuss the property with their professional advisors. Partners Global expressly disclaims any liability arising out of any errors and omissions in the information. Prospective clients should not confine themselves to the contents but should make their own enquiries to satisfy themselves in all respects. Partners Global will not accept any responsibility should any details prove to be incomplete or incorrect.