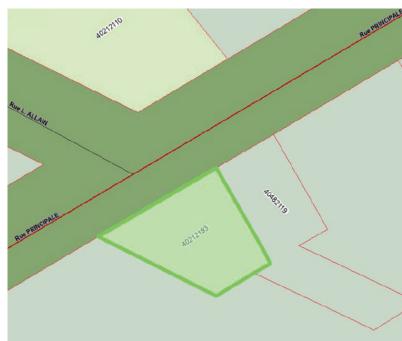

Priced to sell, contact a listing agent today to learn more about this exciting opportunity.

6,200 sf Lot Size

Iconic Brick and Wood Construction

Ample Paved Parking On-site

Partners Global Corporate Real Estate (Partners Global) and its agents and affiliates do not warrant, represent or guarantee the accuracy, completeness or validity of the information provided herein. Parties interested in the property are to conduct their own independent investigations to determine the suitability of the property for their intended use and are strongly urged to discuss the property with their professional advisors. Partners Global expressly disclaims any liability arising out of any errors and omissions in the information. Prospective clients should not confine themselves to the contents but should make their own enquiries to satisfy themselves in all respects. Partners Global will not accept any responsibility should any details prove to be incomplete or incorrect.