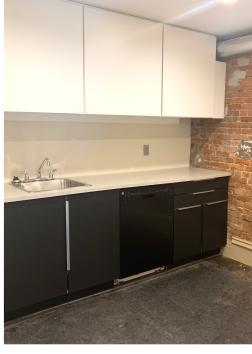

The lower level features two bright and character filled office suites, each with two exterior entrances. The first suite is 1,636 sf and features 3 open areas, 3 private offices and a spacious kitchenette. This unit has one assigned parking space and is available immediately. The second suite is 1,445 sf and features a nearly 600 sf open area, as well as 3 private offices, reception area, and a washroom. This unit has one assigned parking space and is also available immediately.

#### **Floor Plan**

Option 1: 1,636 sf

Option 2: 1,445 sf

Option 3: 3,081 sf -

Two suites available, 1,445 sf & 1,636 sf

Character Mouldings

Well Maintained Common Areas

Polished Concrete <u>Floors</u>\_\_\_\_ One Assigned Parking Spot Per Unit + Street Parking