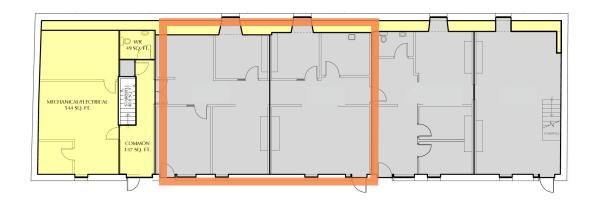

#### **Floor Plan**

Option 1: 1,636 sf

Option 2: 1,445 sf

Option 3: 3,081 sf -

Two suites available, 1,445 sf & 1,636 sf

Character Mouldings

Well Maintained Common Areas

Polished Concrete <u>Floors</u>\_\_\_\_ One Assigned Parking Spot Per Unit + Street Parking