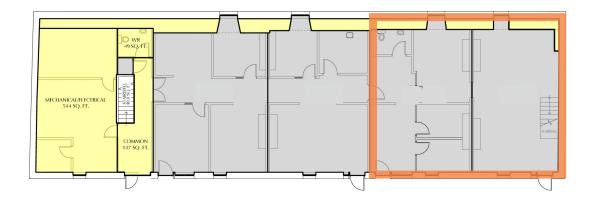

#### **Floor Plan**

Option 1: 1,636 sf

Option 2: 1,445 sf

Option 3: 3,081 sf -

Two suites available, 1,445 sf & 1,636 sf

Character Mouldings

Well Maintained Common Areas

Polished Concrete <u>Floors</u>\_\_\_\_ One Assigned Parking Spot Per Unit + Street Parking