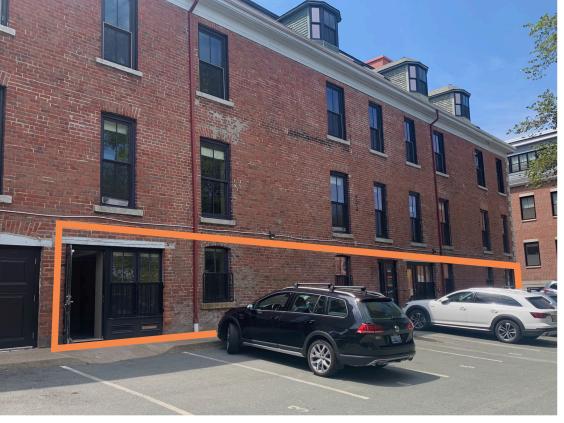

#### Flexible Leasing Opportunities in the North End's Historic Maitland Terrace

Located in the trendy North End, Maitland Terrace is a 4-story heritage office building with loads of character. Located steps from all shops, services and amenities offered in the North End, this building is also adjacent to downtown Halifax. With well maintained common spaces and ample street parking for clients, Maitland Terrace is the place to be!

The lower level features two bright and character filled office suites, each with two exterior entrances. The first suite is 1,636 sf and features 3 open areas, 3 private offices and a spacious kitchenette. This unit has one assigned parking space and is available immediately. The second suite is 1,445 sf and features a nearly 600 sf open area, as well as 3 private offices, reception area, and a washroom. This unit has one assigned parking space and is also available immediately.