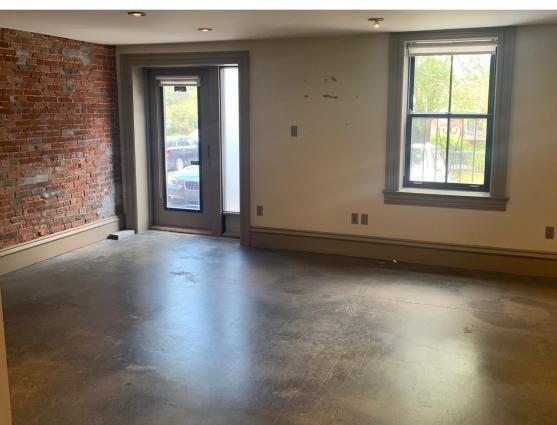

The lower level features two bright and character filled office suites, each with two exterior entrances. The first suite is 1,636 sf and features 3 open areas, 3 private offices and a spacious kitchenette. This unit has one assigned parking space and is available immediately. The second suite is 1,445 sf and features a nearly 600 sf open area, as well as 3 private offices, reception area, and a washroom. This unit has one assigned parking space and is also available immediately.

#### **Floor Plan**

Option 1: 1,636 sf

Option 2: 1,445 sf

Option 3: 3,081 sf -

Two suites available, 1,445 sf & 1,636 sf

Character Mouldings

Well Maintained Common Areas

Polished Concrete <u>Floors</u>\_\_\_\_ One Assigned Parking Spot Per Unit + Street Parking