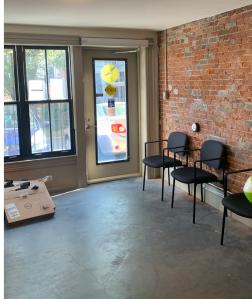

The lower level features two bright and character filled office suites, each with two exterior entrances. The first suite is 1,636 sf and features 3 open areas, 3 private offices and a spacious kitchenette. This unit has one assigned parking space and is available immediately. The second suite is 1,445 sf and features a nearly 600 sf open area, as well as 3 private offices, reception area, and a washroom. This unit has one assigned parking space and is also available immediately.

#### **Floor Plan**

Option 1: 1,636 sf

Option 2: 1,445 sf

Option 3: 3,081 sf -

Two suites available, 1,445 sf & 1,636 sf

Character Mouldings

Well Maintained Common Areas

Polished Concrete <u>Floors</u>\_\_\_\_ One Assigned Parking Spot Per Unit + Street Parking

Exposed Brick

Partners Global Corporate Real Estate (Partners Global) and its agents and affiliates do not warrant, represent or guarantee the accuracy, completeness or validity of the information provided herein. Parties interested in the property are to conduct their own independent investigations to determine the suitability of the property for their intended use and are strongly urged to discuss the property with their professional advisors. Partners Global expressly disclaims any liability arising out of any errors and omissions in the information. Prospective clients should not confine themselves to the contents but should make their own enquiries to satisfy themselves in all respects. Partners Global will not accept any responsibility should any details prove to be incomplete or incorrect.