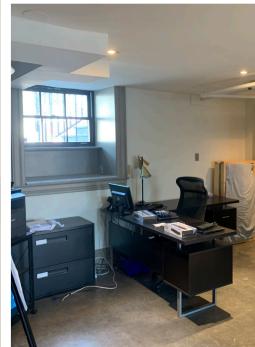

The lower level features two bright and character filled office suites, each with two exterior entrances. The first suite is 1,636 sf and features 3 open areas, 3 private offices and a spacious kitchenette. This unit has one assigned parking space and is available immediately. The second suite is 1,445 sf and features a nearly 600 sf open area, as well as 3 private offices, reception area, and a washroom. This unit has one assigned parking space and is also available immediately.

There is an option to combine these two units for a total of 3,081 sf. Contact the listing agent to learn more!

3,081 sf of Contiguous Space Available

Close to

Amenities

Lots of Natural Light

| LISTING ID                           | 10319                                              |
|--------------------------------------|----------------------------------------------------|
| ADDRESS                              | 2085 Maitland Street                               |
| LOCATION                             | North End                                          |
| PROPERTY TYPE                        | Office space                                       |
| BUILDING NAME                        | Maitland Terrace                                   |
| MIN CONTIGUOUS<br>SPACE AVAILABLE    | 1,445 sf                                           |
| MAX<br>CONTIGUOUS<br>SPACE AVAILABLE | 3,081 sf                                           |
| FLOOR LOCATION                       | Lower level                                        |
| AVAILABILITY                         | Immediate                                          |
| PARKING                              | Up to two assigned parking spaces + street parking |
| GROSS RENT                           | \$28.00 psf plus cleaning                          |