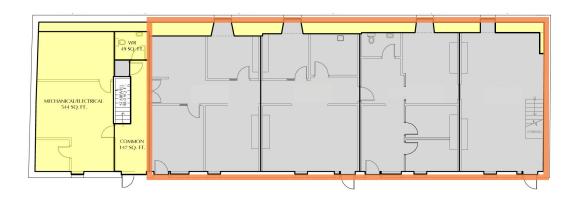

There is an option to combine these two units for a total of 3,081 sf. Contact the listing agent to learn more!

3,081 sf of Contiguous Space Available

Close to

Amenities

Lots of Natural Light

| LISTING ID                           | 10319                                              |
|--------------------------------------|----------------------------------------------------|
| ADDRESS                              | 2085 Maitland Street                               |
| LOCATION                             | North End                                          |
| PROPERTY TYPE                        | Office space                                       |
| BUILDING NAME                        | Maitland Terrace                                   |
| MIN CONTIGUOUS<br>SPACE AVAILABLE    | 1,445 sf                                           |
| MAX<br>CONTIGUOUS<br>SPACE AVAILABLE | 3,081 sf                                           |
| FLOOR LOCATION                       | Lower level                                        |
| AVAILABILITY                         | Immediate                                          |
| PARKING                              | Up to two assigned parking spaces + street parking |
| GROSS RENT                           | \$28.00 psf plus cleaning                          |

#### **Floor Plan**

Option 1: 1,636 sf

Option 2: 1,445 sf

Option 3: 3,081 sf -

Two suites available, 1,445 sf & 1,636 sf

Character Mouldings

Well Maintained Common Areas

Polished Concrete <u>Floors</u>\_\_\_\_ One Assigned Parking Spot Per Unit + Street Parking