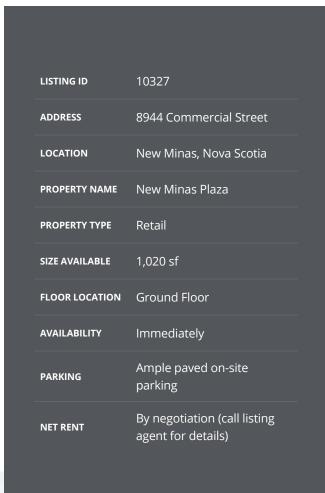

Available immediately, unit FS20 is 1,020 sf and located on the side of the building. This space was formerly a hair salon and features 3 rooms with sinks, as well as a large open area, storage room and washroom.