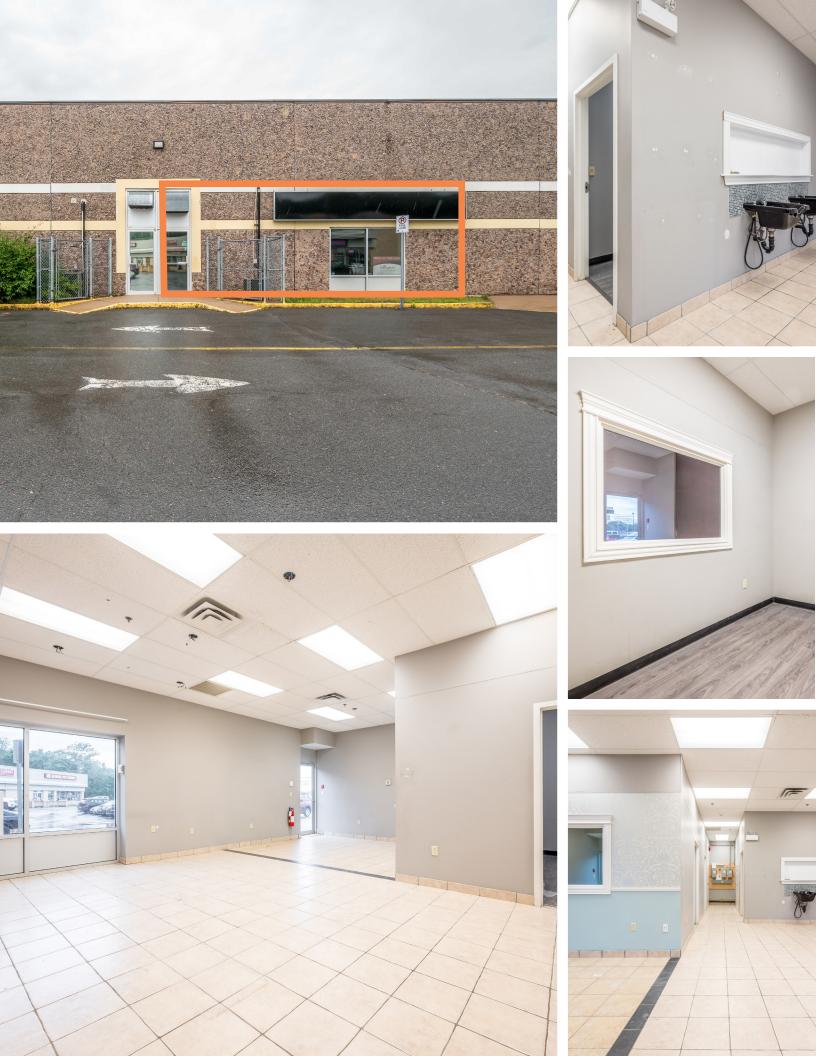

## Retail Leasing Opportunity in the Shopping Hub of the Annapolis Valley

Centrally located in New Minas, you will find this well maintained two building retail plaza. Anchored by a movie theatre and a fitness centre, this property boasts ample parking, easy highway access and fantastic signage visibility.

Available immediately, unit FS20 is 1,020 sf and located on the side of the building. This space was formerly a hair salon and features 3 rooms with sinks, as well as a large open area, storage room and washroom.

Contact the listing agent to arrange a viewing!

High Traffic Location

Ample on-site parking