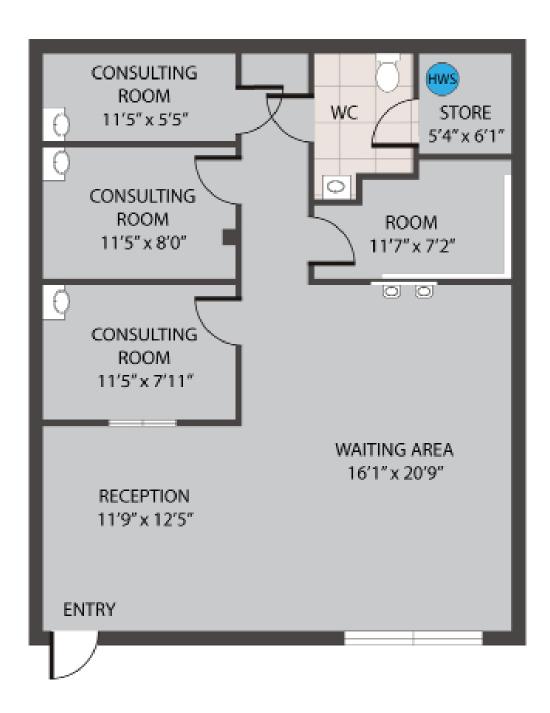

Available immediately, unit FS20 is 1,020 sf and located on the side of the building. This space was formerly a hair salon and features 3 rooms with sinks, as well as a large open area, storage room and washroom.

#### Floor Plan

Partners Global Corporate Real Estate (Partners Global) and its agents and affiliates do not warrant, represent or guarantee the accuracy, completeness or validity of the information provided herein. Parties interested in the property are to conduct their own independent investigations to determine the suitability of the property for their intended use and are strongly urged to discuss the property with their professional advisors. Partners Global expressly disclaims any liability arising out of any errors and omissions in the information. Prospective clients should not confine themselves to the contents but should make their own enquiries to satisfy themselves in all respects. Partners Global will not accept any responsibility should any details prove to be incomplete or incorrect.