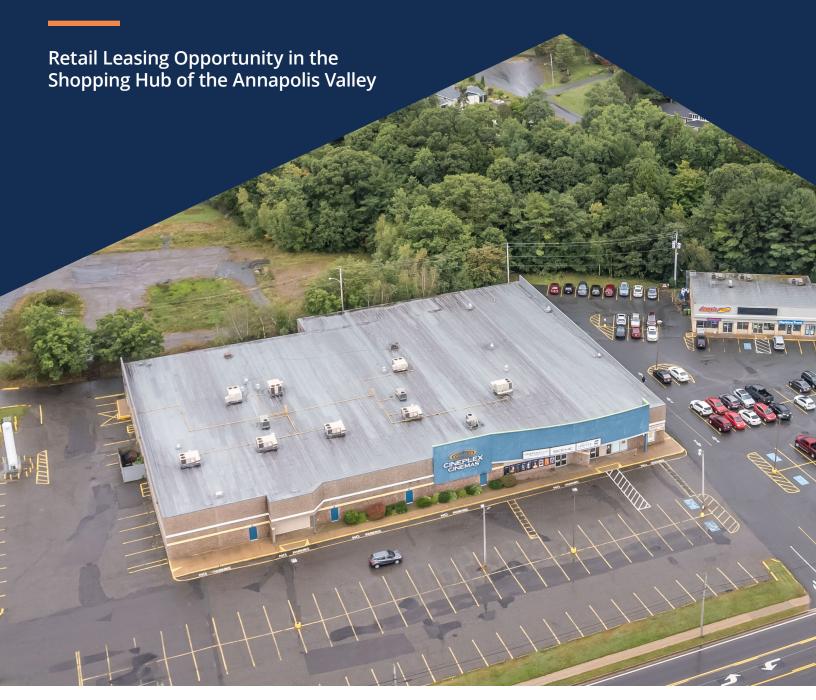

## Retail Leasing Opportunity in the Shopping Hub of the Annapolis Valley

Centrally located in New Minas, you will find this well maintained two building retail plaza. Anchored by a movie theatre and a fitness centre, this property boasts ample parking, easy highway access and fantastic signage visibility.