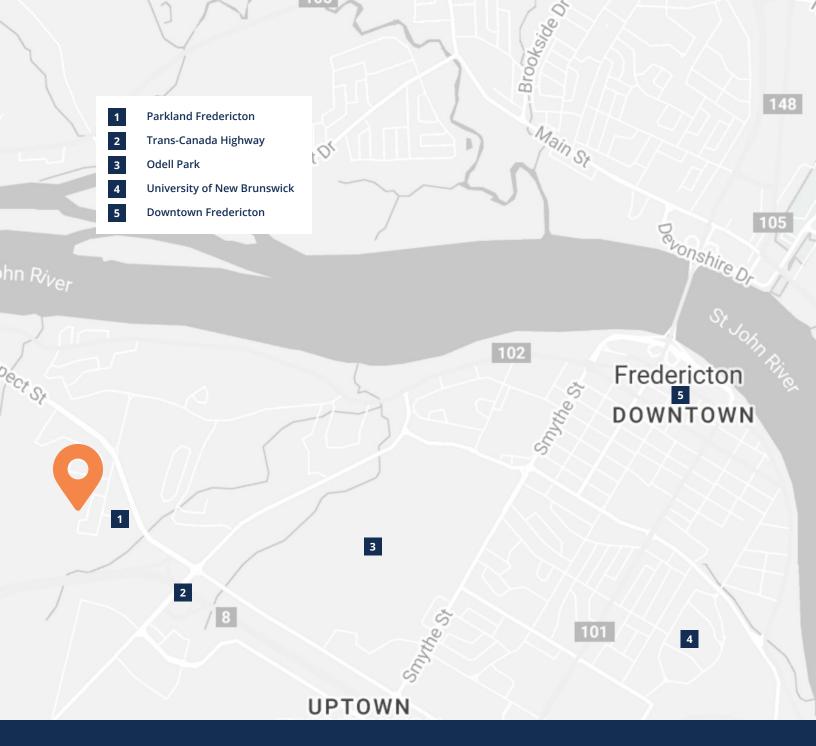

## 13.4 acre approved development site strategically located in the City of Fredericton

Rare opportunity to acquire a pre-approved 13 acre parcel of land in the City of Fredericton ready to build your own residential portfolio!

The Vendor has recently received municipal approval to allow the construction of 296 units in the Rainsford Lane area. This prime location is situated in close proximity to single family dwellings in a new, existing, upperend residential neighborhood. The site is also in close proximity to the successful Shannex retirement complex as well as other new multi-unit residential developments.