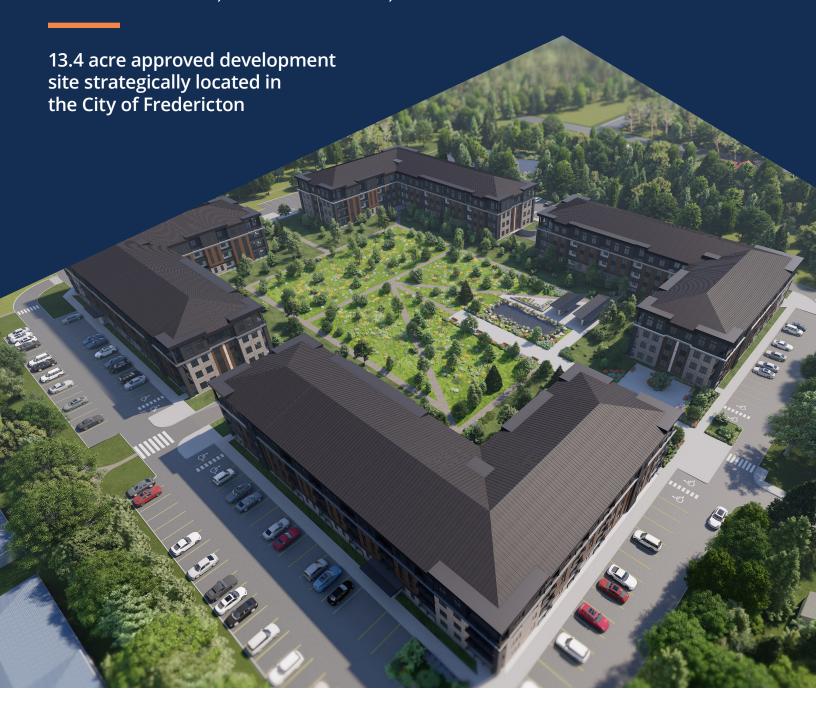

## 13.4 acre approved development site strategically located in the City of Fredericton

Rare opportunity to acquire a pre-approved 13 acre parcel of land in the City of Fredericton ready to build your own residential portfolio!

The Vendor has recently received municipal approval to allow the construction of 296 units in the Rainsford Lane area. This prime location is situated in close proximity to single family dwellings in a new, existing, upperend residential neighborhood. The site is also in close proximity to the successful Shannex retirement complex as well as other new multi-unit residential developments.

The Vendor has already spent time and money in the planning for this site, which they have named Rainsford Gardens. Some samples of the design are included in this package and can be provided to the buyer if desired.