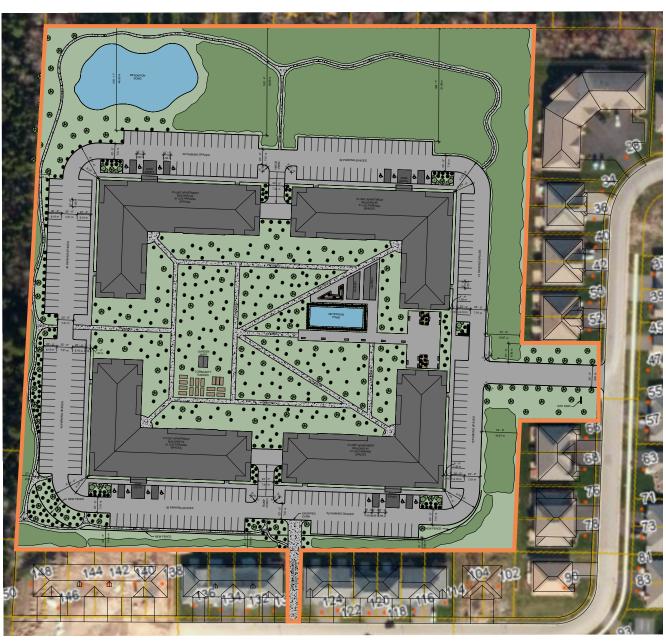

| Land/Development Site   |
| PROPERTY SIZE                                        | 13.4 acres (584,480 sf) |
| ZONING                                               | MR-2                    |
| DEVELOPMENT<br>STATUS                                | Approved                |
| UNITS PERMITTED<br>(BASED ON<br>CURRENT<br>APPROVAL) | 296                     |
| ASSESSMENT                                           | \$1,512,000 (2022)      |
| TAXES                                                | \$39,076.13 (2022)      |
| OFFERING PRICE                                       | \$2,800,000             |
|                                                      |                         |



## RAINSFORD GARDENS | SARAH'S LANE, FREDERICTON, NB

## **Master Plan**



ARCHITECTURAL SITE PLAN

## RAINSFORD GARDENS | SARAH'S LANE, FREDERICTON, NB

## Renderings









Partners Global Corporate Real Estate (Partners Global) and its agents and affiliates do not warrant, represent or guarantee the accuracy, completeness or validity of the information provided herein. Parties interested in the property are to conduct their own independent investigations to determine the suitability of the property for their intended use and are strongly urged to discuss the property with their professional advisors. Partners Global expressly disclaims any liability arising out of any errors and omissions in the information. Prospective clients should not confine themselves to the contents but should make their own enquiries to satisfy themselves in all respects. Partners