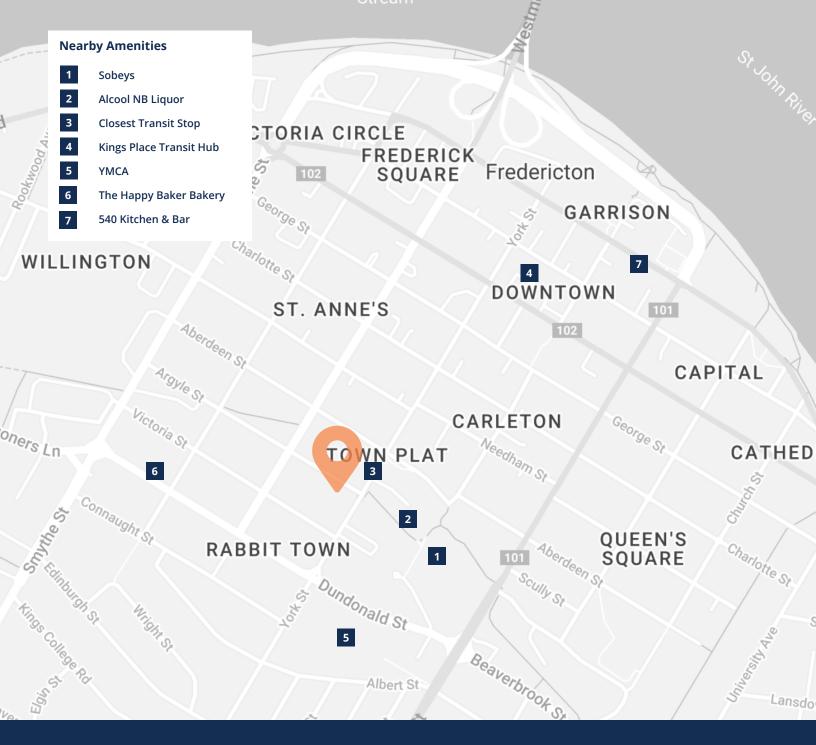

Situated near the core of Downtown Fredericton, this property ticks all the boxes. Enjoy abundant free parking in a setting that is sure to appeal to staff and clients alike.

This is a sublet opportunity with a lease expiring June 30, 2024 and is subject to landlord approval. The opportunity exists to secure a longer lease with the landlord subject to acceptable terms.