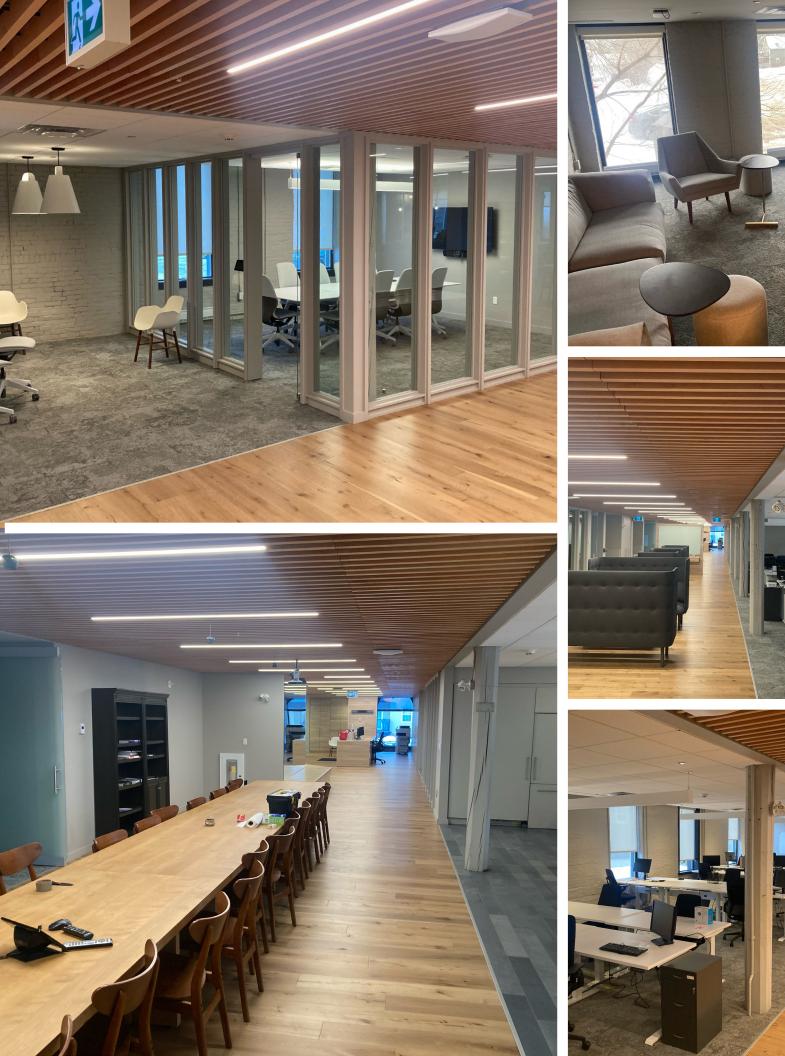

### 6,500 sf office space for sublease near the edge of downtown Fredericton

Take advantage of beautifully finished modern office space in a recently renovated historic property!

Designed by ACRE Architects, no expense was spared in the transformation of this office space. Characterized by brick and wood, the space offers loads of natural light and a warm feeling throughout.

The space also offer top-quality kitchen appliances, modern new furniture including sit-stand desk stations, a wooden slat ceiling with LED lighting and glass wall panels. Your staff won't want to leave the space!