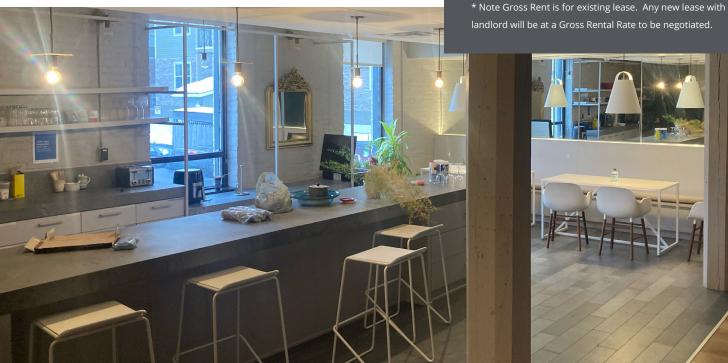

The space also offer top-quality kitchen appliances, modern new furniture including sit-stand desk stations, a wooden slat ceiling with LED lighting and glass wall panels. Your staff won't want to leave the space!