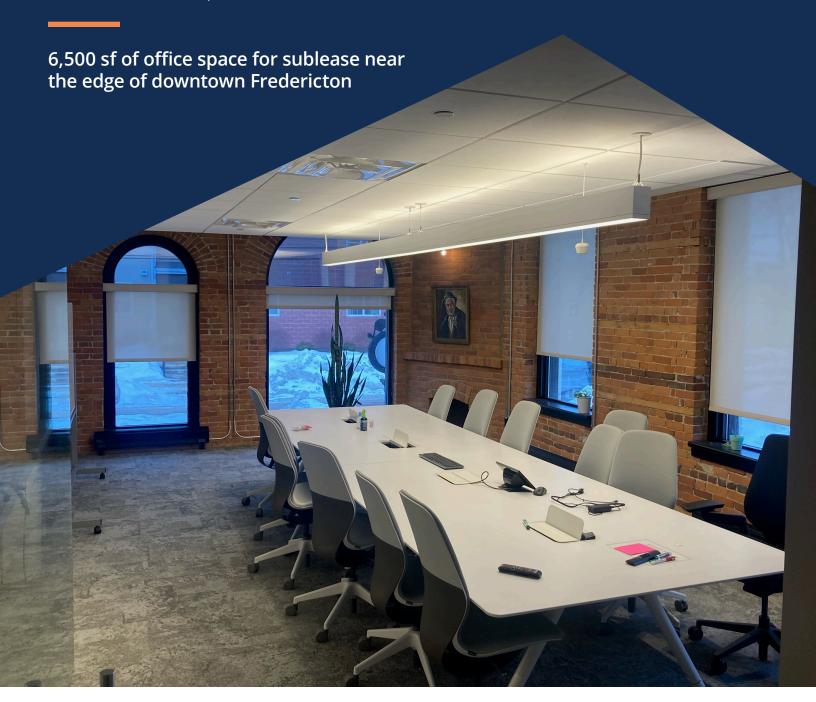

### 6,500 sf office space for sublease near the edge of downtown Fredericton

Take advantage of beautifully finished modern office space in a recently renovated historic property!

Designed by ACRE Architects, no expense was spared in the transformation of this office space. Characterized by brick and wood, the space offers loads of natural light and a warm feeling throughout.

The space also offer top-quality kitchen appliances, modern new furniture including sit-stand desk stations, a wooden slat ceiling with LED lighting and glass wall panels. Your staff won't want to leave the space!

Situated near the core of Downtown Fredericton, this property ticks all the boxes. Enjoy abundant free parking in a setting that is sure to appeal to staff and clients alike.

This is a sublet opportunity with a lease expiring June 30, 2024 and is subject to landlord approval. The opportunity exists to secure a longer lease with the landlord subject to acceptable terms.