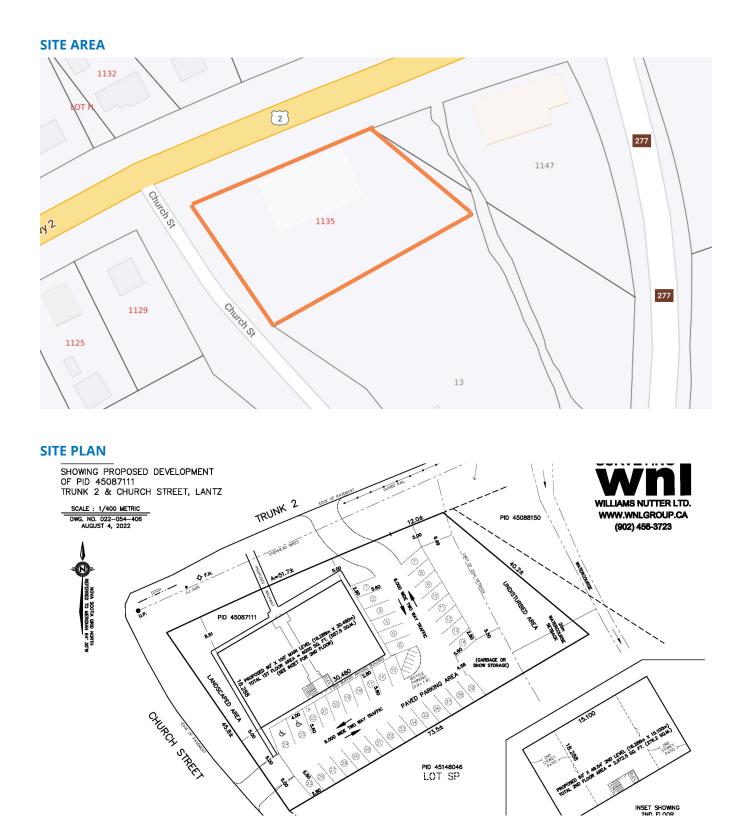

# 9,000 sf pre-leasing opportunity in the heart of Lantz

Centrally located in Lantz and minutes from Highway 102, this pre-leasing opportunity represents 9,000 sf of pristine build-to-suit commercial space.

This modern building boasts two floors, with the first floor offering 6,000 sf of space and the second floor providing an additional 3,000 sf. With it's prime location situated near the new Lantz connector & rapidly growing residential communities nearby, this building offers easy access to all the amenities of Lantz and beyond.

In addition, this site offers 40 parking spots which offers greater access for clients and employers.

Contact listing agent for more information!

Up to 9,000 sf

available

Situated on Ample Highway 2 opportunities