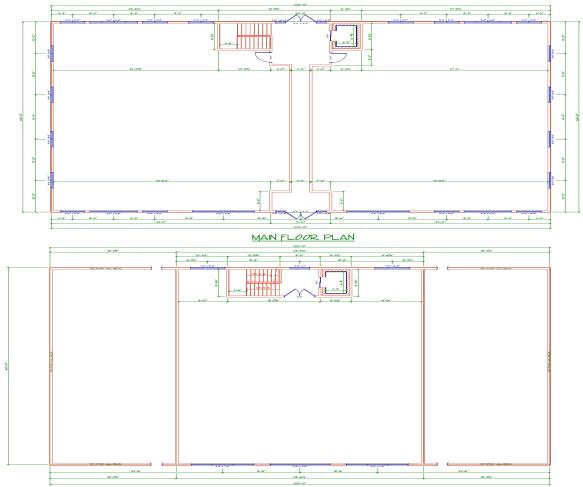

#### **FLOOR PLANS**

UPPER FLOOR PLAN FLOOR AREA: 2970-50.FT.

Partners Global Corporate Real Estate (Partners Global) and its agents and affiliates do not warrant, represent or guarantee the accuracy, completeness or validity of the information provided herein. Parties interested in the property are to conduct their own independent investigations to determine the suitability of the property for their intended use and are strongly urged to discuss the property with their professional advisors. Partners Global expressly disclaims any liability arising out of any errors and omissions in the information. Prospective clients should not confine themselves to the contents but should make their own enquiries to satisfy themselves in all respects. Partners Global will not accept any responsibility should any details prove to be incomplete or incorrect.