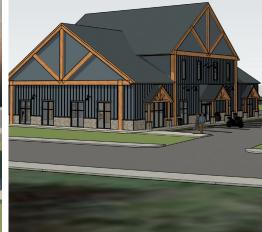

| Office                                           |
| BUILDING SIZE        | 9,000 sf                                         |
| SIZE DETAILS         | Main Floor - 6,000 sf<br>Second Floor - 3,000 sf |
| BUILDING<br>SERVICES | Elevator access                                  |
| AVAILABILITY         | Immediately                                      |
| PARKING              | Up to 40 stalls on-site                          |
| ZONING               | VC - Village Central                             |
| BASE RENT            | Contact listing agent                            |

ADDITIONAL RENT \$9.86 psf



### 1135 HIGHWAY 2 | LANTZ, NOVA SCOTIA



## 1135 HIGHWAY 2 | LANTZ, NOVA SCOTIA

#### **BUILDING RENDERING**



#### **FLOOR PLANS**



UPPER FLOOR PLAN FLOOR AREA: 2970-50.FT.















Partners Global Corporate Real Estate (Partners Global) and its agents and affiliates do not warrant, represent or guarantee the accuracy, completeness or validity of the information provided herein. Parties interested in the property are to conduct their own independent investigations to determine the suitability of the property for their intended use and are strongly urged to discuss the property with their professional advisors. Partners Global expressly disclaims any liability arising out of any errors and omissions in the information. Prospective clients should not confine themselves to the contents but should make their own enquiries to satisfy themselves in all respects. Partners Global will not accept any responsibility should any details prove to be incomplete or incorre