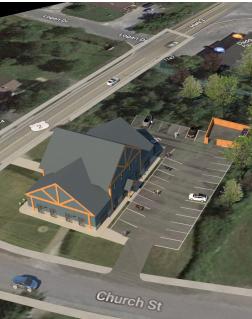

# 9,000 sf pre-leasing opportunity in the heart of Lantz

Centrally located in Lantz and minutes from Highway 102, this pre-leasing opportunity represents 9,000 sf of pristine build-to-suit commercial space.

#### **BUILDING RENDERING**