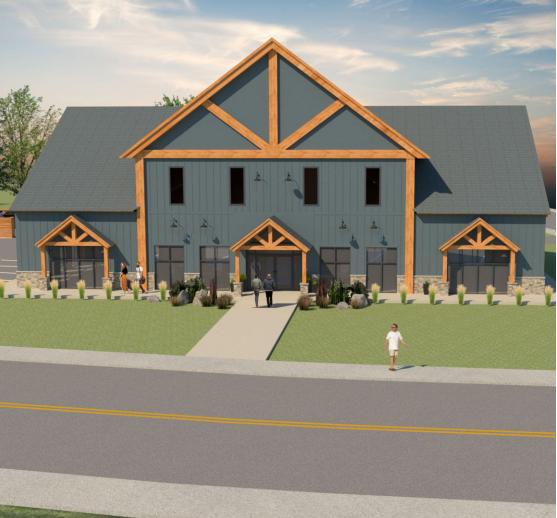

# 9,000 sf pre-leasing opportunity in the heart of Lantz

Centrally located in Lantz and minutes from Highway 102, this pre-leasing opportunity represents 9,000 sf of pristine build-to-suit commercial space.

This modern building boasts two floors, with the first floor offering 6,000 sf of space and the second floor providing an additional 3,000 sf. With it's prime location situated near the new Lantz connector & rapidly growing residential communities nearby, this building offers easy access to all the amenities of Lantz and beyond.

#### **BUILDING RENDERING**