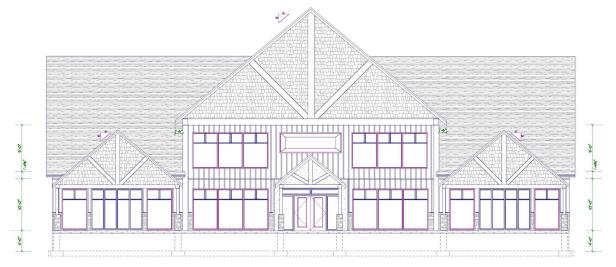

ntz, NS                                        |
| PROPERTY TYPE        | Office                                           |
| BUILDING SIZE        | 9,000 sf                                         |
| SIZE DETAILS         | Main Floor - 6,000 sf<br>Second Floor - 3,000 sf |
| BUILDING<br>SERVICES | Elevator access                                  |
| AVAILABILITY         | Immediately                                      |
| PARKING              | Up to 40 stalls on-site                          |
| ZONING               | VC - Village Central                             |
| BASE RENT            | Contact listing agent                            |

ADDITIONAL RENT \$9.86 psf



### 1135 HIGHWAY 2 | LANTZ, NOVA SCOTIA



## 1135 HIGHWAY 2 | LANTZ, NOVA SCOTIA

#### **BUILDING RENDERING**



#### **FLOOR PLANS**



UPPER FLOOR PLAN FLOOR AREA: 2970-50.FT.















Partners Global Corporate Real Estate (Partners Global) and its agents and affiliates do not warrant, represent or guarantee the accuracy, completeness or validity of the information provided herein. Parties interested in the property are to conduct their own independent investigations to determine the suitability of the property for their intended use and are strongly urged to discuss the property with their professional advisors. Partners Global expressly disclaims any liability arising out of any errors and omissions in the information. Prospective clients should not confine themselves to the contents but should make their own enquiries to satisfy themselves in all respects. Partners Global will not accept