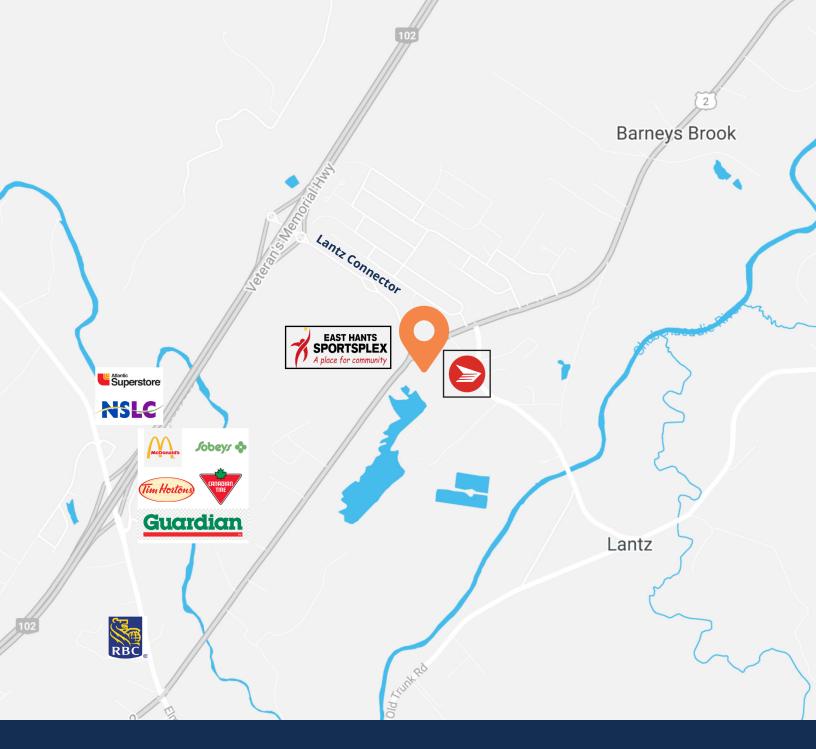

# 9,000 sf pre-leasing opportunity in the heart of Lantz

Centrally located in Lantz and minutes from Highway 102, this pre-leasing opportunity represents 9,000 sf of pristine build-to-suit commercial space.

This modern building boasts two floors, with the first floor offering 6,000 sf of space and the second floor providing an additional 3,000 sf. With it's prime location situated near the new Lantz connector & rapidly growing residential communities nearby, this building offers easy access to all the amenities of Lantz and beyond.

In addition, this site offers 40 parking spots which offers greater access for clients and employers.

Contact listing agent for more information!

Up to 9,000 sf

available

Situated on Ample Highway 2 opportunities