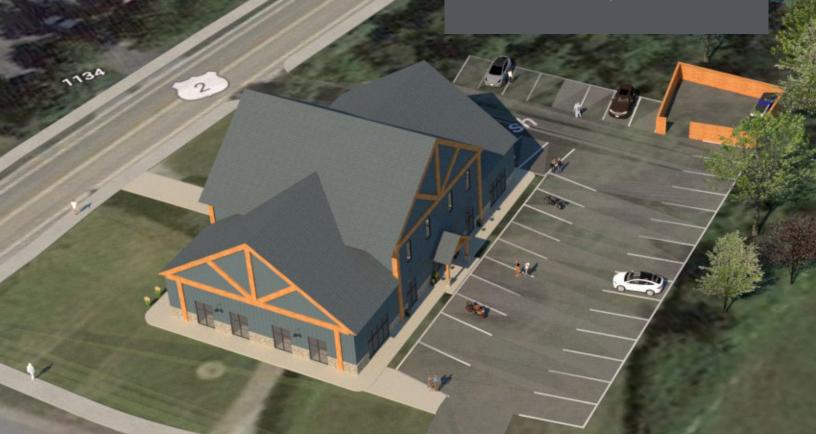

# 9,000 sf pre-leasing opportunity in the heart of Lantz

Centrally located in Lantz and minutes from Highway 102, this pre-leasing opportunity represents 9,000 sf of pristine build-to-suit commercial space.

This modern building boasts two floors, with the first floor offering 6,000 sf of space and the second floor providing an additional 3,000 sf. With it's prime location situated near the new Lantz connector & rapidly growing residential communities nearby, this building offers easy access to all the amenities of Lantz and beyond.

In addition, this site offers 40 parking spots which offers greater access for clients and employers.

Contact listing agent for more information!

Up to 9,000 sf

available

Situated on Ample Highway 2 opportunities