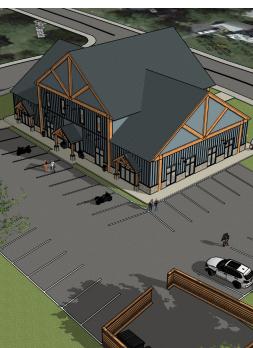

In addition, this site offers 40 parking spots which offers greater access for clients and employers.

Contact listing agent for more information!

Up to 9,000 sf

available

Situated on Ample Highway 2 opportunities

#### **BUILDING RENDERING**