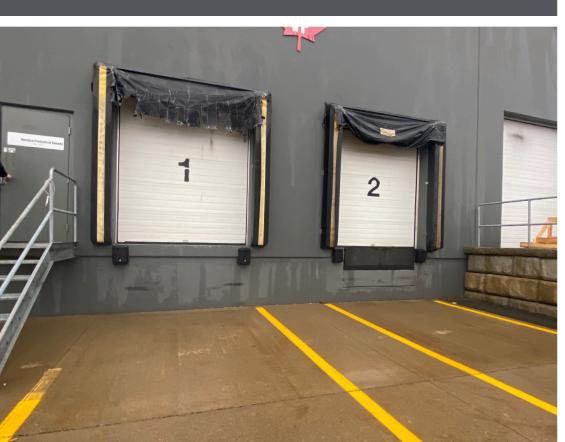

Additional property features include free on-site paved parking, 28' clear heights, and dock level loading. Unit 5 is nicely built out for a retail/industrial user with an open concept reception which is open to the large warehouse area, as well as two enclosed offices, a kitchenette, and two private washrooms.

# Floor Plan

Two (2) loading 8' x 10' dock loading doors

Three (3) private offices

\_ .

28' ceiling heights

Back up generator

Natural gas heating in warehouse area

Two (2) private washrooms