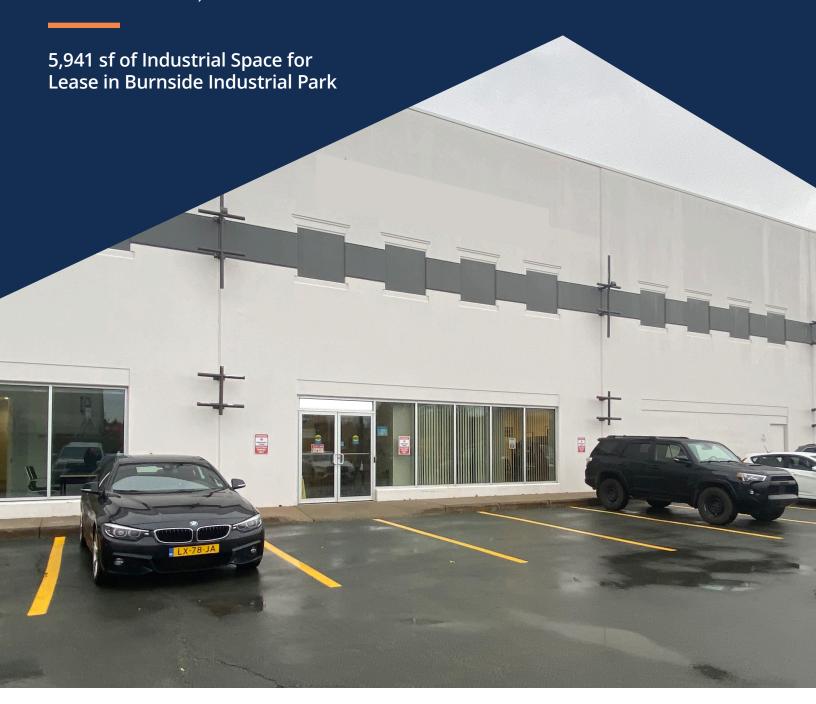

# 5,941 sf of industrial space for lease in Burnside Industrial Park

This opportunity represents 5,941 sf of industrial space at this functional steel frame and concrete tilt-up building with good curb appeal. 130 John Savage Avenue is LEED Certified, boasting high-efficiency lighting, an ESFR sprinkler system, back up generator, electrical vehicle charging stations and more.

Additional property features include free on-site paved parking, 28' clear heights, and dock level loading. Unit 5 is nicely built out for a retail/industrial user with an open concept reception which is open to the large warehouse area, as well as two enclosed offices, a kitchenette, and two private washrooms.