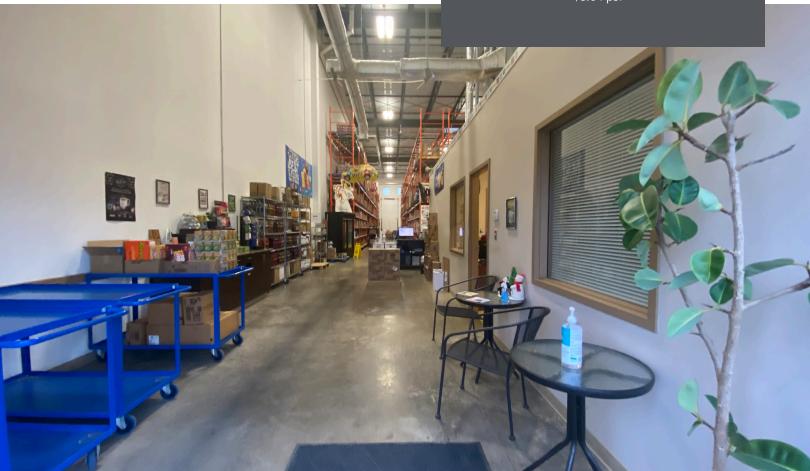

Additional property features include free on-site paved parking, 28' clear heights, and dock level loading. Unit 5 is nicely built out for a retail/industrial user with an open concept reception which is open to the large warehouse area, as well as two enclosed offices, a kitchenette, and two private washrooms.