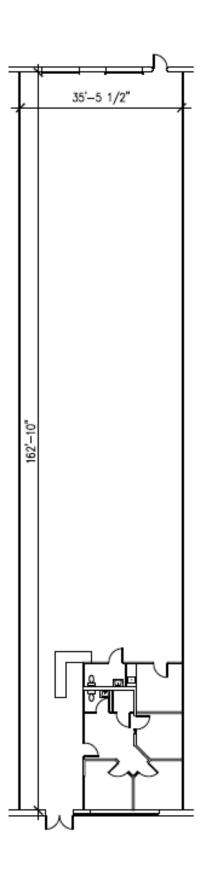

# Floor Plan

Two (2) loading 8' x 10' dock loading doors

Three (3) private offices

\_ .

28' ceiling heights

Back up generator

Natural gas heating in warehouse area

Two (2) private washrooms