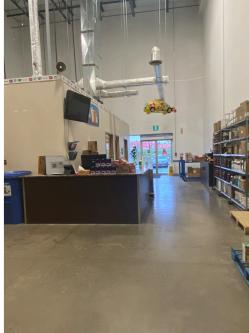

# 5,941 sf of industrial space for lease in Burnside Industrial Park

This opportunity represents 5,941 sf of industrial space at this functional steel frame and concrete tilt-up building with good curb appeal. 130 John Savage Avenue is LEED Certified, boasting high-efficiency lighting, an ESFR sprinkler system, back up generator, electrical vehicle charging stations and more.

Additional property features include free on-site paved parking, 28' clear heights, and dock level loading. Unit 5 is nicely built out for a retail/industrial user with an open concept reception which is open to the large warehouse area, as well as two enclosed offices, a kitchenette, and two private washrooms.