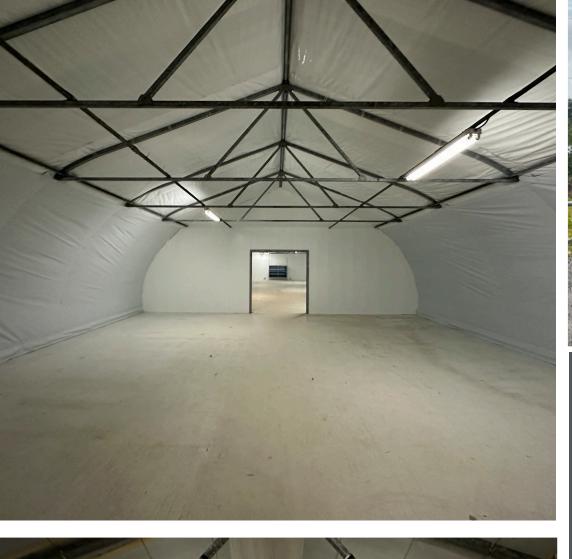

# Six 3,000 sf heated Quonset huts for lease

This opportunity represents a combined 27,100 sf of secure industrial space situated on 46.53 acres located in Waterville, minutes from Coldbrook and Kentville.

Featuring six (6) Quonset huts with shared common corridor, boasting ample space and versatility. This listing provides a wide-range of opportunity for commercial or industrial uses. Each Quonset hut is weather-tight and heated. An additional Quonset hut is available for storage purposes only.