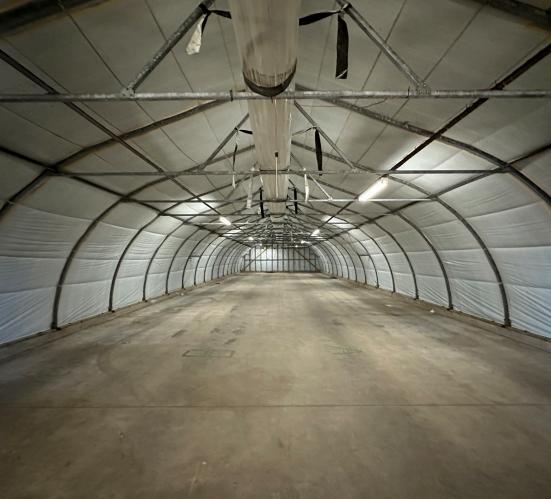

# Six 3,000 sf heated Quonset huts for lease

This opportunity represents a combined 27,100 sf of secure industrial space situated on 46.53 acres located in Waterville, minutes from Coldbrook and Kentville.

Featuring six (6) Quonset huts with shared common corridor, boasting ample space and versatility. This listing provides a wide-range of opportunity for commercial or industrial uses. Each Quonset hut is weather-tight and heated. An additional Quonset hut is available for storage purposes only.