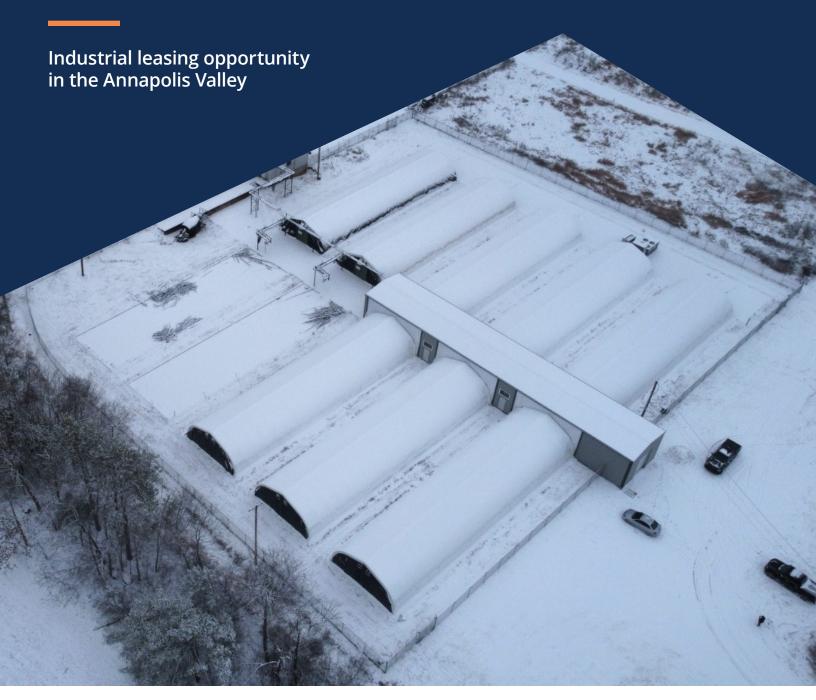

# Six 3,000 sf heated Quonset huts for lease

This opportunity represents a combined 27,100 sf of secure industrial space situated on 46.53 acres located in Waterville, minutes from Coldbrook and Kentville.

Featuring six (6) Quonset huts with shared common corridor, boasting ample space and versatility. This listing provides a wide-range of opportunity for commercial or industrial uses. Each Quonset hut is weather-tight and heated. An additional Quonset hut is available for storage purposes only.

In addition, the site is equipped with a comprehensive security system, a fenced perimeter, motion-sensored surveillance cameras both indoor and outdoor, and gated entry.

Contact listing agent for more information!

Up to 27,100 sf available

Secure premises

Ample opportunities

| LISTING ID    | 10349                                                                                                                       |
|---------------|-----------------------------------------------------------------------------------------------------------------------------|
| ADDRESS       | 867 Randolph Road                                                                                                           |
| LOCATION      | Waterville, NS                                                                                                              |
| PROPERTY TYPE | Mixed-use                                                                                                                   |
| SITE FEATURES | Large fenced yard area surrounding structures                                                                               |
| TOTAL SIZE    | 27,100 sf                                                                                                                   |
| SIZE DETAILS  | Central Corridor & 6 tied in<br>Quonsets - 24,000 sf<br>Standalone storage<br>Quonset - 3,100 sf<br>Asphalt pad - 30,000 sf |
| AVAILABILITY  | Immediately                                                                                                                 |
| LOADING       | Two (2) grade level doors in central corridor                                                                               |
| ZONING        | M3 - Rural Industrial                                                                                                       |
| RENT          | Please contact listing agent to learn more                                                                                  |