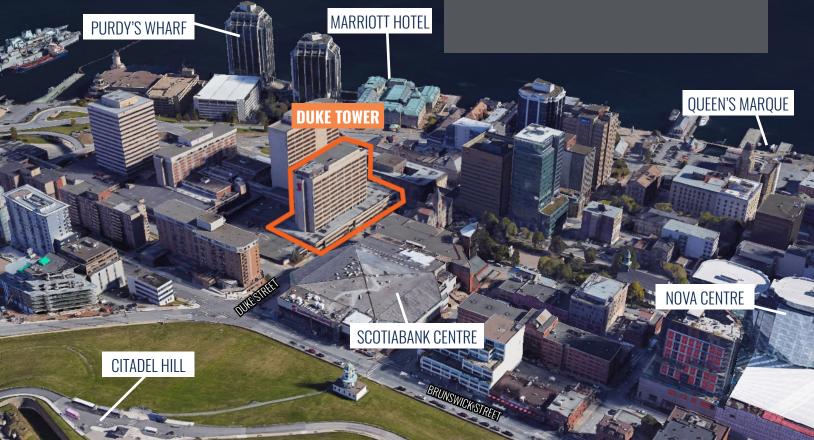

### **DUKE TOWER, 5251 DUKE STREET**

With stunning harbor and historic district views from your office, you'll forget you're even working. Plus, the Pedway access to Hotel Halifax, The Barrington Hotel, shopping, dining, and entertainment ensures plenty of perks for both employees and clients.