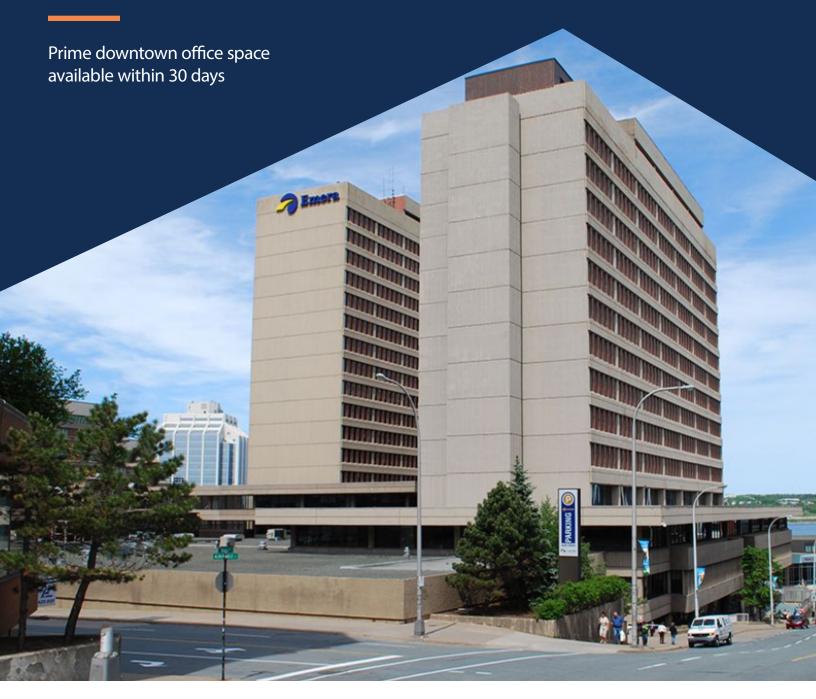

### **DUKE TOWER, 5251 DUKE STREET**

#### 1,392 sf of prime office space in the heart of Downtown Halifax

Come join the vibrant community of Downtown Halifax and experience the invigorating energy of one of Canada's most exciting downtowns!

With stunning harbor and historic district views from your office, you'll forget you're even working. Plus, the Pedway access to Hotel Halifax, The Barrington Hotel, shopping, dining, and entertainment ensures plenty of perks for both employees and clients.