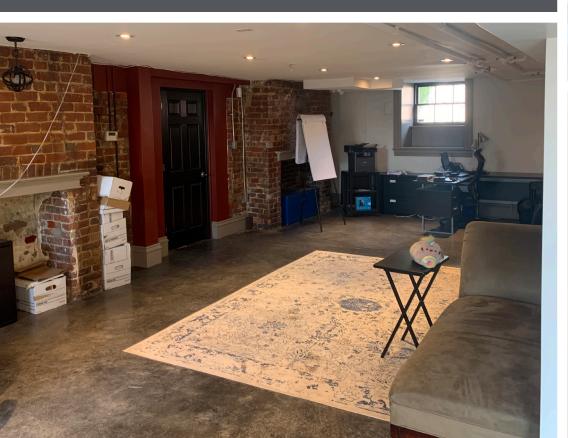

On the lower level, you will find this 1,445 sf suite, filled with original features and natural light. The space consists of a nearly 600 sf open area, as well as 3 private offices, reception area, washroom, and two exterior entrances.

This unit has one assigned parking space and is available immediately. Contact the listing agent to learn more!

1,445 sf of Space Available

Close to Amenities

Lots of Natural Light

| LISTING ID      | 10319                                          |
|-----------------|------------------------------------------------|
| ADDRESS         | 2085 Maitland Street                           |
| LOCATION        | North End                                      |
| PROPERTY TYPE   | Office space                                   |
| BUILDING NAME   | Maitland Terrace                               |
| SPACE AVAILABLE | 1,445 sf                                       |
| FLOOR LOCATION  | Lower level                                    |
| AVAILABILITY    | Immediate                                      |
| PARKING         | One assigned parking space<br>+ street parking |
| GROSS RENT      | \$28.00 psf plus cleaning                      |