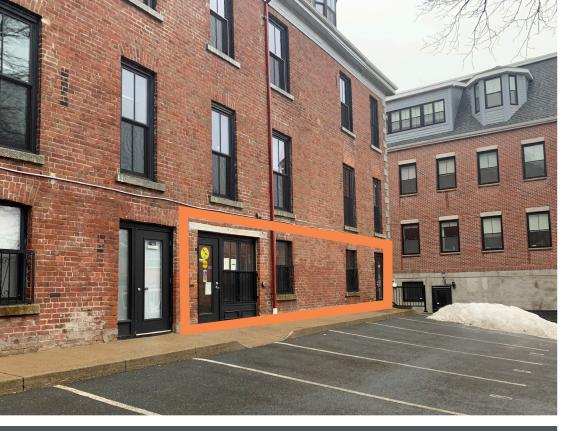

On the lower level, you will find this 1,445 sf suite, filled with original features and natural light. The space consists of a nearly 600 sf open area, as well as 3 private offices, reception area, washroom, and two exterior entrances.

This unit has one assigned parking space and is available immediately. Contact the listing agent to learn more!

1,445 sf of Space Available

Close to Amenities

Lots of Natural Light

| LISTING ID      | 10319                                          |
|-----------------|------------------------------------------------|
| ADDRESS         | 2085 Maitland Street                           |
| LOCATION        | North End                                      |
| PROPERTY TYPE   | Office space                                   |
| BUILDING NAME   | Maitland Terrace                               |
| SPACE AVAILABLE | 1,445 sf                                       |
| FLOOR LOCATION  | Lower level                                    |
| AVAILABILITY    | Immediate                                      |
| PARKING         | One assigned parking space<br>+ street parking |
| GROSS RENT      | \$28.00 psf plus cleaning                      |