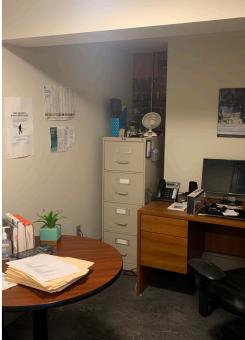

On the lower level, you will find this 1,445 sf suite, filled with original features and natural light. The space consists of a nearly 600 sf open area, as well as 3 private offices, reception area, washroom, and two exterior entrances.

This unit has one assigned parking space and is available immediately. Contact the listing agent to learn more!

1,445 sf of Space Available

Close to Amenities

Lots of Natural Light

| LISTING ID      | 10319                                          |
|-----------------|------------------------------------------------|
| ADDRESS         | 2085 Maitland Street                           |
| LOCATION        | North End                                      |
| PROPERTY TYPE   | Office space                                   |
| BUILDING NAME   | Maitland Terrace                               |
| SPACE AVAILABLE | 1,445 sf                                       |
| FLOOR LOCATION  | Lower level                                    |
| AVAILABILITY    | Immediate                                      |
| PARKING         | One assigned parking space<br>+ street parking |
| GROSS RENT      | \$28.00 psf plus cleaning                      |