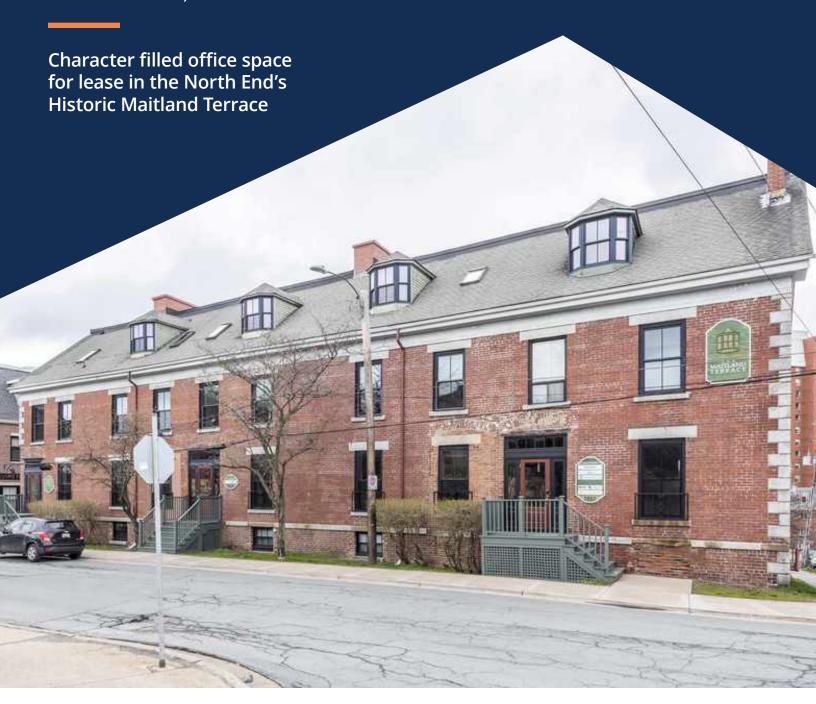

#### Character filled office space for lease in the North End's historic Maitland Terrace

Located in the trendy North End, Maitland Terrace is a 4-story heritage office building with loads of character. Located steps from all shops, services and amenities offered in the North End, this building is also adjacent to downtown Halifax. With well maintained common spaces and ample street parking for clients, Maitland Terrace is the place to be!