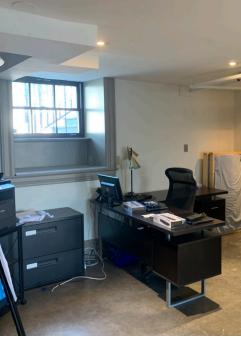

On the lower level, you will find this 1,445 sf suite, filled with original features and natural light. The space consists of a nearly 600 sf open area, as well as 3 private offices, reception area, washroom, and two exterior entrances.

This unit has one assigned parking space and is available immediately. Contact the listing agent to learn more!

1,445 sf of Space Available

Close to Amenities

Lots of Natural Light

| LISTING ID      | 10319                                          |
|-----------------|------------------------------------------------|
| ADDRESS         | 2085 Maitland Street                           |
| LOCATION        | North End                                      |
| PROPERTY TYPE   | Office space                                   |
| BUILDING NAME   | Maitland Terrace                               |
| SPACE AVAILABLE | 1,445 sf                                       |
| FLOOR LOCATION  | Lower level                                    |
| AVAILABILITY    | Immediate                                      |
| PARKING         | One assigned parking space<br>+ street parking |
| GROSS RENT      | \$28.00 psf plus cleaning                      |