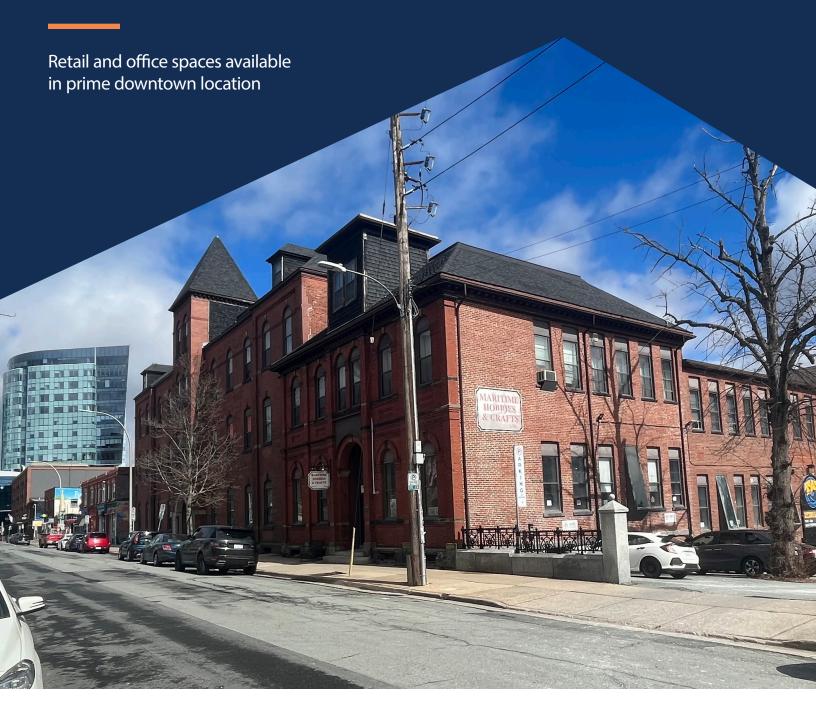

## Several different leasing opportunities in Downtown Halifax

1521 & 1531 Grafton Street offers an exciting opportunity to lease either retail or office space in prime location. Positioned in the heart of downtown Halifax, these spaces provide easy access to an array of amenities and attractions including shopping, dining and entertainment.

The property features several different sizes and floors, with each space offering the tenant the ability to build out the interior to their specific needs and desires. Its versatile layout can accomodate a variety of different businesses including both retail shops and offices.