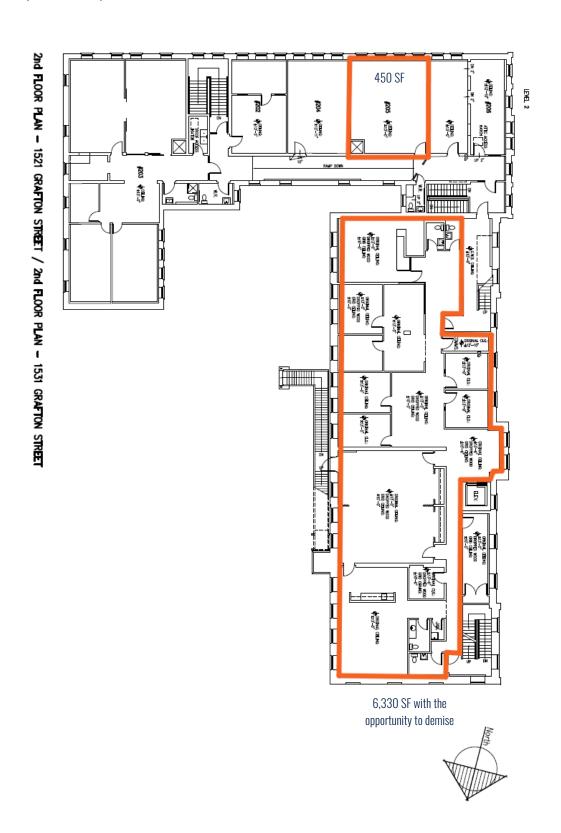

|
|----------------|----------------------------|
| ADDRESS        | 1521 & 1531 Grafton Street |
| LOCATION       | Downtown Halifax           |
| PROPERTY TYPE  | Office and/or retail       |
| CAM & TAXES    | \$12.00 (2022 Estimate)    |
| SIZE AVAILABLE | 450 sf - 6,330 sf          |
| FLOOR LOCATION | Various                    |
| AVAILABILITY   | Immediately                |
| PARKING        | On-Site                    |
| GROSS RENT     | Contact Agent              |







Open floor plans

Surrounded with amenities

All units full of bright natural light

Grafton Street frontage

Raw spaces ready for customization

Elevator access

Opportunities to demise

Prime downtown location

On-site parking available







### Floor Plan (1st Floor Unit)



### Floor Plan (2nd Floor)



### **1521 & 1531 GRAFTON STREET** | DOWNTOWN HALIFAX

### Floor Plan (3rd Floor)









Geof Ralph

(902) 444-3006 (902) 877-9324 geof@partnersglobal.com

partnersglobal.com

Partners Global Corporate Real Estate (Partners Global) and its agents and affiliates do not warrant, represent or guarantee the accuracy, completeness or validity of the information provided herein. Parties interested in the property are to conduct their own independent investigations to determine the suitability of the property for their intended use and are strongly urged to discuss the property with their professional advisors. Partners Global expressly disclaims any liability arising out of any errors and omissions in the information. Prospective clients should not confine themselves to the contents but shou