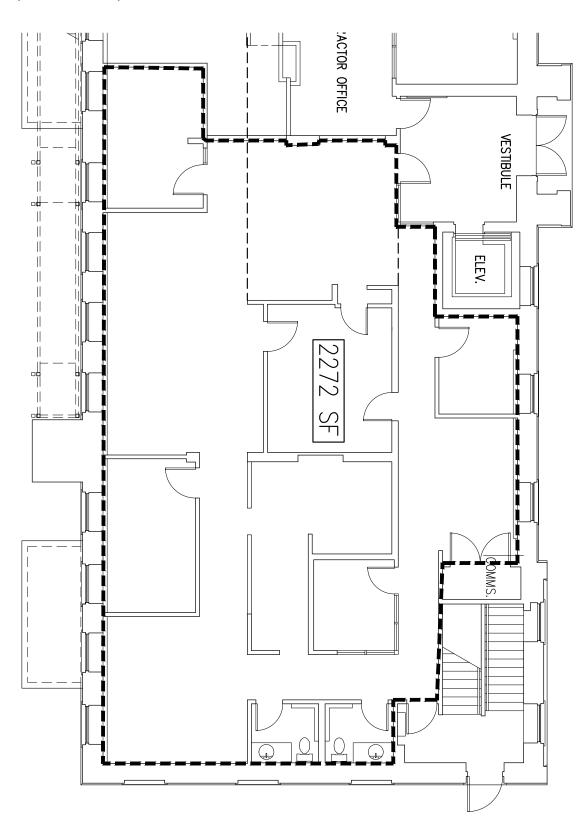

| 10352                      |
|----------------|----------------------------|
| ADDRESS        | 1521 & 1531 Grafton Street |
| LOCATION       | Downtown Halifax           |
| PROPERTY TYPE  | Office and/or retail       |
| CAM & TAXES    | \$12.00 (2022 Estimate)    |
| SIZE AVAILABLE | 450 sf - 6,330 sf          |
| FLOOR LOCATION | Various                    |
| AVAILABILITY   | Immediately                |
| PARKING        | On-Site                    |
| GROSS RENT     | Contact Agent              |







Open floor plans

Surrounded with amenities

All units full of bright natural light

Grafton Street frontage

Raw spaces ready for customization

Elevator access

Opportunities to demise

Prime downtown location

On-site parking available







### Floor Plan (1st Floor Unit)



### Floor Plan (2nd Floor)



### **1521 & 1531 GRAFTON STREET** | DOWNTOWN HALIFAX

### Floor Plan (3rd Floor)









Geof Ralph

(902) 444-3006 (902) 877-9324 geof@partnersglobal.com

partnersglobal.com

Partners Global Corporate Real Estate (Partners Global) and its agents and affiliates do not warrant, represent or guarantee the accuracy, completeness or validity of the information provided herein. Parties interested in the property are to conduct their own independent investigations to determine the suitability of the property for their intended use and are strongly urged to discuss the property with their professional advisors. Partners Global expressly disclaims any liability arising out of any errors and omissions in the information. Prospective clients should not confine thems