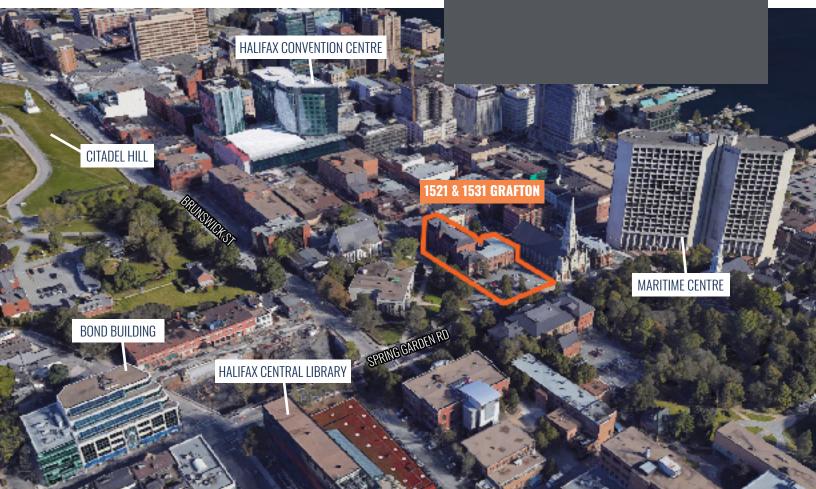

## Several different leasing opportunities in Downtown Halifax

1521 & 1531 Grafton Street offers an exciting opportunity to lease either retail or office space in prime location. Positioned in the heart of downtown Halifax, these spaces provide easy access to an array of amenities and attractions including shopping, dining and entertainment.