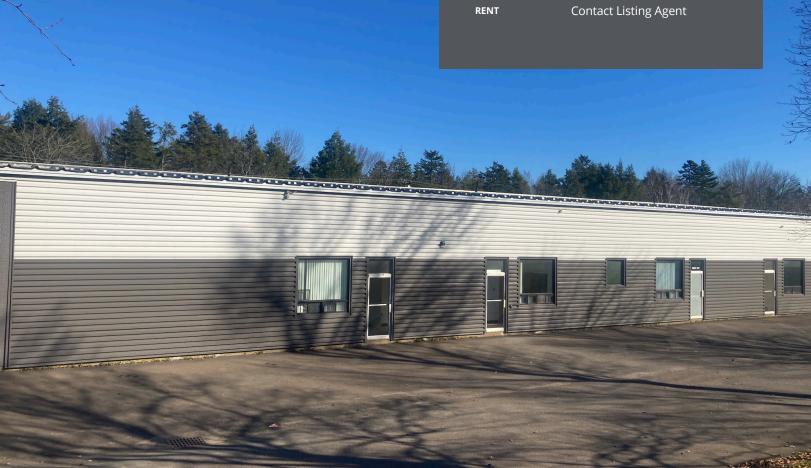

## 3,892 sf of Commercial Space for Lease in Fredericton Industrial Park

This unit, at 245 Hilton Road, is well-located in the Fredericton Industrial Park. With 3,892 sf of space, it offers ample space for both office/reception work and functional workspaces. A grade level loading door ensures efficient product delivery, and recent interior renovations provides a fresh and modern work space.

Contact the listing agent for more information!

3,892 sf Of Space

15' - 16' Clear Height

Ample On-site Parking

| LISTING ID     | 25202                            |
|----------------|----------------------------------|
| ADDRESS        | 245 Hilton Rd, Unit 25           |
| LOCATION       | Fredericton, NB                  |
| PROPERTY TYPE  | Office/commercial                |
| YEAR BUILT     | 1975                             |
| YEAR RENOVATED | 2022                             |
| ZONING         | Business Industrial Zone (BI)    |
| SIZE AVAILABLE | 3,892 sf                         |
| AVAILABILITY   | Immediate                        |
| LOADING        | One (1) grade level loading door |
| PARKING        | Ample free parking on site       |
| RENT           | Contact Listing Agent            |