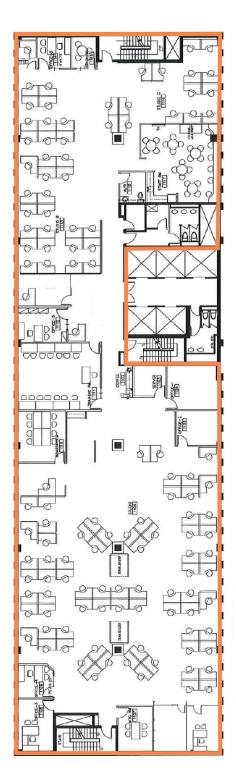

### Floor Plan - 11,270 sf

<sup>\*</sup>Approximate floor plan; minor changes not represented

Complete HVAC system

24-hour security patrols

Five elevators with 411 elevonic controls

Direct access to 1,700 vehicle parkade