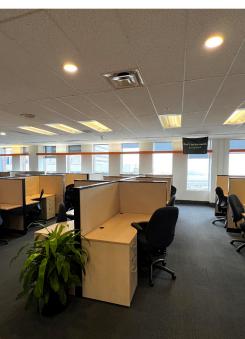

Expanding over the entire eleventh floor, the office space is meticulously designed, featuring generous windows that overlook Halifax in three directions. The comfortable and functional space features an excellent combination of bright open work space, training rooms, private offices, a large modern lunchroom, and a contemporary coffee station. Contact the listing agent to learn more!