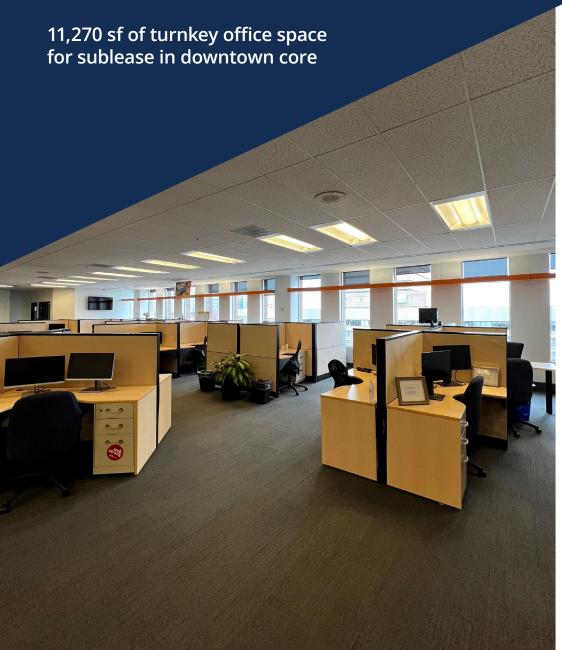

# 11,270 sf of turnkey office space for sublease in downtown core

Surrounded by a vibrant business community and a vast array of amenities, Barrington Tower offers unparalleled convenience. Located within the Scotia Square complex, shops, services, and food establishments are an elevator ride away. In addition, the office tower features excellent connectivity through an extensive pedway network connecting the tower to Halifax's downtown core.

Expanding over the entire eleventh floor, the office space is meticulously designed, featuring generous windows that overlook Halifax in three directions. The comfortable and functional space features an excellent combination of bright open work space, training rooms, private offices, a large modern lunchroom, and a contemporary coffee station. Contact the listing agent to learn more!