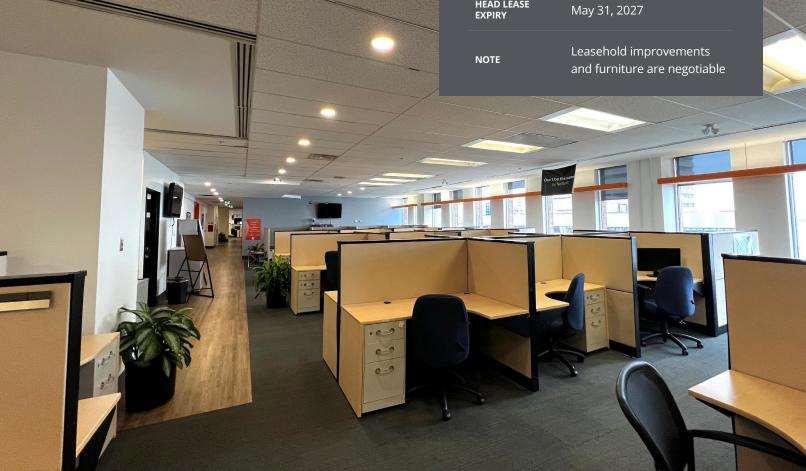

Expanding over the entire eleventh floor, the office space is meticulously designed, featuring generous windows that overlook Halifax in three directions. The comfortable and functional space features an excellent combination of bright open work space, training rooms, private offices, a large modern lunchroom, and a contemporary coffee station. Contact the listing agent to learn more!

Water and City Views

Parking Included

|  | LISTING ID           | 10363                                               |
|--|----------------------|-----------------------------------------------------|
|  | ADDRESS              | 1894 Barrington Street<br>Suite 1100                |
|  | LOCATION             | Downtown Halifax                                    |
|  | PROPERTY TYPE        | Office                                              |
|  | BUILDING NAME        | Barrington Tower                                    |
|  | BUILDING SIZE        | 187,426 sf                                          |
|  | SIZE AVAILABLE       | 11,270 sf                                           |
|  | FLOOR LOCATION       | 11 of 16                                            |
|  | AVAILABILITY         | Immediately                                         |
|  | PARKING              | 40 free parking spaces                              |
|  | GROSS RENT           | By negotiation (call a listing agent for details)   |
|  | HEAD LEASE<br>EXPIRY | May 31, 2027                                        |
|  | NOTE                 | Leasehold improvements and furniture are negotiable |
|  |                      |                                                     |