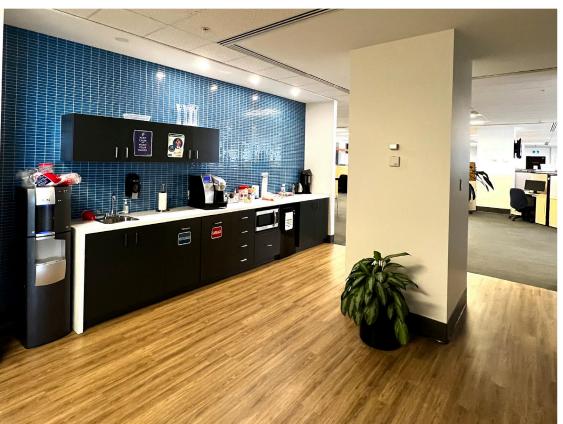

Expanding over the entire eleventh floor, the office space is meticulously designed, featuring generous windows that overlook Halifax in three directions. The comfortable and functional space features an excellent combination of bright open work space, training rooms, private offices, a large modern lunchroom, and a contemporary coffee station. Contact the listing agent to learn more!

Option to lease fully furnished

Fully sprinklered

Access to shower facilities and lockers

Climate controlled bike room and repair station

Contemporary coffee bar and lunch room

Partners Global Corporate Real Estate (Partners Global) and its agents and affiliates do not warrant, represent or guarantee the accuracy, completeness or validity of the information provided herein. Parties interested in the property are to conduct their own independent investigations to determine the suitability of the property for their intended use and are strongly urged to discuss the property with their professional advisors. Partners Global expressly disclaims any liability arising out of any errors and omissions in the information. Prospective clients should not confine themselves to the contents but should make their own enquiries to satisfy themselves in all respects. Partners Global will not accept any responsibility should any details prove to be incomplete or incorrect.