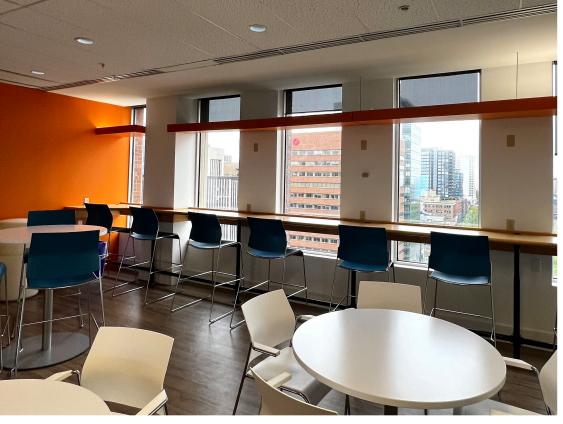

Expanding over the entire eleventh floor, the office space is meticulously designed, featuring generous windows that overlook Halifax in three directions. The comfortable and functional space features an excellent combination of bright open work space, training rooms, private offices, a large modern lunchroom, and a contemporary coffee station. Contact the listing agent to learn more!

Option to lease fully furnished

Fully sprinklered

Access to shower facilities and lockers

Climate controlled bike room and repair station

Contemporary coffee bar and lunch room

Partners Global Corporate Real Estate (Partners Global) and its agents and affiliates do not warrant, represent or guarantee the accuracy, completeness or validity of the information provided herein. Parties interested in the property are to conduct their own independent investigations to determine the suitability of the property for their intended use and are strongly urged to discuss the property with their professional advisors. Partners Global expressly disclaims any liability arising out of any errors and omissions in the information. Prospective clients should not confine themselves to the contents but should make their own enquiries to satisfy themselves in all respects. Partners Global will not accept any responsibility should any details prove to be incomplete or incorrect.