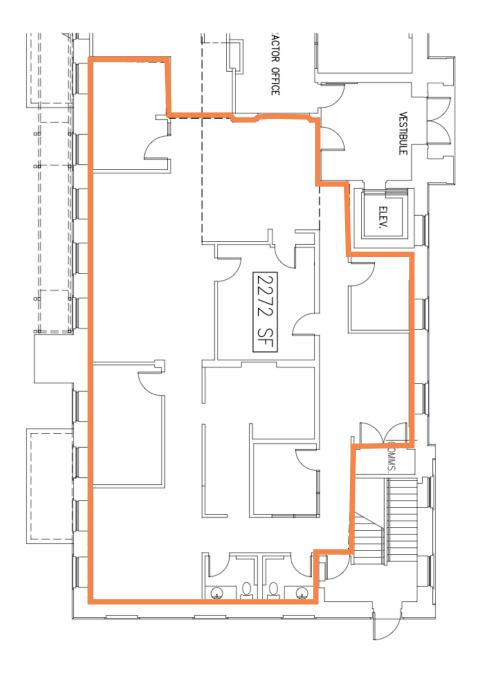

E | 1st Floor: 2,272 sf<br>1st Floor: 2,650 sf<br>2nd Floor: 450 sf<br>2nd Floor: 6,330 sf<br>3rd Floor: 2,525 sf<br>3rd Floor: 1,640 sf |
| AVAILABILITY   | Various availability (contact<br>listing agent for details)                                                                          |
| ZONING         | Downtown Halifax (DH)                                                                                                                |
| PARKING        | On-site                                                                                                                              |
| GROSS RENT     | By negotiation (contact<br>listing agent for details)                                                                                |

OF LIFE,

LOVE

### First Floor - 2,272 sf



#### First Floor - 2,650 sf



Second Floor - 450 sf

Second Floor - 6,330 sf (with opportunity to demise)



Third Floor - 2,525 sf Third Floor - 1,640 sf





Opportunities to demise

Professionally managed property

On-site parking available Raw spaces ready for customization

Water views from second and third floors

16' ceiling on third floor

Rich with charm and heritage

Elevator access

Close to a vast array of amenities













Partners Global Corporate Real Estate (Partners Global) and its agents and affiliates do not warrant, represent or guarantee the accuracy, completeness or validity of the information provided herein. Parties interested in the property are to conduct their own independent investigations to determine the suitability of the property for their intended u