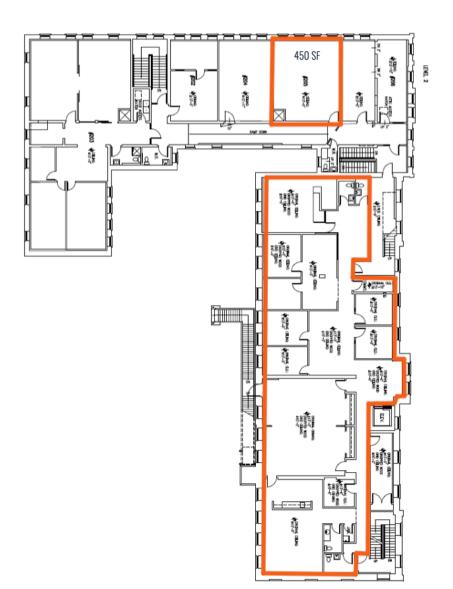

#### First Floor - 2,650 sf

Second Floor - 450 sf

Second Floor - 6,330 sf (with opportunity to demise)

Third Floor - 2,525 sf Third Floor - 1,640 sf

Opportunities to demise

Professionally managed property

On-site parking available Raw spaces ready for customization