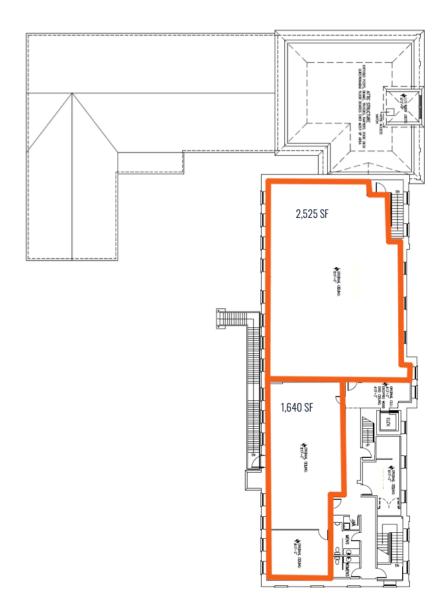

#### First Floor - 2,650 sf

Second Floor - 450 sf

Second Floor - 6,330 sf (with opportunity to demise)

Third Floor - 2,525 sf Third Floor - 1,640 sf

Opportunities to demise

Professionally managed property

On-site parking available Raw spaces ready for customization

Water views from second and third floors

16' ceiling on third floor

Rich with charm and heritage

Elevator access

Close to a vast array of amenities

Partners Global Corporate Real Estate (Partners Global) and its agents and affiliates do not warrant, represent or guarantee the accuracy, completeness or validity of the information provided herein. Parties interested in the property are to conduct their own independent investigations to determine the suitability of the property for their intended use and are strongly urged to discuss the property with their professional advisors. Partners Global expressly disclaims any liability arising out of any errors and omissions in the information. Prospective clients should not confine themselves to the contents but should make their own enquiries to satisfy themselves in all respects. Partners Global will not accept any responsibility should any details prove to be incomplete or incorrect.