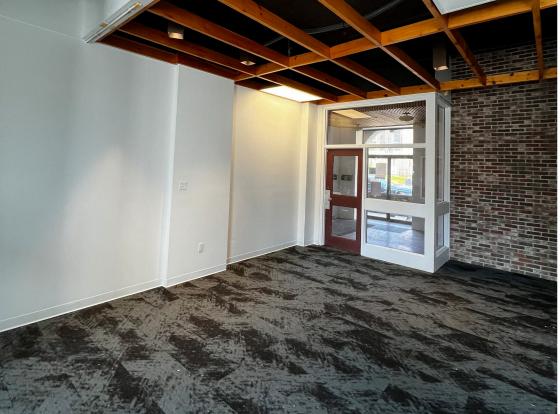

The unique workplace features a delightful ambiance with exposed brick walls, abundant natural lighting, and an inviting atmosphere. The building offers a range of flexible floor plans, including turnkey space, as well as raw spaces ready for customization, catering to diverse business needs and desires.

#### First Floor - 2,650 sf

Second Floor - 450 sf

Second Floor - 6,330 sf (with opportunity to demise)

Third Floor - 2,525 sf Third Floor - 1,640 sf

Opportunities to demise

Professionally managed property

On-site parking available Raw spaces ready for customization