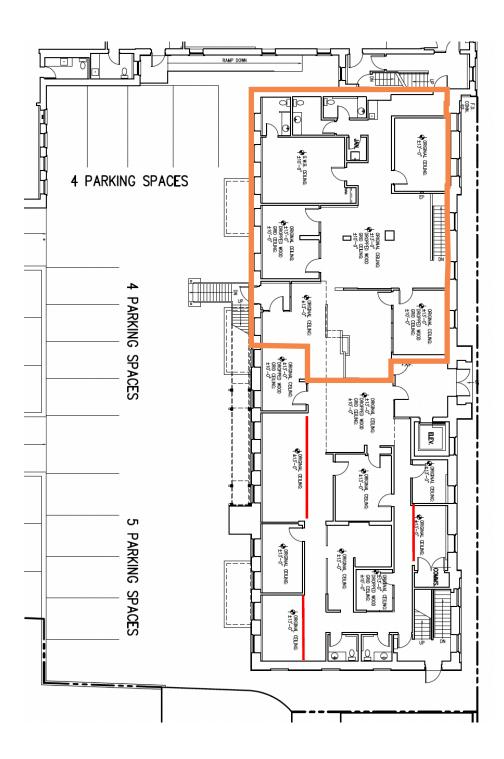

### First Floor - 2,272 sf

#### First Floor - 2,650 sf

Second Floor - 450 sf

Second Floor - 6,330 sf (with opportunity to demise)

Third Floor - 2,525 sf Third Floor - 1,640 sf

Opportunities to demise

Professionally managed property

On-site parking available Raw spaces ready for customization