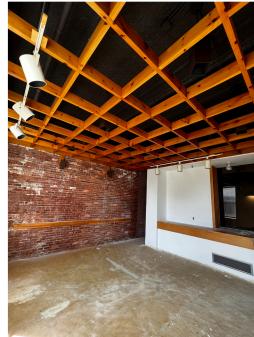

The unique workplace features a delightful ambiance with exposed brick walls, abundant natural lighting, and an inviting atmosphere. The building offers a range of flexible floor plans, including turnkey space, as well as raw spaces ready for customization, catering to diverse business needs and desires.

#### First Floor - 2,650 sf

Second Floor - 450 sf

Second Floor - 6,330 sf (with opportunity to demise)

Third Floor - 2,525 sf Third Floor - 1,640 sf

Opportunities to demise

Professionally managed property

On-site parking available Raw spaces ready for customization