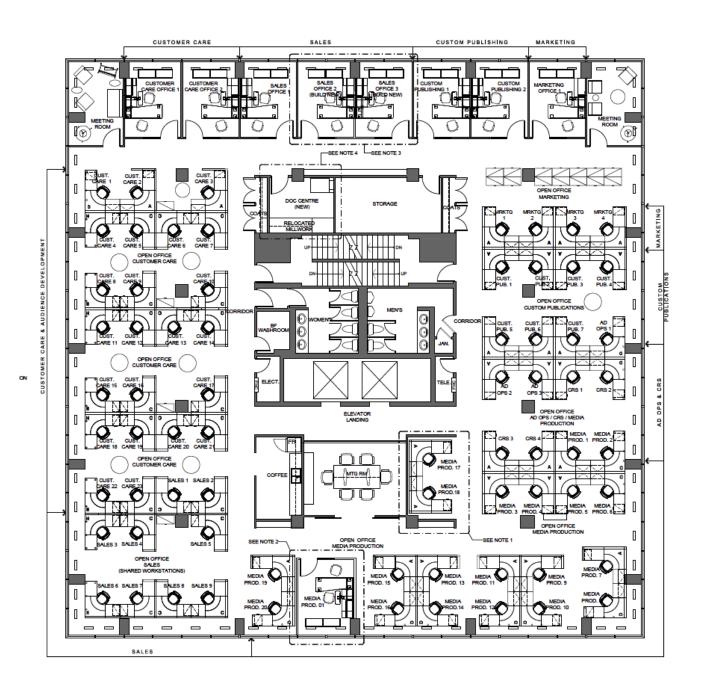

|
| LOCATION       | West End                                          |
| PROPERTY TYPE  | Class A Office                                    |
| BUILDING NAME  | Tower 1, Manulife Business<br>Campus              |
| BUILDING SIZE  | 80,092 sf                                         |
| SIZE AVAILABLE | 10,198 sf                                         |
| FLOOR LOCATION | 5th of 8                                          |
| AVAILABILITY   | Immediately                                       |
| PARKING        | On-site surface stalls<br>negotiable              |
| GROSS RENT     | By negotiation (call a listing agent for details) |
| NOTE           | Option to include all remaining furniture         |



### **5TH FLOOR, TOWER 1** | 2717 JOSEPH HOWE DRIVE, HALIFAX

**Floor Plan** 



### 5TH FLOOR, TOWER 1 | 2717 JOSEPH HOWE DRIVE, HALIFAX

- ✓ Fully renovated Class A office building
- ✓ BOMA BEST<sup>®</sup> Gold Certified building
- ✓ Four minute walk to public transit
- ✓ On-site bicycle parking
- ✓ Floor to ceiling windows with window treatments
- ✓ Fitness centre and daycare on-site
- ✓ Option to include remaining furniture
- ✓ Short or long-term lease options
- Professionally managed property; on-site property management









Partners Global Corporate Real Estate (Partners Global) and its agents and affiliates do not warrant, represent or guarantee the accuracy, completeness or validity of the information provided herein. Parties interested in the property are to conduct their own independent investigations to determine the suitability of the property for t