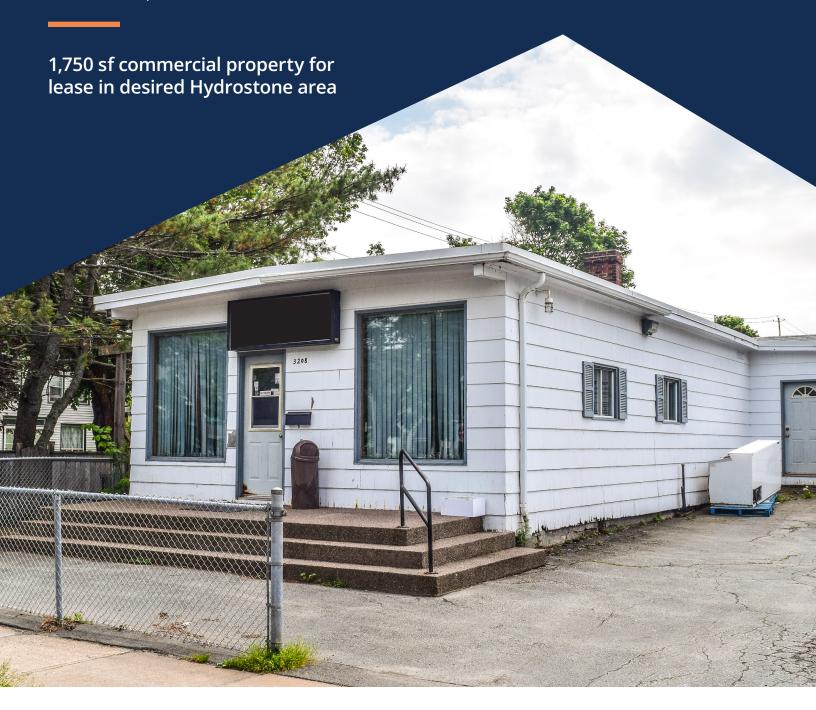

# 1,750 sf commercial property for lease in desired Hydrostone area

Welcome to 3208 Isleville Street, a standalone commercial property nestled in the historic Hydrostone Market District, one of Canada's most desired neighbourhoods! An ideal location for a small business, the Hydrostone encompasses a strong community feel surrounded by numerous local amenities and picturesque boulevards.

The +/- 1,750 sf main level features oversized windows, creating a bright and energetic atmosphere. The property offers a versatile layout, with a thoughtful blend of private offices and open workspace.