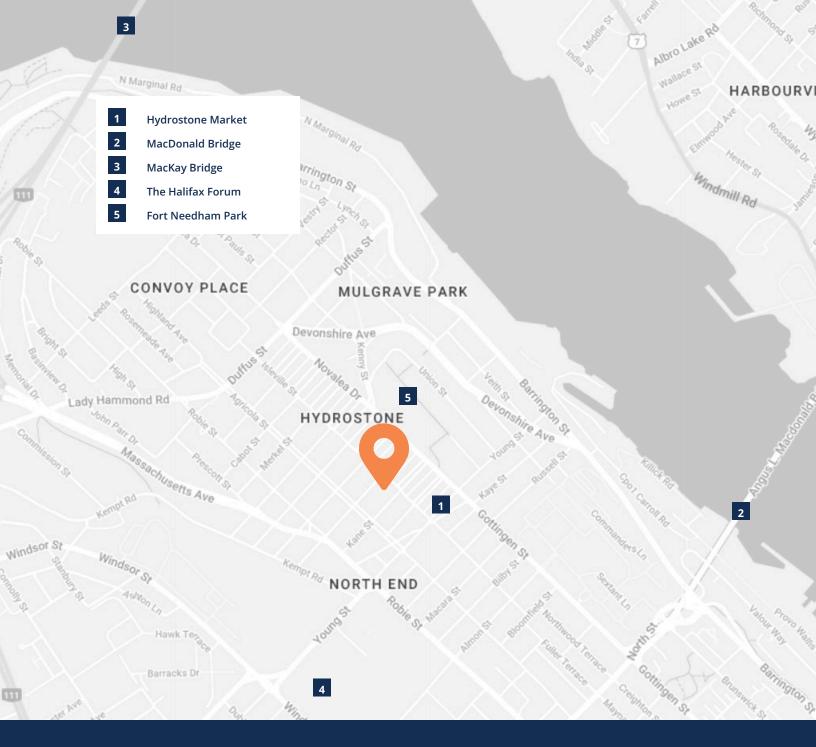

# 1,750 sf commercial property for lease in desired Hydrostone area

Welcome to 3208 Isleville Street, a standalone commercial property nestled in the historic Hydrostone Market District, one of Canada's most desired neighbourhoods! An ideal location for a small business, the Hydrostone encompasses a strong community feel surrounded by numerous local amenities and picturesque boulevards.