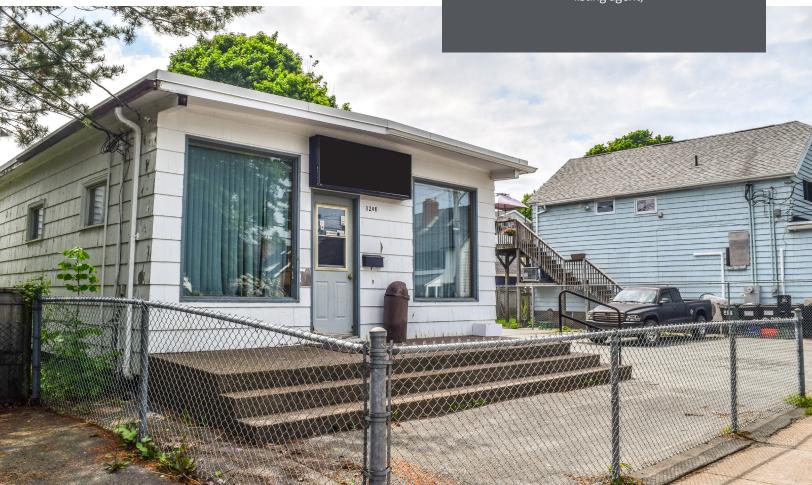

# 1,750 sf commercial property for lease in desired Hydrostone area

Welcome to 3208 Isleville Street, a standalone commercial property nestled in the historic Hydrostone Market District, one of Canada's most desired neighbourhoods! An ideal location for a small business, the Hydrostone encompasses a strong community feel surrounded by numerous local amenities and picturesque boulevards.

The +/- 1,750 sf main level features oversized windows, creating a bright and energetic atmosphere. The property offers a versatile layout, with a thoughtful blend of private offices and open workspace.