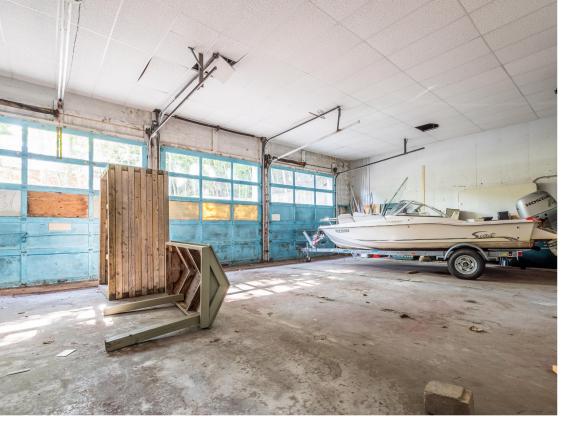

Current availability includes 8,800 sf of garage and storage space, located on the ground and basement levels of the property. Equipped with three garage doors and high ceilings, the space is ideal for a fitness centre or an automotive service facility. The property is supported by General Commercial (C-1) Zoning, permitting a wide variety of uses, including fitness centres, existing automobile services, retail, general office space, microbreweries and more!

Private, exterior entrance to space

Exterior signage opportunities

Surrounded by local amenities

Two (2) new HVAC units installed in 2020

15,742 sf of paved parking

Three (3) garage doors

Municipal services; water and sewer