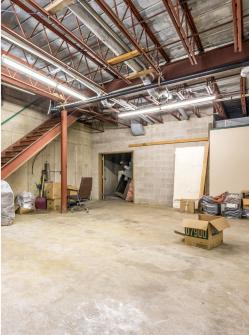

Current availability includes 8,800 sf of garage and storage space, located on the ground and basement levels of the property. Equipped with three garage doors and high ceilings, the space is ideal for a fitness centre or an automotive service facility. The property is supported by General Commercial (C-1) Zoning, permitting a wide variety of uses, including fitness centres, existing automobile services, retail, general office space, microbreweries and more!

Approximately 14' ceiling height

Convenient and quick access to Highway 101

Partners Global Corporate Real Estate (Partners Global) and its agents and affiliates do not warrant, represent or guarantee the accuracy, completeness or validity of the information provided herein. Parties interested in the property are to conduct their own independent investigations to determine the suitability of the property for their intended use and are strongly urged to discuss the property with their professional advisors. Partners Global expressly disclaims any liability arising out of any errors and omissions in the information. Prospective clients should not confine themselves to the contents but should make their own enquiries to satisfy themselves in all respects. Partners Global will not accept any responsibility should any details prove to be incomplete or incorrect.