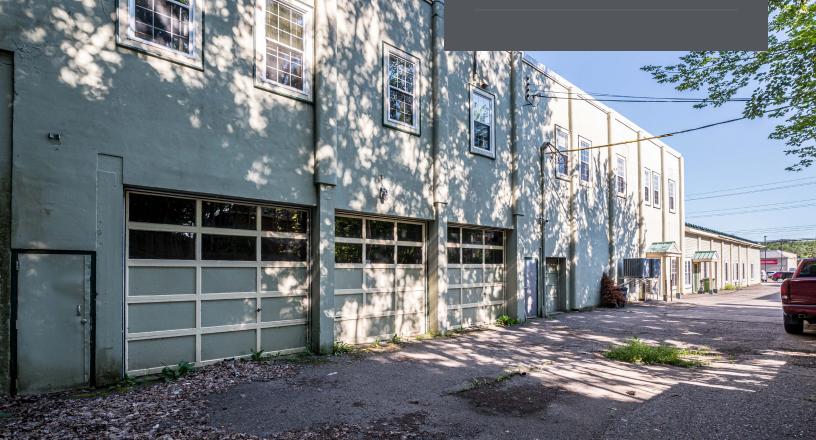

## Commercial space for lease in downtown Kentville

Situated in Kentville's charming downtown core, 448 Main Street offers tenants convenient access, excellent exposure, ample on-site parking, and close proximity to local commercial amenities.

Current availability includes 8,800 sf of garage and storage space, located on the ground and basement levels of the property. Equipped with three garage doors and high ceilings, the space is ideal for a fitness centre or an automotive service facility. The property is supported by General Commercial (C-1) Zoning, permitting a wide variety of uses, including fitness centres, existing automobile services, retail, general office space, microbreweries and more!