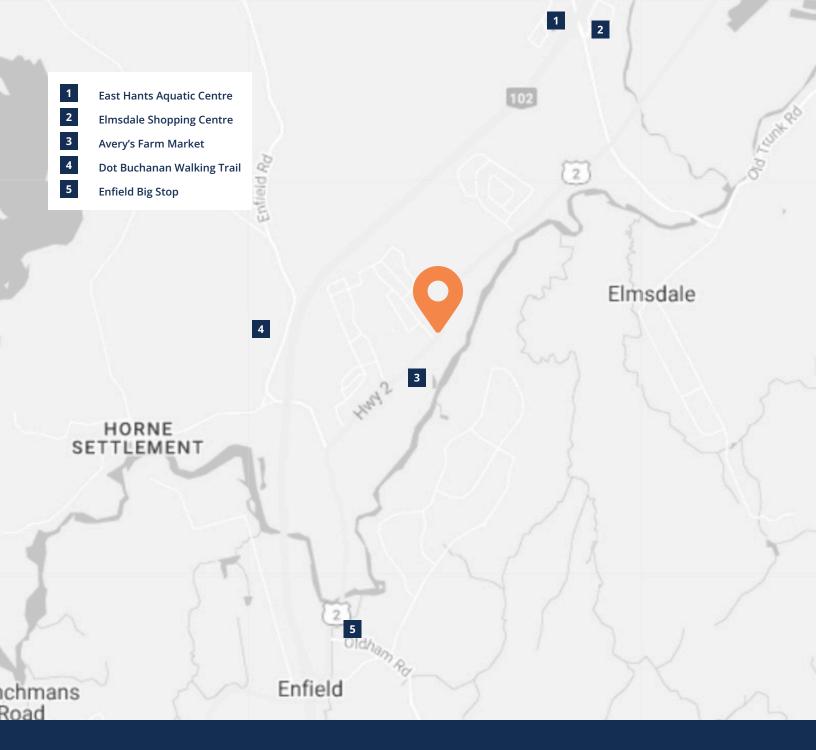

- ✓ Utility, access, and drainage easement on-site
- ✓ Convenient corner lot with high profile location
- Ten minute drive to Halifax Stanfield International Airport
- ✓ In recent years, the Enfield-Elmsdale corridor has become a major hotspot for both residential and commercial development, and this trend is expected to continue as the community expands
- ✓ Click here for retail market analysis for East Hants