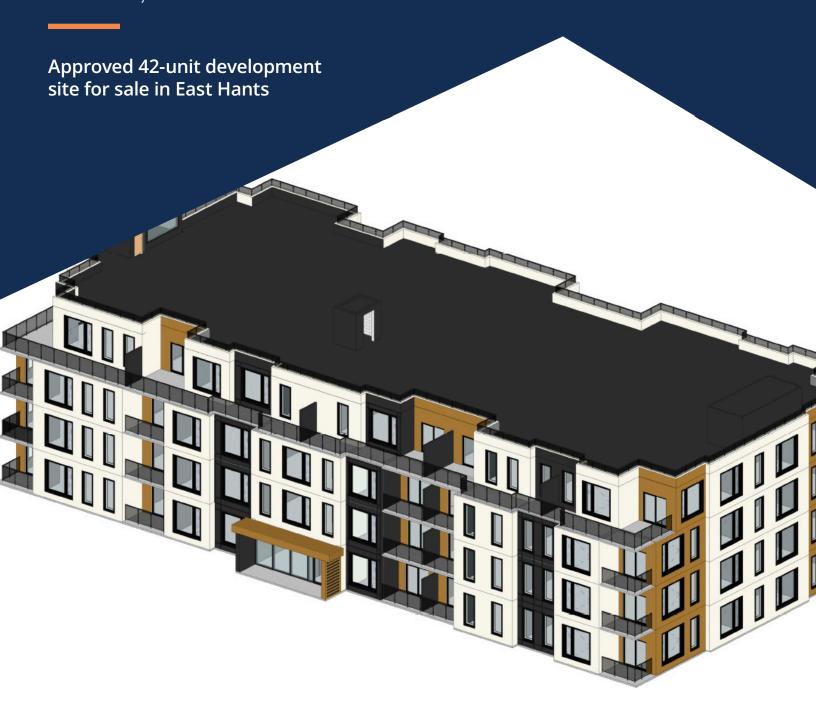

# Approved 42-unit development site for sale in East Hants

Introducing an exciting development opportunity in East Hants! Strategically positioned between Elmsdale and Enfield exits off Highway 102, this opportunity encompasses an approved plan for 42-unit residential building situated on a prime corner lot in a fast-growing community. In addition, there is approval to build duplex housing on the back portion of the land. The current site features a single-storey, wood frame building, formerly utilized as a restaurant.

#### 450 HIGHWAY NO. 2 | ENFIELD, NOVA SCOTIA

- ✓ Approved 42-unit multi-residential building; 12 units at grade, 30 units above grade
- ✓ Mix of one-bedroom and two-bedroom units
- 69 parking stalls required, 63 underground parking stalls
- Located within a growing community, with close proximity to a variety of residential and commercial amenities
- ✓ Approved for wood frame construction