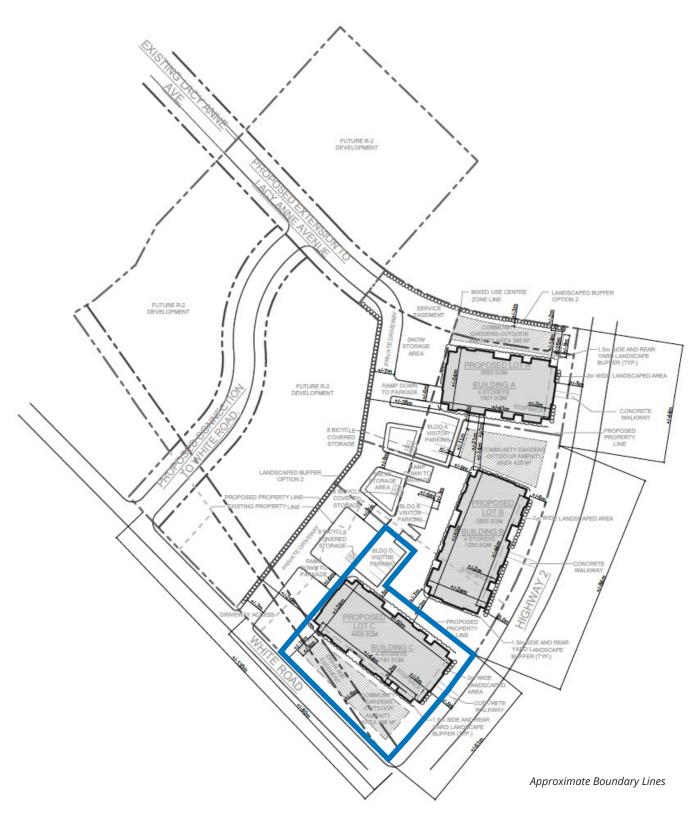

#### Site Plan

## **East Hants Municipality Proposed Development**

- ✓ Utility, access, and drainage easement on-site
- ✓ Convenient corner lot with high profile location
- Ten minute drive to Halifax Stanfield International Airport
- ✓ In recent years, the Enfield-Elmsdale corridor has become a major hotspot for both residential and commercial development, and this trend is expected to continue as the community expands
- ✓ Click here for retail market analysis for East Hants