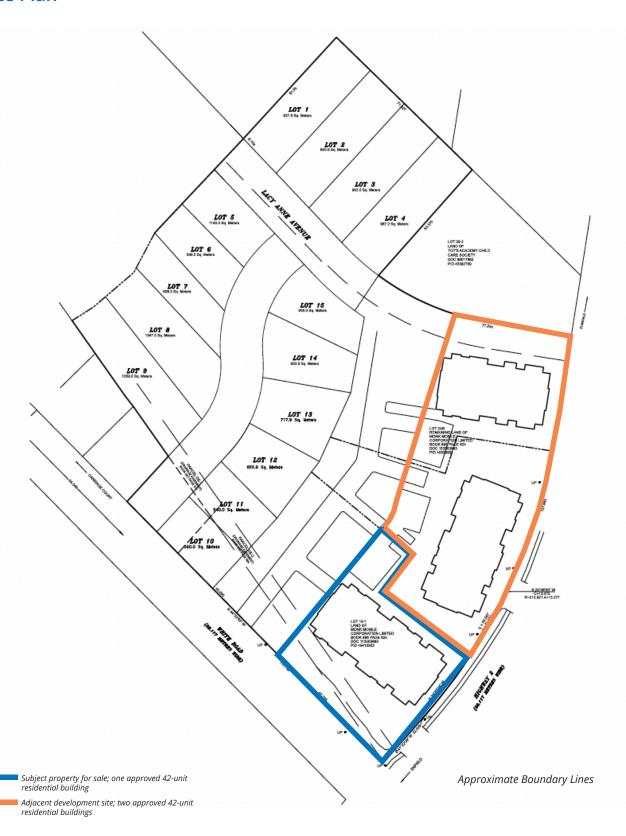

In addition, plans are in place for two additional 42-unit residential buildings on the adjacent site. The potential for growth and expansion on the adjacent site fosters a sense of community and ensures residents will have the opportunity to live and thrive in a closely connected community.

Note: Adjacent lots not included in offering price.

Approved Development

+/- 1.12 Acre Site Growing Area

|  | LISTING ID                | 10365                                                                                                   |
|--|---------------------------|---------------------------------------------------------------------------------------------------------|
|  | ADDRESS                   | 450 Highway No. 2                                                                                       |
|  | LOCATION                  | East Hants                                                                                              |
|  | PROPERTY TYPE             | Multi-residential                                                                                       |
|  | PID                       | 45410503                                                                                                |
|  | EXISTING<br>CONDITION     | Single-storey, wood frame<br>building (formerly utilized<br>as a restaurant) and surface<br>parking lot |
|  | LOT SIZE                  | 1.12 acre                                                                                               |
|  | ZONING                    | Mixed Use Centre                                                                                        |
|  | APPROVED NO.<br>UNITS     | 42 residential units;<br>18 one-bedroom units; 24<br>two-bedroom units                                  |
|  | APPROVED NO.<br>STOREYS   | Four (4)                                                                                                |
|  | APPROVED<br>PARKING       | 69 stalls required                                                                                      |
|  | ADDITIONAL<br>OPPORTUNITY | Approval for duplex housing to be built on back portion of land                                         |
|  | OFFERING PRICE            | \$1,300,000                                                                                             |

#### Site Plan