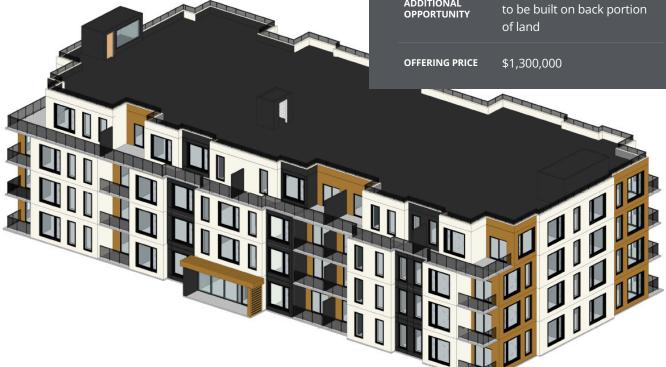

Note: Adjacent lots not included in offering price.

Approved Development

+/- 1.12 Acre Site Growing Area

|  | LISTING ID                | 10365                                                                                                   |
|--|---------------------------|---------------------------------------------------------------------------------------------------------|
|  | ADDRESS                   | 450 Highway No. 2                                                                                       |
|  | LOCATION                  | East Hants                                                                                              |
|  | PROPERTY TYPE             | Multi-residential                                                                                       |
|  | PID                       | 45410503                                                                                                |
|  | EXISTING<br>CONDITION     | Single-storey, wood frame<br>building (formerly utilized<br>as a restaurant) and surface<br>parking lot |
|  | LOT SIZE                  | 1.12 acre                                                                                               |
|  | ZONING                    | Mixed Use Centre                                                                                        |
|  | APPROVED NO.<br>UNITS     | 42 residential units;<br>18 one-bedroom units; 24<br>two-bedroom units                                  |
|  | APPROVED NO.<br>STOREYS   | Four (4)                                                                                                |
|  | APPROVED<br>PARKING       | 69 stalls required                                                                                      |
|  | ADDITIONAL<br>OPPORTUNITY | Approval for duplex housing to be built on back portion of land                                         |
|  | OFFERING PRICE            | \$1,300,000                                                                                             |