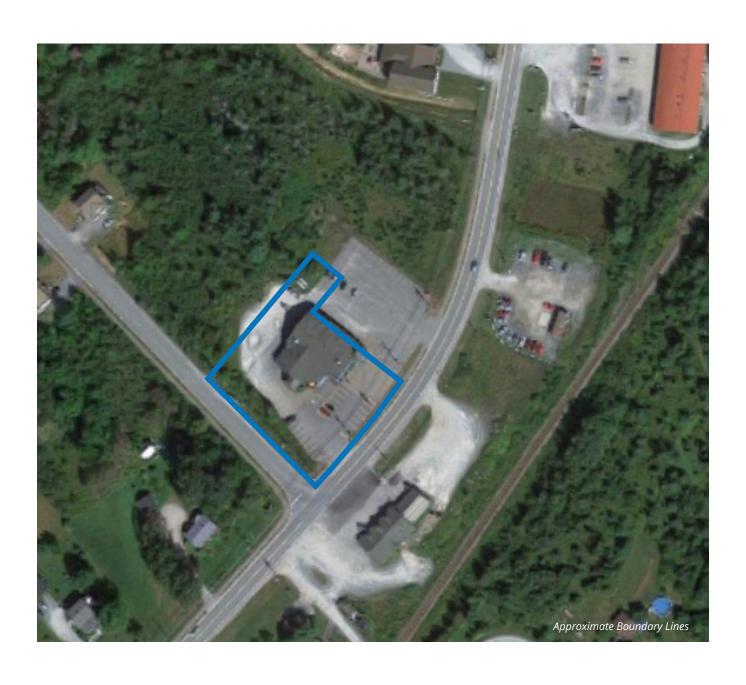

Note: Adjacent lots not included in offering price.

Approved Development

+/- 1.12 Acre Site Growing Area

|  | LISTING ID                | 10365                                                                                                   |
|--|---------------------------|---------------------------------------------------------------------------------------------------------|
|  | ADDRESS                   | 450 Highway No. 2                                                                                       |
|  | LOCATION                  | East Hants                                                                                              |
|  | PROPERTY TYPE             | Multi-residential                                                                                       |
|  | PID                       | 45410503                                                                                                |
|  | EXISTING<br>CONDITION     | Single-storey, wood frame<br>building (formerly utilized<br>as a restaurant) and surface<br>parking lot |
|  | LOT SIZE                  | 1.12 acre                                                                                               |
|  | ZONING                    | Mixed Use Centre                                                                                        |
|  | APPROVED NO.<br>UNITS     | 42 residential units;<br>18 one-bedroom units; 24<br>two-bedroom units                                  |
|  | APPROVED NO.<br>STOREYS   | Four (4)                                                                                                |
|  | APPROVED<br>PARKING       | 69 stalls required                                                                                      |
|  | ADDITIONAL<br>OPPORTUNITY | Approval for duplex housing to be built on back portion of land                                         |
|  | OFFERING PRICE            | \$1,300,000                                                                                             |

#### Site Plan

## **East Hants Municipality Proposed Development**