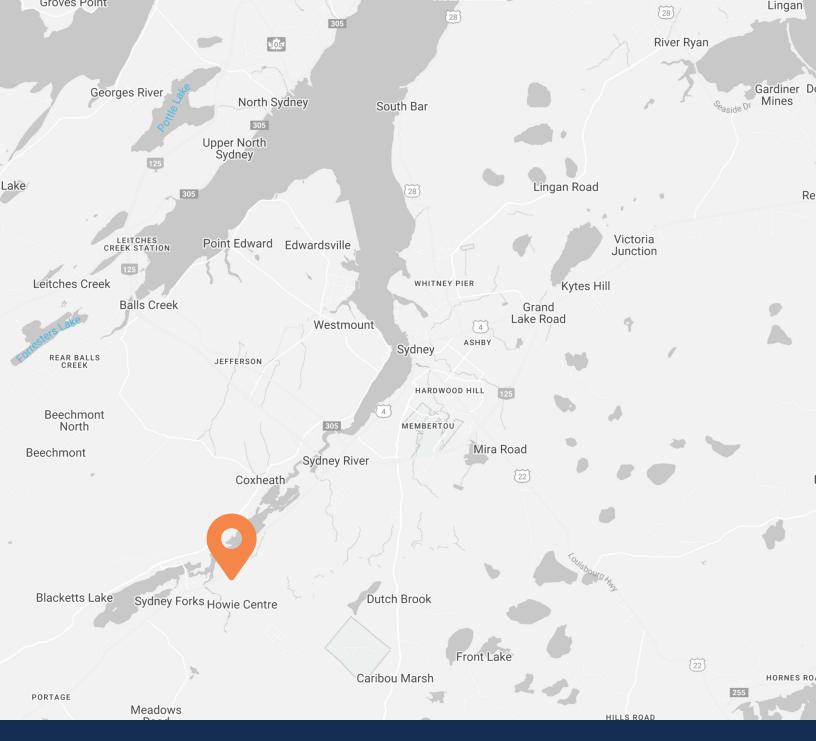

# 21 unit mobile home park 10 minutes from downtown Sydney

Situated in Howie Centre, just 10 minutes from downtown Sydney, Curry Ridge comprises 21 mobile home pad sites on +/- 5.27 acres. Currently, 18 of the pads are occupied by tenant owned mobile homes, and 3 pads house seller owned homes, which are included in the sale. All pads/homes are fully rented with consistent annual increases in accordance with government regulations for mobile home communities.

21 Unit Mobile Home Park Located Just Outside Sydney 5.27 Acres

| LISTING ID     | 10361                                                   |
|----------------|---------------------------------------------------------|
| ADDRESS        | Curry Street                                            |
| LOCATION       | Howie Centre, Cape Breton,<br>NS                        |
| PID            | 15044001                                                |
| PROPERTY TYPE  | Manufactured Home<br>Community                          |
| NO. OF UNITS   | 21 (18 tenant owned homes,<br>3 homes included in sale) |
| SERVICES       | Water - Drilled Well<br>Sewer - two (2) spetic beds     |
| LAND SIZE      | +/- 5.27 acres                                          |
| OFFERING PRICE | \$625,000                                               |