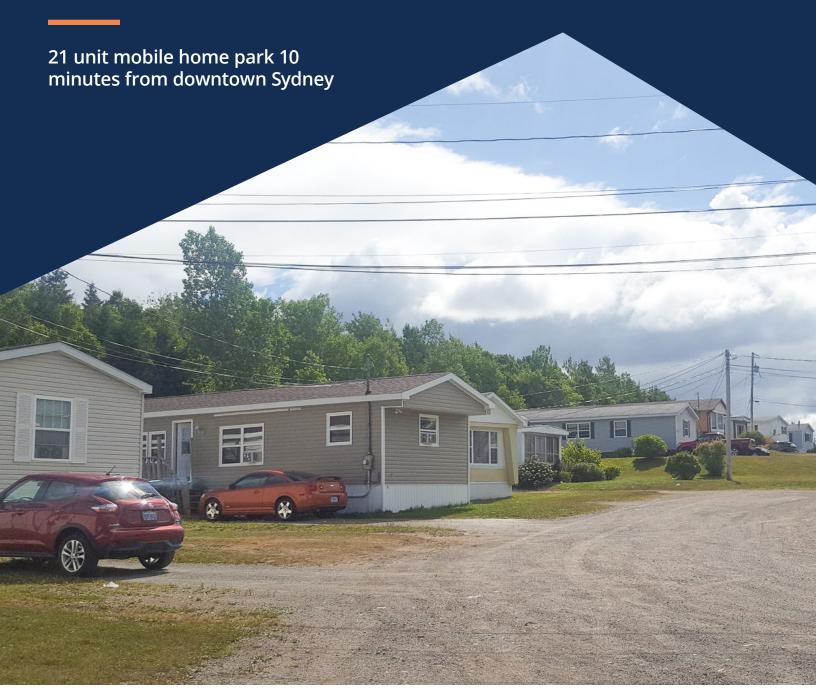

# 21 unit mobile home park 10 minutes from downtown Sydney

Situated in Howie Centre, just 10 minutes from downtown Sydney, Curry Ridge comprises 21 mobile home pad sites on +/- 5.27 acres. Currently, 18 of the pads are occupied by tenant owned mobile homes, and 3 pads house seller owned homes, which are included in the sale. All pads/homes are fully rented with consistent annual increases in accordance with government regulations for mobile home communities.

The pad sites are located on a low maintenance private gravel lane that runs the length of the property. Water is a drilled well and there are two septic beds on site.

Now is your chance to invest in this stable, affordable and low maintenance income property! Contact the listing agent today to learn more.