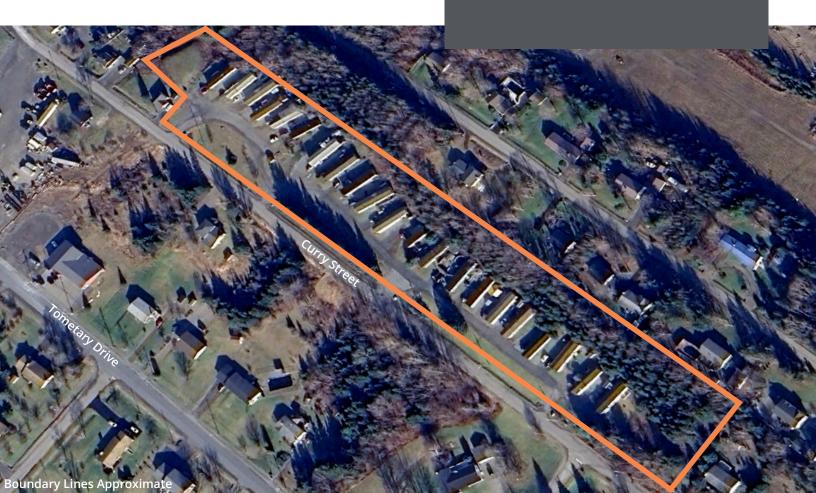

The pad sites are located on a low maintenance private gravel lane that runs the length of the property. Water is a drilled well and there are two septic beds on site.

Now is your chance to invest in this stable, affordable and low maintenance income property! Contact the listing agent today to learn more.

21 Unit Mobile Home Park Located Just Outside Sydney 5.27 Acres

| LISTING ID     | 10361                                                   |
|----------------|---------------------------------------------------------|
| ADDRESS        | Curry Street                                            |
| LOCATION       | Howie Centre, Cape Breton,<br>NS                        |
| PID            | 15044001                                                |
| PROPERTY TYPE  | Manufactured Home<br>Community                          |
| NO. OF UNITS   | 21 (18 tenant owned homes,<br>3 homes included in sale) |
| SERVICES       | Water - Drilled Well<br>Sewer - two (2) spetic beds     |
| LAND SIZE      | +/- 5.27 acres                                          |
| OFFERING PRICE | \$625,000                                               |