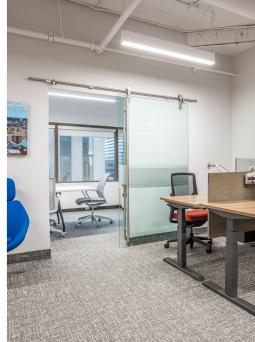

Spanning over nearly 4,900 sf on the fourteenth floor, this turnkey space offers a blend of functionality, style, and stunning views of the Halifax Harbour and cityscape. The layout is carefully designed and promotes a dynamic and collaborative work culture. Rich with natural light, the space is a perfect mix of private offices, meeting rooms, and open workspace, equipped with modern finishes and a recently renovated kitchen.

Eight private offices, two meeting rooms

Close to many local and commercial amenities

Open workspace and contemporary kitchen

Floor Plan - 4,893 sf

Partners Global Corporate Real Estate (Partners Global) and its agents and affiliates do not warrant, represent or guarantee the accuracy, completeness or validity of the information provided herein. Parties interested in the property are to conduct their own independent investigations to determine the suitability of the property for their intended use and are strongly urged to discuss the property with their professional advisors. Partners Global expressly disclaims any liability arising out of any errors and omissions in the information. Prospective clients should not confine themselves to the contents but should make their own enquiries to satisfy themselves in all respects. Partners Global will not accept any responsibility should any details prove to be incomplete or incorrect.