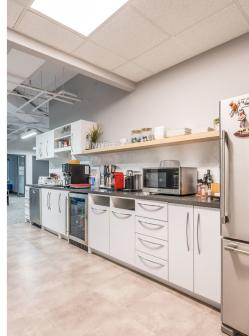

Spanning over nearly 4,900 sf on the fourteenth floor, this turnkey space offers a blend of functionality, style, and stunning views of the Halifax Harbour and cityscape. The layout is carefully designed and promotes a dynamic and collaborative work culture. Rich with natural light, the space is a perfect mix of private offices, meeting rooms, and open workspace, equipped with modern finishes and a recently renovated kitchen.

Eight private offices, two meeting rooms

Close to many local and commercial amenities

Open workspace and contemporary kitchen

Floor Plan - 4,893 sf

Partners Global Corporate Real Estate (Partners Global) and its agents and affiliates do not warrant, represent or guarantee the accuracy, completeness or validity of the information provided herein. Parties interested in the property are to conduct their own independent investigations to determine the suitability of the property for their intended use and are strongly urged to discuss the property with their professional advisors. Partners Global expressly disclaims any liability arising out of any errors and omissions in the information. Prospective clients should not confine themselves to the contents but should make their own enquiries to satisfy themselves in all respects. Partners Global will not accept any responsibility should any details prove to be incomplete or incorrect.