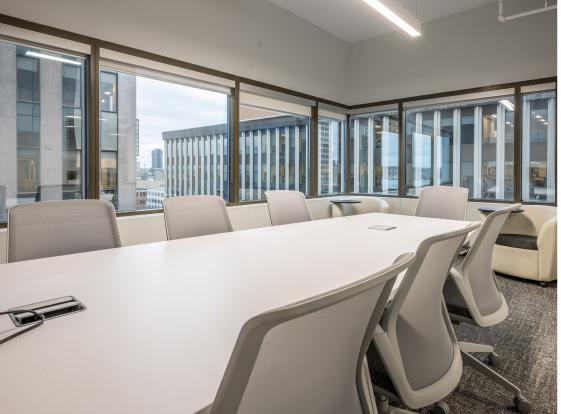

Spanning over nearly 4,900 sf on the fourteenth floor, this turnkey space offers a blend of functionality, style, and stunning views of the Halifax Harbour and cityscape. The layout is carefully designed and promotes a dynamic and collaborative work culture. Rich with natural light, the space is a perfect mix of private offices, meeting rooms, and open workspace, equipped with modern finishes and a recently renovated kitchen.

Eight private offices, two meeting rooms

Close to many local and commercial amenities

Open workspace and contemporary kitchen

Floor Plan - 4,893 sf

Partners Global Corporate Real Estate (Partners Global) and its agents and affiliates do not warrant, represent or guarantee the accuracy, completeness or validity of the information provided herein. Parties interested in the property are to conduct their own independent investigations to determine the suitability of the property for their intended use and are strongly urged to discuss the property with their professional advisors. Partners Global expressly disclaims any liability arising out of any errors and omissions in the information. Prospective clients should not confine themselves to the contents but should make their own enquiries to satisfy themselves in all respects. Partners Global will not accept any responsibility should any details prove to be incomplete or incorrect.