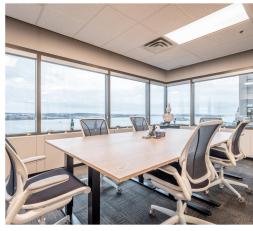

Spanning over nearly 4,900 sf on the fourteenth floor, this turnkey space offers a blend of functionality, style, and stunning views of the Halifax Harbour and cityscape. The layout is carefully designed and promotes a dynamic and collaborative work culture. Rich with natural light, the space is a perfect mix of private offices, meeting rooms, and open workspace, equipped with modern finishes and a recently renovated kitchen.

BOMA BEST Certified Silver & ENERGY STAR®

Shared conference room facilities

WireScore Silver IT/ Connectivity Access to shower facilities and lockers

Modern lighting and finishes

Large windows with panoramic views