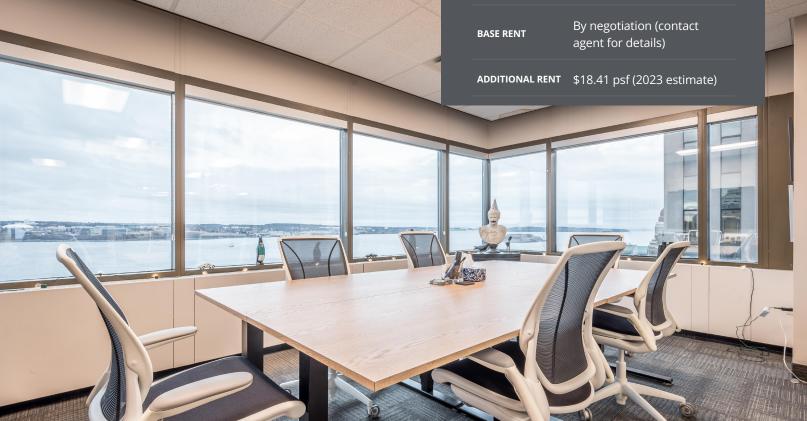

Spanning over nearly 4,900 sf on the fourteenth floor, this turnkey space offers a blend of functionality, style, and stunning views of the Halifax Harbour and cityscape. The layout is carefully designed and promotes a dynamic and collaborative work culture. Rich with natural light, the space is a perfect mix of private offices, meeting rooms, and open workspace, equipped with modern finishes and a recently renovated kitchen.

Short-term lease option available until April 30, 2024; long-term lease option available until April 30, 2027.

4,893 sf, Turnkey Space

Water and City Views

Paid Parking Available

| LISTING I     | D          | 10368                                                                                                                     |
|---------------|------------|---------------------------------------------------------------------------------------------------------------------------|
| ADDRESS       |            | 1801 Hollis Street,<br>Suite 1420                                                                                         |
| LOCATIO       | N          | Downtown Halifax                                                                                                          |
| PROPERT       | Ү ТҮРЕ     | Office                                                                                                                    |
| BUILDIN       | G SIZE     | 223,213 sf                                                                                                                |
| SIZE AVA      | ILABLE     | 4,893 sf                                                                                                                  |
| FLOOR L       | OCATION    | 14 of 22                                                                                                                  |
| AVAILAB       | ILITY      | October 1, 2023                                                                                                           |
| SUBLEASE TERM | E TERM     | Short-term lease option<br>available until April 30,<br>2024; long-term lease<br>option available until April<br>30, 2027 |
| PARKING       |            | On-site parking; 1 stall per<br>3,000 sf (paid)<br>Off-site parking: 1 stall per<br>2,000 sf (paid)                       |
| BASE REM      | <b>I</b> T | By negotiation (contact agent for details)                                                                                |
| ADDITIO       | NAL RENT   | \$18.41 psf (2023 estimate)                                                                                               |
|               |            |                                                                                                                           |