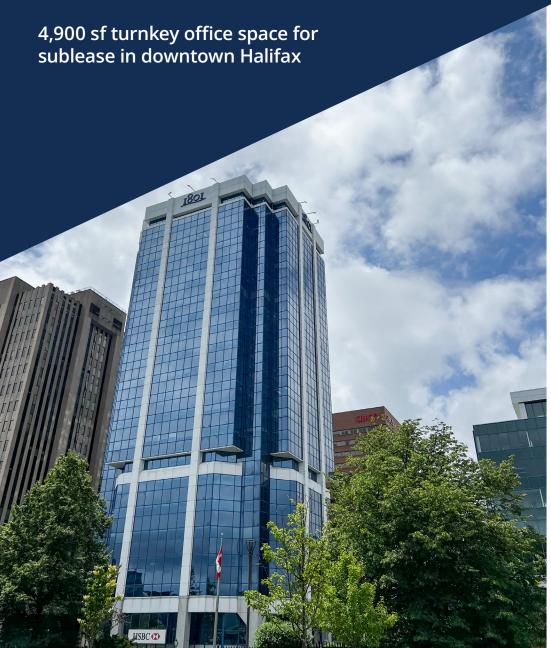

## 4,900 sf turnkey office space for sublease in downtown Halifax

Welcome to 1801 Hollis Street, an iconic building in downtown Halifax, with striking glazed exterior elevations and modern interior finishes. Located in the heart of the hustle and bustle of Halifax, the surrounding area is vibrant, with an abundance of amenities, convenient public transportation options, and numerous parkades.

Spanning over nearly 4,900 sf on the fourteenth floor, this turnkey space offers a blend of functionality, style, and stunning views of the Halifax Harbour and cityscape. The layout is carefully designed and promotes a dynamic and collaborative work culture. Rich with natural light, the space is a perfect mix of private offices, meeting rooms, and open workspace, equipped with modern finishes and a recently renovated kitchen.