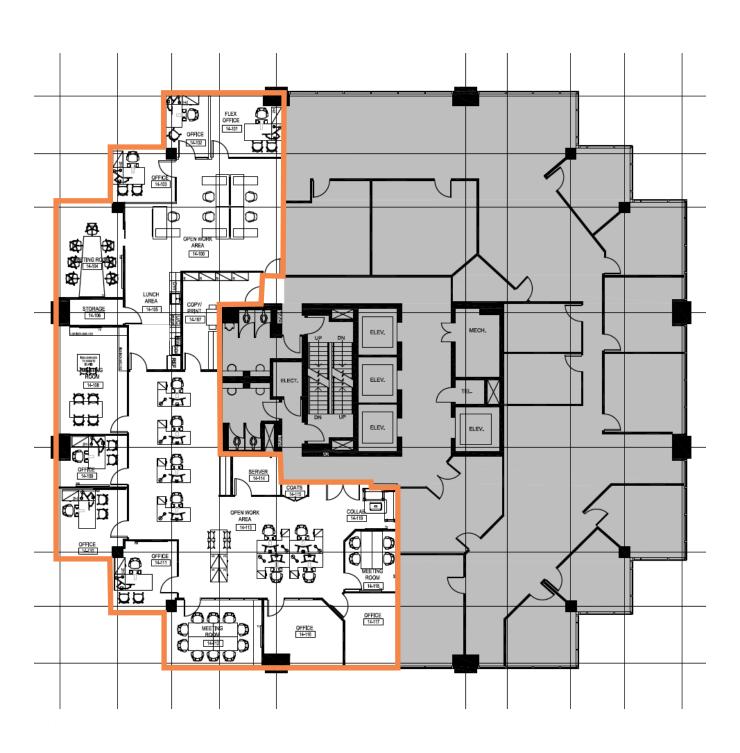

Eight private offices, two meeting rooms

Close to many local and commercial amenities

Open workspace and contemporary kitchen

Floor Plan - 4,893 sf

Partners Global Corporate Real Estate (Partners Global) and its agents and affiliates do not warrant, represent or guarantee the accuracy, completeness or validity of the information provided herein. Parties interested in the property are to conduct their own independent investigations to determine the suitability of the property for their intended use and are strongly urged to discuss the property with their professional advisors. Partners Global expressly disclaims any liability arising out of any errors and omissions in the information. Prospective clients should not confine themselves to the contents but should make their own enquiries to satisfy themselves in all respects. Partners Global will not accept any responsibility should any details prove to be incomplete or incorrect.