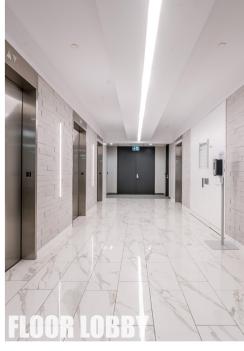

## 4,900 sf turnkey office space for sublease in downtown Halifax

Welcome to 1801 Hollis Street, an iconic building in downtown Halifax, with striking glazed exterior elevations and modern interior finishes. Located in the heart of the hustle and bustle of Halifax, the surrounding area is vibrant, with an abundance of amenities, convenient public transportation options, and numerous parkades.

Spanning over nearly 4,900 sf on the fourteenth floor, this turnkey space offers a blend of functionality, style, and stunning views of the Halifax Harbour and cityscape. The layout is carefully designed and promotes a dynamic and collaborative work culture. Rich with natural light, the space is a perfect mix of private offices, meeting rooms, and open workspace, equipped with modern finishes and a recently renovated kitchen.