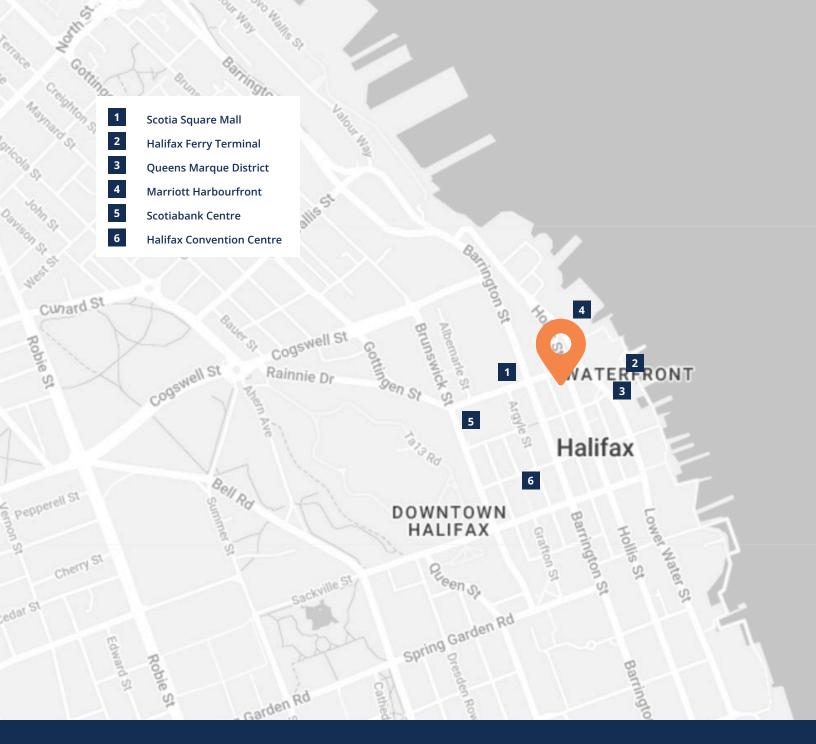

## 4,900 sf turnkey office space for sublease in downtown Halifax

Welcome to 1801 Hollis Street, an iconic building in downtown Halifax, with striking glazed exterior elevations and modern interior finishes. Located in the heart of the hustle and bustle of Halifax, the surrounding area is vibrant, with an abundance of amenities, convenient public transportation options, and numerous parkades.