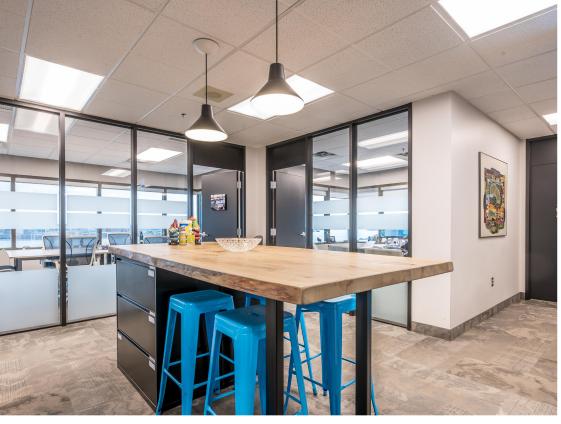

Spanning over nearly 4,900 sf on the fourteenth floor, this turnkey space offers a blend of functionality, style, and stunning views of the Halifax Harbour and cityscape. The layout is carefully designed and promotes a dynamic and collaborative work culture. Rich with natural light, the space is a perfect mix of private offices, meeting rooms, and open workspace, equipped with modern finishes and a recently renovated kitchen.

Eight private offices, two meeting rooms

Close to many local and commercial amenities

Open workspace and contemporary kitchen

Floor Plan - 4,893 sf

Partners Global Corporate Real Estate (Partners Global) and its agents and affiliates do not warrant, represent or guarantee the accuracy, completeness or validity of the information provided herein. Parties interested in the property are to conduct their own independent investigations to determine the suitability of the property for their intended use and are strongly urged to discuss the property with their professional advisors. Partners Global expressly disclaims any liability arising out of any errors and omissions in the information. Prospective clients should not confine themselves to the contents but should make their own enquiries to satisfy themselves in all respects. Partners Global will not accept any responsibility should any details prove to be incomplete or incorrect.