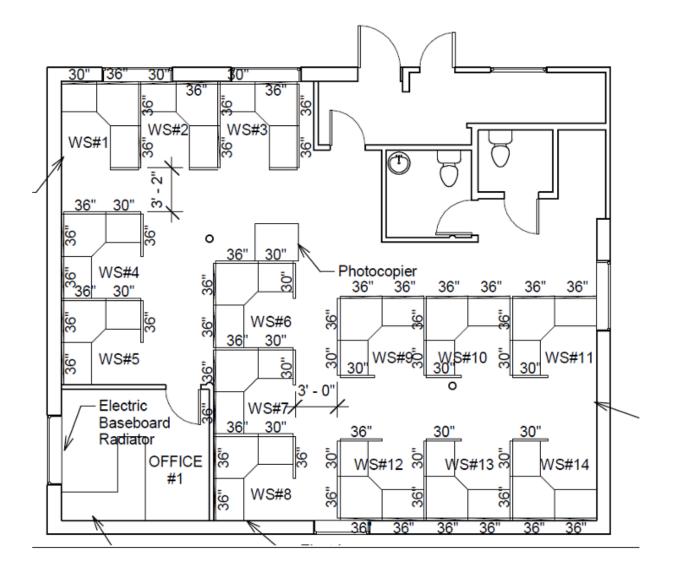

|
| PROPERTY TYPE   | Office / Commercial                                                 |
| LOT SIZE        | 3,700 sf                                                            |
| SIZE AVAILABLE  | 2,436 sf                                                            |
| FLOOR LOCATION  | First, second, and third floor                                      |
| AVAILABILITY    | Immediately                                                         |
| PARKING         | Some parking available<br>within close proximity of the<br>building |
| BASE RENT       | By negotiation (call a listing agent for details)                   |
| ADDITIONAL RENT | \$11.64 psf                                                         |



### 5850 BILBY STREET | NORTH END, HALIFAX

### Floor Plan - First Level



## 5850 BILBY STREET | NORTH END, HALIFAX

### Floor Plan - Second and Third Level





Third Level





Partners Global Corporate Real Estate (Partners Global) and its agents and affiliates do not warrant, represent or guarantee the accuracy, completeness or validity of the information provided herein. Parties interested in the property are to conduct their own independent investigations to determine the suitability of the property for their intended use and are strongly urged to discuss the property with their professional advisors. Partners Global expressly disclaims any liability arising out of any errors and omissions in the information. Prospective clients should not confine themselves to the contents but should make their own enquiries to satisfy themselves in all respects. Partne