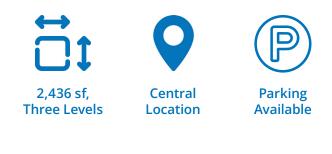

# Charming 2,436 sf office building for lease in lively north end Halifax

Combining convenience, accessibility, and functionality, 5850 Bilby Street is a 2,436 sf standalone commercial building, situated in Halifax's flourishing north end. Offering good quality, reusable leaseholds, the main level of the building consists of large, open workspace. The second and third levels boasts a mix of private offices and meeting spaces, creating a comfortable and productive atmosphere.

Within close proximity to downtown Halifax, two habour bridges, public transit routes, and a wide array of amenities, 5850 Bilby Street is perfectly situated in rapidly growing area with thriving local businesses and a vibrant atmosphere.

| LISTING ID      | 10367                                                               |
|-----------------|---------------------------------------------------------------------|
| ADDRESS         | 5850 Bilby Street                                                   |
| LOCATION        | North End                                                           |
| PROPERTY TYPE   | Office / Commercial                                                 |
| LOT SIZE        | 3,700 sf                                                            |
| SIZE AVAILABLE  | 2,436 sf                                                            |
| FLOOR LOCATION  | First, second, and third floor                                      |
| AVAILABILITY    | Immediately                                                         |
| PARKING         | Some parking available<br>within close proximity of the<br>building |
| BASE RENT       | By negotiation (call a listing agent for details)                   |
| ADDITIONAL RENT | \$11.64 psf                                                         |