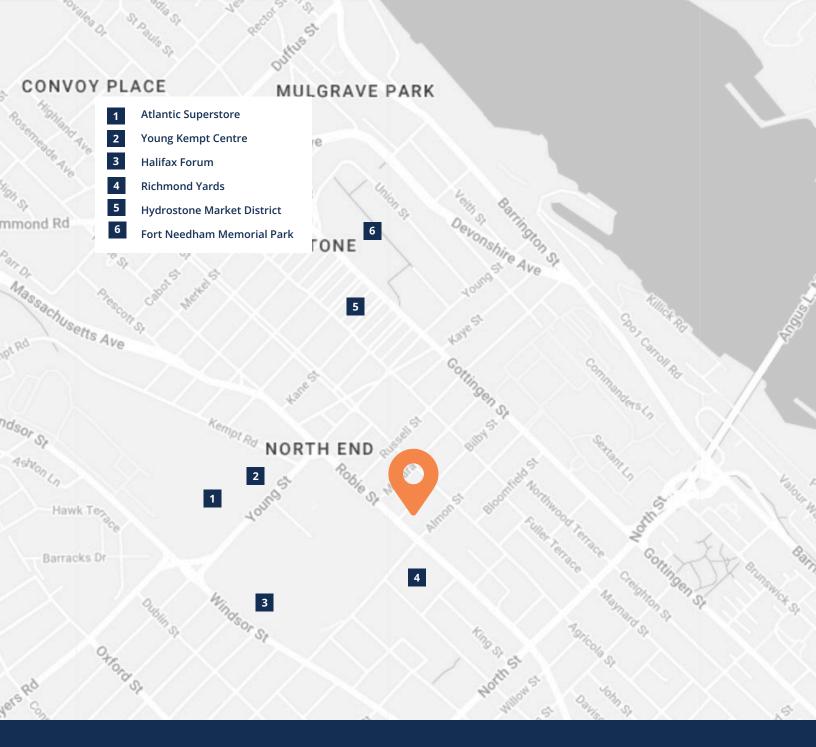

### 5850 BILBY STREET | NORTH END, HALIFAX

# Charming 2,436 sf office building for lease in lively north end Halifax

Combining convenience, accessibility, and functionality, 5850 Bilby Street is a 2,436 sf standalone commercial building, situated in Halifax's flourishing north end. Offering good quality, reusable leaseholds, the main level of the building consists of large, open workspace. The second and third levels boasts a mix of private offices and meeting spaces, creating a comfortable and productive atmosphere.

Within close proximity to downtown Halifax, two habour bridges, public transit routes, and a wide array of amenities, 5850 Bilby Street is perfectly situated in rapidly growing area with thriving local businesses and a vibrant atmosphere.