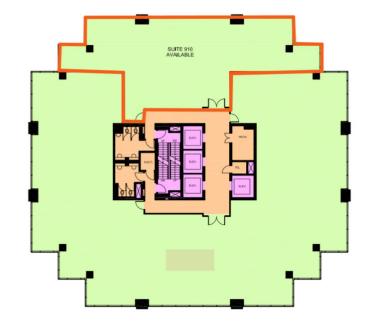

1,397 sf to 10,350 sf Prestigious Address

Furnished Suite Available

| LISTING ID      | 10370                                                                                               |
|-----------------|-----------------------------------------------------------------------------------------------------|
| ADDRESS         | 1801 Hollis Street                                                                                  |
| LOCATION        | Downtown Halifax                                                                                    |
| PROPERTY TYPE   | Office                                                                                              |
| BUILDING SIZE   | 223,213 sf                                                                                          |
| NO. OF FLOORS   | 22                                                                                                  |
| ELEVATOR        | Five (5)                                                                                            |
| DESIGNATION     | BOMA BEST Certified Silver<br>& ENERGY STAR®                                                        |
| SIZE AVAILABLE  | Various availability (contact the listing agent for details)                                        |
| PARKING         | On-site parking; 1 stall per<br>3,000 sf (paid)<br>Off-site parking: 1 stall per<br>2,000 sf (paid) |
| BASE RENT       | By negotiation (contact<br>listing agent for details)                                               |
| ADDITIONAL RENT | \$18.41 psf (2023 estimate)                                                                         |

#### 3rd Floor, Suite 300

- Expanding over the entire third floor, totalling 10,313 sf
- Open workspace supplemented by perimeter offices and meeting rooms
- Available within twelve months for lease

- 10,350 sf
- Full floor opportunity
- Large windows with panoramic views
- Raw space ready for customization, catering to diverse business needs and desires
- Available immediately