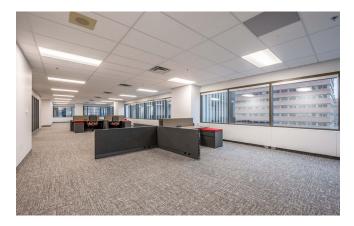

#### 3rd Floor, Suite 300

- Expanding over the entire third floor, totalling 10,313 sf
- Open workspace supplemented by perimeter offices and meeting rooms
- Available within twelve months for lease

- 10,350 sf
- Full floor opportunity
- Large windows with panoramic views
- Raw space ready for customization, catering to diverse business needs and desires
- Available immediately