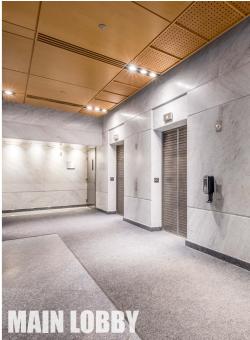

# Prestigious office space for lease in iconic downtown tower

Introducing 1801 Hollis Street, an upscale office tower located in downtown Halifax, featuring captivating glazed exterior elevations and sophisticated modern interior finishes. Combining prestige and convenience, the office tower is nestled at the doorstep of downtown Halifax, surrounded by a plethora of amenities, including restaurants, cafes, shops, banks, hotels, and public transportation.

The building is equipped with a common boardroom, convenient underground parking, and lockers and showers facilities. The available space ranges from 1,397 sf to 10,717 sf, with suites showcasing breathtaking views of the harbour and cityscape. For immediate occupancy, there is a fully furnished suite available. Moreover, the building offers turnkey space, as well as raw spaces, ready for customization, catering to diverse tenants' needs.