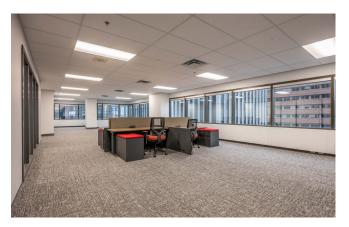

#### 12th Floor, Suite 1200 & 1220

- 4,930 sf
- Large open workspace, kitchenette
- Modern lighting and finishes, ample natural light
- Stunning views of Halifax Harbour
- Available immediately

- 1,769 sf
- Good quality leaseholds
- Open workspace with perimeter offices
- Views of Halifax Harbour and cityscape
- Available October 1, 2023