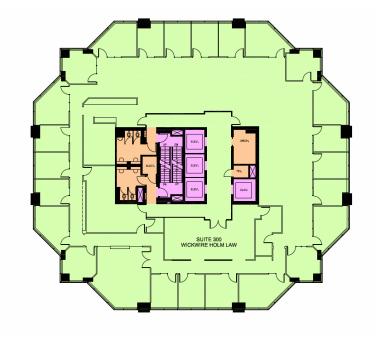

#### 3rd Floor, Suite 300

- Expanding over the entire third floor, totalling 10,313 sf
- Open workspace supplemented by perimeter offices and meeting rooms
- Available within twelve months for lease

- 10,350 sf
- Full floor opportunity
- Large windows with panoramic views
- Raw space ready for customization, catering to diverse business needs and desires
- Available immediately