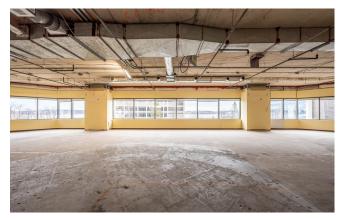

#### 3rd Floor, Suite 300

- Expanding over the entire third floor, totalling 10,313 sf
- Open workspace supplemented by perimeter offices and meeting rooms
- Available within twelve months for lease

- 10,350 sf
- Full floor opportunity
- Large windows with panoramic views
- Raw space ready for customization, catering to diverse business needs and desires
- Available immediately