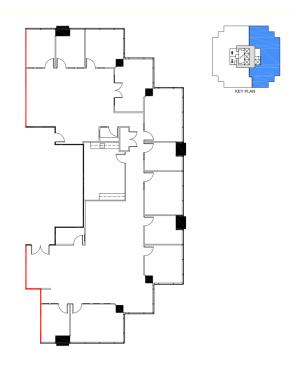

1,397 sf to 10,350 sf Prestigious Address

Furnished Suite Available

| LISTING ID      | 10370                                                                                               |
|-----------------|-----------------------------------------------------------------------------------------------------|
| ADDRESS         | 1801 Hollis Street                                                                                  |
| LOCATION        | Downtown Halifax                                                                                    |
| PROPERTY TYPE   | Office                                                                                              |
| BUILDING SIZE   | 223,213 sf                                                                                          |
| NO. OF FLOORS   | 22                                                                                                  |
| ELEVATOR        | Five (5)                                                                                            |
| DESIGNATION     | BOMA BEST Certified Silver<br>& ENERGY STAR®                                                        |
| SIZE AVAILABLE  | Various availability (contact the listing agent for details)                                        |
| PARKING         | On-site parking; 1 stall per<br>3,000 sf (paid)<br>Off-site parking: 1 stall per<br>2,000 sf (paid) |
| BASE RENT       | By negotiation (contact<br>listing agent for details)                                               |
| ADDITIONAL RENT | \$18.41 psf (2023 estimate)                                                                         |

#### 2nd Floor, Suite 225

- 2,017 sf of fully built-out space, designed for effortless move-in
- Six private offices, open reception, workspace and large kitchen
- Available immediately

#### 3rd Floor, Suite 300

- Expanding over the entire third floor, totalling 10,313 sf
- Open workspace supplemented by perimeter offices and meeting rooms
- Available within twelve months for lease

- 10,350 sf
- Full floor opportunity
- Large windows with panoramic views
- Raw space ready for customization, catering to diverse business needs and desires
- Available immediately