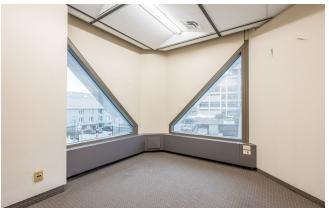

#### 12th Floor, Suite 1200 & 1220

- 4,930 sf
- Large open workspace, kitchenette
- Modern lighting and finishes, ample natural light
- Stunning views of Halifax Harbour
- Available immediately

- 1,769 sf
- Good quality leaseholds
- Open workspace with perimeter offices
- Views of Halifax Harbour and cityscape
- Available October 1, 2023

- 10,717 sf
- Sophisticated space with contemporary finishes
- Picturesque views of cityscape and Halifax Harbour
- Perfect blend of open workspace and perimeter offices and meeting rooms
- Available Q3/Q4 2024