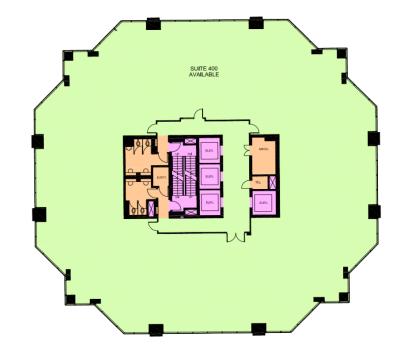

#### 3rd Floor, Suite 300

- Expanding over the entire third floor, totalling 10,313 sf
- Open workspace supplemented by perimeter offices and meeting rooms
- Available within twelve months for lease

- 10,350 sf
- Full floor opportunity
- Large windows with panoramic views
- Raw space ready for customization, catering to diverse business needs and desires
- Available immediately