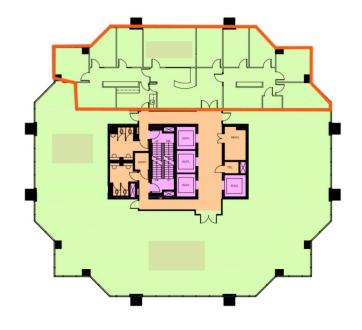

#### 2nd Floor, Suite 225

- 2,017 sf of fully built-out space, designed for effortless move-in
- Six private offices, open reception, workspace and large kitchen
- Available immediately

#### 3rd Floor, Suite 300

- Expanding over the entire third floor, totalling 10,313 sf
- Open workspace supplemented by perimeter offices and meeting rooms
- Available within twelve months for lease

- 10,350 sf
- Full floor opportunity
- Large windows with panoramic views
- Raw space ready for customization, catering to diverse business needs and desires
- Available immediately

- 3,128 sf
- Fully built-out space
- Eight private offices, two open workspace, and large boardroom
- Modern blinds and quality finish
- Available immediately

- 2,663 sf of move-in ready space
- Workstations included
- Open workspace, large meeting room, open concept kitchen
- Available immediately

#### 12th Floor, Suite 1200 & 1220

- 4,930 sf
- Large open workspace, kitchenette
- Modern lighting and finishes, ample natural light
- Stunning views of Halifax Harbour
- Available immediately

- 1,769 sf
- Good quality leaseholds
- Open workspace with perimeter offices
- Views of Halifax Harbour and cityscape
- Available October 1, 2023

- 10,717 sf
- Sophisticated space with contemporary finishes
- Picturesque views of cityscape and Halifax Harbour
- Perfect blend of open workspace and perimeter offices and meeting rooms
- Available Q3/Q4 2024