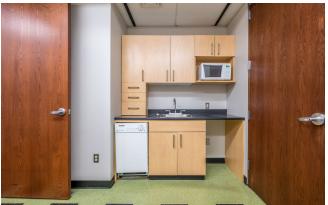

#### 2nd Floor, Suite 225

- 2,017 sf of fully built-out space, designed for effortless move-in
- Six private offices, open reception, workspace and large kitchen
- Available immediately

- 3,128 sf
- Fully built-out space
- Eight private offices, two open workspace, and large boardroom
- Modern blinds and quality finish
- Available immediately

- 2,663 sf of move-in ready space
- Workstations included
- Open workspace, large meeting room, open concept kitchen
- Available immediately