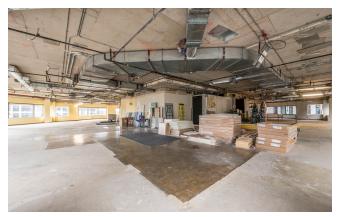

#### 3rd Floor, Suite 300

- Expanding over the entire third floor, totalling 10,313 sf
- Open workspace supplemented by perimeter offices and meeting rooms
- Available within twelve months for lease

- 10,350 sf
- Full floor opportunity
- Large windows with panoramic views
- Raw space ready for customization, catering to diverse business needs and desires
- Available immediately