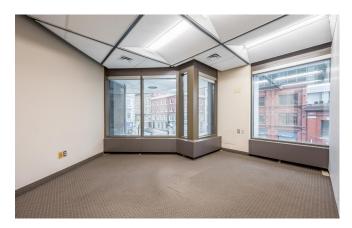

#### 12th Floor, Suite 1200 & 1220

- 4,930 sf
- Large open workspace, kitchenette
- Modern lighting and finishes, ample natural light
- Stunning views of Halifax Harbour
- Available immediately

- 1,769 sf
- Good quality leaseholds
- Open workspace with perimeter offices
- Views of Halifax Harbour and cityscape
- Available October 1, 2023

- 10,717 sf
- Sophisticated space with contemporary finishes
- Picturesque views of cityscape and Halifax Harbour
- Perfect blend of open workspace and perimeter offices and meeting rooms
- Available Q3/Q4 2024