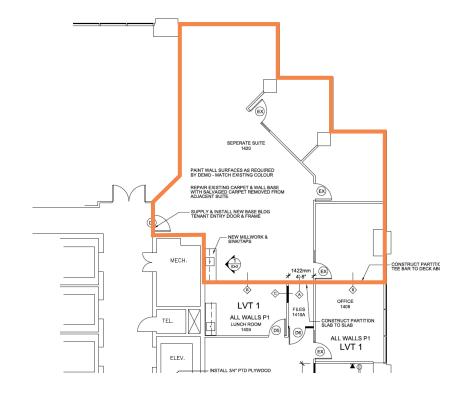

#### 2nd Floor, Suite 225

- 2,017 sf of fully built-out space, designed for effortless move-in
- Six private offices, open reception, workspace and large kitchen
- Available immediately