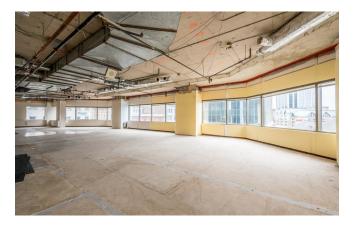

#### 3rd Floor, Suite 300

- Expanding over the entire third floor, totalling 10,313 sf
- Open workspace supplemented by perimeter offices and meeting rooms
- Available within twelve months for lease

- 10,350 sf
- Full floor opportunity
- Large windows with panoramic views
- Raw space ready for customization, catering to diverse business needs and desires
- Available immediately