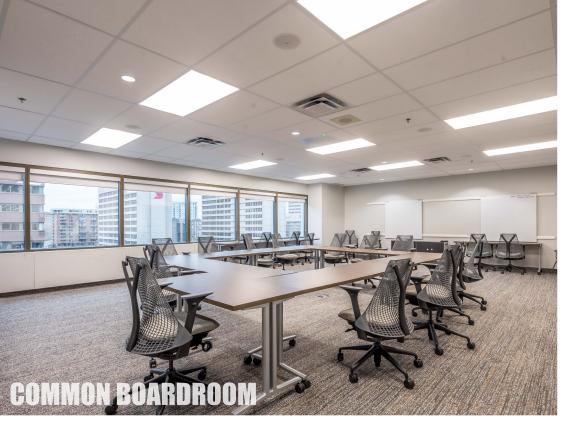

The building is equipped with a common boardroom, convenient underground parking, and lockers and showers facilities. The available space ranges from 1,397 sf to 10,717 sf, with suites showcasing breathtaking views of the harbour and cityscape. For immediate occupancy, there is a fully furnished suite available. Moreover, the building offers turnkey space, as well as raw spaces, ready for customization, catering to diverse tenants' needs.

BOMA BEST Certified Silver & ENERGY STAR®

Shared conference room facilities

WireScore Silver IT/ Connectivity Access to shower facilities and lockers

Electric charging terminals

On-site restaurant/ catering service Large windows with panoramic views