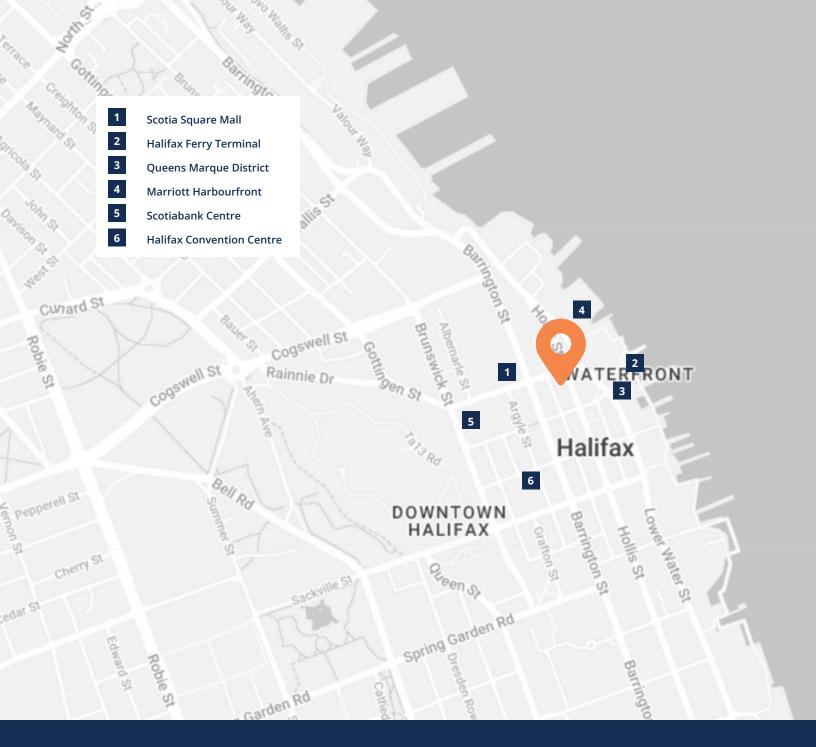

# Prestigious office space for lease in iconic downtown tower

Introducing 1801 Hollis Street, an upscale office tower located in downtown Halifax, featuring captivating glazed exterior elevations and sophisticated modern interior finishes. Combining prestige and convenience, the office tower is nestled at the doorstep of downtown Halifax, surrounded by a plethora of amenities, including restaurants, cafes, shops, banks, hotels, and public transportation.