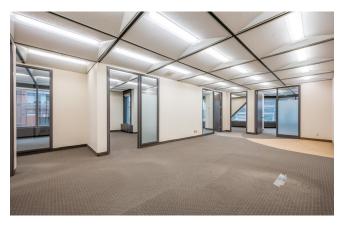

#### 2nd Floor, Suite 225

- 2,017 sf of fully built-out space, designed for effortless move-in
- Six private offices, open reception, workspace and large kitchen
- Available immediately

#### 3rd Floor, Suite 300

- Expanding over the entire third floor, totalling 10,313 sf
- Open workspace supplemented by perimeter offices and meeting rooms
- Available within twelve months for lease

- 10,350 sf
- Full floor opportunity
- Large windows with panoramic views
- Raw space ready for customization, catering to diverse business needs and desires
- Available immediately

- 3,128 sf
- Fully built-out space
- Eight private offices, two open workspace, and large boardroom
- Modern blinds and quality finish
- Available immediately

- 2,663 sf of move-in ready space
- Workstations included
- Open workspace, large meeting room, open concept kitchen
- Available immediately