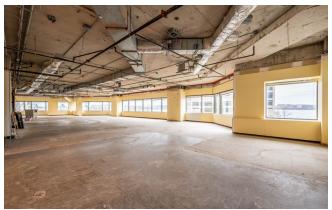

#### 3rd Floor, Suite 300

- Expanding over the entire third floor, totalling 10,313 sf
- Open workspace supplemented by perimeter offices and meeting rooms
- Available within twelve months for lease

- 10,350 sf
- Full floor opportunity
- Large windows with panoramic views
- Raw space ready for customization, catering to diverse business needs and desires
- Available immediately