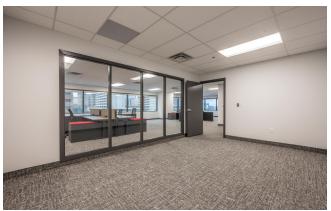

- 3,128 sf
- Fully built-out space
- Eight private offices, two open workspace, and large boardroom
- Modern blinds and quality finish
- Available immediately

- 2,663 sf of move-in ready space
- Workstations included
- Open workspace, large meeting room, open concept kitchen
- Available immediately