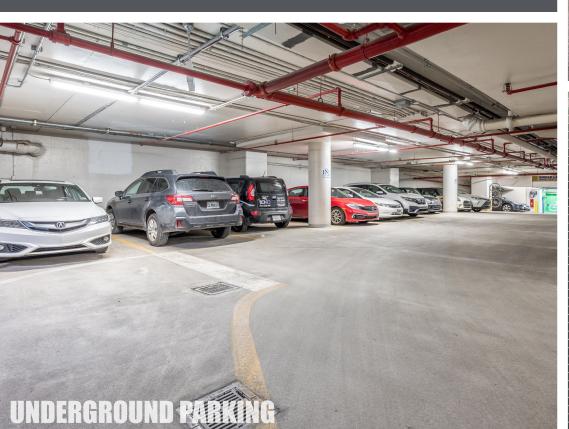

The building is equipped with a common boardroom, convenient underground parking, and lockers and showers facilities. The available space ranges from 1,397 sf to 10,717 sf, with suites showcasing breathtaking views of the harbour and cityscape. For immediate occupancy, there is a fully furnished suite available. Moreover, the building offers turnkey space, as well as raw spaces, ready for customization, catering to diverse tenants' needs.

1,397 sf to 10,350 sf Prestigious Address

Furnished Suite Available

| LISTING ID      | 10370                                                                                               |
|-----------------|-----------------------------------------------------------------------------------------------------|
| ADDRESS         | 1801 Hollis Street                                                                                  |
| LOCATION        | Downtown Halifax                                                                                    |
| PROPERTY TYPE   | Office                                                                                              |
| BUILDING SIZE   | 223,213 sf                                                                                          |
| NO. OF FLOORS   | 22                                                                                                  |
| ELEVATOR        | Five (5)                                                                                            |
| DESIGNATION     | BOMA BEST Certified Silver<br>& ENERGY STAR®                                                        |
| SIZE AVAILABLE  | Various availability (contact the listing agent for details)                                        |
| PARKING         | On-site parking; 1 stall per<br>3,000 sf (paid)<br>Off-site parking: 1 stall per<br>2,000 sf (paid) |
| BASE RENT       | By negotiation (contact<br>listing agent for details)                                               |
| ADDITIONAL RENT | \$18.41 psf (2023 estimate)                                                                         |