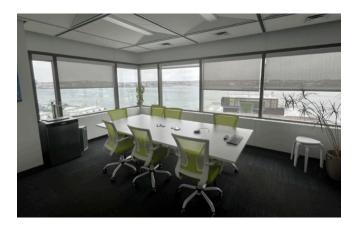

The building is equipped with a common boardroom, convenient underground parking, and lockers and showers facilities. The available space ranges from 1,397 sf to 10,717 sf, with suites showcasing breathtaking views of the harbour and cityscape. For immediate occupancy, there is a fully furnished suite available. Moreover, the building offers turnkey space, as well as raw spaces, ready for customization, catering to diverse tenants' needs.

- 10,717 sf
- Sophisticated space with contemporary finishes
- Picturesque views of cityscape and Halifax Harbour
- Perfect blend of open workspace and perimeter offices and meeting rooms
- Available Q3/Q4 2024