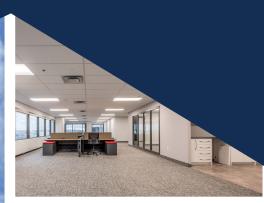

# Prestigious office space for lease in iconic downtown tower

Introducing 1801 Hollis Street, an upscale office tower located in downtown Halifax, featuring captivating glazed exterior elevations and sophisticated modern interior finishes. Combining prestige and convenience, the office tower is nestled at the doorstep of downtown Halifax, surrounded by a plethora of amenities, including restaurants, cafes, shops, banks, hotels, and public transportation.

The building is equipped with a common boardroom, convenient underground parking, and lockers and showers facilities. The available space ranges from 1,397 sf to 10,717 sf, with suites showcasing breathtaking views of the harbour and cityscape. For immediate occupancy, there is a fully furnished suite available. Moreover, the building offers turnkey space, as well as raw spaces, ready for customization, catering to diverse tenants' needs.