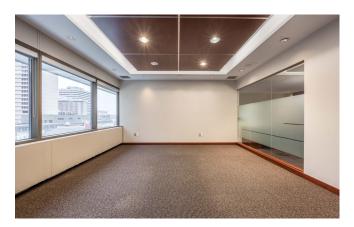

#### 3rd Floor, Suite 300

- Expanding over the entire third floor, totalling 10,313 sf
- Open workspace supplemented by perimeter offices and meeting rooms
- Available within twelve months for lease

- 10,350 sf
- Full floor opportunity
- Large windows with panoramic views
- Raw space ready for customization, catering to diverse business needs and desires
- Available immediately

- 10,717 sf
- Sophisticated space with contemporary finishes
- Picturesque views of cityscape and Halifax Harbour
- Perfect blend of open workspace and perimeter offices and meeting rooms
- Available Q3/Q4 2024