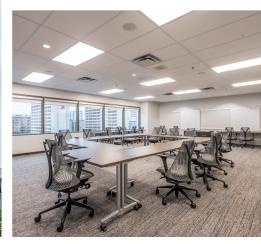

The building is equipped with a common boardroom, convenient underground parking, and lockers and showers facilities. The available space ranges from 1,397 sf to 10,717 sf, with suites showcasing breathtaking views of the harbour and cityscape. For immediate occupancy, there is a fully furnished suite available. Moreover, the building offers turnkey space, as well as raw spaces, ready for customization, catering to diverse tenants' needs.

#### 2nd Floor, Suite 225

- 2,017 sf of fully built-out space, designed for effortless move-in
- Six private offices, open reception, workspace and large kitchen
- Available immediately