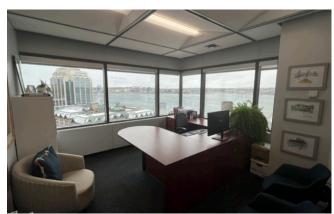

The building is equipped with a common boardroom, convenient underground parking, and lockers and showers facilities. The available space ranges from 1,397 sf to 10,717 sf, with suites showcasing breathtaking views of the harbour and cityscape. For immediate occupancy, there is a fully furnished suite available. Moreover, the building offers turnkey space, as well as raw spaces, ready for customization, catering to diverse tenants' needs.

- 3,128 sf
- Fully built-out space
- Eight private offices, two open workspace, and large boardroom
- Modern blinds and quality finish
- Available immediately

- 2,663 sf of move-in ready space
- Workstations included
- Open workspace, large meeting room, open concept kitchen
- Available immediately