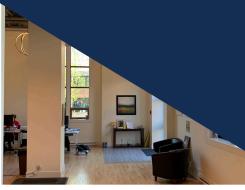

This 8,366 sf accessible, ground floor space boasts 20' ceilings and full-height windows. The space provides a perfect blend of open office concept supplemented by interior offices and meeting spaces.

### Floor Plan

City Centre Industrial Zoning

Available space with private entrance

Modern kitchen with high-end appliances

Custom window treatments

Minutes from downtown amenities

20' ceiling heights with contemporary finishes