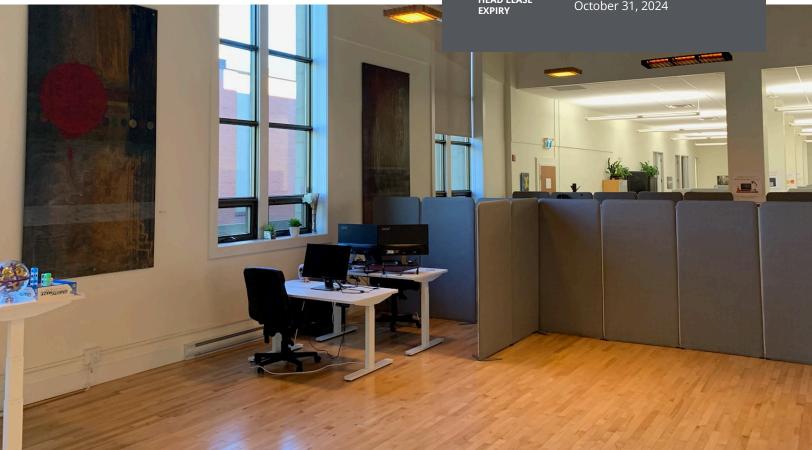

This 8,366 sf accessible, ground floor space boasts 20' ceilings and full-height windows. The space provides a perfect blend of open office concept supplemented by interior offices and meeting spaces.

The head lease expires October 31, 2024. Included in the lease are ten (10) on-site parking spaces in a secured parking lot, available at market rates.

8,377 sf, Ground Floor

Central, Desired Location

Paid Parking Available