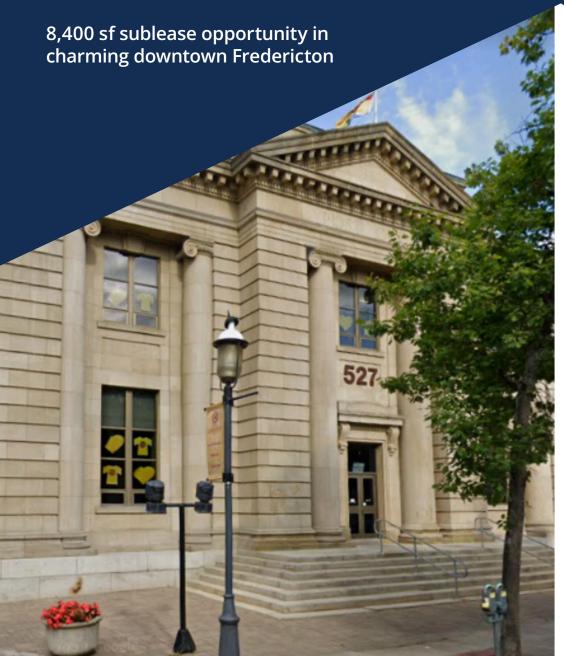

# 8,400 sf sublease opportunity in charming downtown Fredericton

Welcome to 527 Queen Street, a recently renovated historic commercial property, rich with character and adorned with quality finishes. Nestled in downtown Fredericton, this building offers modern and functional workspace, while being steps away from a wide range of amenities, including cafes, restaurants, shops, public transportation routes, and the Riverfront Trail system.

This 8,366 sf accessible, ground floor space boasts 20' ceilings and full-height windows. The space provides a perfect blend of open office concept supplemented by interior offices and meeting spaces.