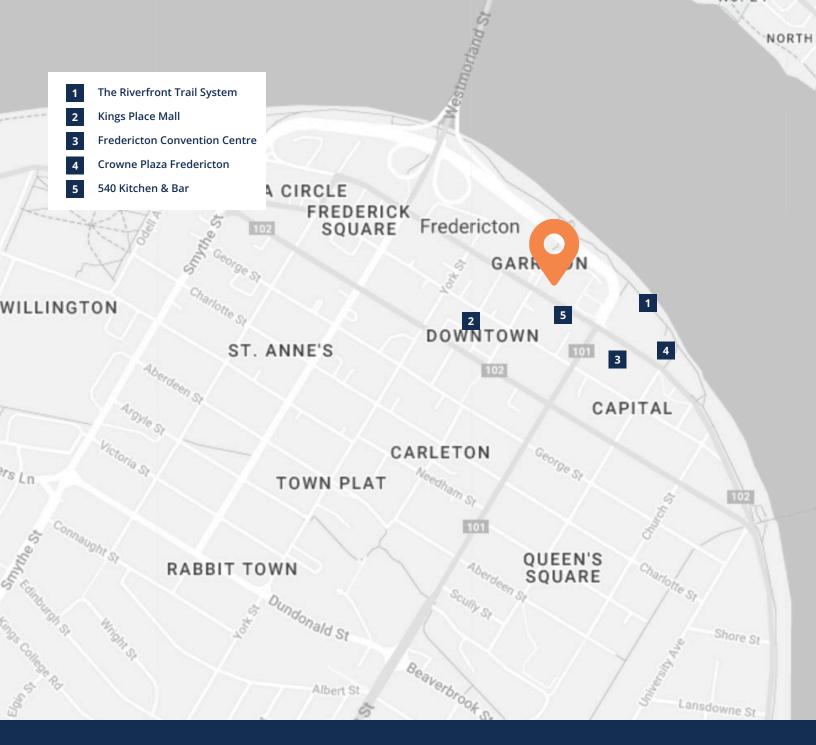

# 8,400 sf sublease opportunity in charming downtown Fredericton

Welcome to 527 Queen Street, a recently renovated historic commercial property, rich with character and adorned with quality finishes. Nestled in downtown Fredericton, this building offers modern and functional workspace, while being steps away from a wide range of amenities, including cafes, restaurants, shops, public transportation routes, and the Riverfront Trail system.

Ample natural light

Quick access to Riverfront Trail system

On-site parking available

Partners Global Corporate Real Estate (Partners Global) and its agents and affiliates do not warrant, represent or guarantee the accuracy, completeness or validity of the information provided herein. Parties interested in the property are to conduct their own independent investigations to determine the suitability of the property for their intended use and are strongly urged to discuss the property with their professional advisors. Partners Global expressly disclaims any liability arising out of any errors and omissions in the information. Prospective clients should not confine themselves to the contents but should make their own enquiries to satisfy themselves in all respects. Partners Global will not accept any responsibility should any details prove to be incomplete or incorrect.