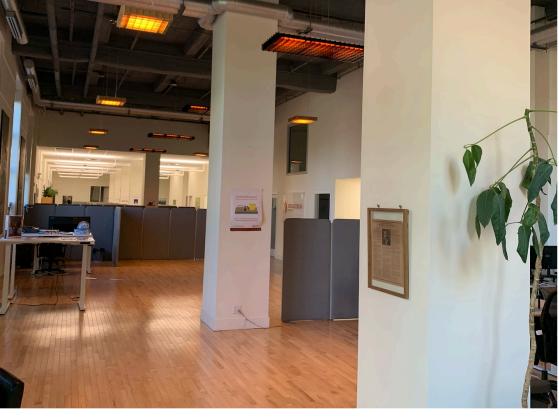

This 8,366 sf accessible, ground floor space boasts 20' ceilings and full-height windows. The space provides a perfect blend of open office concept supplemented by interior offices and meeting spaces.