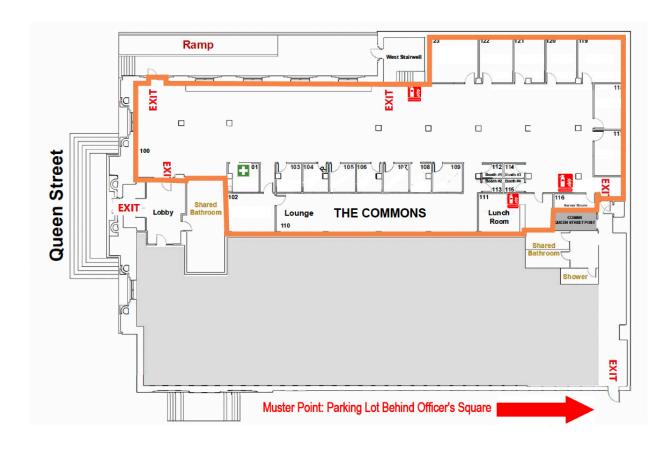

### Floor Plan

City Centre Industrial Zoning

Available space with private entrance

Modern kitchen with high-end appliances

Custom window treatments

Minutes from downtown amenities

20' ceiling heights with contemporary finishes