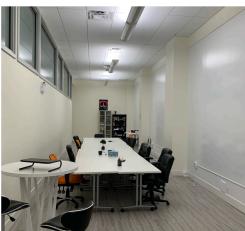

This 8,366 sf accessible, ground floor space boasts 20' ceilings and full-height windows. The space provides a perfect blend of open office concept supplemented by interior offices and meeting spaces.

### Floor Plan

City Centre Industrial Zoning

Available space with private entrance

Modern kitchen with high-end appliances

Custom window treatments

Minutes from downtown amenities

20' ceiling heights with contemporary finishes