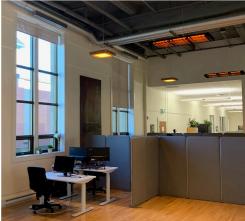

This 8,366 sf accessible, ground floor space boasts 20' ceilings and full-height windows. The space provides a perfect blend of open office concept supplemented by interior offices and meeting spaces.

### Floor Plan

City Centre Industrial Zoning

Available space with private entrance

Modern kitchen with high-end appliances

Custom window treatments

Minutes from downtown amenities

20' ceiling heights with contemporary finishes