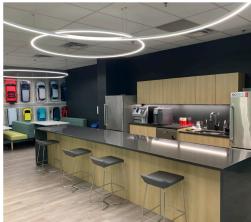

Expanding over 10,120 sf on the ground level, this dynamic and innovated space is rich with natural light and equipped with modernistic finishes. Offering an inviting environment, the space features bright and airy, open workspace, contemporary private offices and meeting rooms, and an ultramodern, vibrant lunchroom.