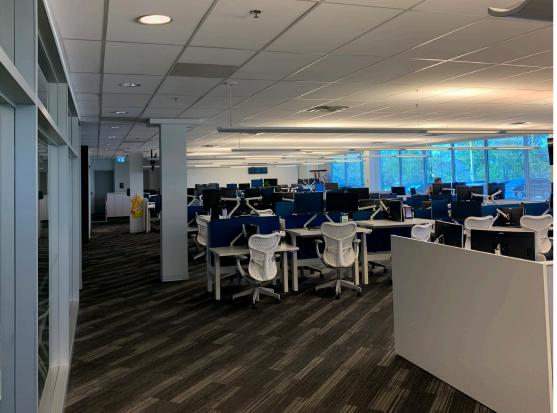

Expanding over 10,120 sf on the ground level, this dynamic and innovated space is rich with natural light and equipped with modernistic finishes. Offering an inviting environment, the space features bright and airy, open workspace, contemporary private offices and meeting rooms, and an ultramodern, vibrant lunchroom.

#### Professionally managed property

Modern lighting and finishes

Built in 2007; recently renovated in 2020

Exterior signage opportunities

Close to many local and commercial amenities

Option to sublease fully furnished