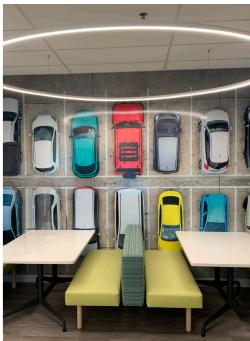

Expanding over 10,120 sf on the ground level, this dynamic and innovated space is rich with natural light and equipped with modernistic finishes. Offering an inviting environment, the space features bright and airy, open workspace, contemporary private offices and meeting rooms, and an ultramodern, vibrant lunchroom.