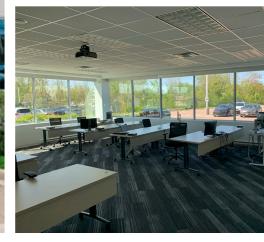

Expanding over 10,120 sf on the ground level, this dynamic and innovated space is rich with natural light and equipped with modernistic finishes. Offering an inviting environment, the space features bright and airy, open workspace, contemporary private offices and meeting rooms, and an ultramodern, vibrant lunchroom.