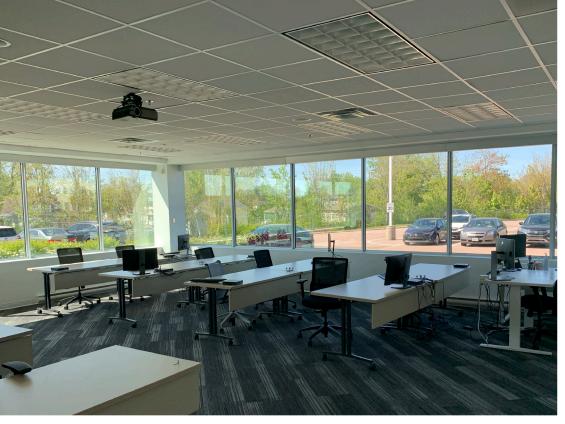

Expanding over 10,120 sf on the ground level, this dynamic and innovated space is rich with natural light and equipped with modernistic finishes. Offering an inviting environment, the space features bright and airy, open workspace, contemporary private offices and meeting rooms, and an ultramodern, vibrant lunchroom.

Take advantage of this opportunity to inherit this turnkey office space. Head lease expires September 30, 2027, with opportunity to extend lease directly with the landlord.

Turnkey Office Space

Close to Downtown Core

#### Professionally managed property

Modern lighting and finishes

Built in 2007; recently renovated in 2020

Exterior signage opportunities

Close to many local and commercial amenities

Option to sublease fully furnished