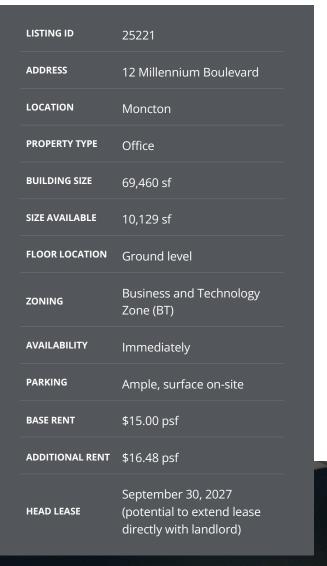

# Turnkey office sublet opportunity minutes from downtown Moncton

Located just minutes from Moncton's downtown core, 12 Millennium Boulevard is a 69,460 sf, multi-tenant, Class A office building offering unparalleled convenience, signage opportunities, and on-site parking.

Expanding over 10,120 sf on the ground level, this dynamic and innovated space is rich with natural light and equipped with modernistic finishes. Offering an inviting environment, the space features bright and airy, open workspace, contemporary private offices and meeting rooms, and an ultramodern, vibrant lunchroom.

Take advantage of this opportunity to inherit this turnkey office space. Head lease expires September 30, 2027, with opportunity to extend lease directly with the landlord.

Turnkey Office Space

Close to Downtown Core

Ample, On-Site Parking

Located in Emmerson Technology Park

Ample, on-site parking

LEED Certified Building

#### Professionally managed property

Modern lighting and finishes

Built in 2007; recently renovated in 2020

Exterior signage opportunities

Close to many local and commercial amenities

Option to sublease fully furnished