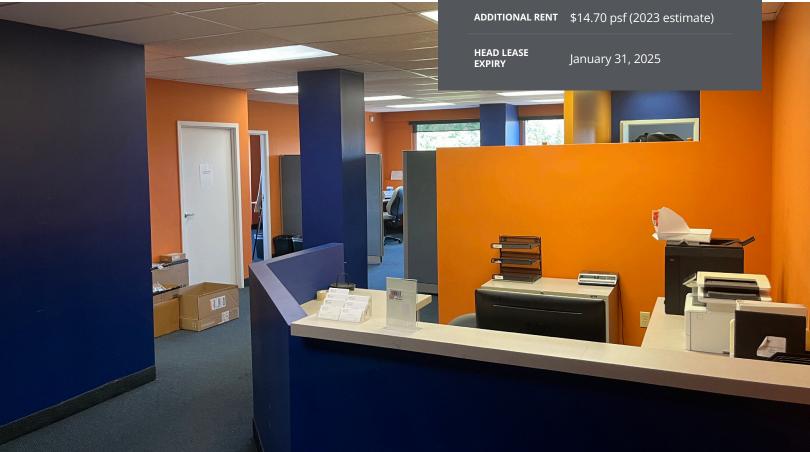

This sublease opportunity is located on the top floor and provides functional space with good quality leaseholds. The space can be leased fully furnished, offering a hasslefree and seamless move-in experience!

Bright 1,770 Sq. Ft. Office Space

Convenient Access

Ample, On-Site Parking

| LISTING ID      | 10376                                                  |
|-----------------|--------------------------------------------------------|
| ADDRESS         | 1496 Bedford Highway<br>Suite 600                      |
| LOCATION        | Bedford                                                |
| PROPERTY TYPE   | Office                                                 |
| BUILDING NAME   | Bedford Tower                                          |
| BUILDING SIZE   | 60,000 sq. ft.                                         |
| SIZE AVAILABLE  | +/- 1,770 sq. ft.                                      |
| FLOOR LOCATION  | Sixth                                                  |
| AVAILABILITY    | Immediately                                            |
| PARKING         | Ample, on-site                                         |
| NET RENT        | By negotiation (contact the listing agent for details) |
| ADDITIONAL RENT | \$14.70 psf (2023 estimate)                            |
| HEAD LEASE      | 24 2025                                                |