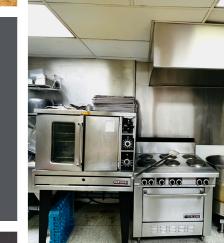

This leasing opportunity offers turnkey, ground-floor restaurant and catering space, primed for immediate move-in and operation! Consisting of 2,232 sf, it comes fully equipped with a coffee bar, food service area, complete kitchen facilities, two washrooms (including one barrier-free), and the option to lease fully furnished. Seize this rare and remarkable leasing opportunity to cater to Halifax's downtown business community, residential residents, tourists, and more!

#### Option to lease fully furnished

Option to include kitchen equipment

Loading dock available for tenant use

Partners Global Corporate Real Estate (Partners Global) and its agents and affiliates do not warrant, represent or guarantee the accuracy, completeness or validity of the information provided herein. Parties interested in the property are to conduct their own independent investigations to determine the suitability of the property for their intended use and are strongly urged to discuss the property with their professional advisors. Partners Global expressly disclaims any liability arising out of any errors and omissions in the information. Prospective clients should not confine themselves to the contents but should make their own enquiries to satisfy themselves in all respects. Partners Global will not accept any responsibility should any details prove to be incomplete or incorrect.