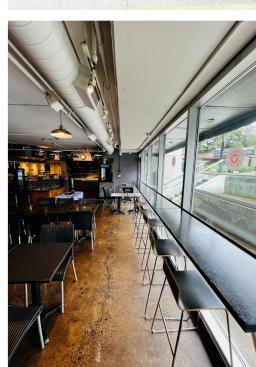

This leasing opportunity offers turnkey, ground-floor restaurant and catering space, primed for immediate move-in and operation! Consisting of 2,232 sf, it comes fully equipped with a coffee bar, food service area, complete kitchen facilities, two washrooms (including one barrier-free), and the option to lease fully furnished. Seize this rare and remarkable leasing opportunity to cater to Halifax's downtown business community, residential residents, tourists, and more!

#### Option to lease fully furnished

Option to include kitchen equipment

Loading dock available for tenant use

Partners Global Corporate Real Estate (Partners Global) and its agents and affiliates do not warrant, represent or guarantee the accuracy, completeness or validity of the information provided herein. Parties interested in the property are to conduct their own independent investigations to determine the suitability of the property for their intended use and are strongly urged to discuss the property with their professional advisors. Partners Global expressly disclaims any liability arising out of any errors and omissions in the information. Prospective clients should not confine themselves to the contents but should make their own enquiries to satisfy themselves in all respects. Partners Global will not accept any responsibility should any details prove to be incomplete or incorrect.