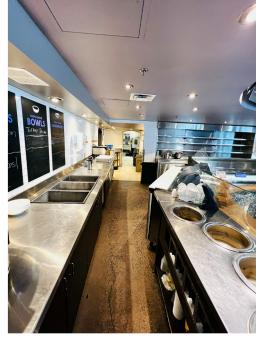

This leasing opportunity offers turnkey, ground-floor restaurant and catering space, primed for immediate move-in and operation! Consisting of 2,232 sf, it comes fully equipped with a coffee bar, food service area, complete kitchen facilities, two washrooms (including one barrier-free), and the option to lease fully furnished. Seize this rare and remarkable leasing opportunity to cater to Halifax's downtown business community, residential residents, tourists, and more!

#### Option to lease fully furnished

Option to include kitchen equipment

Loading dock available for tenant use

Partners Global Corporate Real Estate (Partners Global) and its agents and affiliates do not warrant, represent or guarantee the accuracy, completeness or validity of the information provided herein. Parties interested in the property are to conduct their own independent investigations to determine the suitability of the property for their intended use and are strongly urged to discuss the property with their professional advisors. Partners Global expressly disclaims any liability arising out of any errors and omissions in the information. Prospective clients should not confine themselves to the contents but should make their own enquiries to satisfy themselves in all respects. Partners Global will not accept any responsibility should any details prove to be incomplete or incorrect.