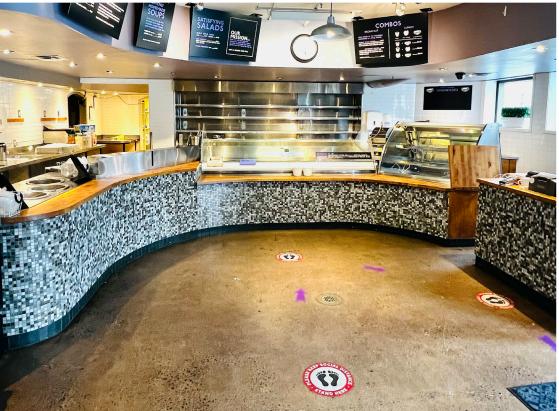

This leasing opportunity offers turnkey, ground-floor restaurant and catering space, primed for immediate move-in and operation! Consisting of 2,232 sf, it comes fully equipped with a coffee bar, food service area, complete kitchen facilities, two washrooms (including one barrier-free), and the option to lease fully furnished. Seize this rare and remarkable leasing opportunity to cater to Halifax's downtown business community, residential residents, tourists, and more!

# Turnkey restaurant and catering space

Exterior signage opportunities

Barrier free space