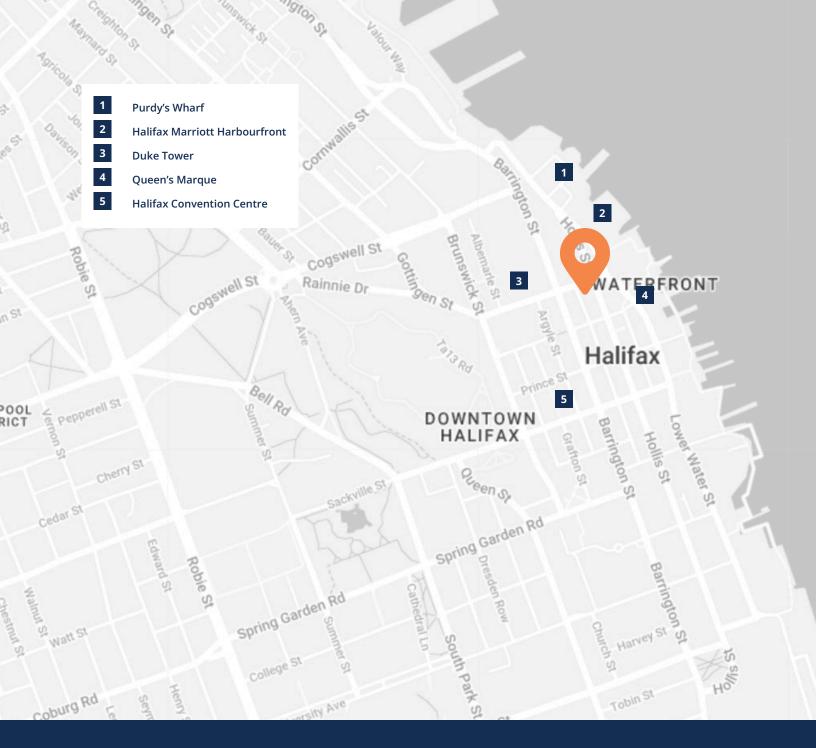

## Ground level retail space for lease in bustling and iconic office tower

Do not miss out on this incredible retail leasing opportunity in the heart of downtown Halifax! The space is conveniently situated on the ground level of the iconic 1801 Hollis Street office tower, a hub to numerous thriving businesses. The building is surrounded by other prominent office towers, residential buildings, and is mere steps away from Halifax's renowned waterfront.