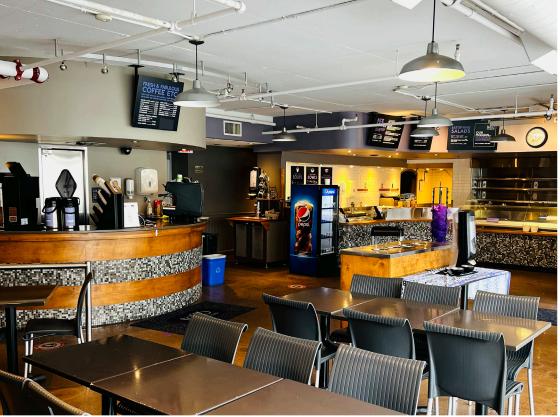

This leasing opportunity offers turnkey, ground-floor restaurant and catering space, primed for immediate move-in and operation! Consisting of 2,232 sf, it comes fully equipped with a coffee bar, food service area, complete kitchen facilities, two washrooms (including one barrier-free), and the option to lease fully furnished. Seize this rare and remarkable leasing opportunity to cater to Halifax's downtown business community, residential residents, tourists, and more!

2,232 sf,

**Downtown Option to Lease** Turnkey Space Halifax Location Fully Furnished

| LISTING ID     | 10373                                                                                                       |
|----------------|-------------------------------------------------------------------------------------------------------------|
| ADDRESS        | Ground level<br>1801 Hollis Street                                                                          |
| LOCATION       | Downtown Halifax                                                                                            |
| SPACE TYPE     | Retail / Restaurant                                                                                         |
| BUILDING SIZE  | 223,213 sf                                                                                                  |
| DESIGNATION    | BOMA BEST Certified Silver<br>& ENERGY STAR®                                                                |
| SIZE AVAILABLE | 2,232 sf                                                                                                    |
| AVAILABILITY   | Immediately                                                                                                 |
| PARKING        | Limited underground<br>parking available (paid)<br>and surrounding municipal<br>street parking and parkades |
|                | By negotiation (contact the                                                                                 |
| BASE RENT      | agent for details)                                                                                          |