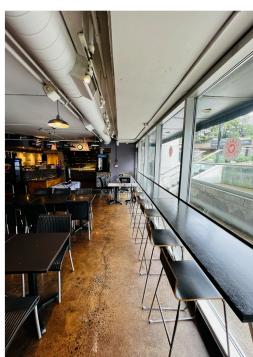

## Ground level retail space for lease in bustling and iconic office tower

Do not miss out on this incredible retail leasing opportunity in the heart of downtown Halifax! The space is conveniently situated on the ground level of the iconic 1801 Hollis Street office tower, a hub to numerous thriving businesses. The building is surrounded by other prominent office towers, residential buildings, and is mere steps away from Halifax's renowned waterfront.

This leasing opportunity offers turnkey, ground-floor restaurant and catering space, primed for immediate move-in and operation! Consisting of 2,232 sf, it comes fully equipped with a coffee bar, food service area, complete kitchen facilities, two washrooms (including one barrier-free), and the option to lease fully furnished. Seize this rare and remarkable leasing opportunity to cater to Halifax's downtown business community, residential residents, tourists, and more!