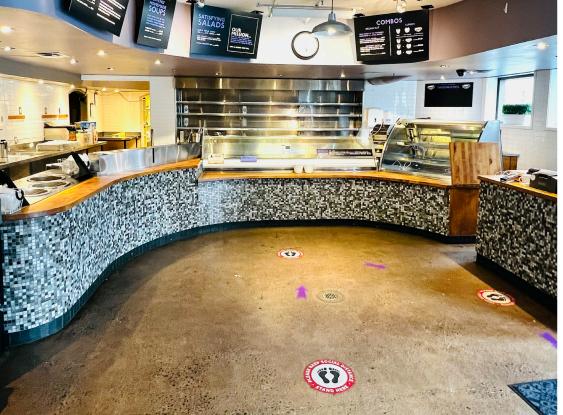

This leasing opportunity offers turnkey, ground-floor restaurant and catering space, primed for immediate move-in and operation! Consisting of 2,232 sf, it comes fully equipped with a coffee bar, food service area, complete kitchen facilities, two washrooms (including one barrier-free), and the option to lease fully furnished. Seize this rare and remarkable leasing opportunity to cater to Halifax's downtown business community, residential residents, tourists, and more!

2,232 sf,

**Downtown** 

**Option to Lease** Turnkey Space Halifax Location Fully Furnished

Ground Level - 2,232 sf

BOMA Best Certified Silver & ENERGY STAR®

Access to shower facilities and lockers

On-site property management

Turnkey restaurant and catering space

Exterior signage opportunities

Barrier free space

Option to lease fully furnished

Option to include kitchen equipment

Loading dock available for tenant use

Partners Global Corporate Real Estate (Partners Global) and its agents and affiliates do not warrant, represent or guarantee the accuracy, completeness or validity of the information provided herein. Parties interested in the property are to conduct their own independent investigations to determine the suitability of the property for their intended use and are strongly urged to discuss the property with their professional advisors. Partners Global expressly disclaims any liability arising out of any errors and omissions in the information. Prospective clients should not confine themselves to the contents but should make their own enquiries to satisfy themselves in all respects. Partners Global will not accept any responsibility should any details prove to be incomplete or incorrect.