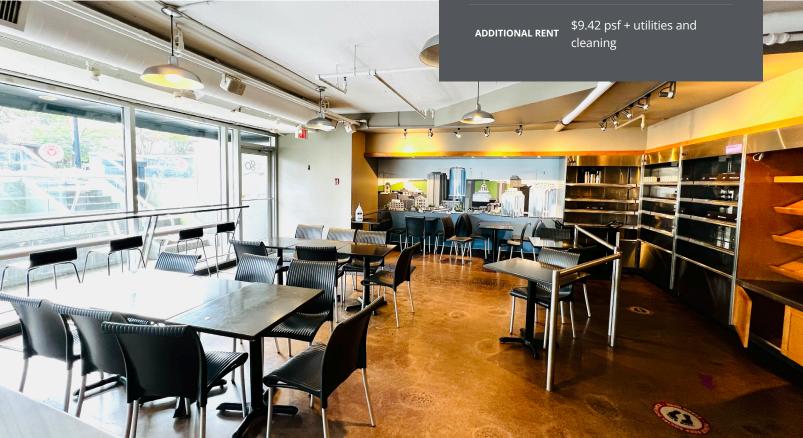

This leasing opportunity offers turnkey, ground-floor restaurant and catering space, primed for immediate move-in and operation! Consisting of 2,232 sf, it comes fully equipped with a coffee bar, food service area, complete kitchen facilities, two washrooms (including one barrier-free), and the option to lease fully furnished. Seize this rare and remarkable leasing opportunity to cater to Halifax's downtown business community, residential residents, tourists, and more!

Turnkey restaurant and catering space

Exterior signage opportunities

Barrier free space

Option to lease fully furnished

Option to include kitchen equipment

Loading dock available for tenant use

Partners Global Corporate Real Estate (Partners Global) and its agents and affiliates do not warrant, represent or guarantee the accuracy, completeness or validity of the information provided herein. Parties interested in the property are to conduct their own independent investigations to determine the suitability of the property for their intended use and are strongly urged to discuss the property with their professional advisors. Partners Global expressly disclaims any liability arising out of any errors and omissions in the information. Prospective clients should not confine themselves to the contents but should make their own enquiries to satisfy themselves in all respects. Partners Global will not accept any responsibility should any details prove to be incomplete or incorrect.