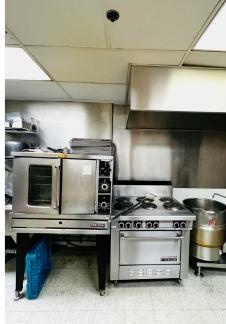

This leasing opportunity offers turnkey, ground-floor restaurant and catering space, primed for immediate move-in and operation! Consisting of 2,232 sf, it comes fully equipped with a coffee bar, food service area, complete kitchen facilities, two washrooms (including one barrier-free), and the option to lease fully furnished. Seize this rare and remarkable leasing opportunity to cater to Halifax's downtown business community, residential residents, tourists, and more!

Turnkey restaurant and catering space

Exterior signage opportunities

Barrier free space

Option to lease fully furnished

Option to include kitchen equipment

Loading dock available for tenant use

Partners Global Corporate Real Estate (Partners Global) and its agents and affiliates do not warrant, represent or guarantee the accuracy, completeness or validity of the information provided herein. Parties interested in the property are to conduct their own independent investigations to determine the suitability of the property for their intended use and are strongly urged to discuss the property with their professional advisors. Partners Global expressly disclaims any liability arising out of any errors and omissions in the information. Prospective clients should not confine themselves to the contents but should make their own enquiries to satisfy themselves in all respects. Partners Global will not accept any responsibility should any details prove to be incomplete or incorrect.