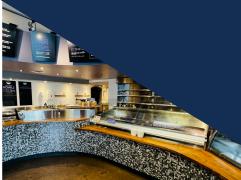

This leasing opportunity offers turnkey, ground-floor restaurant and catering space, primed for immediate move-in and operation! Consisting of 2,232 sf, it comes fully equipped with a coffee bar, food service area, complete kitchen facilities, two washrooms (including one barrier-free), and the option to lease fully furnished. Seize this rare and remarkable leasing opportunity to cater to Halifax's downtown business community, residential residents, tourists, and more!