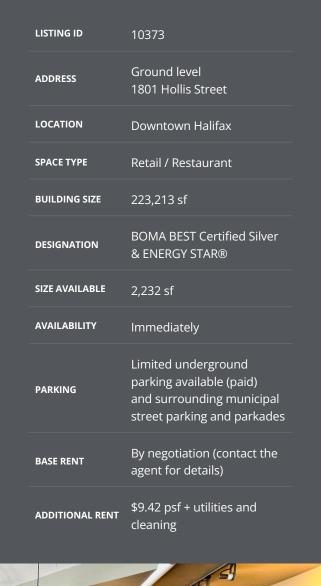

2,232 sf,

**Downtown** 

**Option to Lease** Turnkey Space Halifax Location Fully Furnished

Ground Level - 2,232 sf

BOMA Best Certified Silver & ENERGY STAR®

Access to shower facilities and lockers

On-site property management