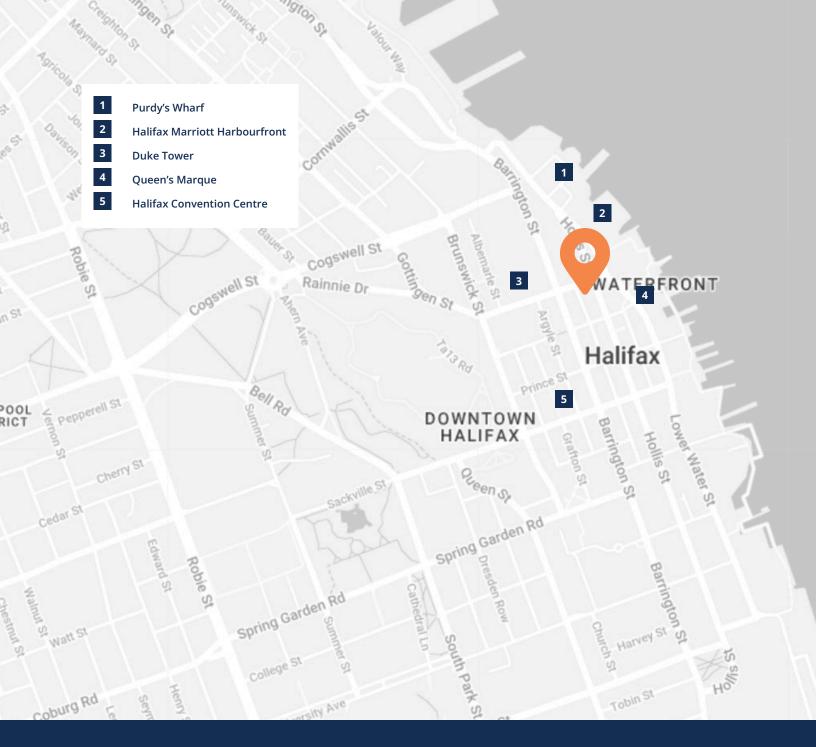

## Ground level retail space for lease in bustling and iconic office tower

Do not miss out on this incredible retail leasing opportunity in the heart of downtown Halifax! The space is conveniently situated on the ground level of the iconic 1801 Hollis Street office tower, a hub to numerous thriving businesses. The building is surrounded by other prominent office towers, residential buildings, and is mere steps away from Halifax's renowned waterfront.