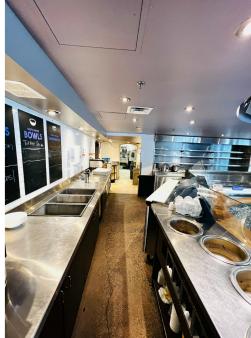

This leasing opportunity offers turnkey, ground-floor restaurant and catering space, primed for immediate move-in and operation! Consisting of 2,232 sf, it comes fully equipped with a coffee bar, food service area, complete kitchen facilities, two washrooms (including one barrier-free), and the option to lease fully furnished. Seize this rare and remarkable leasing opportunity to cater to Halifax's downtown business community, residential residents, tourists, and more!

2,232 sf,

**Downtown** 

**Option to Lease** Turnkey Space Halifax Location Fully Furnished

Ground Level - 2,232 sf

BOMA Best Certified Silver & ENERGY STAR®

Access to shower facilities and lockers

On-site property management

Turnkey restaurant and catering space

Exterior signage opportunities

Barrier free space

Option to lease fully furnished

Option to include kitchen equipment

Loading dock available for tenant use

Partners Global Corporate Real Estate (Partners Global) and its agents and affiliates do not warrant, represent or guarantee the accuracy, completeness or validity of the information provided herein. Parties interested in the property are to conduct their own independent investigations to determine the suitability of the property for their intended use and are strongly urged to discuss the property with their professional advisors. Partners Global expressly disclaims any liability arising out of any errors and omissions in the information. Prospective clients should not confine themselves to the contents but should make their own enquiries to satisfy themselves in all respects. Partners Global will not accept any responsibility should any details prove to be incomplete or incorrect.