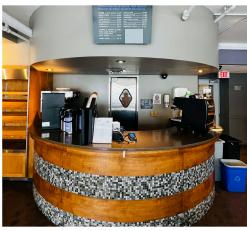

This leasing opportunity offers turnkey, ground-floor restaurant and catering space, primed for immediate move-in and operation! Consisting of 2,232 sf, it comes fully equipped with a coffee bar, food service area, complete kitchen facilities, two washrooms (including one barrier-free), and the option to lease fully furnished. Seize this rare and remarkable leasing opportunity to cater to Halifax's downtown business community, residential residents, tourists, and more!