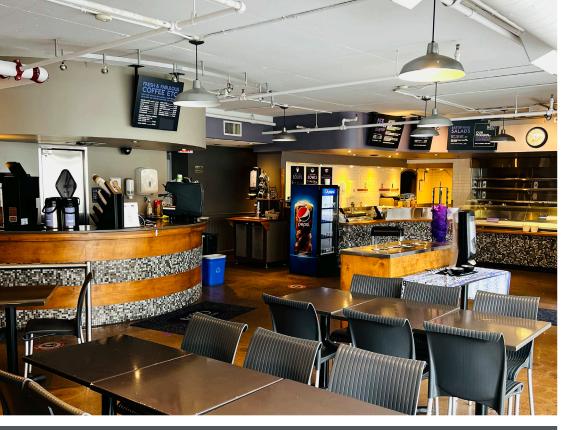

This leasing opportunity offers turnkey, ground-floor restaurant and catering space, primed for immediate move-in and operation! Consisting of 2,232 sf, it comes fully equipped with a coffee bar, food service area, complete kitchen facilities, two washrooms (including one barrier-free), and the option to lease fully furnished. Seize this rare and remarkable leasing opportunity to cater to Halifax's downtown business community, residential residents, tourists, and more!

Turnkey restaurant and catering space

Exterior signage opportunities

Barrier free space

Option to lease fully furnished

Option to include kitchen equipment

Loading dock available for tenant use

Partners Global Corporate Real Estate (Partners Global) and its agents and affiliates do not warrant, represent or guarantee the accuracy, completeness or validity of the information provided herein. Parties interested in the property are to conduct their own independent investigations to determine the suitability of the property for their intended use and are strongly urged to discuss the property with their professional advisors. Partners Global expressly disclaims any liability arising out of any errors and omissions in the information. Prospective clients should not confine themselves to the contents but should make their own enquiries to satisfy themselves in all respects. Partners Global will not accept any responsibility should any details prove to be incomplete or incorrect.