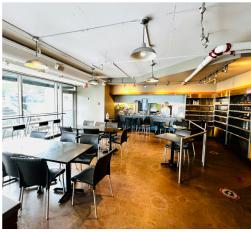

This leasing opportunity offers turnkey, ground-floor restaurant and catering space, primed for immediate move-in and operation! Consisting of 2,232 sf, it comes fully equipped with a coffee bar, food service area, complete kitchen facilities, two washrooms (including one barrier-free), and the option to lease fully furnished. Seize this rare and remarkable leasing opportunity to cater to Halifax's downtown business community, residential residents, tourists, and more!