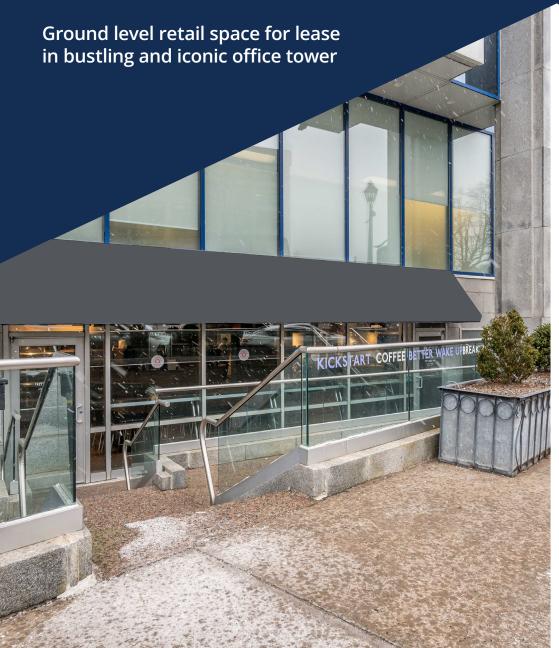

## Ground level retail space for lease in bustling and iconic office tower

Do not miss out on this incredible retail leasing opportunity in the heart of downtown Halifax! The space is conveniently situated on the ground level of the iconic 1801 Hollis Street office tower, a hub to numerous thriving businesses. The building is surrounded by other prominent office towers, residential buildings, and is mere steps away from Halifax's renowned waterfront.

This leasing opportunity offers turnkey, ground-floor restaurant and catering space, primed for immediate move-in and operation! Consisting of 2,232 sf, it comes fully equipped with a coffee bar, food service area, complete kitchen facilities, two washrooms (including one barrier-free), and the option to lease fully furnished. Seize this rare and remarkable leasing opportunity to cater to Halifax's downtown business community, residential residents, tourists, and more!