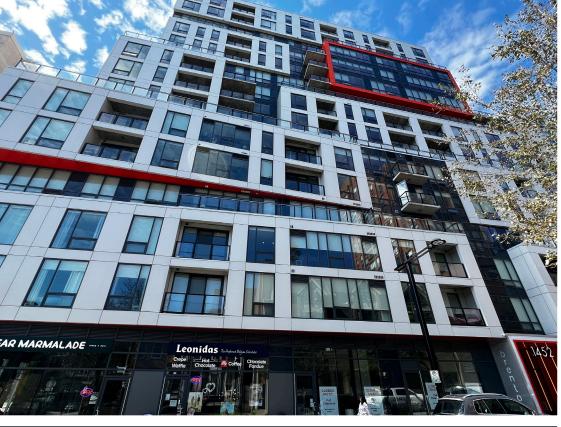

## 1,635 sf of premium retail space just steps from Spring Garden Road

Situated just steps away from bustling Spring Garden Road, 1452 Brenton Street is a striking, brand-new architectural gem, featuring 161 luxury apartments and over 10,000 sf of premium ground level retail space. The property is surrounded by countless amenities and lies within walking distance of hospitals, universities, the waterfront, numerous shops and restaurants, and Halifax's downtown business district.

Perfectly suited for cafes, restaurants, and retailers, seize this exceptional retail sublease opportunity to position your business in the heart of the energetic city of Halifax!

**Turnkey Ground High Pedestrian Level Retail** 