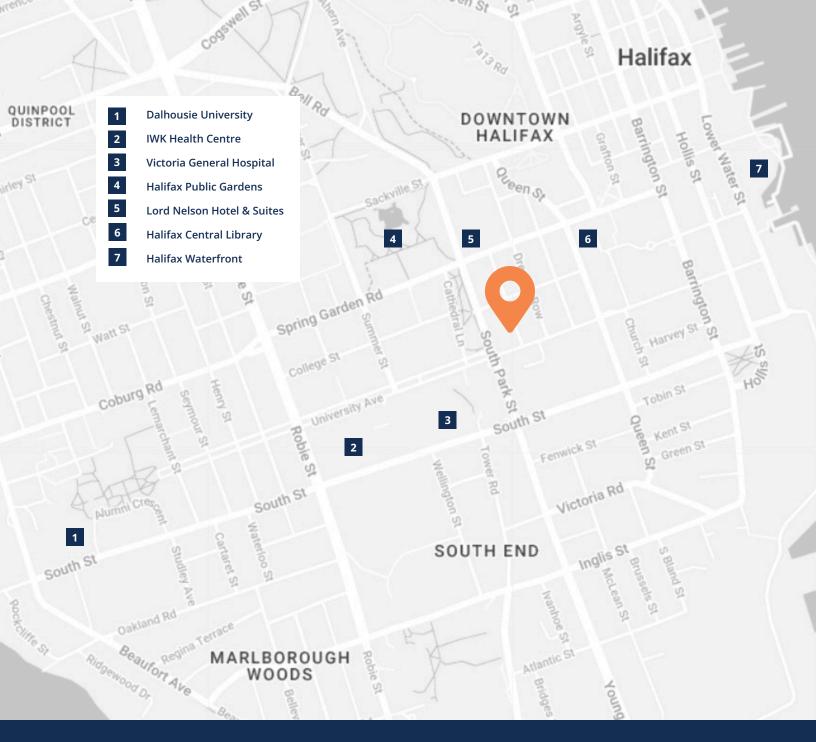

## 1,635 sf of premium retail space just steps from Spring Garden Road

Situated just steps away from bustling Spring Garden Road, 1452 Brenton Street is a striking, brand-new architectural gem, featuring 161 luxury apartments and over 10,000 sf of premium ground level retail space. The property is surrounded by countless amenities and lies within walking distance of hospitals, universities, the waterfront, numerous shops and restaurants, and Halifax's downtown business district.