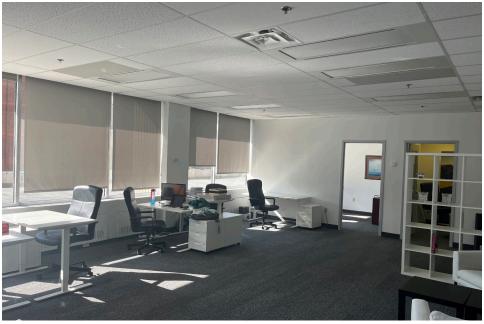

Situated on the fourth floor, this office space embodies minimalist design, boasting a modern aesthetic and expansive windows that flood the space with natural light. The space is available for lease fully furnished, and the layout consists of open workspace, private offices, and a kitchenette, creating a versatile and move-in ready workspace.