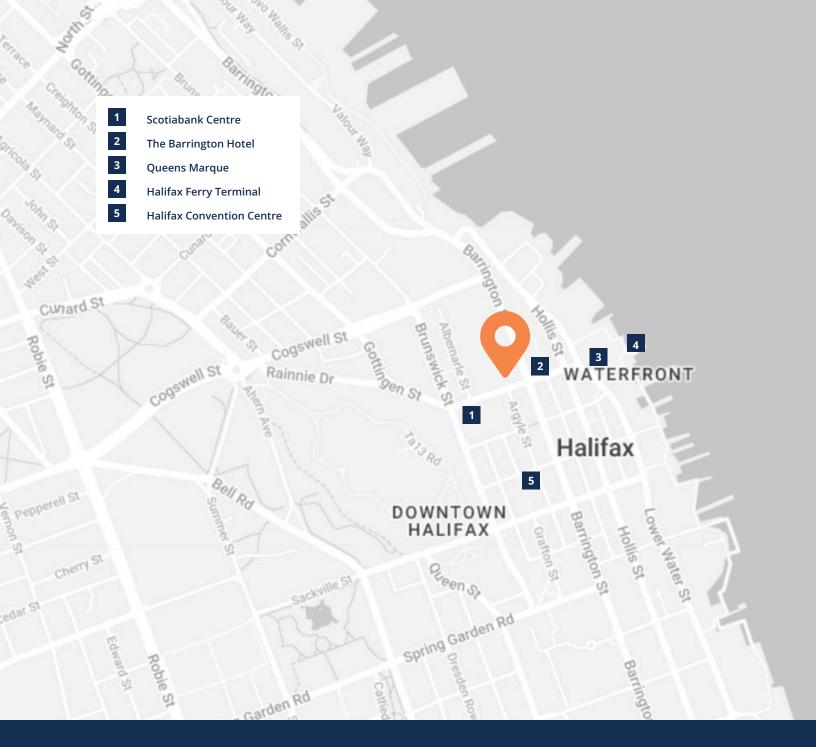

# Modern 1,196 sq. ft. office space for sublease in downtown Halifax

Explore the lively community of downtown Halifax and become fully immersed in its dynamic business scene! Duke Tower offers unbeatable convenience and simplifies your workday with on-site parking, fitness centre, shopping options, pharmacy, and an expansive food court. Furthermore, the office tower boasts superb connectivity via an extensive pedway network that seamlessly links the tower to Halifax's downtown core.

## **DUKE TOWER, 5251 DUKE STREET, SUITE 412** | DOWNTOWN HALIFAX

- ✓ Direct access to 1,700 vehicle parkade
- ✓ Access to shower facilities and lockers
- Complete HVAC system with humidification system
- → Barrier-free access from Duke Street and parkade
- ✓ Climate controlled bike room and repair station
- Extensive pedway linking Duke Tower to Halifax's downtown core
- ✓ Option to lease the suite fully furnished
- ✓ Direct access to Scotia Square Complex and close proximity to a diverse range of amenities, including shops, restaurants, hotels, daycare facilities, fitness centre, casino, and entertainment