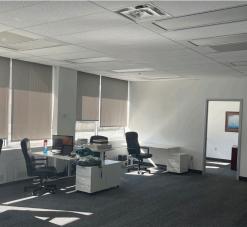

Situated on the fourth floor, this office space embodies minimalist design, boasting a modern aesthetic and expansive windows that flood the space with natural light. The space is available for lease fully furnished, and the layout consists of open workspace, private offices, and a kitchenette, creating a versatile and move-in ready workspace.

Option to Lease Fully Furnished

On-Site Parking Available