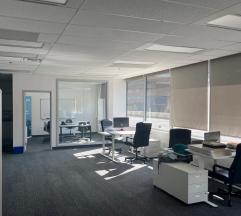

Situated on the fourth floor, this office space embodies minimalist design, boasting a modern aesthetic and expansive windows that flood the space with natural light. The space is available for lease fully furnished, and the layout consists of open workspace, private offices, and a kitchenette, creating a versatile and move-in ready workspace.

Option to Lease Fully Furnished

On-Site Parking Available