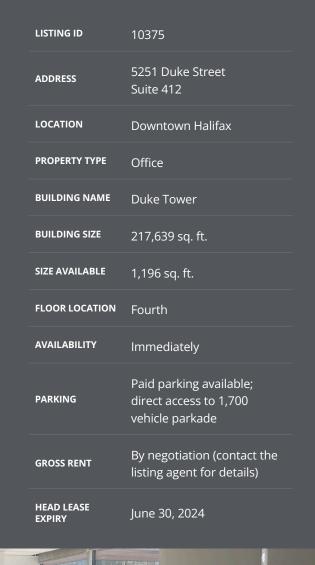

# **DUKE TOWER, 5251 DUKE STREET, SUITE 412**DOWNTOWN HALIFAX

### **DUKE TOWER, 5251 DUKE STREET, SUITE 412** | DOWNTOWN HALIFAX

# Modern 1,196 sq. ft. office space for sublease in downtown Halifax

Explore the lively community of downtown Halifax and become fully immersed in its dynamic business scene! Duke Tower offers unbeatable convenience and simplifies your workday with on-site parking, fitness centre, shopping options, pharmacy, and an expansive food court. Furthermore, the office tower boasts superb connectivity via an extensive pedway network that seamlessly links the tower to Halifax's downtown core.

Situated on the fourth floor, this office space embodies minimalist design, boasting a modern aesthetic and expansive windows that flood the space with natural light. The space is available for lease fully furnished, and the layout consists of open workspace, private offices, and a kitchenette, creating a versatile and move-in ready workspace.

## **DUKE TOWER, 5251 DUKE STREET, SUITE 412** | DOWNTOWN HALIFAX

- ✓ Direct access to 1,700 vehicle parkade
- ✓ Access to shower facilities and lockers
- Complete HVAC system with humidification system
- → Barrier-free access from Duke Street and parkade
- ✓ Climate controlled bike room and repair station
- Extensive pedway linking Duke Tower to Halifax's downtown core
- ✓ Option to lease the suite fully furnished
- ✓ Direct access to Scotia Square Complex and close proximity to a diverse range of amenities, including shops, restaurants, hotels, daycare facilities, fitness centre, casino, and entertainment