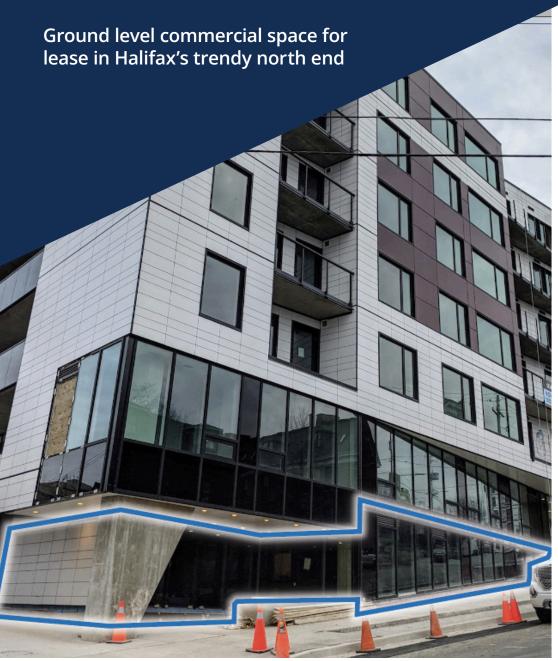

# Ground level commercial space for lease in Halifax's trendy north end

Welcome to The Anthony - a high-end mixed-use development nestled between Gottingen Street and Brunswick Street in the city's trend and rapidly revitalizing North End.

This +/- 2,600 sf space enjoys its own private entrance and several large storefront windows on the ground floor, with 125 luxury residential units above. Possible uses are plentiful, including restaurant, health and wellness, or boutique office for a professional service form.

Join the many new and established boutique retailers, eateries, and beverage venues in the North End Halifax! Contact the listing agent for more details and to schedule a tour!

2,600 sf of Main Trendy, Central Level Space Location