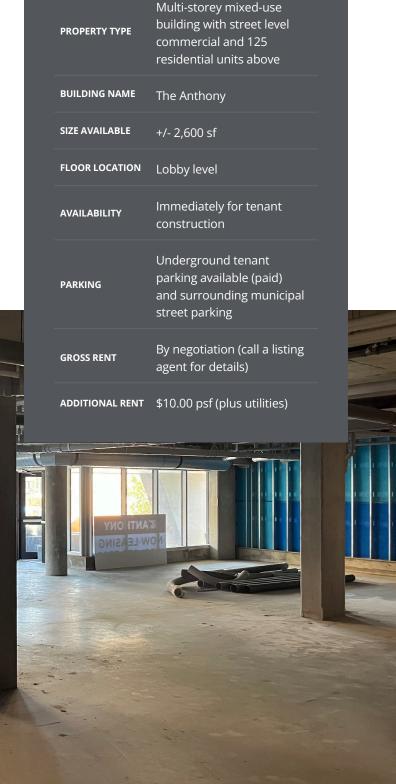

### THE ANTHONY, 5426 PORTLAND PLACE | NORTH END, HALIFAX

**LISTING ID** 

**ADDRESS** 

LOCATION

10195

North End

5429 Portland Place

This +/- 2,600 sf space enjoys its own private entrance and several large storefront windows on the ground floor, with 125 luxury residential units above. Possible uses are plentiful, including restaurant, health and wellness, or boutique office for a professional service form.

Join the many new and established boutique retailers, eateries, and beverage venues in the North End Halifax! Contact the listing agent for more details and to schedule a tour!

2,600 sf of Main Trendy, Central Level Space Location

Paid Parking Available