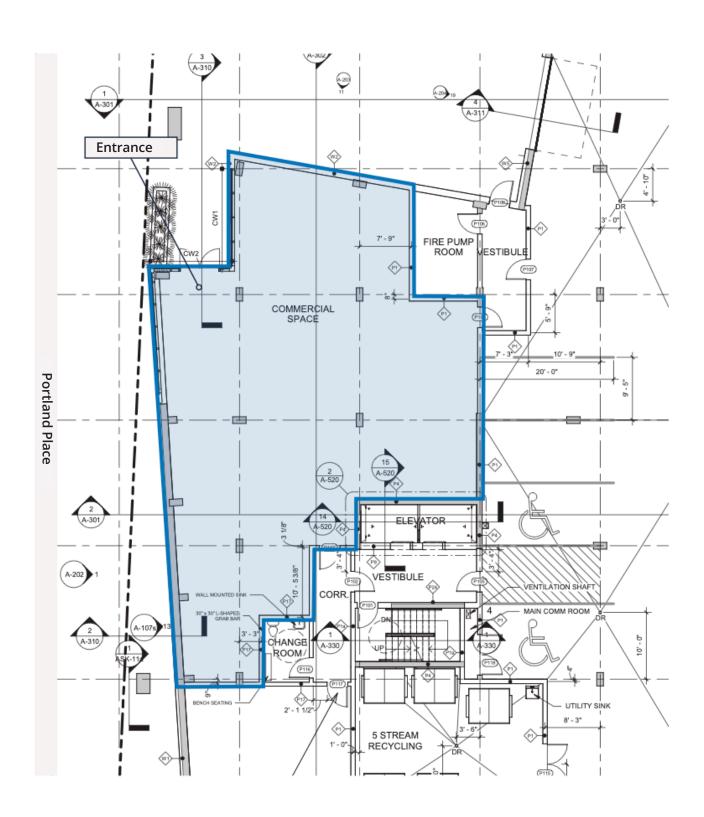

north end

Welcome to The Anthony - a high-end mixed-use development nestled between Gottingen Street and Brunswick Street in the city's trend and rapidly revitalizing North End.

This +/- 2,600 sf space enjoys its own private entrance and several large storefront windows on the ground floor, with 125 luxury residential units above. Possible uses are plentiful, including restaurant, health and wellness, or boutique office for a professional service form.

Join the many new and established boutique retailers, eateries, and beverage venues in the North End Halifax! Contact the listing agent for more details and to schedule a tour!







2,600 sf of Main Trendy, Central Level Space Location

Paid Parking Available



## THE ANTHONY, 5426 PORTLAND PLACE | NORTH END, HALIFAX

### Floor Plan



### THE ANTHONY, 5426 PORTLAND PLACE | NORTH END, HALIFAX

- ✓ Class A mixed-use commercial property
- ✓ Neighbouring numerous popular amenities
- ✓ Raw space ready for tenant customization, catering to diverse business needs and desires
- ✓ Underground, on-site parking available

- ✓ Exterior signage opportunities
- ✓ Ample natural lighting
- ✓ Professionally managed property
- ✓ Location offers proximity to vibrant downtown Halifax









Partners Global Corporate Real Estate (Partners Global) and its agents and affiliates do not warrant, represent or guarantee the accuracy, completeness or validity of the information provided herein. Parties interested in the property are to conduct their own independent investigations to determine the suitability of the property for their intended