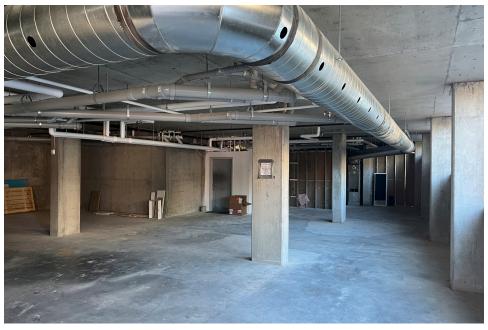

# Ground level commercial space for lease in Halifax's trendy north end

Welcome to The Anthony - a high-end mixed-use development nestled between Gottingen Street and Brunswick Street in the city's trend and rapidly revitalizing North End.

This +/- 2,600 sf space enjoys its own private entrance and several large storefront windows on the ground floor, with 125 luxury residential units above. Possible uses are plentiful, including restaurant, health and wellness, or boutique office for a professional service form.