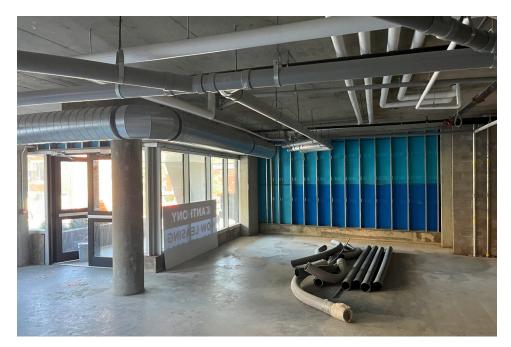

# Ground level commercial space for lease in Halifax's trendy north end

Welcome to The Anthony - a high-end mixed-use development nestled between Gottingen Street and Brunswick Street in the city's trend and rapidly revitalizing North End.

This +/- 2,600 sf space enjoys its own private entrance and several large storefront windows on the ground floor, with 125 luxury residential units above. Possible uses are plentiful, including restaurant, health and wellness, or boutique office for a professional service form.