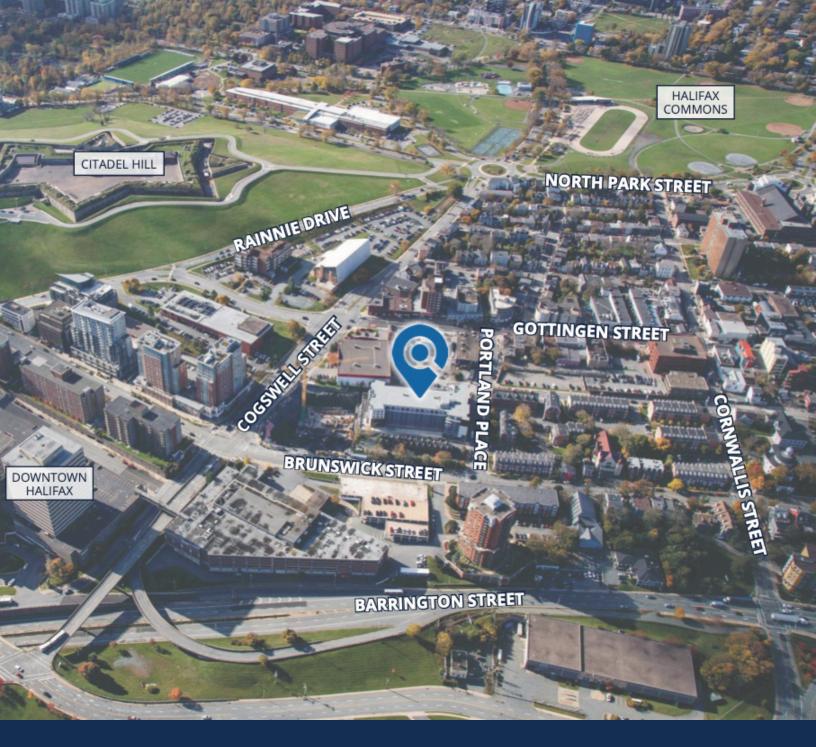

### THE ANTHONY, 5426 PORTLAND PLACE | NORTH END, HALIFAX

**LISTING ID** 

**ADDRESS** 

LOCATION

10195

North End

5429 Portland Place

# Ground level commercial space for lease in Halifax's trendy north end

Welcome to The Anthony - a high-end mixed-use development nestled between Gottingen Street and Brunswick Street in the city's trend and rapidly revitalizing North End.

This +/- 2,600 sf space enjoys its own private entrance and several large storefront windows on the ground floor, with 125 luxury residential units above. Possible uses are plentiful, including restaurant, health and wellness, or boutique office for a professional service form.