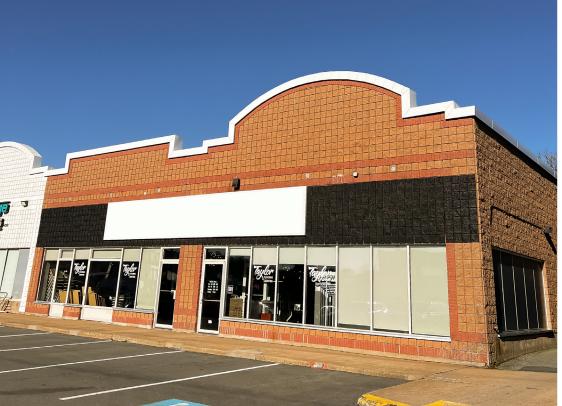

# Exceptional 6,756 sq. ft. sublease opportunity in busy shopping plaza

Situated in the bustling Woodlawn Plaza, this exceptional sublease opportunity presents a well-designed combination of 4,000 sq. ft. of prime retail and office space, with 2,756 sq. ft. of warehouse space. The turnkey retail space features expansive storefront windows that flood the space with natural light, high ceilings, and a barrier-free washroom. Tucked at the back, the office space is complete with five to six private offices, a compact kitchen area, and a boardroom. Finally, the warehouse space offers grade loading with the potential for dock loading.

Located in the heart of Dartmouth, this well-established shopping plaza provides remarkable exposure, ample on-site parking, and easy access to various public transit routes. The property is professionally managed and is anchored by reputable tenants, Staples and Giant Tiger.