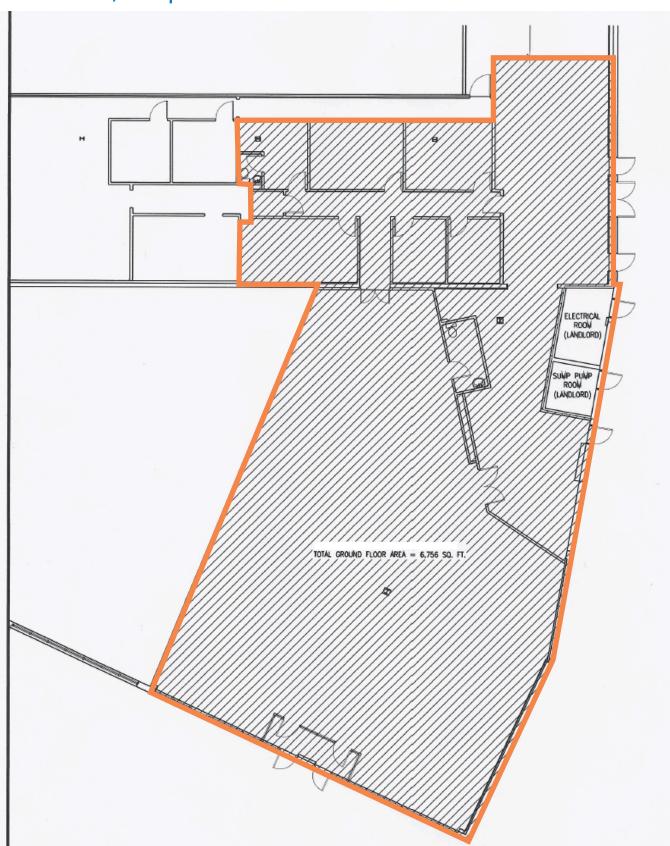

# Exceptional 6,756 sq. ft. sublease opportunity in busy shopping plaza

Situated in the bustling Woodlawn Plaza, this exceptional sublease opportunity presents a well-designed combination of 4,000 sq. ft. of prime retail and office space, with 2,756 sq. ft. of warehouse space. The turnkey retail space features expansive storefront windows that flood the space with natural light, high ceilings, and a barrier-free washroom. Tucked at the back, the office space is complete with five to six private offices, a compact kitchen area, and a boardroom. Finally, the warehouse space offers grade loading with the potential for dock loading.

Grade Level Loading

Free, On-Site Parking

| L  | ISTING ID          | 10377                                                                                   |
|----|--------------------|-----------------------------------------------------------------------------------------|
| A  | DDRESS             | 114 Woodlawn Road                                                                       |
| L) | OCATION            | Dartmouth                                                                               |
| Р  | ROPERTY TYPE       | Retail (with office and warehouse space)                                                |
| В  | UILDING NAME       | Woodlawn Plaza                                                                          |
| В  | UILDING SIZE       | 158,058 sq. ft.                                                                         |
| Si | IZE AVAILABLE      | Retail/Office: 4,000 sq. ft.<br>Warehouse: 2,756 sq. ft.<br><b>Total: 6,756 sq. ft.</b> |
| FI | LOOR LOCATION      | Ground level                                                                            |
| A  | VAILABILITY        | Sixty day notice                                                                        |
| P. | ARKING             | Ample, on-site                                                                          |
| N  | IET RENT           | By negotiation (contact the listing agent)                                              |
| А  | DDITIONAL RENT     | \$6.25 psf                                                                              |
|    | EAD LEASE<br>XPIRY | May 31, 2026                                                                            |
|    |                    |                                                                                         |

### Site Plan

Subject premises

Floor Plan - 6,756 sq. ft.

Grade loading; possible option for dock loading

Expansive storefront windows

Exterior signage opportunities

Potential to demise

Professionally managed property Five to six private offices with boardroom