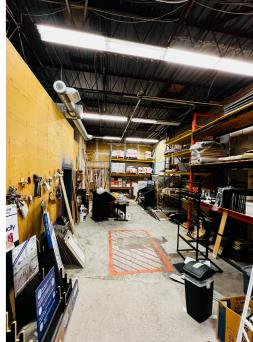

# Exceptional 6,756 sq. ft. sublease opportunity in busy shopping plaza

Situated in the bustling Woodlawn Plaza, this exceptional sublease opportunity presents a well-designed combination of 4,000 sq. ft. of prime retail and office space, with 2,756 sq. ft. of warehouse space. The turnkey retail space features expansive storefront windows that flood the space with natural light, high ceilings, and a barrier-free washroom. Tucked at the back, the office space is complete with five to six private offices, a compact kitchen area, and a boardroom. Finally, the warehouse space offers grade loading with the potential for dock loading.

Grade Level Loading

Free, On-Site Parking

| L  | ISTING ID          | 10377                                                                                   |
|----|--------------------|-----------------------------------------------------------------------------------------|
| A  | DDRESS             | 114 Woodlawn Road                                                                       |
| L) | OCATION            | Dartmouth                                                                               |
| Р  | ROPERTY TYPE       | Retail (with office and warehouse space)                                                |
| В  | UILDING NAME       | Woodlawn Plaza                                                                          |
| В  | UILDING SIZE       | 158,058 sq. ft.                                                                         |
| Si | IZE AVAILABLE      | Retail/Office: 4,000 sq. ft.<br>Warehouse: 2,756 sq. ft.<br><b>Total: 6,756 sq. ft.</b> |
| FI | LOOR LOCATION      | Ground level                                                                            |
| A  | VAILABILITY        | Sixty day notice                                                                        |
| P. | ARKING             | Ample, on-site                                                                          |
| N  | IET RENT           | By negotiation (contact the listing agent)                                              |
| А  | DDITIONAL RENT     | \$6.25 psf                                                                              |
|    | EAD LEASE<br>XPIRY | May 31, 2026                                                                            |
|    |                    |                                                                                         |