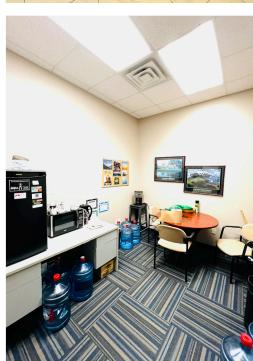

# Exceptional 6,756 sq. ft. sublease opportunity in busy shopping plaza

Situated in the bustling Woodlawn Plaza, this exceptional sublease opportunity presents a well-designed combination of 4,000 sq. ft. of prime retail and office space, with 2,756 sq. ft. of warehouse space. The turnkey retail space features expansive storefront windows that flood the space with natural light, high ceilings, and a barrier-free washroom. Tucked at the back, the office space is complete with five to six private offices, a compact kitchen area, and a boardroom. Finally, the warehouse space offers grade loading with the potential for dock loading.

### Site Plan

Subject premises

Floor Plan - 6,756 sq. ft.

Grade loading; possible option for dock loading

Expansive storefront windows

Exterior signage opportunities

Potential to demise

Professionally managed property Five to six private offices with boardroom