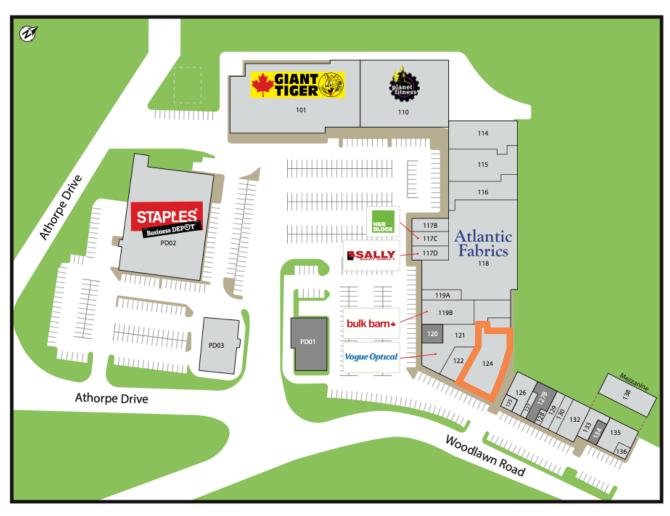

### Site Plan

Subject premises

Floor Plan - 6,756 sq. ft.

Grade loading; possible option for dock loading

Expansive storefront windows

Exterior signage opportunities

Potential to demise

Professionally managed property Five to six private offices with boardroom