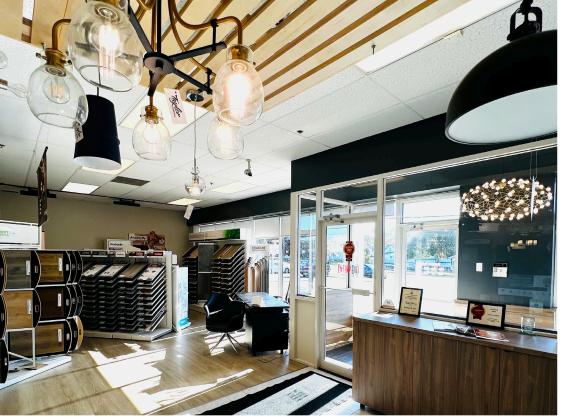

# Exceptional 6,756 sq. ft. sublease opportunity in busy shopping plaza

Situated in the bustling Woodlawn Plaza, this exceptional sublease opportunity presents a well-designed combination of 4,000 sq. ft. of prime retail and office space, with 2,756 sq. ft. of warehouse space. The turnkey retail space features expansive storefront windows that flood the space with natural light, high ceilings, and a barrier-free washroom. Tucked at the back, the office space is complete with five to six private offices, a compact kitchen area, and a boardroom. Finally, the warehouse space offers grade loading with the potential for dock loading.

### Site Plan

Subject premises

Floor Plan - 6,756 sq. ft.

Grade loading; possible option for dock loading

Expansive storefront windows

Exterior signage opportunities

Potential to demise

Professionally managed property Five to six private offices with boardroom