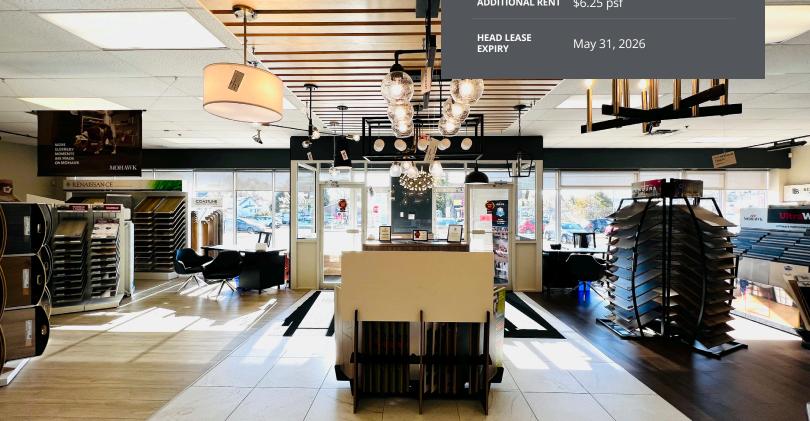

# Exceptional 6,756 sq. ft. sublease opportunity in busy shopping plaza

Situated in the bustling Woodlawn Plaza, this exceptional sublease opportunity presents a well-designed combination of 4,000 sq. ft. of prime retail and office space, with 2,756 sq. ft. of warehouse space. The turnkey retail space features expansive storefront windows that flood the space with natural light, high ceilings, and a barrier-free washroom. Tucked at the back, the office space is complete with five to six private offices, a compact kitchen area, and a boardroom. Finally, the warehouse space offers grade loading with the potential for dock loading.

Grade Level Loading

Free, On-Site Parking

| L  | ISTING ID          | 10377                                                                                   |
|----|--------------------|-----------------------------------------------------------------------------------------|
| A  | DDRESS             | 114 Woodlawn Road                                                                       |
| L) | OCATION            | Dartmouth                                                                               |
| Р  | ROPERTY TYPE       | Retail (with office and warehouse space)                                                |
| В  | UILDING NAME       | Woodlawn Plaza                                                                          |
| В  | UILDING SIZE       | 158,058 sq. ft.                                                                         |
| Si | IZE AVAILABLE      | Retail/Office: 4,000 sq. ft.<br>Warehouse: 2,756 sq. ft.<br><b>Total: 6,756 sq. ft.</b> |
| FI | LOOR LOCATION      | Ground level                                                                            |
| A  | VAILABILITY        | Sixty day notice                                                                        |
| P. | ARKING             | Ample, on-site                                                                          |
| N  | IET RENT           | By negotiation (contact the listing agent)                                              |
| А  | DDITIONAL RENT     | \$6.25 psf                                                                              |
|    | EAD LEASE<br>XPIRY | May 31, 2026                                                                            |
|    |                    |                                                                                         |