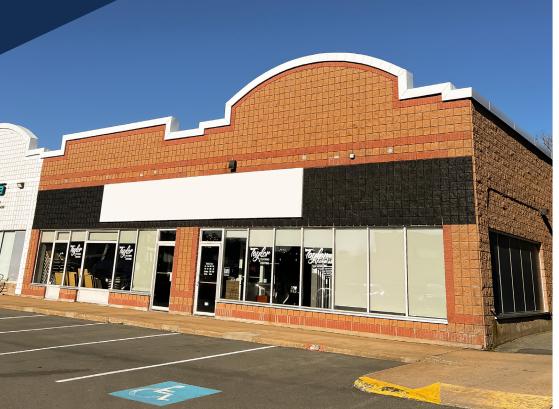

# Exceptional 6,756 sq. ft. sublease opportunity in busy shopping plaza

Situated in the bustling Woodlawn Plaza, this exceptional sublease opportunity presents a well-designed combination of 4,000 sq. ft. of prime retail and office space, with 2,756 sq. ft. of warehouse space. The turnkey retail space features expansive storefront windows that flood the space with natural light, high ceilings, and a barrier-free washroom. Tucked at the back, the office space is complete with five to six private offices, a compact kitchen area, and a boardroom. Finally, the warehouse space offers grade loading with the potential for dock loading.

Located in the heart of Dartmouth, this well-established shopping plaza provides remarkable exposure, ample on-site parking, and easy access to various public transit routes. The property is professionally managed and is anchored by reputable tenants, Staples and Giant Tiger.