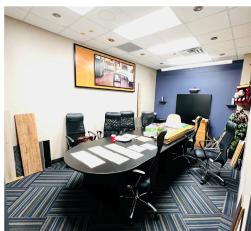

# Exceptional 6,756 sq. ft. sublease opportunity in busy shopping plaza

Situated in the bustling Woodlawn Plaza, this exceptional sublease opportunity presents a well-designed combination of 4,000 sq. ft. of prime retail and office space, with 2,756 sq. ft. of warehouse space. The turnkey retail space features expansive storefront windows that flood the space with natural light, high ceilings, and a barrier-free washroom. Tucked at the back, the office space is complete with five to six private offices, a compact kitchen area, and a boardroom. Finally, the warehouse space offers grade loading with the potential for dock loading.

### Site Plan

Subject premises

Floor Plan - 6,756 sq. ft.

Grade loading; possible option for dock loading

Expansive storefront windows

Exterior signage opportunities

Potential to demise

Professionally managed property Five to six private offices with boardroom