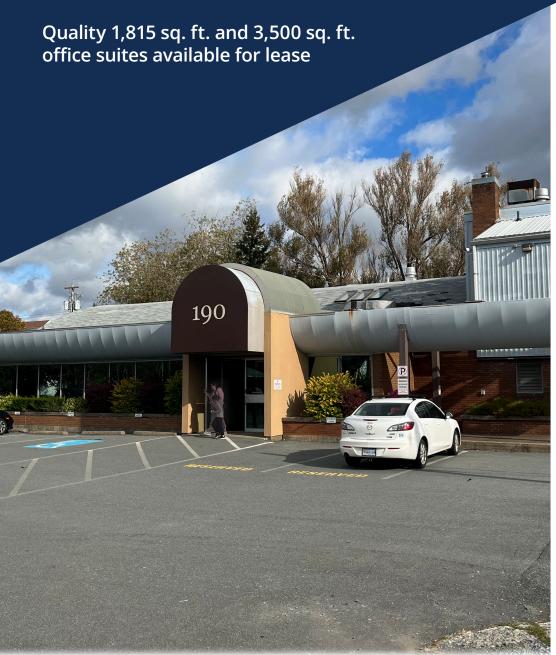

## Quality 1,815 sq. ft. and 3,500 sq. ft. office suites available for lease

Conveniently located along Victoria Road, in a high traffic area, Keating Place is a two-storey office building that offers leasing opportunities on both the ground and second floor. The property boasts excellent visibility, ample free surface parking, opportunities for exterior signage, and effortless accessibility to both downtown Dartmouth and Halifax.

### **KEATING PLACE, 190 VICTORIA ROAD** | DARTMOUTH, NS