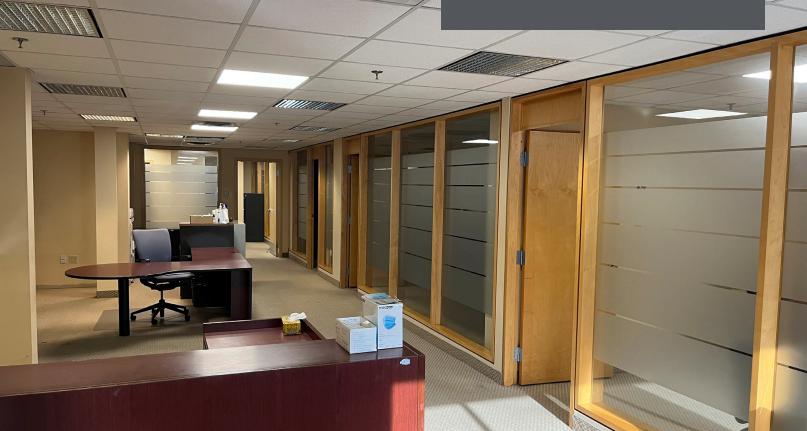

The fully accessible ground floor space spans 3,500 sq. ft. and provides a harmonious blend of private and open work areas. The option to lease the space fully furnished is available, with leasehold improvements in place.

The second floor totals 1,815 sq. ft. and offers bright and airy space with four offices, a spacious boardroom, a kitchen, and a reception area. Both spaces are ideally suited for professional services or general office use.