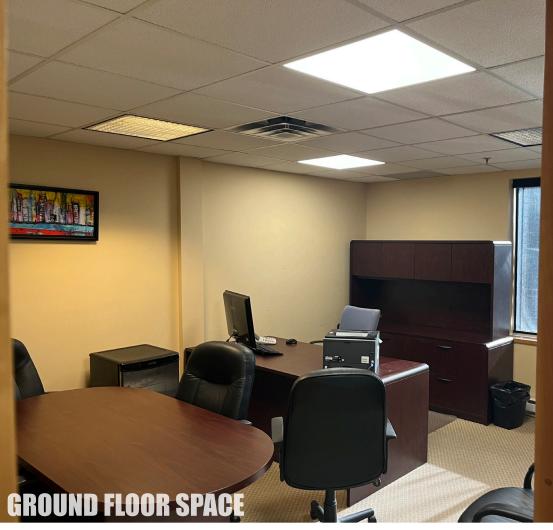

The fully accessible ground floor space spans 3,500 sq. ft. and provides a harmonious blend of private and open work areas. The option to lease the space fully furnished is available, with leasehold improvements in place.

Ground Floor - 3,500 sq. ft.

Second Floor - 1,815 sq. ft.

Partners Global Corporate Real Estate (Partners Global) and its agents and affiliates do not warrant, represent or guarantee the accuracy, completeness or validity of the information provided herein. Parties interested in the property are to conduct their own independent investigations to determine the suitability of the property for their intended use and are strongly urged to discuss the property with their professional advisors. Partners Global expressly disclaims any liability arising out of any errors and omissions in the information. Prospective clients should not confine themselves to the contents but should make their own enquiries to satisfy themselves in all respects. Partners Global will not accept any responsibility should any details prove to be incomplete or incorrect.