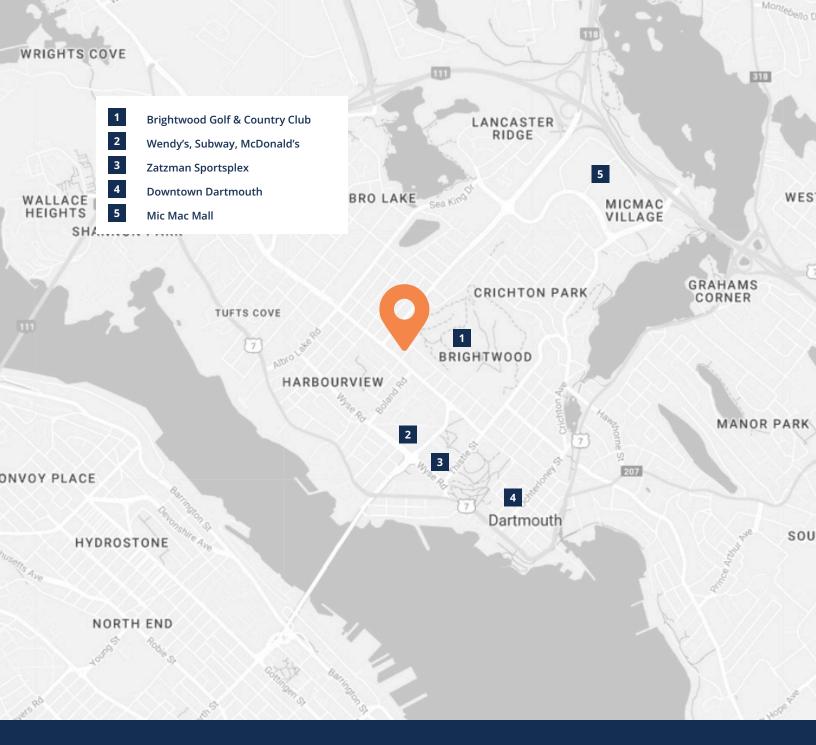

## Quality 1,815 sq. ft. and 3,500 sq. ft. office suites available for lease

Conveniently located along Victoria Road, in a high traffic area, Keating Place is a two-storey office building that offers leasing opportunities on both the ground and second floor. The property boasts excellent visibility, ample free surface parking, opportunities for exterior signage, and effortless accessibility to both downtown Dartmouth and Halifax.