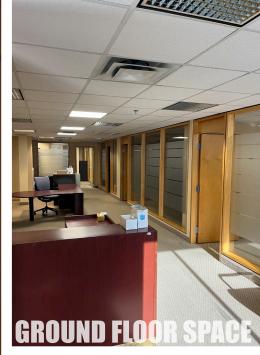

The fully accessible ground floor space spans 3,500 sq. ft. and provides a harmonious blend of private and open work areas. The option to lease the space fully furnished is available, with leasehold improvements in place.

Ground Floor - 3,500 sq. ft.

Second Floor - 1,815 sq. ft.

Partners Global Corporate Real Estate (Partners Global) and its agents and affiliates do not warrant, represent or guarantee the accuracy, completeness or validity of the information provided herein. Parties interested in the property are to conduct their own independent investigations to determine the suitability of the property for their intended use and are strongly urged to discuss the property with their professional advisors. Partners Global expressly disclaims any liability arising out of any errors and omissions in the information. Prospective clients should not confine themselves to the contents but should make their own enquiries to satisfy themselves in all respects. Partners Global will not accept any responsibility should any details prove to be incomplete or incorrect.