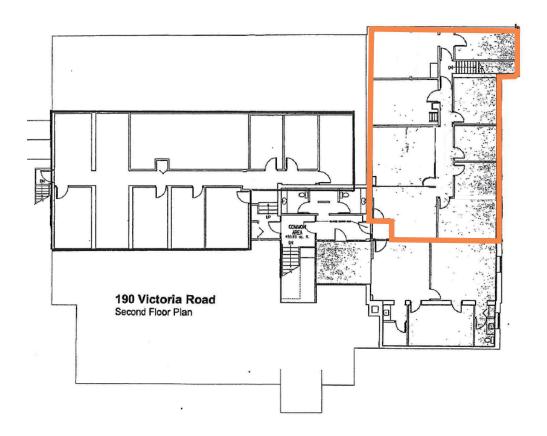

The second floor totals 1,815 sq. ft. and offers bright and airy space with four offices, a spacious boardroom, a kitchen, and a reception area. Both spaces are ideally suited for professional services or general office use.

Ground Floor - 3,500 sq. ft.

Second Floor - 1,815 sq. ft.

Partners Global Corporate Real Estate (Partners Global) and its agents and affiliates do not warrant, represent or guarantee the accuracy, completeness or validity of the information provided herein. Parties interested in the property are to conduct their own independent investigations to determine the suitability of the property for their intended use and are strongly urged to discuss the property with their professional advisors. Partners Global expressly disclaims any liability arising out of any errors and omissions in the information. Prospective clients should not confine themselves to the contents but should make their own enquiries to satisfy themselves in all respects. Partners Global will not accept any responsibility should any details prove to be incomplete or incorrect.