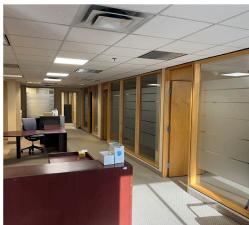

The fully accessible ground floor space spans 3,500 sq. ft. and provides a harmonious blend of private and open work areas. The option to lease the space fully furnished is available, with leasehold improvements in place.

The second floor totals 1,815 sq. ft. and offers bright and airy space with four offices, a spacious boardroom, a kitchen, and a reception area. Both spaces are ideally suited for professional services or general office use.