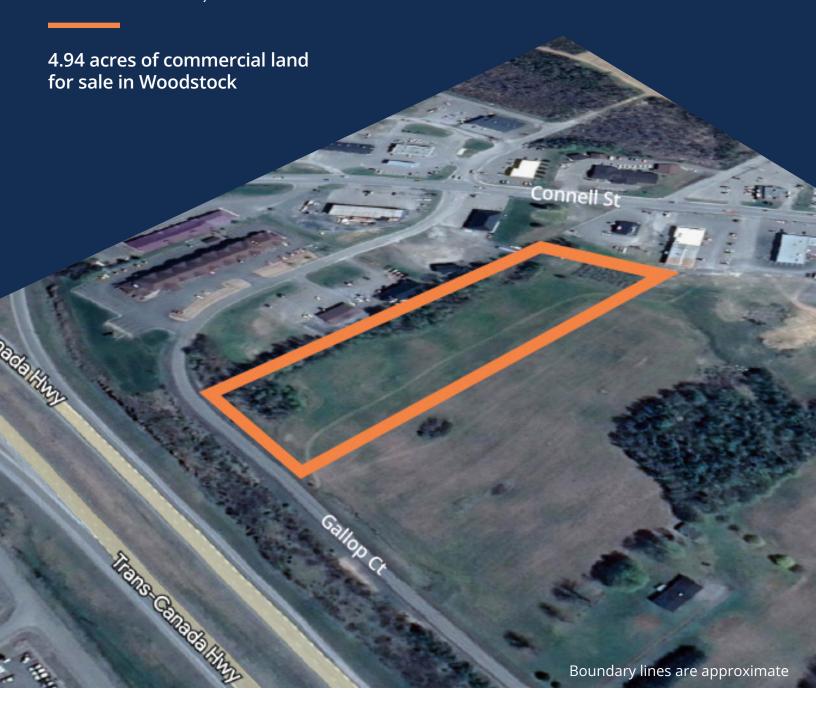

# 4.94 acres of commercial land for sale in Woodstock

Take advantage of this prime commercial lot with exposure from the Trans-Canada Highway! Easy off-ramp access and over 250' of frontage on Gallop Court on almost five acres of land.

While the site is currently un-serviced, the Vendor holds a registered easement over an adjacent property providing potential buyers with the ability to bring municipal water and sewer to the property. Enjoy the benefit of being surrounded by other regional, national and international companies - all within 1/2 of a km. This list includes Walmart, McDonald's, A&W, Tim Horton's, NB Liquor, Best Western, Kent Building Supplies, Carleton Mall and many others.

The site is currently zoned 'Corridor Commercial (CC)' allowing for approximately thirty uses such as: Accommodation, Business Office, Distribution Facility, Restaurant, Medical Office or Clinic, and Financial Institution. Don't miss this opportunity!

Highway Visibility

Cleared & Ready for Development

| LISTING ID     | 25212                    |
|----------------|--------------------------|
| ADDRESS        | N/A, Gallop Court        |
| LOCATION       | Woodstock, NB            |
| PID            | 10079382                 |
| PAN            | 00458180                 |
| PROPERTY TYPE  | Vacant Land              |
| ZONING         | Corridor Commercial (CC) |
| LAND SIZE      | 4.94 acres               |
| ASSESSMENT     | \$262,500                |
| TAXES          | \$11,393.56              |
| OFFERING PRICE | \$399,500                |
|                |                          |
|                |                          |
|                |                          |