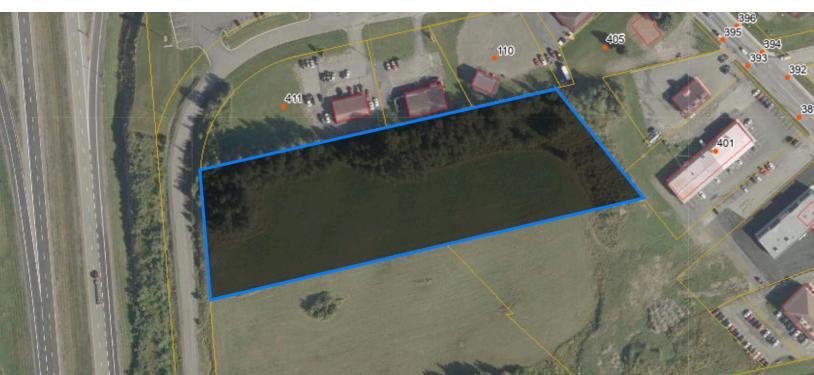

While the site is currently un-serviced, the Vendor holds a registered easement over an adjacent property providing potential buyers with the ability to bring municipal water and sewer to the property. Enjoy the benefit of being surrounded by other regional, national and international companies - all within 1/2 of a km. This list includes Walmart, McDonald's, A&W, Tim Horton's, NB Liquor, Best Western, Kent Building Supplies, Carleton Mall and many others.

Highway Visibility

Cleared & Ready for Development

| LISTING ID     | 25212                    |
|----------------|--------------------------|
| ADDRESS        | N/A, Gallop Court        |
| LOCATION       | Woodstock, NB            |
| PID            | 10079382                 |
| PAN            | 00458180                 |
| PROPERTY TYPE  | Vacant Land              |
| ZONING         | Corridor Commercial (CC) |
| LAND SIZE      | 4.94 acres               |
| ASSESSMENT     | \$262,500                |
| TAXES          | \$11,393.56              |
| OFFERING PRICE | \$399,500                |
|                |                          |
|                |                          |
|                |                          |