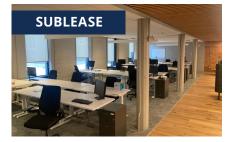

# OFFICE | FOR SUBLEASE

# 12 MILLENNIUM BOULEVARD, MONCTON

| Size     | 10,129 sq. ft.                                                                       |
|----------|--------------------------------------------------------------------------------------|
| Price    | \$31.48 psf (gross)                                                                  |
| Features | Turnkey office space in Class A building                                             |
|          | <ul> <li>Dynamic space with natural<br/>lighting and modernistic finishes</li> </ul> |
|          | Close to Moncton's downtown core                                                     |
|          | <ul> <li>Ample on-site parking</li> </ul>                                            |
|          | <ul> <li>Available immediately; head lease<br/>expires September 30, 2027</li> </ul> |
| Contacts | Mark LeBlanc                                                                         |