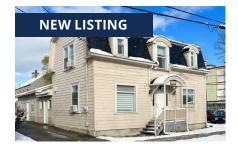

# 163 ST JOHN STREET, FREDERICTON

| Size     | Building: 3,218 sq. ft. / Lot: 8,030 sq. ft.                                                      |  |
|----------|---------------------------------------------------------------------------------------------------|--|
| Price    | \$399,900                                                                                         |  |
| Features | <ul> <li>Historic and charming office<br/>building nestled in downtown<br/>Fredericton</li> </ul> |  |
|          | <ul> <li>Combination of private and open<br/>work space</li> </ul>                                |  |
|          | <ul> <li>Supported by CCIL Zoning</li> </ul>                                                      |  |
|          | <ul> <li>Listing in cooperation with Syroid<br/>Group, Royal LePage</li> </ul>                    |  |
| Contact  | Mark LeBlanc                                                                                      |  |

# FOR SALE | ALL CLASSES

**163 St John Street, Fredericton** Buildings: 3,218 sq. ft; Lot: 8,030 sq. ft. \$399,900

**Commercial Property** 

Charming building located downtown; CCIL Zoning; listing in cooperation with Syroid Group, Royal LePage