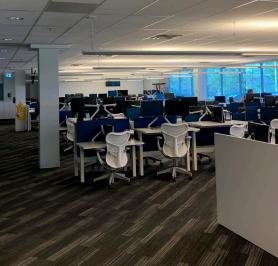

# 12 MILLENNIUM BOULEVARD, MONCTON

| Size     | 10,129 sq. ft.                                                                       |
|----------|--------------------------------------------------------------------------------------|
| Price    | \$31.48 psf (gross)                                                                  |
| Features | Turnkey office space in Class A building                                             |
|          | <ul> <li>Dynamic space with natural<br/>lighting and modernistic finishes</li> </ul> |
|          | Close to Moncton's downtown core                                                     |
|          | <ul> <li>Ample on-site parking</li> </ul>                                            |
|          | <ul> <li>Available immediately; head lease<br/>expires September 30, 2027</li> </ul> |
| Contacts | Mark LeBlanc                                                                         |

12 Millennium Boulevard, Moncton 10,129 sq. ft. \$31.48 psf (gross) Office Property Turnkey, modern office space in Class A building; ample, on-site parking; open workspace and private offices

**Contact** Mark LeBlanc