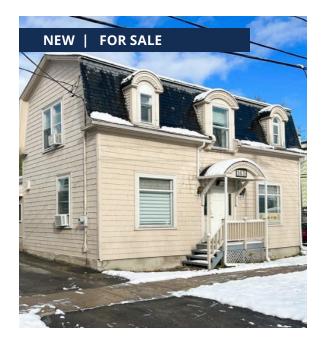

# 163 ST JOHN STREET, FREDERICTON

| Size     | Building: 3,218 sq. ft. / Lot: 8,030 sq. ft.                                                      |  |
|----------|---------------------------------------------------------------------------------------------------|--|
| Price    | \$399,900                                                                                         |  |
| Features | <ul> <li>Historic and charming office<br/>building nestled in downtown<br/>Fredericton</li> </ul> |  |
|          | <ul> <li>Combination of private and open<br/>work space</li> </ul>                                |  |
|          | <ul> <li>Supported by CCIL Zoning</li> </ul>                                                      |  |
|          | <ul> <li>Listing in cooperation with Syroid<br/>Group, Royal LePage</li> </ul>                    |  |
| Contact  | Mark LeBlanc                                                                                      |  |

# FOR SALE | ALL CLASSES

**163 St John Street, Fredericton** Buildings: 3,218 sq. ft; Lot: 8,030 sq. ft. \$399,900

**Commercial Property** 

Charming building located downtown; CCIL Zoning; listing in cooperation with Syroid Group, Royal LePage