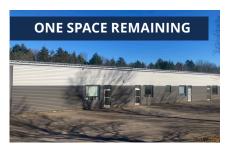

### 364 York Street, Fredericton

Two offices: 450 sq. ft. and 1,374 sq. ft.

Price by negotiation (contact listing agent)

Office Property

Five office spaces available for lease in business centre; free parking; three spaces leased in last 30 days

Contact John Bigger