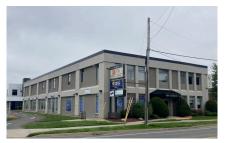

# FEATURED LISTINGS

| Size     | Building: 11,636 sq. ft. / Lot: 31,799 sq. ft.                                                                                                                                              |
|----------|---------------------------------------------------------------------------------------------------------------------------------------------------------------------------------------------|
| Price    | \$3,400,000                                                                                                                                                                                 |
| Features | <ul> <li>Excellent investment opportunity</li> <li>Fully occupied building; home to a well-established professional firm</li> <li>Meticulously maintained 11,636 sq. ft building</li> </ul> |
|          | <ul> <li>Constructed in 2008 and renovated in 2019</li> <li>Mix of office space and garage/lab</li> </ul>                                                                                   |
|          | area                                                                                                                                                                                        |
| Contact  | Mark LeBlanc                                                                                                                                                                                |

#### 330 Alison Boulevard, Fredericton

Buildings: 11,636 sq. ft; Lot: 31,799 sq. ft.

\$3,400,000

**Commercial Property** 

Excellent investment opportunity; fully leased to well-established professional firm; meticulously maintained