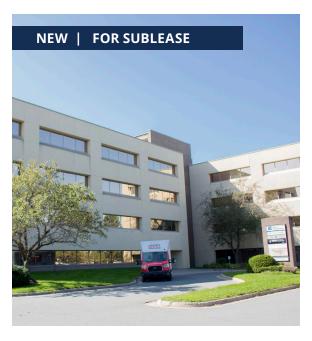

# 1133 REGENT STREET, FREDERICTON

| Size     | 21,000 sq. ft.                                                                                                                                                                                 |
|----------|------------------------------------------------------------------------------------------------------------------------------------------------------------------------------------------------|
| Price    | Contact the listing agent                                                                                                                                                                      |
| Features | <ul> <li>Sublease opportunity occupying entire third floor of Class A office building</li> <li>Modern finishes</li> <li>Free, on-site parking</li> <li>Central and desired location</li> </ul> |
|          | <ul> <li>Available Q3 2024 with potential<br/>for earlier staged occupancy</li> </ul>                                                                                                          |
| Contact  | Mark LeBlanc                                                                                                                                                                                   |

### 1133 Regent Street, Fredericton

21,000 sq. ft.

Price by negotiation (contact listing agent)

Office Property

21,000 sq. ft. for sublease in highly desired area; occupying the entire third floor; free, on-site parking

**Contact** Mark LeBlanc