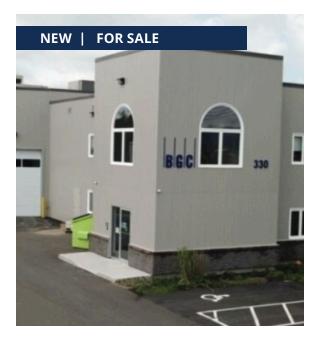

## FOR SALE | ALL CLASSES

#### 330 Alison Boulevard, Fredericton

Buildings: 11,636 sq. ft; Lot: 31,799 sq. ft.

\$3,400,000

**Commercial Property** 

Excellent investment opportunity; fully leased to well-established professional firm; meticulously maintained

**Contact** Mark LeBlanc