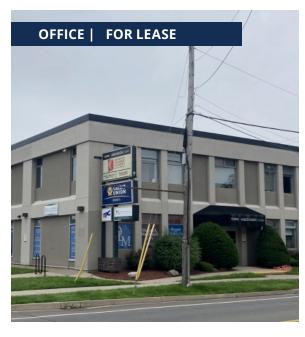

### 515 King Street, Fredericton

6,856 sq. ft.

\$18.00 psf (net)

Office Property

Downtown, wheelchair accessible; great visibility and high ceilings; City Centre Zoning

Contact John Bigger