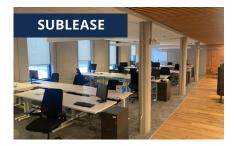

# 1133 REGENT STREET, FREDERICTON

| Size     | 21,000 sq. ft.                                                                                                                                                                                 |
|----------|------------------------------------------------------------------------------------------------------------------------------------------------------------------------------------------------|
| Price    | Contact the listing agent                                                                                                                                                                      |
| Features | <ul> <li>Sublease opportunity occupying entire third floor of Class A office building</li> <li>Modern finishes</li> <li>Free, on-site parking</li> <li>Central and desired location</li> </ul> |
|          | <ul> <li>Available Q3 2024 with potential<br/>for earlier staged occupancy</li> </ul>                                                                                                          |
| Contact  | Mark LeBlanc                                                                                                                                                                                   |

### 1133 Regent Street, Fredericton

21,000 sq. ft.

Price by negotiation (contact listing agent)

Office Property

21,000 sq. ft. for sublease in highly desired area; occupying the entire third floor; free, on-site parking