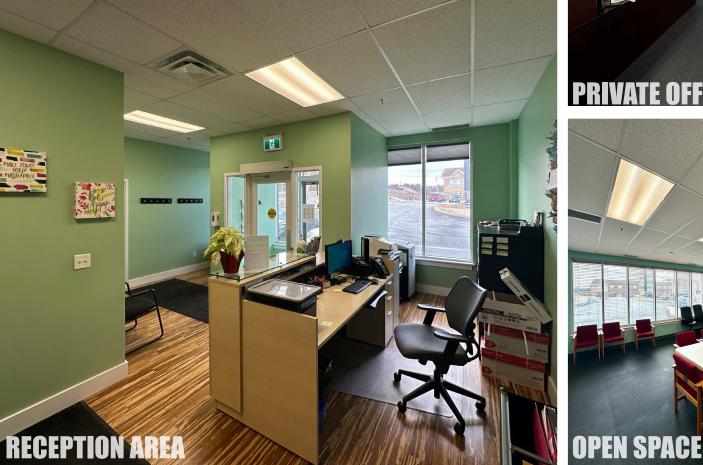

The available premise comprises 3,610 sq. ft. of fully builtout office/medical space, featuring nine private offices/ treatment rooms, a spacious boardroom, kitchen and lunch room, reception area, open versatile space, and two washrooms. The well-designed space offers a rare leasing opportunity on Baker Drive for those in the medical and office sector - seize the chance to place your business in this thriving and accessible area!