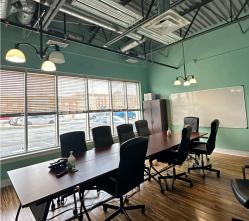

The available premise comprises 3,610 sq. ft. of fully builtout office/medical space, featuring nine private offices/ treatment rooms, a spacious boardroom, kitchen and lunch room, reception area, open versatile space, and two washrooms. The well-designed space offers a rare leasing opportunity on Baker Drive for those in the medical and office sector - seize the chance to place your business in this thriving and accessible area!