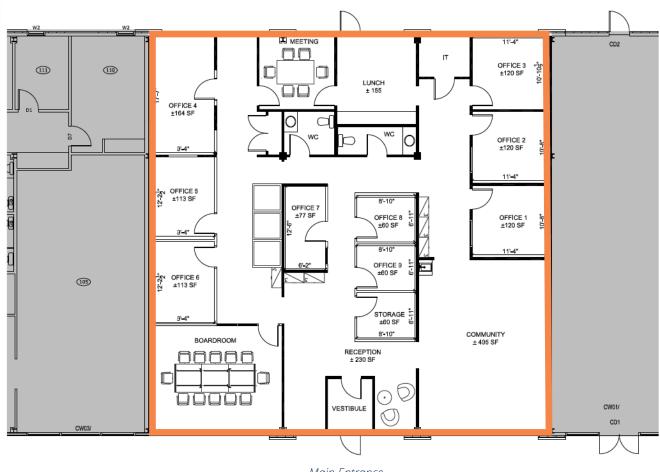

# Floor Plan

Suite 200: 3,610 sq. ft.

Main Entrance

Partners Global Corporate Real Estate (Partners Global) and its agents and affiliates do not warrant, represent or guarantee the accuracy, completeness or validity of the information provided herein. Parties interested in the property are to conduct their own independent investigations to determine the suitability of the property for their intended use and are strongly urged to discuss the property with their professional advisors. Partners Global expressly disclaims any liability arising out of any errors and omissions in the information. Prospective clients should not confine themselves to the contents but should make their own enquiries to satisfy themselves in all respects. Partners Global will not accept any responsibility should any details prove to be incomplete or incorrect.