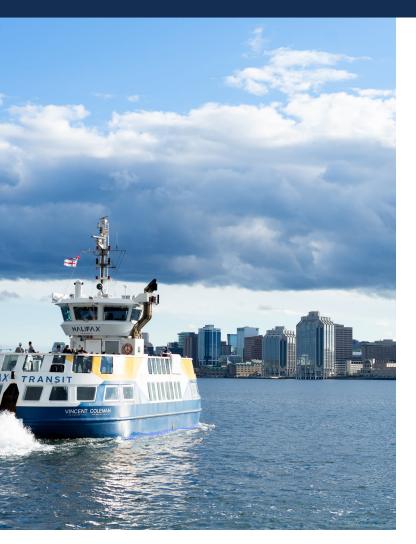

serviced by bus lines 62 and 67, while the Penhorn Bus Terminal, located just over one kilometer from the premises, facilities twelve major bus routes. For additional connectivity, the Woodside Ferry Terminal offers swift access to downtown Halifax, is conveniently positioned three kilometers from the premises. Discover the advantages of positioning your business in the prime location of Baker Health and Wellness Centre, surrounded by a flourishing and easily accessible community.