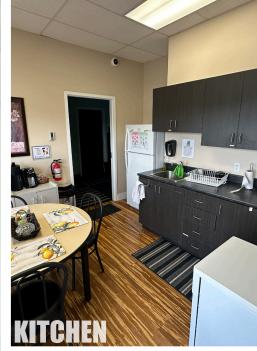

The available premise comprises 3,610 sq. ft. of fully builtout office/medical space, featuring nine private offices/ treatment rooms, a spacious boardroom, kitchen and lunch room, reception area, open versatile space, and two washrooms. The well-designed space offers a rare leasing opportunity on Baker Drive for those in the medical and office sector - seize the chance to place your business in this thriving and accessible area!