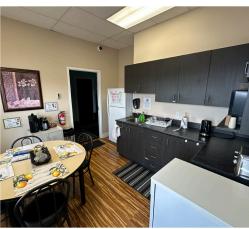

The available premise comprises 3,610 sq. ft. of fully builtout office/medical space, featuring nine private offices/ treatment rooms, a spacious boardroom, kitchen and lunch room, reception area, open versatile space, and two washrooms. The well-designed space offers a rare leasing opportunity on Baker Drive for those in the medical and office sector - seize the chance to place your business in this thriving and accessible area!