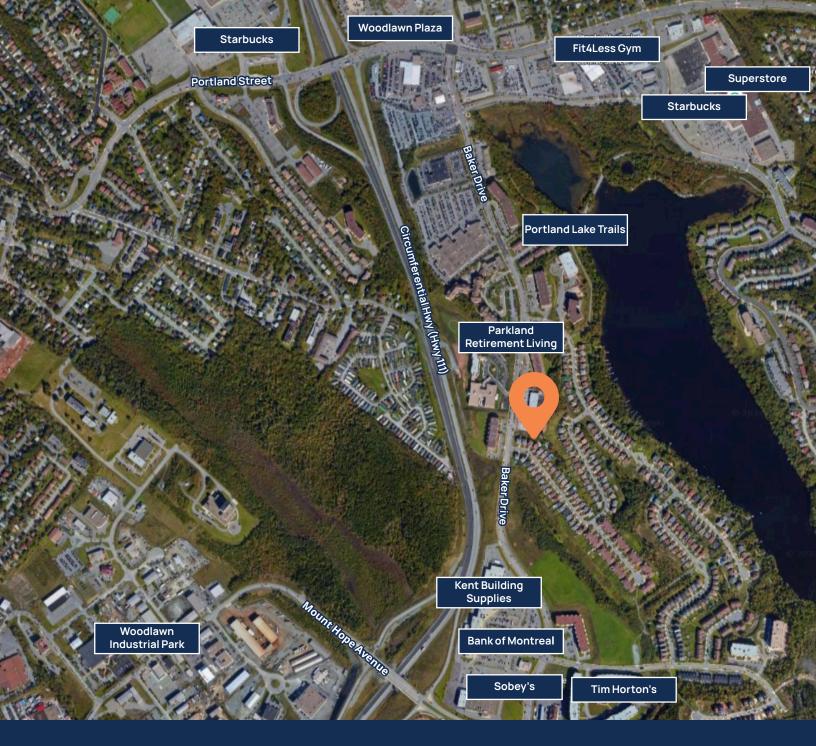

### **Location Overview**

## Russell Lake, Dartmouth: The perfect fusion of convenience and community

Situated in the heart of a rapidly expanding central Dartmouth area, Baker Health and Wellness Centre offers unparalleled convenience with easy accessibility to Highway 111 and Portland Street, a primary arterial route in the area. The surrounding local is rich with conveniences, including doctor's offices, retirement and nursing home facilities, Dartmouth General Hospital, Access Nova Scotia, grocery stores, daycare centres, scenic walking trails, and popular coffee shops and restaurants. Baker Drive enjoys the benefit of efficient public transportation, being

serviced by bus lines 62 and 67, while the Penhorn Bus Terminal, located just over one kilometer from the premises, facilities twelve major bus routes. For additional connectivity, the Woodside Ferry Terminal offers swift access to downtown Halifax, is conveniently positioned three kilometers from the premises. Discover the advantages of positioning your business in the prime location of Baker Health and Wellness Centre, surrounded by a flourishing and easily accessible community.