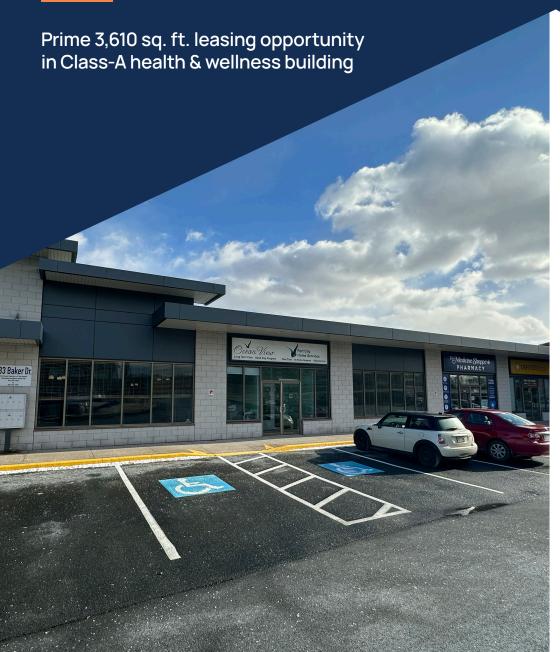

### Prime 3,610 sq. ft. leasing opportunity in Class-A health & wellness building

Welcome to Baker Drive Health & Wellness Centre, a multi-unit commercial building nestled in the heart of a rapidly expanding residential area in Dartmouth. The single-storey building is meticulously designed and primarily catered to medical and wellness clientele. This Class-A facility offers an abundance of on-site parking, welcoming ground floor entrances, and expansive fullheight windows.

The available premise comprises 3,610 sq. ft. of fully builtout office/medical space, featuring nine private offices/ treatment rooms, a spacious boardroom, kitchen and lunch room, reception area, open versatile space, and two washrooms. The well-designed space offers a rare leasing opportunity on Baker Drive for those in the medical and office sector - seize the chance to place your business in this thriving and accessible area!