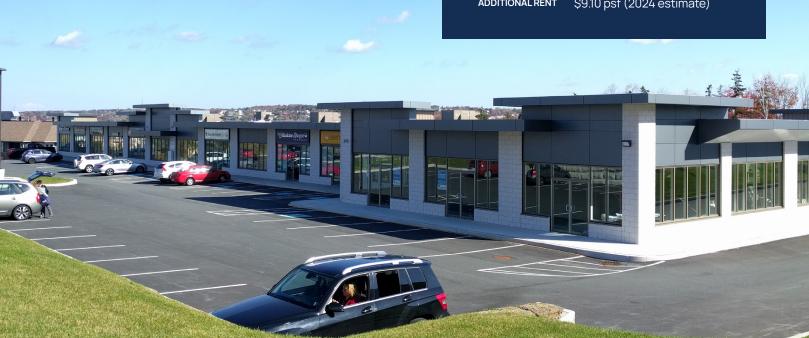

### Prime 3,610 sq. ft. leasing opportunity in Class-A health & wellness building

Welcome to Baker Drive Health & Wellness Centre, a multi-unit commercial building nestled in the heart of a rapidly expanding residential area in Dartmouth. The single-storey building is meticulously designed and primarily catered to medical and wellness clientele. This Class-A facility offers an abundance of on-site parking, welcoming ground floor entrances, and expansive fullheight windows.

The available premise comprises 3,610 sq. ft. of fully builtout office/medical space, featuring nine private offices/ treatment rooms, a spacious boardroom, kitchen and lunch room, reception area, open versatile space, and two washrooms. The well-designed space offers a rare leasing opportunity on Baker Drive for those in the medical and office sector - seize the chance to place your business in this thriving and accessible area!