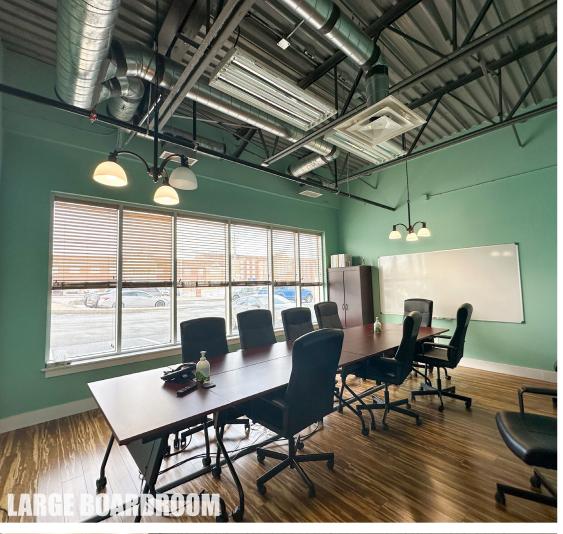

The available premise comprises 3,610 sq. ft. of fully builtout office/medical space, featuring nine private offices/ treatment rooms, a spacious boardroom, kitchen and lunch room, reception area, open versatile space, and two washrooms. The well-designed space offers a rare leasing opportunity on Baker Drive for those in the medical and office sector - seize the chance to place your business in this thriving and accessible area!