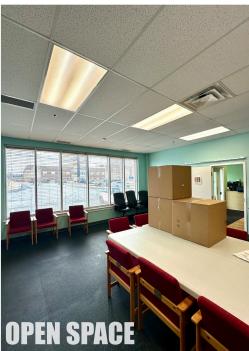

The available premise comprises 3,610 sq. ft. of fully builtout office/medical space, featuring nine private offices/ treatment rooms, a spacious boardroom, kitchen and lunch room, reception area, open versatile space, and two washrooms. The well-designed space offers a rare leasing opportunity on Baker Drive for those in the medical and office sector - seize the chance to place your business in this thriving and accessible area!