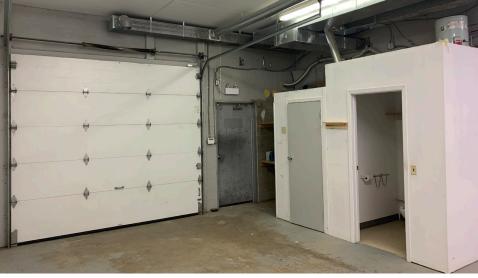

The front section of the space features an open reception and work area featuring a dropped T-bar ceiling grid, VCT flooring, and expansive front windows. The back area is designed for efficient functionality, complete with a 10' grade loading door, ensuring seamless product delivery.

## **385 WILSEY ROAD** | FREDERICTON, NB

- ✓ Grade level with 10' loading door
- ✓ Built in 1974; renovated in 1995
- ✓ Rooftop cooling and heating system
- ✓ Business Industrial Zoning
- Exterior signage opportunities