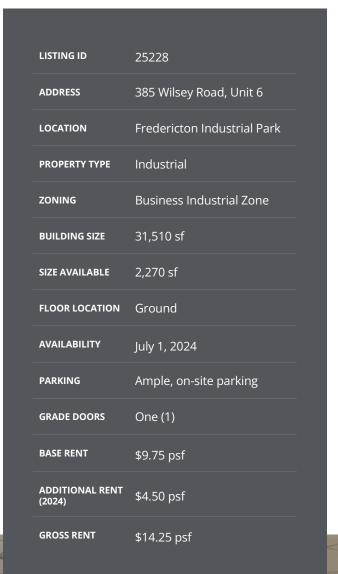

ey, light industrial building offering seamless access to Vanier Highway, Trans-Canada Highway, and Fredericton's City Centre. Impeccably maintained, the property offers ample on-site parking and exterior signage opportunities.

The front section of the space features an open reception and work area featuring a dropped T-bar ceiling grid, VCT flooring, and expansive front windows. The back area is designed for efficient functionality, complete with a 10' grade loading door, ensuring seamless product delivery.

The property is supported by Business Industrial Zoning, permitting over fifty uses, providing the ultimate in flexibility for your business needs. Secure your spot in this prime location before it's too late!







2,270 sq. ft. Available

Grade Loading

•

Ample, On-Site Parking



88

## **385 WILSEY ROAD** | FREDERICTON, NB

- ✓ Grade level with 10' loading door
- ✓ Built in 1974; renovated in 1995
- ✓ Rooftop cooling and heating system
- ✓ Business Industrial Zoning
- Exterior signage opportunities

- ✓ Two standard exit-doors at rear of building
- ✓ 12' clear heights
- ✓ Excellent natural light in front work area
- ✓ Convenient location and great exposure
- ✓ Well-maintained and tastefully finished exterior









Partners Global Corporate Real Estate (Partners Global) and its agents and affiliates do not warrant, represent or guarantee the accuracy, completeness or validity of the information provided herein. Parties interested in the property are to conduct their own independent investigations to determine the suitability of the property for their intended