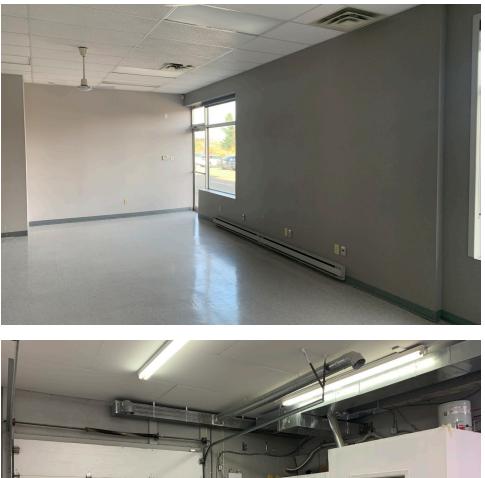

The front section of the space features an open reception and work area featuring a dropped T-bar ceiling grid, VCT flooring, and expansive front windows. The back area is designed for efficient functionality, complete with a 10' grade loading door, ensuring seamless product delivery.

- ✓ Two standard exit-doors at rear of building
- ✓ 12' clear heights
- ✓ Excellent natural light in front work area
- ✓ Convenient location and great exposure
- ✓ Well-maintained and tastefully finished exterior