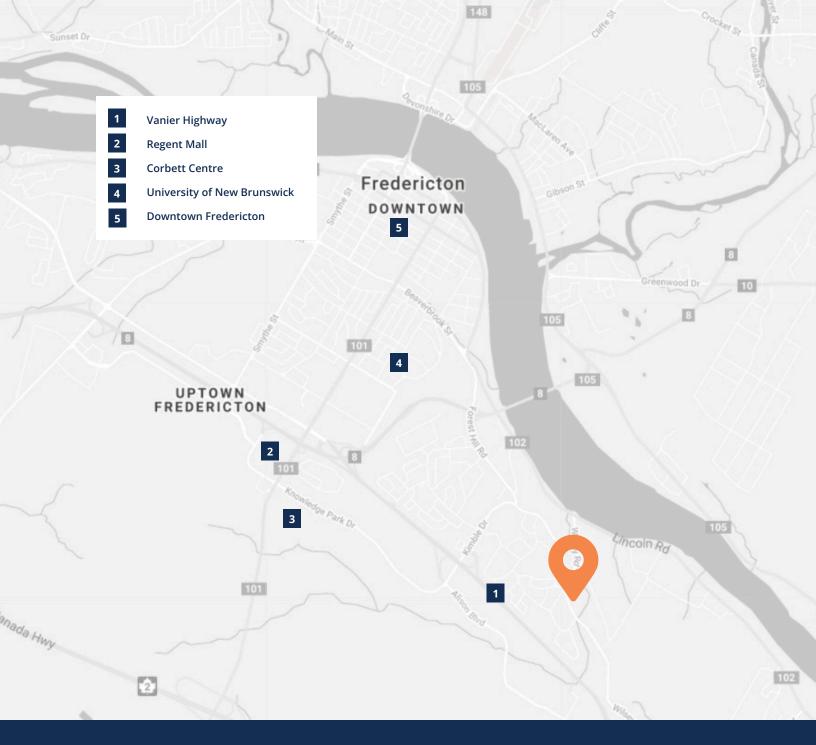

## Rare leasing opportunity in Fredericton Industrial Park available July 2024

Nestled within Fredericton Industrial Park, 385 Wilsey Road presents a rare leasing opportunity in the city's tight industrial market! Now available for pre-leasing starting July 2024, this single-storey, light industrial building offering seamless access to Vanier Highway, Trans-Canada Highway, and Fredericton's City Centre. Impeccably maintained, the property offers ample on-site parking and exterior signage opportunities.