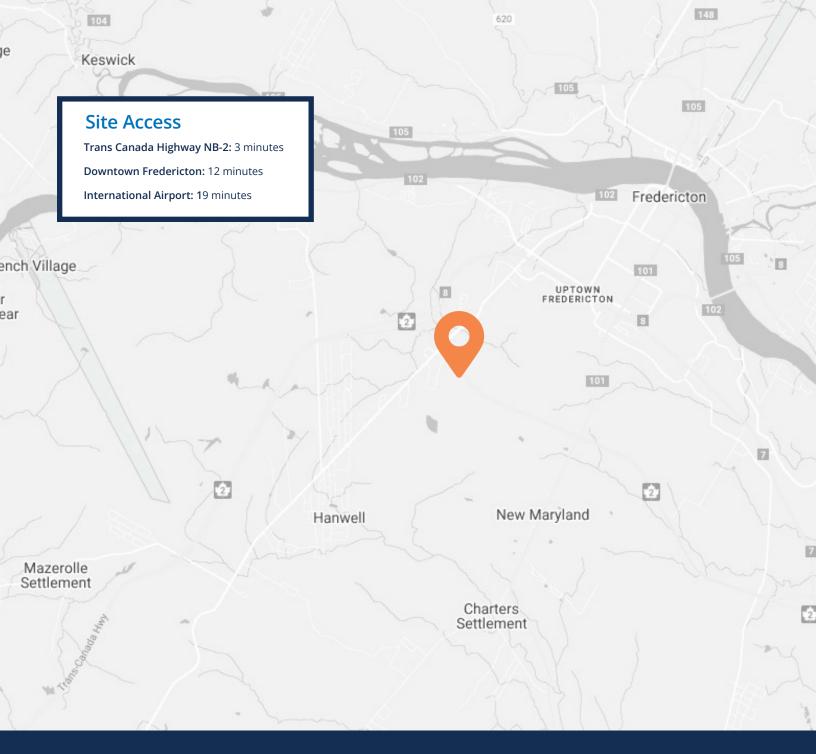

# Prime development land in the Greenview Business Park

Looking for a pad-ready, fully-cleared, high-quality, 4-acre site with immediate access off the Trans-Canada Highway?

Lot 18-7 Divot Drive, located in the ever-expanding Greenview Business Park in Hanwell, NB, has it all. Greenview Business Park provides several advantages to buyers including comprehensive Industrial Zoning provisions, smooth highway access, and a lower, more competitive tax rate.

The area has seen tremendous growth with many new, marquee owners and tenants who have decided to make this park their home. There are great new amenities in close proximity, including a hotel, golf, bowling, restaurants, gas, convenience stores, fast-food, and a liquor store.