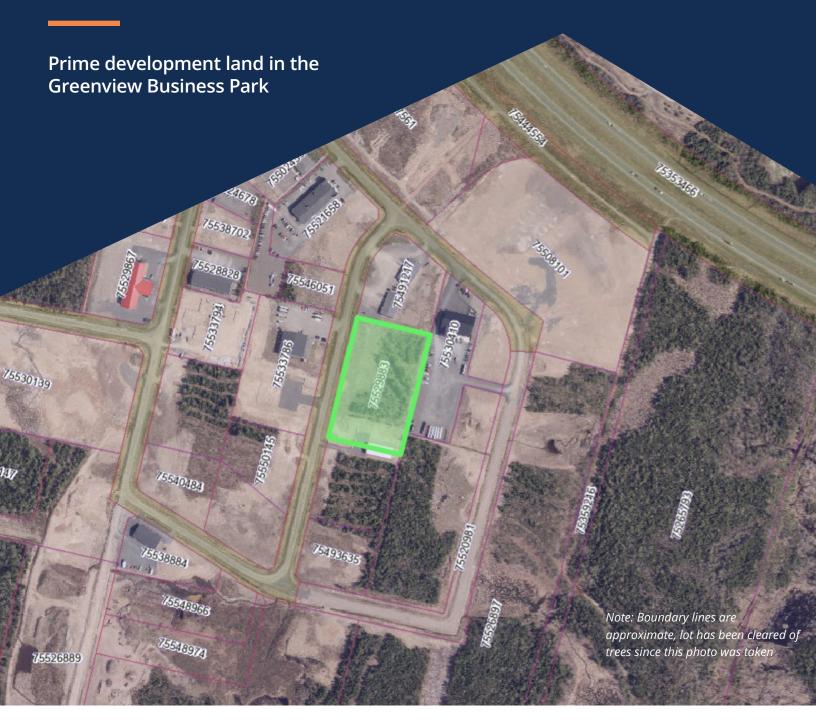

# Prime development land in the Greenview Business Park

Looking for a pad-ready, fully-cleared, high-quality, 4-acre site with immediate access off the Trans-Canada Highway?

Lot 18-7 Divot Drive, located in the ever-expanding Greenview Business Park in Hanwell, NB, has it all. Greenview Business Park provides several advantages to buyers including comprehensive Industrial Zoning provisions, smooth highway access, and a lower, more competitive tax rate.

Don't miss your opportunity to acquire this high-quality property, contact the listing agent today!

4 Acres (174,240 sf)

Easy Highway Access

Variety of Permitted Uses

| LISTING ID      | 25192                                            |
|-----------------|--------------------------------------------------|
| ADDRESS         | Lot 18-7 Divot Drive,<br>Hanwell, NB             |
| LOCATION        | Greenview Business Park                          |
| PROPERTY TYPE   | Vacant commercial land                           |
| PROPERTY STATUS | Fully-cleared, compacted and graded; ready to go |
| PID             | 75529883                                         |
| LOT SIZE        | 4 acres (174,240 sf)                             |
| ZONING          | Industrial Zoning                                |
| FRONTAGE        | +/- 535 feet                                     |
| PROPERTY TAXES  | \$4,270.74 (2023)                                |
| OFFERING PRICE  | \$895,000                                        |
|                 |                                                  |