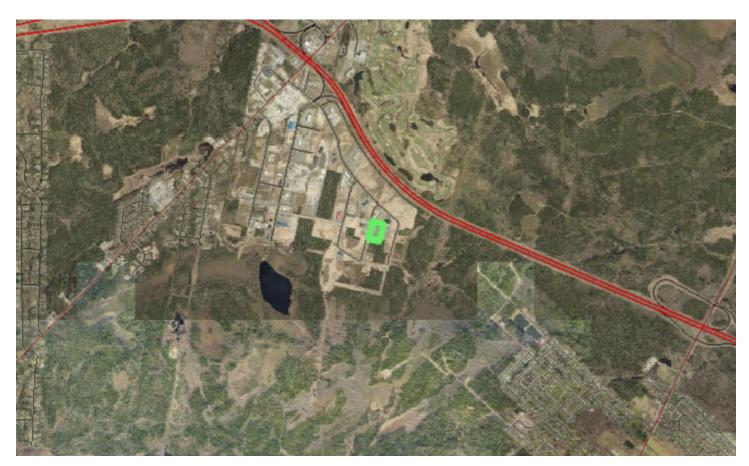

# Prime development land in the Greenview Business Park

Looking for a pad-ready, fully-cleared, high-quality, 4-acre site with immediate access off the Trans-Canada Highway?

Lot 18-7 Divot Drive, located in the ever-expanding Greenview Business Park in Hanwell, NB, has it all. Greenview Business Park provides several advantages to buyers including comprehensive Industrial Zoning provisions, smooth highway access, and a lower, more competitive tax rate.

Don't miss your opportunity to acquire this high-quality property, contact the listing agent today!

4 Acres (174,240 sf)

Easy Highway Access

Variety of Permitted Uses

| LISTING ID      | 25192                                            |
|-----------------|--------------------------------------------------|
| ADDRESS         | Lot 18-7 Divot Drive,<br>Hanwell, NB             |
| LOCATION        | Greenview Business Park                          |
| PROPERTY TYPE   | Vacant commercial land                           |
| PROPERTY STATUS | Fully-cleared, compacted and graded; ready to go |
| PID             | 75529883                                         |
| LOT SIZE        | 4 acres (174,240 sf)                             |
| ZONING          | Industrial Zoning                                |
| FRONTAGE        | +/- 535 feet                                     |
| PROPERTY TAXES  | \$4,270.74 (2023)                                |
| OFFERING PRICE  | \$895,000                                        |
|                 |                                                  |