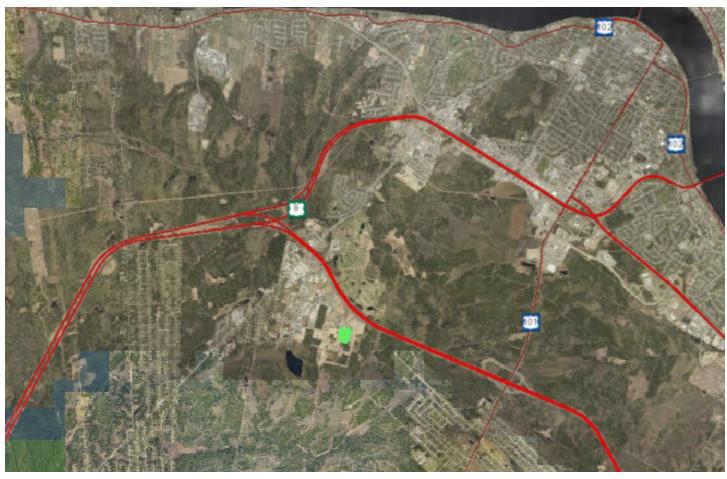

# Prime development land in the Greenview Business Park

Looking for a pad-ready, fully-cleared, high-quality, 4-acre site with immediate access off the Trans-Canada Highway?

Lot 18-7 Divot Drive, located in the ever-expanding Greenview Business Park in Hanwell, NB, has it all. Greenview Business Park provides several advantages to buyers including comprehensive Industrial Zoning provisions, smooth highway access, and a lower, more competitive tax rate.

Don't miss your opportunity to acquire this high-quality property, contact the listing agent today!

4 Acres (174,240 sf)

Easy Highway Access

Variety of Permitted Uses

| LISTING ID      | 25192                                            |
|-----------------|--------------------------------------------------|
| ADDRESS         | Lot 18-7 Divot Drive,<br>Hanwell, NB             |
| LOCATION        | Greenview Business Park                          |
| PROPERTY TYPE   | Vacant commercial land                           |
| PROPERTY STATUS | Fully-cleared, compacted and graded; ready to go |
| PID             | 75529883                                         |
| LOT SIZE        | 4 acres (174,240 sf)                             |
| ZONING          | Industrial Zoning                                |
| FRONTAGE        | +/- 535 feet                                     |
| PROPERTY TAXES  | \$4,270.74 (2023)                                |
| OFFERING PRICE  | \$895,000                                        |
|                 |                                                  |