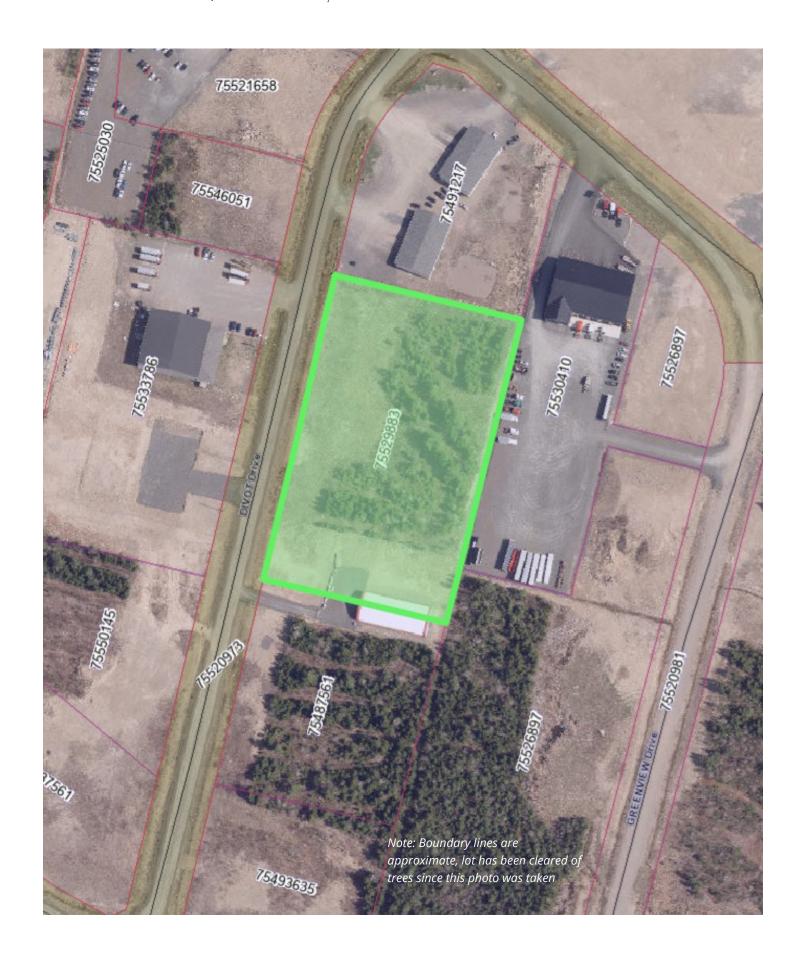

# Prime development land in the Greenview Business Park

Looking for a pad-ready, fully-cleared, high-quality, 4-acre site with immediate access off the Trans-Canada Highway?

Lot 18-7 Divot Drive, located in the ever-expanding Greenview Business Park in Hanwell, NB, has it all. Greenview Business Park provides several advantages to buyers including comprehensive Industrial Zoning provisions, smooth highway access, and a lower, more competitive tax rate.

Don't miss your opportunity to acquire this high-quality property, contact the listing agent today!

4 Acres (174,240 sf)

Easy Highway Access

Variety of Permitted Uses

| LISTING ID      | 25192                                            |
|-----------------|--------------------------------------------------|
| ADDRESS         | Lot 18-7 Divot Drive,<br>Hanwell, NB             |
| LOCATION        | Greenview Business Park                          |
| PROPERTY TYPE   | Vacant commercial land                           |
| PROPERTY STATUS | Fully-cleared, compacted and graded; ready to go |
| PID             | 75529883                                         |
| LOT SIZE        | 4 acres (174,240 sf)                             |
| ZONING          | Industrial Zoning                                |
| FRONTAGE        | +/- 535 feet                                     |
| PROPERTY TAXES  | \$4,270.74 (2023)                                |
| OFFERING PRICE  | \$895,000                                        |
|                 |                                                  |