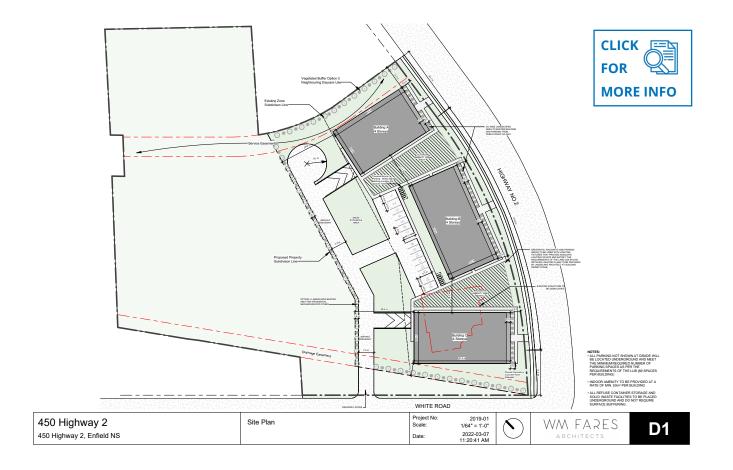

### Site Plan

#### **Opportunity Highlights**

- High Profile: Prime location near residential and commercial amenities
- Commercial Demand: New construction in the market
- ✓ Flexibility: Various layout options
- ✓ Growing Population: High-growth community
- ✓ Proximity: To employment drivers
- ✓ Value: Average land priced below offerings in Halifax
- ✓ Site Plan Approval: General Commercial & Mixed-Use Capability
- ✓ Example Development Concept: Initial drawings for three (3) four (4) storey resdiential buildings near Highway 2, and additional future development behind. Click <u>HERE</u> for info.