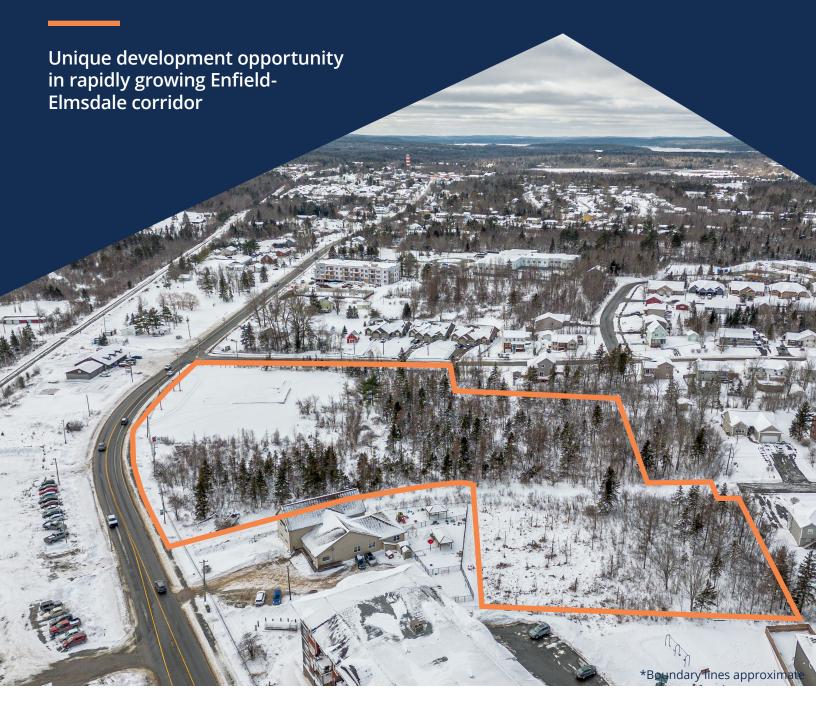

# Unique development opportunity in rapidly growing Enfield-Elmsdale corridor

Well located in the community of Enfield, 450 Highway 2 represents an excellent commercial development opportunity. Strategically positioned between the Elmsdale and Enfield exits off Highway 102, this site is in close proximity to a variety of amenities and employment drivers. In recent years, the Enfield-Elmsdale corridor has become a major hot spot for both residential and commercial development, and this trend is expected to continue as the community expands.

The site and zoning provide flexibility for layout options – contact the listing agent to learn more about the various development options at 450 Highway 2!

5.79 Acre Site

Various Options for Development

### **Aerial View**

Partners Global Corporate Real Estate (Partners Global) and its agents and affiliates do not warrant, represent or guarantee the accuracy, completeness or validity of the information provided herein. Parties interested in the property are to conduct their own independent investigations to determine the suitability of the property for their intended use and are strongly urged to discuss the property with their professional advisors. Partners Global expressly disclaims any liability arising out of any errors and omissions in the information. Prospective Clients should not confine themselves to the contents but should make their own enquiries to satisfy themselves in all respects. Partners Global will not accept any responsibility should any details prove to be incomplete or incorrect.