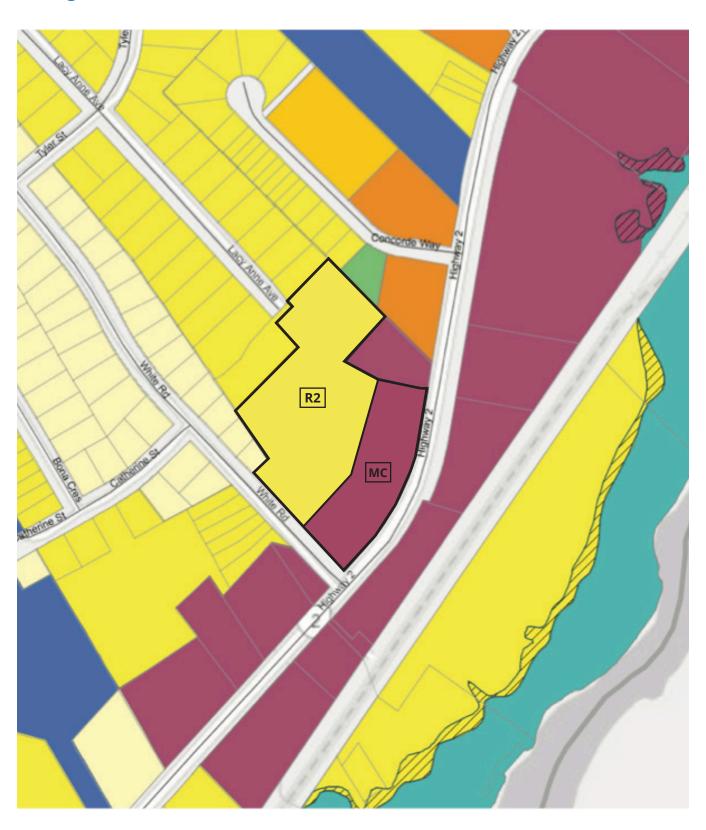

Zoned a Combination of R2 & MC

| LISTING ID            | 10088                                                                                                                                                   |
|-----------------------|---------------------------------------------------------------------------------------------------------------------------------------------------------|
| ADDRESS               | Lot 2AB, 450 Highway 2,<br>Enfield, Nova Scotia                                                                                                         |
| PIDS                  | 45410503<br>45329901                                                                                                                                    |
| LOT SIZE              | 5.79 acres                                                                                                                                              |
| ZONING                | Front portion: Mixed Use<br>Centre (MC) Zone (approx.<br>1.9 acres)<br>Rear portion: Two Dwelling<br>Unit Residential (R2) Zone<br>(approx. 3.89 acres) |
| STREET FRONTAGE       | Approx. 666 feet                                                                                                                                        |
| MUNICIPAL<br>SERVICES | Yes                                                                                                                                                     |
| OFFERING PRICE        | \$3,300,000                                                                                                                                             |

### Zoning