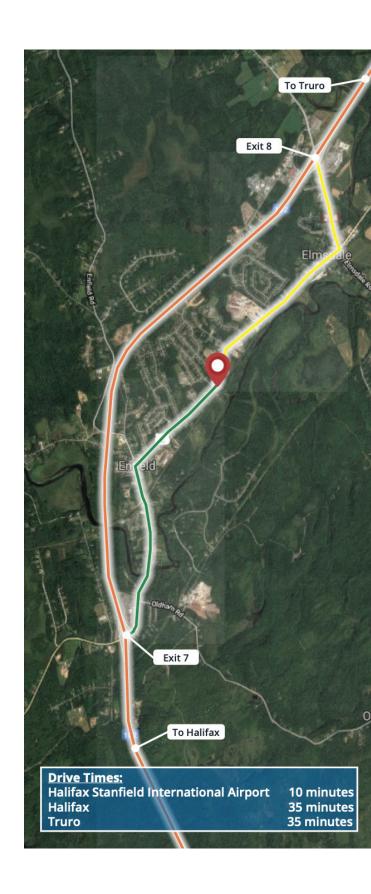

#### Location

Located in the Municipality of East Hants, Enfield boasts excellent amenities and employment drivers including the Elmsdale Shopping Centre, the East Hants Sportsplex, the Halifax International Airport, local municipal offices and public schools.

With a growing population, regional schools, convenient highway accessibility and with Halifax only a short drive away, the Enfield/Elmsdale corridor is an attractive location for residents and business. The community is also becoming a hub for recreational activity - East Hants Sportsplex & East Hants Aquatic Centre have become a hot-spot for sports and athletics in Halifax and surrounding areas. In efforts to accommodate future growth, the municipality has examined plans to develop a public transit system to service the area, further supporting community growth.