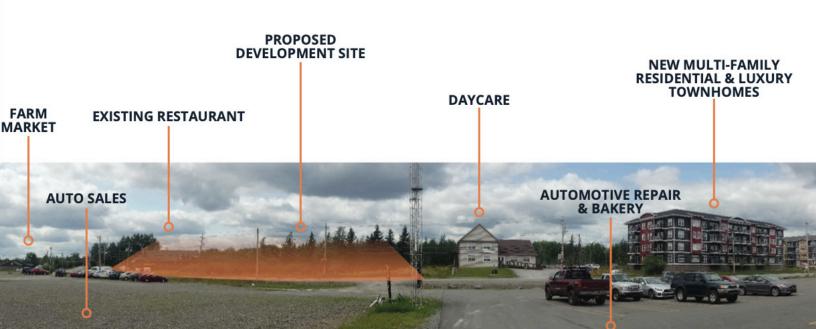

|
| ZONING                | Front portion: Mixed Use<br>Centre (MC) Zone (approx.<br>1.9 acres)<br>Rear portion: Two Dwelling<br>Unit Residential (R2) Zone<br>(approx. 3.89 acres) |
| STREET FRONTAGE       | Approx. 666 feet                                                                                                                                        |
| MUNICIPAL<br>SERVICES | Yes                                                                                                                                                     |
| OFFERING PRICE        | \$3,300,000                                                                                                                                             |



#### **Opportunity Highlights**

- High Profile: Prime location near residential and commercial amenities
- Commercial Demand: New construction in the market
- ✓ Flexibility: Various layout options
- ✓ Growing Population: High-growth community
- ✓ Proximity: To employment drivers
- ✓ Value: Average land priced below offerings in Halifax
- ✓ Site Plan Approval: General Commercial & Mixed-Use Capability
- ✓ Example Development Concept: Initial drawings for three (3) four (4) storey resdiential buildings near Highway 2, and additional future development behind. Click <u>HERE</u> for info.

#### Location

Located in the Municipality of East Hants, Enfield boasts excellent amenities and employment drivers including the Elmsdale Shopping Centre, the East Hants Sportsplex, the Halifax Internati