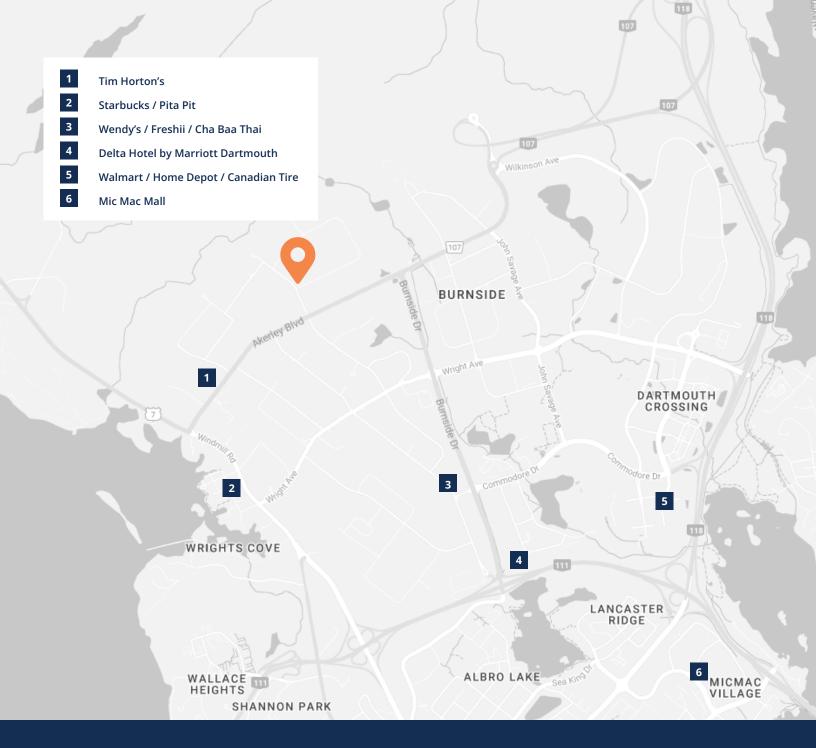

# Prime 6,000 sq. ft. light industrial space in Burnside Business Park

Located strategically off Akerley Boulevard, a primary arterial route through Burnside Industrial Park, 196 Joseph Zatzman Drive stands as a meticulously maintained light-industrial property. Offering seamless access to a diverse array of amenities, the location provides convenient access to major highways and both harbour bridges, ensuring a hassle-free commute.