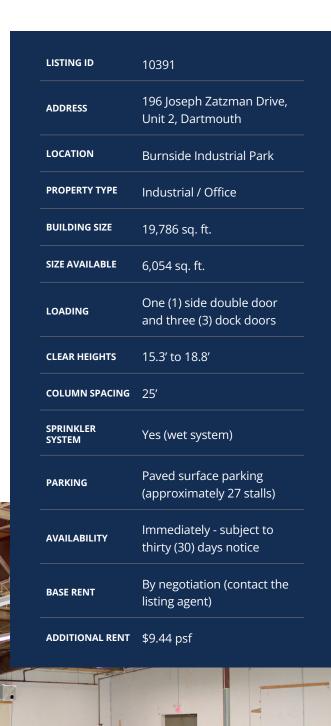

This leasing opportunity includes 6,054 sq. ft. of end-cap space, featuring one side double door (roughly one foot to ground) and three dock doors. With generous clear heights, and on-site surface parking, this leasing opportunity is ideally suited for light industrial or service-oriented retailers looking for an optimal setting for their operations.

Three Dock Doors

Free On-Site Parking