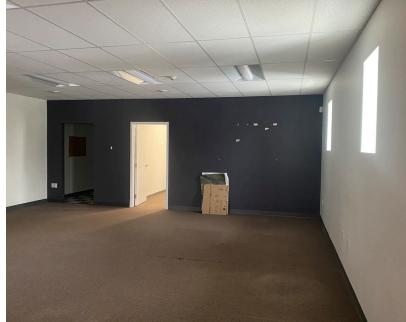

Suite 2A consists of 1,664 sf and currently contains two large undeveloped rooms that can be configured to suit the requirements of the new tenant.

Suite 2B is 1,794 sf and is developed to include a meeting room, kitchen area and two large rooms/offices. This suite could be configured to meet the needs of the tenant as well.

214 Brunswick boasts modern finishes, barrier free common washrooms, and two parking spaces for each available unit. While the units are being offered separately, the opportunity also exists to combine them both for approximately 3,500 sf of space.