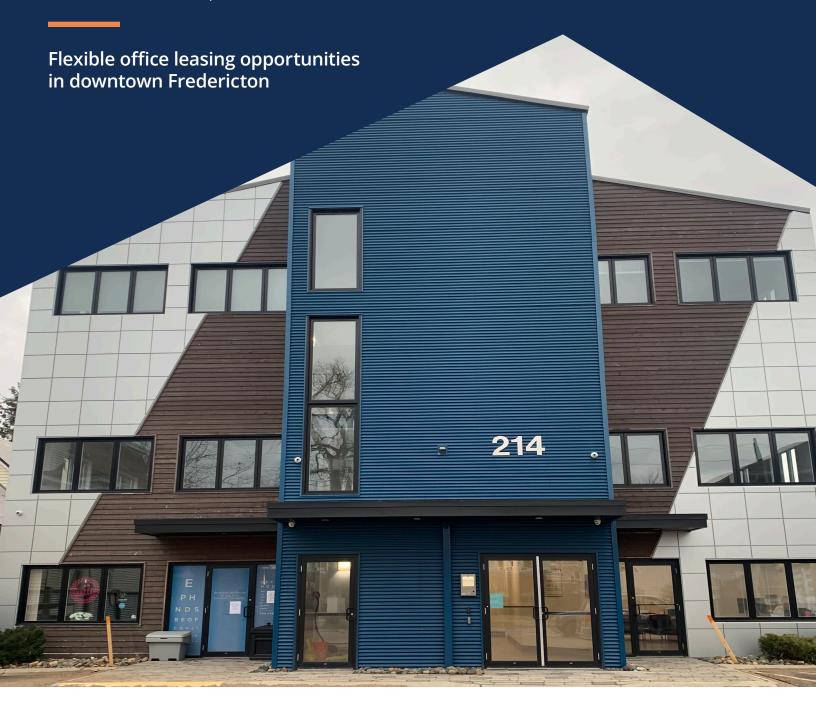

# **214 BRUNSWICK STREET** FREDERICTON, NEW BRUNSWICK

# Flexible office leasing opportunities in downtown Fredericton

214 Brunswick Street is a recently renovated three storey building featuring professional businesses on the main floor, two residential units on the third floor, and two available office spaces on the second floor. All areas of the building are served by a new elevator and well lit corridors. The building is conveniently located in the downtown core just minutes from major office buildings and amenities.