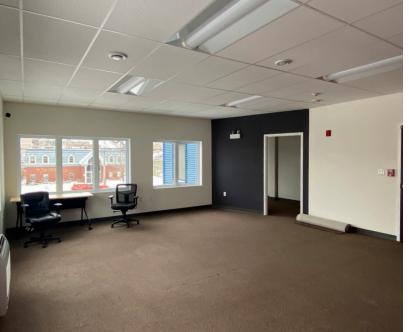

Suite 2A consists of 1,664 sf and currently contains two large undeveloped rooms that can be configured to suit the requirements of the new tenant.

Suite 2B is 1,794 sf and is developed to include a meeting room, kitchen area and two large rooms/offices. This suite could be configured to meet the needs of the tenant as well.

214 Brunswick boasts modern finishes, barrier free common washrooms, and two parking spaces for each available unit. While the units are being offered separately, the opportunity also exists to combine them both for approximately 3,500 sf of space.