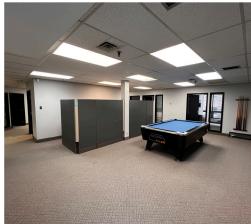

Two suites are available for lease at 1657 Bedford Row; Suite One features 3,040 sq. ft. of built-out office space, while Suite Two offers 3,474 sq. ft. of raw space and is ready for customization. The suites can be leased individually or combined. Both located on the second floor, the suites are thoughtfully designed with perimeter private offices and meeting rooms with ample natural lighting throughout.