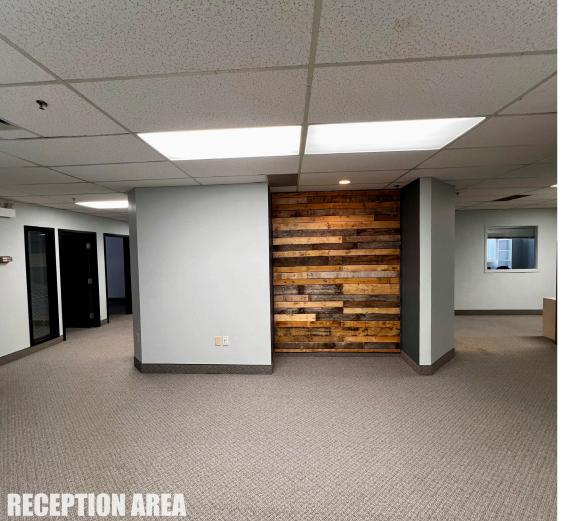

Two suites are available for lease at 1657 Bedford Row; Suite One features 3,040 sq. ft. of built-out office space, while Suite Two offers 3,474 sq. ft. of raw space and is ready for customization. The suites can be leased individually or combined. Both located on the second floor, the suites are thoughtfully designed with perimeter private offices and meeting rooms with ample natural lighting throughout.