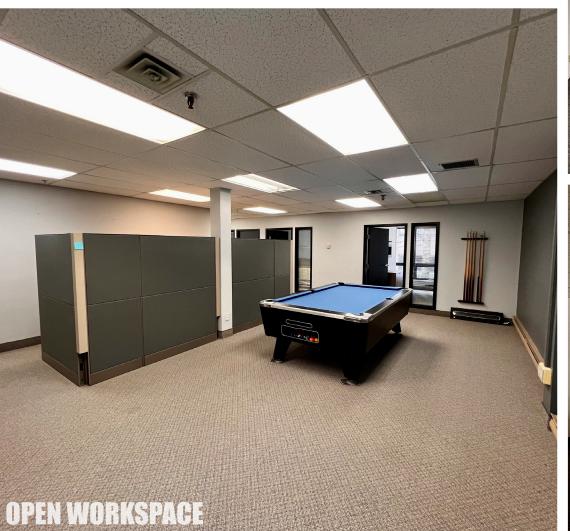

Two suites are available for lease at 1657 Bedford Row; Suite One features 3,040 sq. ft. of built-out office space, while Suite Two offers 3,474 sq. ft. of raw space and is ready for customization. The suites can be leased individually or combined. Both located on the second floor, the suites are thoughtfully designed with perimeter private offices and meeting rooms with ample natural lighting throughout.