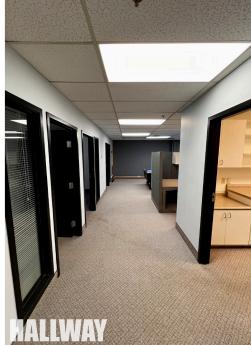

Two suites are available for lease at 1657 Bedford Row; Suite One features 3,040 sq. ft. of built-out office space, while Suite Two offers 3,474 sq. ft. of raw space and is ready for customization. The suites can be leased individually or combined. Both located on the second floor, the suites are thoughtfully designed with perimeter private offices and meeting rooms with ample natural lighting throughout.