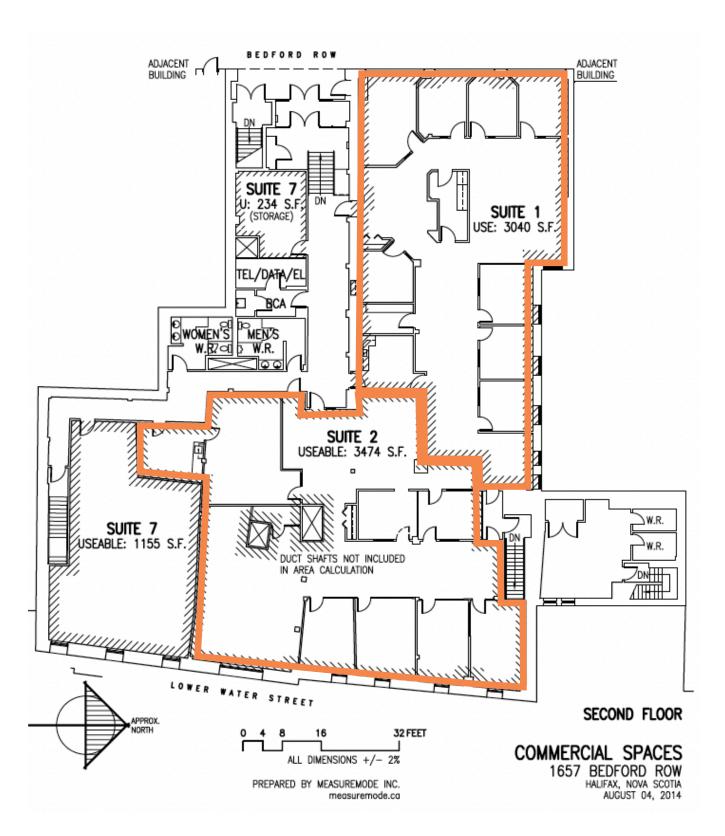

Two suites are available for lease at 1657 Bedford Row; Suite One features 3,040 sq. ft. of built-out office space, while Suite Two offers 3,474 sq. ft. of raw space and is ready for customization. The suites can be leased individually or combined. Both located on the second floor, the suites are thoughtfully designed with perimeter private offices and meeting rooms with ample natural lighting throughout.

3,040 sq. ft. to 6,514 sq. ft.

Downtown Location

Ample Natural Light

| LISTING ID      | 10372                                             |
|-----------------|---------------------------------------------------|
| ADDRESS         | 1657 Bedford Row                                  |
| LOCATION        | Downtown Halifax                                  |
| PROPERTY TYPE   | Office                                            |
| SIZE AVAILABLE  | Suite 1: 3,040 sq. ft.<br>Suite 2: 3,474 sq. ft.  |
|                 | Combined: 6,514 sq. ft.                           |
| FLOOR LOCATION  | Second level                                      |
| PARKING         | Four parking spaces<br>available at market rates  |
| TERM            | 1-3 year term                                     |
| NET RENT        | By negotiation (call a listing agent for details) |
| ADDITIONAL RENT | \$7.00 psf plus utilities and interior cleaning   |

### Floor Plan

**PRIVATE OFFICE** 

Partners Global Corporate Real Estate (Partners Global) and its agents and affiliates do not warrant, represent or guarantee the accuracy, completeness or validity of the information provided herein. Parties interested in the property are to conduct their own independent investigations to determine the suitability of the property for their intended use and are strongly urged to discuss the property with their professional advisors. Partners Global expressly disclaims any liability arising out of any errors and omissions in the information. Prospective clients should not confine themselves to the contents but should make their own enquiries to satisfy themselves in all respects. Partners Global will not accept any responsibility should any details prove to be incomplete or incorrect.