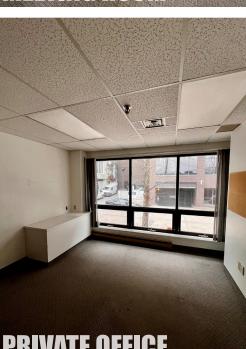

Two suites are available for lease at 1657 Bedford Row; Suite One features 3,040 sq. ft. of built-out office space, while Suite Two offers 3,474 sq. ft. of raw space and is ready for customization. The suites can be leased individually or combined. Both located on the second floor, the suites are thoughtfully designed with perimeter private offices and meeting rooms with ample natural lighting throughout.

### Floor Plan

**PRIVATE OFFICE** 

Partners Global Corporate Real Estate (Partners Global) and its agents and affiliates do not warrant, represent or guarantee the accuracy, completeness or validity of the information provided herein. Parties interested in the property are to conduct their own independent investigations to determine the suitability of the property for their intended use and are strongly urged to discuss the property with their professional advisors. Partners Global expressly disclaims any liability arising out of any errors and omissions in the information. Prospective clients should not confine themselves to the contents but should make their own enquiries to satisfy themselves in all respects. Partners Global will not accept any responsibility should any details prove to be incomplete or incorrect.