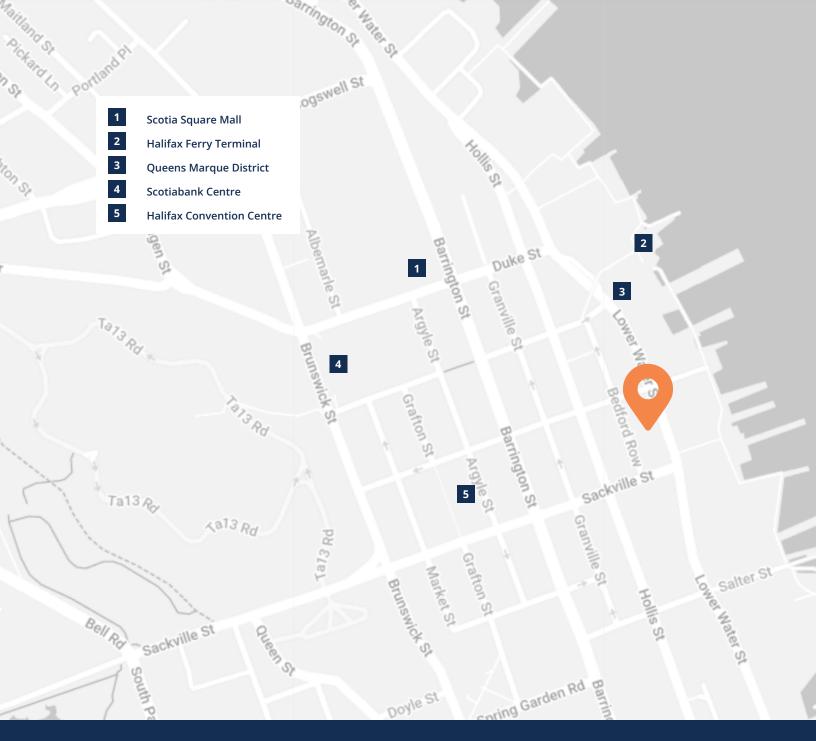

# Exceptional office space for lease in vibrant downtown Halifax

Nestled on a picturesque street in the heart of downtown Halifax, 1657 Bedford Row offers urban convenience and effortless connectivity. The property is surrounded by an array of amenities, including shops, restaurants, hotels, and banks, while also being mere steps away from the Halifax Ferry Terminal and the iconic Queens Marque.