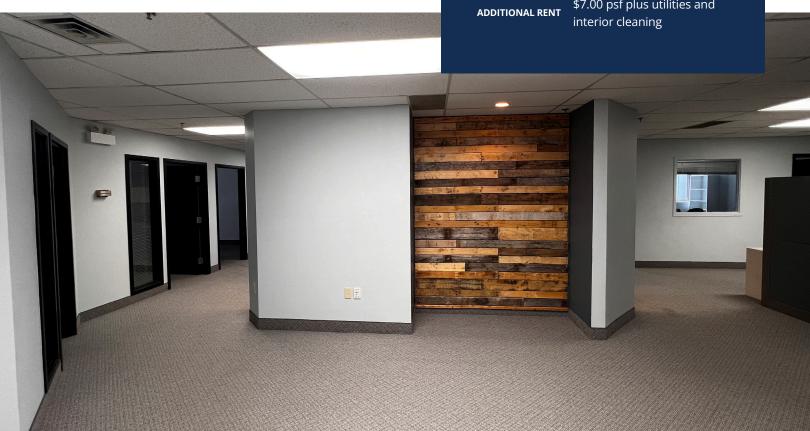

Two suites are available for lease at 1657 Bedford Row; Suite One features 3,040 sq. ft. of built-out office space, while Suite Two offers 3,474 sq. ft. of raw space and is ready for customization. The suites can be leased individually or combined. Both located on the second floor, the suites are thoughtfully designed with perimeter private offices and meeting rooms with ample natural lighting throughout.

3,040 sq. ft. to 6,514 sq. ft.

Downtown Location

Ample Natural Light

| LISTING ID      | 10372                                             |
|-----------------|---------------------------------------------------|
| ADDRESS         | 1657 Bedford Row                                  |
| LOCATION        | Downtown Halifax                                  |
| PROPERTY TYPE   | Office                                            |
| SIZE AVAILABLE  | Suite 1: 3,040 sq. ft.<br>Suite 2: 3,474 sq. ft.  |
|                 | Combined: 6,514 sq. ft.                           |
| FLOOR LOCATION  | Second level                                      |
| PARKING         | Four parking spaces<br>available at market rates  |
| TERM            | 1-3 year term                                     |
| NET RENT        | By negotiation (call a listing agent for details) |
| ADDITIONAL RENT | \$7.00 psf plus utilities and interior cleaning   |